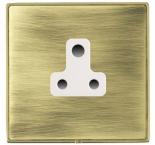

## **LDUS5PB-ABW**

Linea-Duo CFX Polished Brass Frame/Antique Brass Front 1 gang 5A Unswitched Socket White

### Item Image