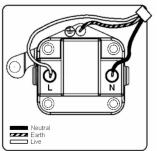

SL

# making connections beautifully

Wiring Accessories • Circuit Protection • Smart Lighting Control & Multi-room Audio

## **LDUS5PB-ABW**

Linea-Duo CFX Polished Brass Frame/Antique Brass Front 1 gang 5A Unswitched Socket White

### Item Image



### Wiring



#### **Dimensions**



|                                                                                                                                                 | Fedth Live                                                                                                                                                                                       |                                                                                                                                                                                  |
|-------------------------------------------------------------------------------------------------------------------------------------------------|----------------------------------------------------------------------------------------------------------