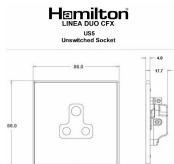

#### **Dimensions**

|                                                                                                                                                 | Fedth Live                                                                                                                                                                                       |                                                                                                                                                                                  |
|-------------------------------------------------------------------------------------------------------------------------------------------------|--------------------------------------------------------------------------------------------------------------------------------------------------------------------------------------------------|----------------------------------------------------------------------------------------------------------------------------------------------------------------------------------|
| Primary Range                                                                                                                                   | Linea-Duo CFX                                                                                                                                                                                    |                                                                                                                                                                                  |
| Insert Type                                                                                                                                     | 1 gang 5A Unswitched Socket                                                                                                                                                                      |                                                                                                                                                                                  |
| Plate Finish                                                                                                                                    | Linea-Duo CFX Polished Brass Frame/Antique Brass                                                                                                                                                 |                                                                                                                                                                                  |
| Insert Colour                                                                                                                                   | White                                                                                                                                                                                            |                                                                                                                                                                                  |
| EAN13 Barcode                                                                                                                                   | 5017504120054                                                                                                                                                                                    |                                                                                                                                                                                  |
| Dimensions (Nominal)                                                                                                                            | Single: Height = 86.0mm Width = 86.0mm Depth = 4.0mm                                                                                                                                             |                                                                                                                                                                                  |
| Fixing Hole Centres                                                                                                                             | Box Fixing = 60.3mm Grid Fixing = CFX Clips                                                                                                                                                      |                                                                                                                                                                                  |
| Minimum Wall Box Depth                                                                                                                          | 35mm                                                                                                                                                                                             |                                                                                                                                                                                  |
| Switched Poles                                                                                                                                  | None                                                                                                                                                                                             |                                                                                                                                                                                  |
| Current Rating                                                                                                                                  | 5 Amp                                                                                                                                                                                            |                                                                                                                                                                                  |
| Voltage                                                                                                                                         | 220/250V AC                                                                                                                                                                                      |                                                                                                                                                                                  |
| Maximum Load                                                                                                                                    | 5 Amp                                                                                                                                                                                            |                                                                                                                                                                                  |
| Mains Frequency                                                                                                                                 | 50Hz                                                                                                                                                                                             |                                                                                                                                                                                  |
| IP Rating                                                                                                                                       | IP2XD                                                                                                                                                                                            |                                                                                                                                                                                  |
| Contact Gap Minimum                                                                                                                             | None                                                                                                                                                                                             |                                                                                                                                                                                  |
| Terminal Capacity 1                                                                                                                             | 5 x 1mm2                                                                                                                                                                                         |                                                                                                                                                                                  |
| Terminal Capacity 2                                                                                                                             | 4 x 1.5mm2                                                                                                                                                                                       |                                                                                                                                                                                  |
| Terminal Capacity 3                                                                                                                             | 2 x 2.5mm2                                                                                                                                                                                       |                                                                                                                                                                                  |
| Terminal Capacity 4                                                                                                                             | 1 x 4mm2                                                                                                                                                                                         |                                                                                                                                                                                  |
| Earth Terminal Capacity 1                                                                                                                       | 5 x 1mm2                                                                                                                                                                                         |                                                                                                                                                                                  |
| Earth Terminal Capacity 2                                                                                                                       | 4 x 1.5mm2                                                                                                                                                                                       |                                                                                                                                                                                  |
| Earth Terminal Capacity 3                                                                                                                       | 2 x 2.5mm2                                                                                                                                                                                       |                                                                                                                                                                                  |
| Earth Terminal Capacity 4                                                                                                                       | 1 x 4mm2                                                                                                                                                                                         |                                                                                                                                                                                  |
| Product Class 1                                                                                                                                 | Must be earthed                                                                                                                                                                                  |                                                                                                                                                                                  |
| Ambient Operating Temperature                                                                                                                   | -5° to +40°C                                                                                                                                                                                     |                                                                                                                                                                                  |
| Recommended Location                                                                                                                            | Internal Use Only                                                                                                                                                                                |                                                                                                                                                                                  |
| Maximum Installation Altitude                                                                                                                   | 2000m                                                                                                                                                                                            |                                                                                                                                                                                  |
| Standard/Approval                                                                                                                               | BS 546                                                                                                                                                                                           |                                                                                                                                                                                  |
| Additional Notes                                                                                                                                | Shuttered: Yes                                                                                                                                                                                   |                                                                                                                                                                                  |
| Patents and Trademarks                                                                                                                          | Linea is a Registered Trade Mark No 2398665 CFX is a Registered Trade Mark No 2398667 Patent No. GB 2383375B Linea-Duo CFX is a UK Registered Design Certificate No: R21 = 3021173 SS2 = 3021174 |                                                                                                                                                                                  |
| All products listed conform to current British or<br>European standard and the product information is<br>correct at the time of going to press. | All accessories are manufactured under an accredited BS EN ISO 9001 : 2015 Quality Management System.                                                                                            | It is the policy of the company to improve products as part of our development programme.  Therefore, we reserve the right to alter designs and dimensions without prior notice. |
| Illustrations and diagrams are reproduced within the limitations of reproduction and printing                                                   | Due to manufacturing processes we cannot guarantee an exact colour match and shadings of                                                                                                         | Correct as at 15 October 2018 08:24 AM<br>E&OE                                                                                                                                   |