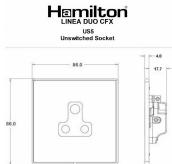

## LDUS5PB-ABB

Linea-Duo CFX Polished Brass Frame/Antique Brass Front 1 gang 5A Unswitched Socket Black

Item Image

Wiring

**Dimensions** 

| 3                                                                                                                                               | Live                                                                                                                                                                                             |                                                                                                                                                                                  |
|-------------------------------------------------------------------------------------------------------------------------------------------------|--------------------------------------------------------------------------------------------------------------------------------------------------------------------------------------------------|----------------------------------------------------------------------------------------------------------------------------------------------------------------------------------|
| Primary Range                                                                                                                                   | Linea-Duo CFX                                                                                                                                                                                    |                                                                                                                                                                                  |
| Insert Type                                                                                                                                     | 1 gang 5A Unswitched Socket                                                                                                                                                                      |                                                                                                                                                                                  |
| Plate Finish                                                                                                                                    | Linea-Duo CFX Polished Brass Frame/Antique Brass                                                                                                                                                 |                                                                                                                                                                                  |
| Insert Colour                                                                                                                                   | Black                                                                                                                                                                                            |                                                                                                                                                                                  |
| EAN13 Barcode                                                                                                                                   | 5017504121051                                                                                                                                                                                    |                                                                                                                                                                                  |
| Dimensions (Nominal)                                                                                                                            | Single: Height = 86.0mm Width = 86.0mm Depth = 4.0mm                                                                                                                                             |                                                                                                                                                                                  |
| Fixing Hole Centres                                                                                                                             | Box Fixing = 60.3mm Grid Fixing = CFX Clips                                                                                                                                                      |                                                                                                                                                                                  |
| Minimum Wall Box Depth                                                                                                                          | 35mm                                                                                                                                                                                             |                                                                                                                                                                                  |
| Switched Poles                                                                                                                                  | None                                                                                                                                                                                             |                                                                                                                                                                                  |
| Current Rating                                                                                                                                  | 5 Amp                                                                                                                                                                                            |                                                                                                                                                                                  |
| Voltage                                                                                                                                         | 220/250V AC                                                                                                                                                                                      |                                                                                                                                                                                  |
| Maximum Load                                                                                                                                    | 5 Amp                                                                                                                                                                                            |                                                                                                                                                                                  |
| Mains Frequency                                                                                                                                 | 50Hz                                                                                                                                                                                             |                                                                                                                                                                                  |
| IP Rating                                                                                                                                       | IP2XD                                                                                                                                                                                            |                                                                                                                                                                                  |
| Contact Gap Minimum                                                                                                                             | None                                                                                                                                                                                             |                                                                                                                                                                                  |
| Terminal Capacity 1                                                                                                                             | 5 x 1mm2                                                                                                                                                                                         |                                                                                                                                                                                  |
| Terminal Capacity 2                                                                                                                             | 4 x 1.5mm2                                                                                                                                                                                       |                                                                                                                                                                                  |
| Terminal Capacity 3                                                                                                                             | 2 x 2.5mm2                                                                                                                                                                                       |                                                                                                                                                                                  |
| Terminal Capacity 4                                                                                                                             | 1 x 4mm2                                                                                                                                                                                         |                                                                                                                                                                                  |
| Earth Terminal Capacity 1                                                                                                                       | 5 x 1mm2                                                                                                                                                                                         |                                                                                                                                                                                  |
| Earth Terminal Capacity 2                                                                                                                       | 4 x 1.5mm2                                                                                                                                                                                       |                                                                                                                                                                                  |
| Earth Terminal Capacity 3                                                                                                                       | 2 x 2.5mm2                                                                                                                                                                                       |                                                                                                                                                                                  |
| Earth Terminal Capacity 4                                                                                                                       | 1 x 4mm2                                                                                                                                                                                         |                                                                                                                                                                                  |
| Product Class 1                                                                                                                                 | Must be earthed                                                                                                                                                                                  |                                                                                                                                                                                  |
| Ambient Operating Temperature                                                                                                                   | -5° to +40°C                                                                                                                                                                                     |                                                                                                                                                                                  |
| Recommended Location                                                                                                                            | Internal Use Only                                                                                                                                                                                |                                                                                                                                                                                  |
| Maximum Installation Altitude                                                                                                                   | 2000m                                                                                                                                                                                            |                                                                                                                                                                                  |
| Standard/Approval                                                                                                                               | BS 546                                                                                                                                                                                           |                                                                                                                                                                                  |
| Additional Notes                                                                                                                                | Shuttered: Yes                                                                                                                                                                                   |                                                                                                                                                                                  |
| Patents and Trademarks                                                                                                                          | Linea is a Registered Trade Mark No 2398665 CFX is a Registered Trade Mark No 2398667 Patent No. GB 2383375B Linea-Duo CFX is a UK Registered Design Certificate No: R21 = 3021173 SS2 = 3021174 |                                                                                                                                                                                  |
| All products listed conform to current British or<br>European standard and the product information is<br>correct at the time of going to press. | All accessories are manufactured under an accredited BS EN ISO 9001 : 2015 Quality Management System.                                                                                            | It is the policy of the company to improve products as part of our development programme.  Therefore, we reserve the right to alter designs and dimensions without prior notice. |
| Illustrations and diagrams are reproduced within the limitations of reproduction and printing                                                   | Due to manufacturing processes we cannot guarantee an exact colour match and shadings of                                                                                                         | Correct as at 15 October 2018 08:24 AM<br>E&OE                                                                                                                                   |