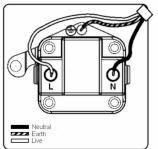

## LDUS5PB-ABB

Linea-Duo CFX Polished Brass Frame/Antique Brass Front 1 gang 5A Unswitched Socket Black

Item Image

Wiring

**Dimensions** 

| 3                                                                                                                                               | Live                                                                                                                                                                                             |                                                                                                                                                                                  |
|-------------------------------------------------------------------------------------------------------------------------------------------------|--------------------------------------------------------------------------------------------------------------------------------------------------------------------------------------------------|----------------------------------------------------------------------------------------------------------------------------------------------------------------------------------|
| Primary Range                                                                                                                                   | Linea-Duo CFX                                                                                                                                                                                    |                                                                                                                                                                                  |
| Insert Type                                                                                                                                     | 1 gang 5A Unswitched Socket                                                                                                                                                                      |                                                                                                                                                                                  |
| Plate Finish                                                                                                                                    | Linea-Duo CFX Polished Brass Frame/Antique Brass                                                                                                                                                 |                                                                                                                                                                                  |
| Insert Colour                                                                                                                                   | Black                                                                                                                                                                                            |                                                                                                                                                                                  |
| EAN13 Barcode                                                                                                                                   | 5017504121051                                                                                                                                                                                    |                                                                                                                                                                                  |
| Dimensions (Nominal)                                                                                                                            | Single: Height = 86.0mm Width = 86.0mm Depth = 4.0mm                                                                                                                                             |                                                                                                                                                                                  |
| Fixing Hole Centres                                                                                                                             | Box Fixing = 60.3mm Grid Fixing = CFX Clips                                                                                                                                                      |                                                                                                                                                                                  |
| Minimum Wall Box Depth                                                                                                                          | 35mm                                                                                                                                                                                             |                                                                                                                                                                                  |
| Switched Poles                                                                                                                                  | None                                                                                                                                                                                             |                                                                                                                                                                                  |
| Current Rating                                                                                                                                  | 5 Amp                                                                                                                                                                                            |                                                                                                                                                                                  |
| Voltage                                                                                                                                         | 220/250V AC                                                                                                                                                                                      |                                                                                                                                                                                  |
| Maximum Load                                                                                                                                    | 5 Amp                                                                                                                                                                                            |                                                                                                                                                                                  |
| Mains Frequency                                                                                                                                 | 50Hz                                                                                                                                                                                             |                                                                                                                                                                                  |
| IP Rating                                                                                                                                       | IP2XD                                                                                                                                                                                            |                                                                                                                                                                                  |
| Contact Gap Minimum                                                                                                                             | None                                                                                                                                                                                             |                                                                                                                                                                                  |
| Terminal Capacity 1                                                                                                                             | 5 x 1mm2                                                                                                                                                                                         |                                                                                                                                                                                  |
| Terminal Capacity 2                                                                                                                             | 4 x 1.5mm2                                                                                                                                                                                       |                                                                                                                                                                                  |
| Terminal Capacity 3                                                                                                                             | 2 x 2.5mm2                                                                                                                                                                                       |                                                                                                                                                                                  |
| Terminal Capacity 4                                                                                                                             | 1 x 4mm2                                                                                                                                                                                         |                                                                                                                                                                                  |
| Earth Terminal Capacity 1                                                                                                                       | 5 x 1mm2                                                                                                                                                                                         |                                                                                                                                                                                  |
| Earth Terminal Capacity 2                                                                                                                       | 4 x 1.5mm2                                                                                                                                                                                       |                                                                                                                                                                                  |
| Earth Terminal Capacity 3                                                                                                                       | 2 x 2.5mm2                                                                                                                                                                                       |                                                                                                                                                                                  |
| Earth Terminal Capacity 4                                                                                                                       | 1 x 4mm2                                                                                                                                                                                         |                                                                                                                                                                                  |
| Product Class 1                                                                                                                                 | Must be earthed                                                                                                                                                                                  |                                                                                                                                                                                  |
| Ambient Operating Temperature                                                                                                                   | -5° to +40°C                                                                                                                                                                                     |                                                                                                                                                                                  |
| Recommended Location                                                                                                                            | Internal Use Only                                                                                                                                                                                |                                                                                                                                                                                  |
| Maximum Installation Altitude                                                                                                                   | 2000m                                                                                                                                                                                            |                                                                                                                                                                                  |
| Standard/Approval                                                                                                                               | BS 546                                                                                                                                                                                           |                                                                                                                                                                                  |
| Additional Notes                                                                                                                                | Shuttered: Yes                                                                                                                                                                                   |                                                                                                                                                                                  |
| Patents and Trademarks                                                                                                                          | Linea is a Registered Trade Mark No 2398665 CFX is a Registered Trade Mark No 2398667 Patent No. GB 2383375B Linea-Duo CFX is a UK Registered Design Certificate No: R21 = 3021173 SS2 = 3021174 |                                                                                                                                                                                  |
| All products listed conform to current British or<br>European standard and the product information is<br>correct at the time of going to press. | All accessories are manufactured under an accredited BS EN ISO 9001 : 2015 Quality Management System.                                                                                            | It is the policy of the company to improve products as part of our development programme.  Therefore, we reserve the right to alter designs and dimensions without prior notice. |
| Illustrations and diagrams are reproduced within the limitations of reproduction and printing                                                   | Due to manufacturing processes we cannot guarantee an exact colour match and shadings of                                                                                                         | Correct as at 15 October 2018 08:24 AM<br>E&OE                                                                                                                                   |