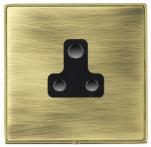

## LDUS5PB-ABB

Linea-Duo CFX Polished Brass Frame/Antique Brass Front 1 gang 5A Unswitched Socket Black

Item Image

Wiring

**Dimensions** 

| 3                                                                                                                                               | Live                                                                                                                                                                                             |                                                                                                                                                                                  |
|-------------------------------------------------------------------------------------------------------------------------------------------------|--------------------------------------------------------------------------------------------------------------------------------------------------------------------------------------------------|----------------------------------------------------------------------------------------------------------------------------------------------------------------------------------|
| Primary Range                                                                                                                                   | Linea-Duo CFX                                                                                                                                                                                    |                                                                                                                                                                                  |
| Insert Type                                                                                                                                     | 1 gang 5A Unswitched Socket                                                                                                                                                                      |                                                                                                                                                                                  |
| Plate Finish                                                                                                                                    | Linea-Duo CFX Polished Brass Frame/Antique Brass                                                                                                                                                 |                                                                                                                                                                                  |
| Insert Colour                                                                                                                                   | Black                                                                                                                                                                                            |                                                                                                                                                                                  |
| EAN13 Barcode                                                                                                                                   | 5017504121051                                                                                                                                                                                    |                                                                                                                                                                                  |
| Dimensions (Nominal)                                                                                                                            | Single: Height = 86.0mm Width = 86.0mm Depth = 4.0mm                                                                                                                                             |                                                                                                                                                                                  |
| Fixing Hole Centres                                                                                                                             | Box Fixing = 60.3mm Grid Fixing = CFX Clips                                                                                                                                                      |                                                                                                                                                                                  |
| Minimum Wall Box Depth                                                                                                                          | 35mm                                                                                                                                                                                             |                                                                                                                                                                                  |
| Switched Poles                                                                                                                                  | None                                                                                                                                                                                             |                                                                                                                                                                                  |
| Current Rating                                                                                                                                  | 5 Amp                                                                                                                                                                                            |                                                                                                                                                                                  |
| Voltage                                                                                                                                         | 220/250V AC                                                                                                                                                                                      |                                                                                                                                                                                  |
| Maximum Load                                                                                                                                    | 5 Amp                                                                                                                                                                                            |                                                                                                                                                                                  |
| Mains Frequency                                                                                                                                 | 50Hz                                                                                                                                                                                             |                                                                                                                                                                                  |
| IP Rating                                                                                                                                       | IP2XD                                                                                                                                                                                            |                                                                                                                                                                                  |
| Contact Gap Minimum                                                                                                                             | None                                                                                                                                                                                             |                                                                                                                                                                                  |
| Terminal Capacity 1                                                                                                                             | 5 x 1mm2                                                                                                                                                                                         |                                                                                                                                                                                  |
| Terminal Capacity 2                                                                                                                             | 4 x 1.5mm2                                                                                                                                                                                       |                                                                                                                                                                                  |
| Terminal Capacity 3                                                                                                                             | 2 x 2.5mm2                                                                                                                                                                                       |                                                                                                                                                                                  |
| Terminal Capacity 4                                                                                                                             | 1 x 4mm2                                                                                                                                                                                         |                                                                                                                                                                                  |
| Earth Terminal Capacity 1                                                                                                                       | 5 x 1mm2                                                                                                                                                                                         |                                                                                                                                                                                  |
| Earth Terminal Capacity 2                                                                                                                       | 4 x 1.5mm2                                                                                                                                                                                       |                                                                                                                                                                                  |
| Earth Terminal Capacity 3                                                                                                                       | 2 x 2.5mm2                                                                                                                                                                                       |                                                                                                                                                                                  |
| Earth Terminal Capacity 4                                                                                                                       | 1 x 4mm2                                                                                                                                                                                         |                                                                                                                                                                                  |
| Product Class 1                                                                                                                                 | Must be earthed                                                                                                                                                                                  |                                                                                                                                                                                  |
| Ambient Operating Temperature                                                                                                                   | -5° to +40°C                                                                                                                                                                                     |                                                                                                                                                                                  |
| Recommended Location                                                                                                                            | Internal Use Only                                                                                                                                                                                |                                                                                                                                                                                  |
| Maximum Installation Altitude                                                                                                                   | 2000m                                                                                                                                                                                            |                                                                                                                                                                                  |
| Standard/Approval                                                                                                                               | BS 546                                                                                                                                                                                           |                                                                                                                                                                                  |
| Additional Notes                                                                                                                                | Shuttered: Yes                                                                                                                                                                                   |                                                                                                                                                                                  |
| Patents and Trademarks                                                                                                                          | Linea is a Registered Trade Mark No 2398665 CFX is a Registered Trade Mark No 2398667 Patent No. GB 2383375B Linea-Duo CFX is a UK Registered Design Certificate No: R21 = 3021173 SS2 = 3021174 |                                                                                                                                                                                  |
| All products listed conform to current British or<br>European standard and the product information is<br>correct at the time of going to press. | All accessories are manufactured under an accredited BS EN ISO 9001 : 2015 Quality Management System.                                                                                            | It is the policy of the company to improve products as part of our development programme.  Therefore, we reserve the right to alter designs and dimensions without prior notice. |
| Illustrations and diagrams are reproduced within the limitations of reproduction and printing                                                   | Due to manufacturing processes we cannot guarantee an exact colour match and shadings of                                                                                                         | Correct as at 15 October 2018 08:24 AM<br>E&OE                                                                                                                                   |