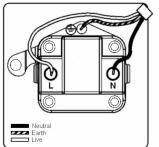

## LDUS5BC-SSW

Linea-Duo CFX Bright Chrome Frame/Satin Steel Front 1 gang 5A Unswitched Socket White

Item Image

Wiring

**Dimensions** 

| .,                                                                                                                                              | Live                                                                                                                                                                                             |                                                                                                                                                                                  |
|-------------------------------------------------------------------------------------------------------------------------------------------------|--------------------------------------------------------------------------------------------------------------------------------------------------------------------------------------------------|----------------------------------------------------------------------------------------------------------------------------------------------------------------------------------|
| Primary Range                                                                                                                                   | Linea-Duo CFX                                                                                                                                                                                    |                                                                                                                                                                                  |
| Insert Type                                                                                                                                     | 1 gang 5A Unswitched Socket                                                                                                                                                                      |                                                                                                                                                                                  |
| Plate Finish                                                                                                                                    | Linea-Duo CFX Bright Chrome Frame/Satin Steel                                                                                                                                                    |                                                                                                                                                                                  |
| Insert Colour                                                                                                                                   | White                                                                                                                                                                                            |                                                                                                                                                                                  |
| EAN13 Barcode                                                                                                                                   | 5017504210052                                                                                                                                                                                    |                                                                                                                                                                                  |
| Dimensions (Nominal)                                                                                                                            | Single: Height = 86.0mm Width = 86.0mm Depth = 4.0mm                                                                                                                                             |                                                                                                                                                                                  |
| Fixing Hole Centres                                                                                                                             | Box Fixing = 60.3mm Grid Fixing = CFX Clips                                                                                                                                                      |                                                                                                                                                                                  |
| Minimum Wall Box Depth                                                                                                                          | 35mm                                                                                                                                                                                             |                                                                                                                                                                                  |
| Switched Poles                                                                                                                                  | None                                                                                                                                                                                             |                                                                                                                                                                                  |
| Current Rating                                                                                                                                  | 5 Amp                                                                                                                                                                                            |                                                                                                                                                                                  |
| Voltage                                                                                                                                         | 220/250V AC                                                                                                                                                                                      |                                                                                                                                                                                  |
| Maximum Load                                                                                                                                    | 5 Amp                                                                                                                                                                                            |                                                                                                                                                                                  |
| Mains Frequency                                                                                                                                 | 50Hz                                                                                                                                                                                             |                                                                                                                                                                                  |
| IP Rating                                                                                                                                       | IP2XD                                                                                                                                                                                            |                                                                                                                                                                                  |
| Contact Gap Minimum                                                                                                                             | None                                                                                                                                                                                             |                                                                                                                                                                                  |
| Terminal Capacity 1                                                                                                                             | 5 x 1mm2                                                                                                                                                                                         |                                                                                                                                                                                  |
| Terminal Capacity 2                                                                                                                             | 4 x 1.5mm2                                                                                                                                                                                       |                                                                                                                                                                                  |
| Terminal Capacity 3                                                                                                                             | 2 x 2.5mm2                                                                                                                                                                                       |                                                                                                                                                                                  |
| Terminal Capacity 4                                                                                                                             | 1 x 4mm2                                                                                                                                                                                         |                                                                                                                                                                                  |
| Earth Terminal Capacity 1                                                                                                                       | 5 x 1mm2                                                                                                                                                                                         |                                                                                                                                                                                  |
| Earth Terminal Capacity 2                                                                                                                       | 4 x 1.5mm2                                                                                                                                                                                       |                                                                                                                                                                                  |
| Earth Terminal Capacity 3                                                                                                                       | 2 x 2.5mm2                                                                                                                                                                                       |                                                                                                                                                                                  |
| Earth Terminal Capacity 4                                                                                                                       | 1 x 4mm2                                                                                                                                                                                         |                                                                                                                                                                                  |
| Product Class 1                                                                                                                                 | Must be earthed                                                                                                                                                                                  |                                                                                                                                                                                  |
| Ambient Operating Temperature                                                                                                                   | -5° to +40°C                                                                                                                                                                                     |                                                                                                                                                                                  |
| Recommended Location                                                                                                                            | Internal Use Only                                                                                                                                                                                |                                                                                                                                                                                  |
| Maximum Installation Altitude                                                                                                                   | 2000m                                                                                                                                                                                            |                                                                                                                                                                                  |
| Standard/Approval                                                                                                                               | BS 546                                                                                                                                                                                           |                                                                                                                                                                                  |
| Additional Notes                                                                                                                                | Shuttered: Yes                                                                                                                                                                                   |                                                                                                                                                                                  |
| Patents and Trademarks                                                                                                                          | Linea is a Registered Trade Mark No 2398665 CFX is a Registered Trade Mark No 2398667 Patent No. GB 2383375B Linea-Duo CFX is a UK Registered Design Certificate No: R21 = 3021173 SS2 = 3021174 |                                                                                                                                                                                  |
| All products listed conform to current British or<br>European standard and the product information is<br>correct at the time of going to press. | All accessories are manufactured under an accredited BS EN ISO 9001 : 2015 Quality Management System.                                                                                            | It is the policy of the company to improve products as part of our development programme.  Therefore, we reserve the right to alter designs and dimensions without prior notice. |
| Illustrations and diagrams are reproduced within the limitations of reproduction and printing                                                   | Due to manufacturing processes we cannot guarantee an exact colour match and shadings of                                                                                                         | Correct as at 15 October 2018 08:24 AM<br>E&OE                                                                                                                                   |