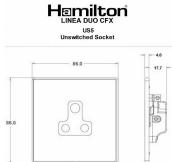

## LDUS5BC-SSW

Linea-Duo CFX Bright Chrome Frame/Satin Steel Front 1 gang 5A Unswitched Socket White

Item Image

Wiring

**Dimensions** 

| .,                                                                                                                                              | Live                                                                                                                                                                                             |                                                                                                                                                                                  |
|-------------------------------------------------------------------------------------------------------------------------------------------------|--------------------------------------------------------------------------------------------------------------------------------------------------------------------------------------------------|----------------------------------------------------------------------------------------------------------------------------------------------------------------------------------|
| Primary Range                                                                                                                                   | Linea-Duo CFX                                                                                                                                                                                    |                                                                                                                                                                                  |
| Insert Type                                                                                                                                     | 1 gang 5A Unswitched Socket                                                                                                                                                                      |                                                                                                                                                                                  |
| Plate Finish                                                                                                                                    | Linea-Duo CFX Bright Chrome Frame/Satin Steel                                                                                                                                                    |                                                                                                                                                                                  |
| Insert Colour                                                                                                                                   | White                                                                                                                                                                                            |                                                                                                                                                                                  |
| EAN13 Barcode                                                                                                                                   | 5017504210052                                                                                                                                                                                    |                                                                                                                                                                                  |
| Dimensions (Nominal)                                                                                                                            | Single: Height = 86.0mm Width = 86.0mm Depth = 4.0mm                                                                                                                                             |                                                                                                                                                                                  |
| Fixing Hole Centres                                                                                                                             | Box Fixing = 60.3mm Grid Fixing = CFX Clips                                                                                                                                                      |                                                                                                                                                                                  |
| Minimum Wall Box Depth                                                                                                                          | 35mm                                                                                                                                                                                             |                                                                                                                                                                                  |
| Switched Poles                                                                                                                                  | None                                                                                                                                                                                             |                                                                                                                                                                                  |
| Current Rating                                                                                                                                  | 5 Amp                                                                                                                                                                                            |                                                                                                                                                                                  |
| Voltage                                                                                                                                         | 220/250V AC                                                                                                                                                                                      |                                                                                                                                                                                  |
| Maximum Load                                                                                                                                    | 5 Amp                                                                                                                                                                                            |                                                                                                                                                                                  |
| Mains Frequency                                                                                                                                 | 50Hz                                                                                                                                                                                             |                                                                                                                                                                                  |
| IP Rating                                                                                                                                       | IP2XD                                                                                                                                                                                            |                                                                                                                                                                                  |
| Contact Gap Minimum                                                                                                                             | None                                                                                                                                                                                             |                                                                                                                                                                                  |
| Terminal Capacity 1                                                                                                                             | 5 x 1mm2                                                                                                                                                                                         |                                                                                                                                                                                  |
| Terminal Capacity 2                                                                                                                             | 4 x 1.5mm2                                                                                                                                                                                       |                                                                                                                                                                                  |
| Terminal Capacity 3                                                                                                                             | 2 x 2.5mm2                                                                                                                                                                                       |                                                                                                                                                                                  |
| Terminal Capacity 4                                                                                                                             | 1 x 4mm2                                                                                                                                                                                         |                                                                                                                                                                                  |
| Earth Terminal Capacity 1                                                                                                                       | 5 x 1mm2                                                                                                                                                                                         |                                                                                                                                                                                  |
| Earth Terminal Capacity 2                                                                                                                       | 4 x 1.5mm2                                                                                                                                                                                       |                                                                                                                                                                                  |
| Earth Terminal Capacity 3                                                                                                                       | 2 x 2.5mm2                                                                                                                                                                                       |                                                                                                                                                                                  |
| Earth Terminal Capacity 4                                                                                                                       | 1 x 4mm2                                                                                                                                                                                         |                                                                                                                                                                                  |
| Product Class 1                                                                                                                                 | Must be earthed                                                                                                                                                                                  |                                                                                                                                                                                  |
| Ambient Operating Temperature                                                                                                                   | -5° to +40°C                                                                                                                                                                                     |                                                                                                                                                                                  |
| Recommended Location                                                                                                                            | Internal Use Only                                                                                                                                                                                |                                                                                                                                                                                  |
| Maximum Installation Altitude                                                                                                                   | 2000m                                                                                                                                                                                            |                                                                                                                                                                                  |
| Standard/Approval                                                                                                                               | BS 546                                                                                                                                                                                           |                                                                                                                                                                                  |
| Additional Notes                                                                                                                                | Shuttered: Yes                                                                                                                                                                                   |                                                                                                                                                                                  |
| Patents and Trademarks                                                                                                                          | Linea is a Registered Trade Mark No 2398665 CFX is a Registered Trade Mark No 2398667 Patent No. GB 2383375B Linea-Duo CFX is a UK Registered Design Certificate No: R21 = 3021173 SS2 = 3021174 |                                                                                                                                                                                  |
| All products listed conform to current British or<br>European standard and the product information is<br>correct at the time of going to press. | All accessories are manufactured under an accredited BS EN ISO 9001 : 2015 Quality Management System.                                                                                            | It is the policy of the company to improve products as part of our development programme.  Therefore, we reserve the right to alter designs and dimensions without prior notice. |
| Illustrations and diagrams are reproduced within the limitations of reproduction and printing                                                   | Due to manufacturing processes we cannot guarantee an exact colour match and shadings of                                                                                                         | Correct as at 15 October 2018 08:24 AM<br>E&OE                                                                                                                                   |