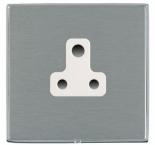

## LDUS5BC-SSW

Linea-Duo CFX Bright Chrome Frame/Satin Steel Front 1 gang 5A Unswitched Socket White

Item Image

Wiring

**Dimensions** 

| .,                                                                                                                                              | Live                                                                                                                                                                                             |                                                                                                                                                                                  |
|-------------------------------------------------------------------------------------------------------------------------------------------------|--------------------------------------------------------------------------------------------------------------------------------------------------------------------------------------------------|----------------------------------------------------------------------------------------------------------------------------------------------------------------------------------|
| Primary Range                                                                                                                                   | Linea-Duo CFX                                                                                                                                                                                    |                                                                                                                                                                                  |
| Insert Type                                                                                                                                     | 1 gang 5A Unswitched Socket                                                                                                                                                                      |                                                                                                                                                                                  |
| Plate Finish                                                                                                                                    | Linea-Duo CFX Bright Chrome Frame/Satin Steel                                                                                                                                                    |                                                                                                                                                                                  |
| Insert Colour                                                                                                                                   | White                                                                                                                                                                                            |                                                                                                                                                                                  |
| EAN13 Barcode                                                                                                                                   | 5017504210052                                                                                                                                                                                    |                                                                                                                                                                                  |
| Dimensions (Nominal)                                                                                                                            | Single: Height = 86.0mm Width = 86.0mm Depth = 4.0mm                                                                                                                                             |                                                                                                                                                                                  |
| Fixing Hole Centres                                                                                                                             | Box Fixing = 60.3mm Grid Fixing = CFX Clips                                                                                                                                                      |                                                                                                                                                                                  |
| Minimum Wall Box Depth                                                                                                                          | 35mm                                                                                                                                                                                             |                                                                                                                                                                                  |
| Switched Poles                                                                                                                                  | None                                                                                                                                                                                             |                                                                                                                                                                                  |
| Current Rating                                                                                                                                  | 5 Amp                                                                                                                                                                                            |                                                                                                                                                                                  |
| Voltage                                                                                                                                         | 220/250V AC                                                                                                                                                                                      |                                                                                                                                                                                  |
| Maximum Load                                                                                                                                    | 5 Amp                                                                                                                                                                                            |                                                                                                                                                                                  |
| Mains Frequency                                                                                                                                 | 50Hz                                                                                                                                                                                             |                                                                                                                                                                                  |
| IP Rating                                                                                                                                       | IP2XD                                                                                                                                                                                            |                                                                                                                                                                                  |
| Contact Gap Minimum                                                                                                                             | None                                                                                                                                                                                             |                                                                                                                                                                                  |
| Terminal Capacity 1                                                                                                                             | 5 x 1mm2                                                                                                                                                                                         |                                                                                                                                                                                  |
| Terminal Capacity 2                                                                                                                             | 4 x 1.5mm2                                                                                                                                                                                       |                                                                                                                                                                                  |
| Terminal Capacity 3                                                                                                                             | 2 x 2.5mm2                                                                                                                                                                                       |                                                                                                                                                                                  |
| Terminal Capacity 4                                                                                                                             | 1 x 4mm2                                                                                                                                                                                         |                                                                                                                                                                                  |
| Earth Terminal Capacity 1                                                                                                                       | 5 x 1mm2                                                                                                                                                                                         |                                                                                                                                                                                  |
| Earth Terminal Capacity 2                                                                                                                       | 4 x 1.5mm2                                                                                                                                                                                       |                                                                                                                                                                                  |
| Earth Terminal Capacity 3                                                                                                                       | 2 x 2.5mm2                                                                                                                                                                                       |                                                                                                                                                                                  |
| Earth Terminal Capacity 4                                                                                                                       | 1 x 4mm2                                                                                                                                                                                         |                                                                                                                                                                                  |
| Product Class 1                                                                                                                                 | Must be earthed                                                                                                                                                                                  |                                                                                                                                                                                  |
| Ambient Operating Temperature                                                                                                                   | -5° to +40°C                                                                                                                                                                                     |                                                                                                                                                                                  |
| Recommended Location                                                                                                                            | Internal Use Only                                                                                                                                                                                |                                                                                                                                                                                  |
| Maximum Installation Altitude                                                                                                                   | 2000m                                                                                                                                                                                            |                                                                                                                                                                                  |
| Standard/Approval                                                                                                                               | BS 546                                                                                                                                                                                           |                                                                                                                                                                                  |
| Additional Notes                                                                                                                                | Shuttered: Yes                                                                                                                                                                                   |                                                                                                                                                                                  |
| Patents and Trademarks                                                                                                                          | Linea is a Registered Trade Mark No 2398665 CFX is a Registered Trade Mark No 2398667 Patent No. GB 2383375B Linea-Duo CFX is a UK Registered Design Certificate No: R21 = 3021173 SS2 = 3021174 |                                                                                                                                                                                  |
| All products listed conform to current British or<br>European standard and the product information is<br>correct at the time of going to press. | All accessories are manufactured under an accredited BS EN ISO 9001 : 2015 Quality Management System.                                                                                            | It is the policy of the company to improve products as part of our development programme.  Therefore, we reserve the right to alter designs and dimensions without prior notice. |
| Illustrations and diagrams are reproduced within the limitations of reproduction and printing                                                   | Due to manufacturing processes we cannot guarantee an exact colour match and shadings of                                                                                                         | Correct as at 15 October 2018 08:24 AM<br>E&OE                                                                                                                                   |