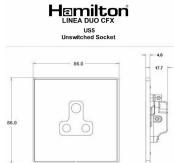

## LDUS5BC-SSB

Linea-Duo CFX Bright Chrome Frame/Satin Steel Front 1 gang 5A Unswitched Socket Black

Item Image

Wiring

Dimensions

|                                                                                                                                                 | Live                                                                                                                                                                                             |                                                                                                                                                                                  |  |
|-------------------------------------------------------------------------------------------------------------------------------------------------|--------------------------------------------------------------------------------------------------------------------------------------------------------------------------------------------------|----------------------------------------------------------------------------------------------------------------------------------------------------------------------------------|--|
| Primary Range                                                                                                                                   | Linea-Duo CFX                                                                                                                                                                                    |                                                                                                                                                                                  |  |
| Insert Type                                                                                                                                     | 1 gang 5A Unswitched Socket                                                                                                                                                                      |                                                                                                                                                                                  |  |
| Plate Finish                                                                                                                                    | Linea-Duo CFX Bright Chrome Frame/Satin Steel                                                                                                                                                    |                                                                                                                                                                                  |  |
| Insert Colour                                                                                                                                   | Black                                                                                                                                                                                            |                                                                                                                                                                                  |  |
| EAN13 Barcode                                                                                                                                   | 5017504211059                                                                                                                                                                                    | 5017504211059                                                                                                                                                                    |  |
| Dimensions (Nominal)                                                                                                                            | Single: Height = 86.0mm Width = 86.0mm Depth = 4.0mm                                                                                                                                             |                                                                                                                                                                                  |  |
| Fixing Hole Centres                                                                                                                             | Box Fixing = 60.3mm Grid Fixing = CFX Clips                                                                                                                                                      |                                                                                                                                                                                  |  |
| Minimum Wall Box Depth                                                                                                                          | 35mm                                                                                                                                                                                             |                                                                                                                                                                                  |  |
| Switched Poles                                                                                                                                  | None                                                                                                                                                                                             |                                                                                                                                                                                  |  |
| Current Rating                                                                                                                                  | 5 Amp                                                                                                                                                                                            |                                                                                                                                                                                  |  |
| Voltage                                                                                                                                         | 220/250V AC                                                                                                                                                                                      |                                                                                                                                                                                  |  |
| Maximum Load                                                                                                                                    | 5 Amp                                                                                                                                                                                            |                                                                                                                                                                                  |  |
| Mains Frequency                                                                                                                                 | 50Hz                                                                                                                                                                                             |                                                                                                                                                                                  |  |
| IP Rating                                                                                                                                       | IP2XD                                                                                                                                                                                            |                                                                                                                                                                                  |  |
| Contact Gap Minimum                                                                                                                             | None                                                                                                                                                                                             |                                                                                                                                                                                  |  |
| Terminal Capacity 1                                                                                                                             | 5 x 1mm2                                                                                                                                                                                         |                                                                                                                                                                                  |  |
| Terminal Capacity 2                                                                                                                             | 4 x 1.5mm2                                                                                                                                                                                       |                                                                                                                                                                                  |  |
| Terminal Capacity 3                                                                                                                             | 2 x 2.5mm2                                                                                                                                                                                       |                                                                                                                                                                                  |  |
| Terminal Capacity 4                                                                                                                             | 1 x 4mm2                                                                                                                                                                                         |                                                                                                                                                                                  |  |
| Earth Terminal Capacity 1                                                                                                                       | 5 x 1mm2                                                                                                                                                                                         |                                                                                                                                                                                  |  |
| Earth Terminal Capacity 2                                                                                                                       | 4 x 1.5mm2                                                                                                                                                                                       |                                                                                                                                                                                  |  |
| Earth Terminal Capacity 3                                                                                                                       | 2 x 2.5mm2                                                                                                                                                                                       |                                                                                                                                                                                  |  |
| Earth Terminal Capacity 4                                                                                                                       | 1 x 4mm2                                                                                                                                                                                         |                                                                                                                                                                                  |  |
| Product Class 1                                                                                                                                 | Must be earthed                                                                                                                                                                                  |                                                                                                                                                                                  |  |
| Ambient Operating Temperature                                                                                                                   | -5° to +40°C                                                                                                                                                                                     |                                                                                                                                                                                  |  |
| Recommended Location                                                                                                                            | Internal Use Only                                                                                                                                                                                |                                                                                                                                                                                  |  |
| Maximum Installation Altitude                                                                                                                   | 2000m                                                                                                                                                                                            |                                                                                                                                                                                  |  |
| Standard/Approval                                                                                                                               | BS 546                                                                                                                                                                                           |                                                                                                                                                                                  |  |
| Additional Notes                                                                                                                                | Shuttered: Yes                                                                                                                                                                                   |                                                                                                                                                                                  |  |
| Patents and Trademarks                                                                                                                          | Linea is a Registered Trade Mark No 2398665 CFX is a Registered Trade Mark No 2398667 Patent No. GB 2383375B Linea-Duo CFX is a UK Registered Design Certificate No: R21 = 3021173 SS2 = 3021174 |                                                                                                                                                                                  |  |
| All products listed conform to current British or<br>European standard and the product information is<br>correct at the time of going to press. | All accessories are manufactured under an accredited BS EN ISO 9001 : 2015 Quality Management System.                                                                                            | It is the policy of the company to improve products as part of our development programme.  Therefore, we reserve the right to alter designs and dimensions without prior notice. |  |
| Illustrations and diagrams are reproduced within                                                                                                | Due to manufacturing processes we cannot                                                                                                                                                         | Correct as at 15 October 2018 08:24 AM                                                                                                                                           |  |