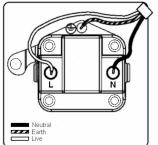

## LDUS5BC-SSB

Linea-Duo CFX Bright Chrome Frame/Satin Steel Front 1 gang 5A Unswitched Socket Black

Item Image

Wiring

Dimensions

|                                                                                                                                                 | Live                                                                                                                                                                                             |                                                                                                                                                                                  |  |
|-------------------------------------------------------------------------------------------------------------------------------------------------|--------------------------------------------------------------------------------------------------------------------------------------------------------------------------------------------------|----------------------------------------------------------------------------------------------------------------------------------------------------------------------------------|--|
| Primary Range                                                                                                                                   | Linea-Duo CFX                                                                                                                                                                                    |                                                                                                                                                                                  |  |
| Insert Type                                                                                                                                     | 1 gang 5A Unswitched Socket                                                                                                                                                                      |                                                                                                                                                                                  |  |
| Plate Finish                                                                                                                                    | Linea-Duo CFX Bright Chrome Frame/Satin Steel                                                                                                                                                    |                                                                                                                                                                                  |  |
| Insert Colour                                                                                                                                   | Black                                                                                                                                                                                            |                                                                                                                                                                                  |  |
| EAN13 Barcode                                                                                                                                   | 5017504211059                                                                                                                                                                                    | 5017504211059                                                                                                                                                                    |  |
| Dimensions (Nominal)                                                                                                                            | Single: Height = 86.0mm Width = 86.0mm Depth = 4.0mm                                                                                                                                             |                                                                                                                                                                                  |  |
| Fixing Hole Centres                                                                                                                             | Box Fixing = 60.3mm Grid Fixing = CFX Clips                                                                                                                                                      |                                                                                                                                                                                  |  |
| Minimum Wall Box Depth                                                                                                                          | 35mm                                                                                                                                                                                             |                                                                                                                                                                                  |  |
| Switched Poles                                                                                                                                  | None                                                                                                                                                                                             |                                                                                                                                                                                  |  |
| Current Rating                                                                                                                                  | 5 Amp                                                                                                                                                                                            |                                                                                                                                                                                  |  |
| Voltage                                                                                                                                         | 220/250V AC                                                                                                                                                                                      |                                                                                                                                                                                  |  |
| Maximum Load                                                                                                                                    | 5 Amp                                                                                                                                                                                            |                                                                                                                                                                                  |  |
| Mains Frequency                                                                                                                                 | 50Hz                                                                                                                                                                                             |                                                                                                                                                                                  |  |
| IP Rating                                                                                                                                       | IP2XD                                                                                                                                                                                            |                                                                                                                                                                                  |  |
| Contact Gap Minimum                                                                                                                             | None                                                                                                                                                                                             |                                                                                                                                                                                  |  |
| Terminal Capacity 1                                                                                                                             | 5 x 1mm2                                                                                                                                                                                         |                                                                                                                                                                                  |  |
| Terminal Capacity 2                                                                                                                             | 4 x 1.5mm2                                                                                                                                                                                       |                                                                                                                                                                                  |  |
| Terminal Capacity 3                                                                                                                             | 2 x 2.5mm2                                                                                                                                                                                       |                                                                                                                                                                                  |  |
| Terminal Capacity 4                                                                                                                             | 1 x 4mm2                                                                                                                                                                                         |                                                                                                                                                                                  |  |
| Earth Terminal Capacity 1                                                                                                                       | 5 x 1mm2                                                                                                                                                                                         |                                                                                                                                                                                  |  |
| Earth Terminal Capacity 2                                                                                                                       | 4 x 1.5mm2                                                                                                                                                                                       |                                                                                                                                                                                  |  |
| Earth Terminal Capacity 3                                                                                                                       | 2 x 2.5mm2                                                                                                                                                                                       |                                                                                                                                                                                  |  |
| Earth Terminal Capacity 4                                                                                                                       | 1 x 4mm2                                                                                                                                                                                         |                                                                                                                                                                                  |  |
| Product Class 1                                                                                                                                 | Must be earthed                                                                                                                                                                                  |                                                                                                                                                                                  |  |
| Ambient Operating Temperature                                                                                                                   | -5° to +40°C                                                                                                                                                                                     |                                                                                                                                                                                  |  |
| Recommended Location                                                                                                                            | Internal Use Only                                                                                                                                                                                |                                                                                                                                                                                  |  |
| Maximum Installation Altitude                                                                                                                   | 2000m                                                                                                                                                                                            |                                                                                                                                                                                  |  |
| Standard/Approval                                                                                                                               | BS 546                                                                                                                                                                                           |                                                                                                                                                                                  |  |
| Additional Notes                                                                                                                                | Shuttered: Yes                                                                                                                                                                                   |                                                                                                                                                                                  |  |
| Patents and Trademarks                                                                                                                          | Linea is a Registered Trade Mark No 2398665 CFX is a Registered Trade Mark No 2398667 Patent No. GB 2383375B Linea-Duo CFX is a UK Registered Design Certificate No: R21 = 3021173 SS2 = 3021174 |                                                                                                                                                                                  |  |
| All products listed conform to current British or<br>European standard and the product information is<br>correct at the time of going to press. | All accessories are manufactured under an accredited BS EN ISO 9001 : 2015 Quality Management System.                                                                                            | It is the policy of the company to improve products as part of our development programme.  Therefore, we reserve the right to alter designs and dimensions without prior notice. |  |
| Illustrations and diagrams are reproduced within                                                                                                | Due to manufacturing processes we cannot                                                                                                                                                         | Correct as at 15 October 2018 08:24 AM                                                                                                                                           |  |