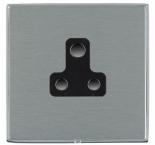

## LDUS5BC-SSB

Linea-Duo CFX Bright Chrome Frame/Satin Steel Front 1 gang 5A Unswitched Socket Black

Item Image

Wiring

Dimensions

|                                                                                                                                                 | Live                                                                                                                                                                                             |                                                                                                                                                                                  |  |
|-------------------------------------------------------------------------------------------------------------------------------------------------|--------------------------------------------------------------------------------------------------------------------------------------------------------------------------------------------------|----------------------------------------------------------------------------------------------------------------------------------------------------------------------------------|--|
| Primary Range                                                                                                                                   | Linea-Duo CFX                                                                                                                                                                                    |                                                                                                                                                                                  |  |
| Insert Type                                                                                                                                     | 1 gang 5A Unswitched Socket                                                                                                                                                                      |                                                                                                                                                                                  |  |
| Plate Finish                                                                                                                                    | Linea-Duo CFX Bright Chrome Frame/Satin Steel                                                                                                                                                    |                                                                                                                                                                                  |  |
| Insert Colour                                                                                                                                   | Black                                                                                                                                                                                            |                                                                                                                                                                                  |  |
| EAN13 Barcode                                                                                                                                   | 5017504211059                                                                                                                                                                                    | 5017504211059                                                                                                                                                                    |  |
| Dimensions (Nominal)                                                                                                                            | Single: Height = 86.0mm Width = 86.0mm Depth = 4.0mm                                                                                                                                             |                                                                                                                                                                                  |  |
| Fixing Hole Centres                                                                                                                             | Box Fixing = 60.3mm Grid Fixing = CFX Clips                                                                                                                                                      |                                                                                                                                                                                  |  |
| Minimum Wall Box Depth                                                                                                                          | 35mm                                                                                                                                                                                             |                                                                                                                                                                                  |  |
| Switched Poles                                                                                                                                  | None                                                                                                                                                                                             |                                                                                                                                                                                  |  |
| Current Rating                                                                                                                                  | 5 Amp                                                                                                                                                                                            |                                                                                                                                                                                  |  |
| Voltage                                                                                                                                         | 220/250V AC                                                                                                                                                                                      |                                                                                                                                                                                  |  |
| Maximum Load                                                                                                                                    | 5 Amp                                                                                                                                                                                            |                                                                                                                                                                                  |  |
| Mains Frequency                                                                                                                                 | 50Hz                                                                                                                                                                                             |                                                                                                                                                                                  |  |
| IP Rating                                                                                                                                       | IP2XD                                                                                                                                                                                            |                                                                                                                                                                                  |  |
| Contact Gap Minimum                                                                                                                             | None                                                                                                                                                                                             |                                                                                                                                                                                  |  |
| Terminal Capacity 1                                                                                                                             | 5 x 1mm2                                                                                                                                                                                         |                                                                                                                                                                                  |  |
| Terminal Capacity 2                                                                                                                             | 4 x 1.5mm2                                                                                                                                                                                       |                                                                                                                                                                                  |  |
| Terminal Capacity 3                                                                                                                             | 2 x 2.5mm2                                                                                                                                                                                       |                                                                                                                                                                                  |  |
| Terminal Capacity 4                                                                                                                             | 1 x 4mm2                                                                                                                                                                                         |                                                                                                                                                                                  |  |
| Earth Terminal Capacity 1                                                                                                                       | 5 x 1mm2                                                                                                                                                                                         |                                                                                                                                                                                  |  |
| Earth Terminal Capacity 2                                                                                                                       | 4 x 1.5mm2                                                                                                                                                                                       |                                                                                                                                                                                  |  |
| Earth Terminal Capacity 3                                                                                                                       | 2 x 2.5mm2                                                                                                                                                                                       |                                                                                                                                                                                  |  |
| Earth Terminal Capacity 4                                                                                                                       | 1 x 4mm2                                                                                                                                                                                         |                                                                                                                                                                                  |  |
| Product Class 1                                                                                                                                 | Must be earthed                                                                                                                                                                                  |                                                                                                                                                                                  |  |
| Ambient Operating Temperature                                                                                                                   | -5° to +40°C                                                                                                                                                                                     |                                                                                                                                                                                  |  |
| Recommended Location                                                                                                                            | Internal Use Only                                                                                                                                                                                |                                                                                                                                                                                  |  |
| Maximum Installation Altitude                                                                                                                   | 2000m                                                                                                                                                                                            |                                                                                                                                                                                  |  |
| Standard/Approval                                                                                                                               | BS 546                                                                                                                                                                                           |                                                                                                                                                                                  |  |
| Additional Notes                                                                                                                                | Shuttered: Yes                                                                                                                                                                                   |                                                                                                                                                                                  |  |
| Patents and Trademarks                                                                                                                          | Linea is a Registered Trade Mark No 2398665 CFX is a Registered Trade Mark No 2398667 Patent No. GB 2383375B Linea-Duo CFX is a UK Registered Design Certificate No: R21 = 3021173 SS2 = 3021174 |                                                                                                                                                                                  |  |
| All products listed conform to current British or<br>European standard and the product information is<br>correct at the time of going to press. | All accessories are manufactured under an accredited BS EN ISO 9001 : 2015 Quality Management System.                                                                                            | It is the policy of the company to improve products as part of our development programme.  Therefore, we reserve the right to alter designs and dimensions without prior notice. |  |
| Illustrations and diagrams are reproduced within                                                                                                | Due to manufacturing processes we cannot                                                                                                                                                         | Correct as at 15 October 2018 08:24 AM                                                                                                                                           |  |