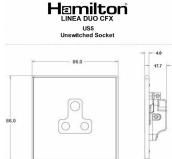

## **LDUS5BC-PBW**

Linea-Duo CFX Bright Chrome Frame/Polished Brass Front 1 gang 5A Unswitched Socket White

Item Image

Wiring

**Dimensions** 

| Primary Range                                                                                                                                   | Linea-Duo CFX                                                                                                                                                                                    |                                                                                                                                                                                          |
|-------------------------------------------------------------------------------------------------------------------------------------------------|--------------------------------------------------------------------------------------------------------------------------------------------------------------------------------------------------|------------------------------------------------------------------------------------------------------------------------------------------------------------------------------------------|
| Insert Type                                                                                                                                     | 1 gang 5A Unswitched Socket                                                                                                                                                                      |                                                                                                                                                                                          |
| Plate Finish                                                                                                                                    | Linea-Duo CFX Bright Chrome Frame/Polished Brass                                                                                                                                                 |                                                                                                                                                                                          |
| Insert Colour                                                                                                                                   | White                                                                                                                                                                                            |                                                                                                                                                                                          |
| EAN13 Barcode                                                                                                                                   | 5017504190057                                                                                                                                                                                    |                                                                                                                                                                                          |
| Dimensions (Nominal)                                                                                                                            | Single: Height = 86.0mm Width = 86.0mm Depth = 4.0mm                                                                                                                                             |                                                                                                                                                                                          |
| Fixing Hole Centres                                                                                                                             | Box Fixing = 60.3mm Grid Fixing = CFX Clips                                                                                                                                                      |                                                                                                                                                                                          |
| Minimum Wall Box Depth                                                                                                                          | 35mm                                                                                                                                                                                             |                                                                                                                                                                                          |
| Switched Poles                                                                                                                                  | None                                                                                                                                                                                             |                                                                                                                                                                                          |
| Current Rating                                                                                                                                  | 5 Amp                                                                                                                                                                                            |                                                                                                                                                                                          |
| Voltage                                                                                                                                         | 220/250V AC                                                                                                                                                                                      |                                                                                                                                                                                          |
| Maximum Load                                                                                                                                    | 5 Amp                                                                                                                                                                                            |                                                                                                                                                                                          |
| Mains Frequency                                                                                                                                 | 50Hz                                                                                                                                                                                             |                                                                                                                                                                                          |
| IP Rating                                                                                                                                       | IP2XD                                                                                                                                                                                            |                                                                                                                                                                                          |
| Contact Gap Minimum                                                                                                                             | None                                                                                                                                                                                             |                                                                                                                                                                                          |
| Terminal Capacity 1                                                                                                                             | 5 x 1mm2                                                                                                                                                                                         |                                                                                                                                                                                          |
| Terminal Capacity 2                                                                                                                             | 4 x 1.5mm2                                                                                                                                                                                       |                                                                                                                                                                                          |
| Terminal Capacity 3                                                                                                                             | 2 x 2.5mm2                                                                                                                                                                                       |                                                                                                                                                                                          |
| Terminal Capacity 4                                                                                                                             | 1 x 4mm2                                                                                                                                                                                         |                                                                                                                                                                                          |
| Earth Terminal Capacity 1                                                                                                                       | 5 x 1mm2                                                                                                                                                                                         |                                                                                                                                                                                          |
| Earth Terminal Capacity 2                                                                                                                       | 4 x 1.5mm2                                                                                                                                                                                       |                                                                                                                                                                                          |
| Earth Terminal Capacity 3                                                                                                                       | 2 x 2.5mm2                                                                                                                                                                                       |                                                                                                                                                                                          |
| Earth Terminal Capacity 4                                                                                                                       | 1 x 4mm2                                                                                                                                                                                         |                                                                                                                                                                                          |
| Product Class 1                                                                                                                                 | Must be earthed                                                                                                                                                                                  |                                                                                                                                                                                          |
| Ambient Operating Temperature                                                                                                                   | -5° to +40°C                                                                                                                                                                                     |                                                                                                                                                                                          |
| Recommended Location                                                                                                                            | Internal Use Only                                                                                                                                                                                |                                                                                                                                                                                          |
| Maximum Installation Altitude                                                                                                                   | 2000m                                                                                                                                                                                            |                                                                                                                                                                                          |
| Standard/Approval                                                                                                                               | BS 546                                                                                                                                                                                           |                                                                                                                                                                                          |
| Additional Notes                                                                                                                                | Shuttered: Yes                                                                                                                                                                                   |                                                                                                                                                                                          |
| Patents and Trademarks                                                                                                                          | Linea is a Registered Trade Mark No 2398665 CFX is a Registered Trade Mark No 2398667 Patent No. GB 2383375B Linea-Duo CFX is a UK Registered Design Certificate No: R21 = 3021173 SS2 = 3021174 |                                                                                                                                                                                          |
| All products listed conform to current British or<br>European standard and the product information is<br>correct at the time of going to press. | All accessories are manufactured under an accredited BS EN ISO 9001 : 2015 Quality Management System.                                                                                            | It is the policy of the company to improve products<br>as part of our development programme.<br>Therefore, we reserve the right to alter designs<br>and dimensions without prior notice. |
| Illustrations and diagrams are reproduced within the limitations of reproduction and printing process and are not hinding                       | Due to manufacturing processes we cannot guarantee an exact colour match and shadings of of certain finishes                                                                                     | Correct as at 15 October 2018 08:24 AM E&OE                                                                                                                                              |