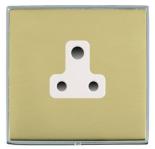

## **LDUS5BC-PBW**

Linea-Duo CFX Bright Chrome Frame/Polished Brass Front 1 gang 5A Unswitched Socket White

Item Image

Wiring

**Dimensions** 

| Primary Range                                                                                                                                   | Linea-Duo CFX                                                                                                                                                                                    |                                                                                                                                                                                          |
|-------------------------------------------------------------------------------------------------------------------------------------------------|--------------------------------------------------------------------------------------------------------------------------------------------------------------------------------------------------|------------------------------------------------------------------------------------------------------------------------------------------------------------------------------------------|
| Insert Type                                                                                                                                     | 1 gang 5A Unswitched Socket                                                                                                                                                                      |                                                                                                                                                                                          |
| Plate Finish                                                                                                                                    | Linea-Duo CFX Bright Chrome Frame/Polished Brass                                                                                                                                                 |                                                                                                                                                                                          |
| Insert Colour                                                                                                                                   | White                                                                                                                                                                                            |                                                                                                                                                                                          |
| EAN13 Barcode                                                                                                                                   | 5017504190057                                                                                                                                                                                    |                                                                                                                                                                                          |
| Dimensions (Nominal)                                                                                                                            | Single: Height = 86.0mm Width = 86.0mm Depth = 4.0mm                                                                                                                                             |                                                                                                                                                                                          |
| Fixing Hole Centres                                                                                                                             | Box Fixing = 60.3mm Grid Fixing = CFX Clips                                                                                                                                                      |                                                                                                                                                                                          |
| Minimum Wall Box Depth                                                                                                                          | 35mm                                                                                                                                                                                             |                                                                                                                                                                                          |
| Switched Poles                                                                                                                                  | None                                                                                                                                                                                             |                                                                                                                                                                                          |
| Current Rating                                                                                                                                  | 5 Amp                                                                                                                                                                                            |                                                                                                                                                                                          |
| Voltage                                                                                                                                         | 220/250V AC                                                                                                                                                                                      |                                                                                                                                                                                          |
| Maximum Load                                                                                                                                    | 5 Amp                                                                                                                                                                                            |                                                                                                                                                                                          |
| Mains Frequency                                                                                                                                 | 50Hz                                                                                                                                                                                             |                                                                                                                                                                                          |
| IP Rating                                                                                                                                       | IP2XD                                                                                                                                                                                            |                                                                                                                                                                                          |
| Contact Gap Minimum                                                                                                                             | None                                                                                                                                                                                             |                                                                                                                                                                                          |
| Terminal Capacity 1                                                                                                                             | 5 x 1mm2                                                                                                                                                                                         |                                                                                                                                                                                          |
| Terminal Capacity 2                                                                                                                             | 4 x 1.5mm2                                                                                                                                                                                       |                                                                                                                                                                                          |
| Terminal Capacity 3                                                                                                                             | 2 x 2.5mm2                                                                                                                                                                                       |                                                                                                                                                                                          |
| Terminal Capacity 4                                                                                                                             | 1 x 4mm2                                                                                                                                                                                         |                                                                                                                                                                                          |
| Earth Terminal Capacity 1                                                                                                                       | 5 x 1mm2                                                                                                                                                                                         |                                                                                                                                                                                          |
| Earth Terminal Capacity 2                                                                                                                       | 4 x 1.5mm2                                                                                                                                                                                       |                                                                                                                                                                                          |
| Earth Terminal Capacity 3                                                                                                                       | 2 x 2.5mm2                                                                                                                                                                                       |                                                                                                                                                                                          |
| Earth Terminal Capacity 4                                                                                                                       | 1 x 4mm2                                                                                                                                                                                         |                                                                                                                                                                                          |
| Product Class 1                                                                                                                                 | Must be earthed                                                                                                                                                                                  |                                                                                                                                                                                          |
| Ambient Operating Temperature                                                                                                                   | -5° to +40°C                                                                                                                                                                                     |                                                                                                                                                                                          |
| Recommended Location                                                                                                                            | Internal Use Only                                                                                                                                                                                |                                                                                                                                                                                          |
| Maximum Installation Altitude                                                                                                                   | 2000m                                                                                                                                                                                            |                                                                                                                                                                                          |
| Standard/Approval                                                                                                                               | BS 546                                                                                                                                                                                           |                                                                                                                                                                                          |
| Additional Notes                                                                                                                                | Shuttered: Yes                                                                                                                                                                                   |                                                                                                                                                                                          |
| Patents and Trademarks                                                                                                                          | Linea is a Registered Trade Mark No 2398665 CFX is a Registered Trade Mark No 2398667 Patent No. GB 2383375B Linea-Duo CFX is a UK Registered Design Certificate No: R21 = 3021173 SS2 = 3021174 |                                                                                                                                                                                          |
| All products listed conform to current British or<br>European standard and the product information is<br>correct at the time of going to press. | All accessories are manufactured under an accredited BS EN ISO 9001 : 2015 Quality Management System.                                                                                            | It is the policy of the company to improve products<br>as part of our development programme.<br>Therefore, we reserve the right to alter designs<br>and dimensions without prior notice. |
| Illustrations and diagrams are reproduced within the limitations of reproduction and printing process and are not hinding                       | Due to manufacturing processes we cannot guarantee an exact colour match and shadings of of certain finishes                                                                                     | Correct as at 15 October 2018 08:24 AM E&OE                                                                                                                                              |