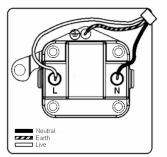

## **LDUS5BC-PBW**

Linea-Duo CFX Bright Chrome Frame/Polished Brass Front 1 gang 5A Unswitched Socket White

Item Image

Wiring

**Dimensions** 

| Primary Range                                                                                                                                   | Linea-Duo CFX                                                                                                                                                                                    |                                                                                                                                                                                          |
|-------------------------------------------------------------------------------------------------------------------------------------------------|--------------------------------------------------------------------------------------------------------------------------------------------------------------------------------------------------|------------------------------------------------------------------------------------------------------------------------------------------------------------------------------------------|
| Insert Type                                                                                                                                     | 1 gang 5A Unswitched Socket                                                                                                                                                                      |                                                                                                                                                                                          |
| Plate Finish                                                                                                                                    | Linea-Duo CFX Bright Chrome Frame/Polished Brass                                                                                                                                                 |                                                                                                                                                                                          |
| Insert Colour                                                                                                                                   | White                                                                                                                                                                                            |                                                                                                                                                                                          |
| EAN13 Barcode                                                                                                                                   | 5017504190057                                                                                                                                                                                    |                                                                                                                                                                                          |
| Dimensions (Nominal)                                                                                                                            | Single: Height = 86.0mm Width = 86.0mm Depth = 4.0mm                                                                                                                                             |                                                                                                                                                                                          |
| Fixing Hole Centres                                                                                                                             | Box Fixing = 60.3mm Grid Fixing = CFX Clips                                                                                                                                                      |                                                                                                                                                                                          |
| Minimum Wall Box Depth                                                                                                                          | 35mm                                                                                                                                                                                             |                                                                                                                                                                                          |
| Switched Poles                                                                                                                                  | None                                                                                                                                                                                             |                                                                                                                                                                                          |
| Current Rating                                                                                                                                  | 5 Amp                                                                                                                                                                                            |                                                                                                                                                                                          |
| Voltage                                                                                                                                         | 220/250V AC                                                                                                                                                                                      |                                                                                                                                                                                          |
| Maximum Load                                                                                                                                    | 5 Amp                                                                                                                                                                                            |                                                                                                                                                                                          |
| Mains Frequency                                                                                                                                 | 50Hz                                                                                                                                                                                             |                                                                                                                                                                                          |
| IP Rating                                                                                                                                       | IP2XD                                                                                                                                                                                            |                                                                                                                                                                                          |
| Contact Gap Minimum                                                                                                                             | None                                                                                                                                                                                             |                                                                                                                                                                                          |
| Terminal Capacity 1                                                                                                                             | 5 x 1mm2                                                                                                                                                                                         |                                                                                                                                                                                          |
| Terminal Capacity 2                                                                                                                             | 4 x 1.5mm2                                                                                                                                                                                       |                                                                                                                                                                                          |
| Terminal Capacity 3                                                                                                                             | 2 x 2.5mm2                                                                                                                                                                                       |                                                                                                                                                                                          |
| Terminal Capacity 4                                                                                                                             | 1 x 4mm2                                                                                                                                                                                         |                                                                                                                                                                                          |
| Earth Terminal Capacity 1                                                                                                                       | 5 x 1mm2                                                                                                                                                                                         |                                                                                                                                                                                          |
| Earth Terminal Capacity 2                                                                                                                       | 4 x 1.5mm2                                                                                                                                                                                       |                                                                                                                                                                                          |
| Earth Terminal Capacity 3                                                                                                                       | 2 x 2.5mm2                                                                                                                                                                                       |                                                                                                                                                                                          |
| Earth Terminal Capacity 4                                                                                                                       | 1 x 4mm2                                                                                                                                                                                         |                                                                                                                                                                                          |
| Product Class 1                                                                                                                                 | Must be earthed                                                                                                                                                                                  |                                                                                                                                                                                          |
| Ambient Operating Temperature                                                                                                                   | -5° to +40°C                                                                                                                                                                                     |                                                                                                                                                                                          |
| Recommended Location                                                                                                                            | Internal Use Only                                                                                                                                                                                |                                                                                                                                                                                          |
| Maximum Installation Altitude                                                                                                                   | 2000m                                                                                                                                                                                            |                                                                                                                                                                                          |
| Standard/Approval                                                                                                                               | BS 546                                                                                                                                                                                           |                                                                                                                                                                                          |
| Additional Notes                                                                                                                                | Shuttered: Yes                                                                                                                                                                                   |                                                                                                                                                                                          |
| Patents and Trademarks                                                                                                                          | Linea is a Registered Trade Mark No 2398665 CFX is a Registered Trade Mark No 2398667 Patent No. GB 2383375B Linea-Duo CFX is a UK Registered Design Certificate No: R21 = 3021173 SS2 = 3021174 |                                                                                                                                                                                          |
| All products listed conform to current British or<br>European standard and the product information is<br>correct at the time of going to press. | All accessories are manufactured under an accredited BS EN ISO 9001 : 2015 Quality Management System.                                                                                            | It is the policy of the company to improve products<br>as part of our development programme.<br>Therefore, we reserve the right to alter designs<br>and dimensions without prior notice. |
| Illustrations and diagrams are reproduced within the limitations of reproduction and printing process and are not hinding                       | Due to manufacturing processes we cannot guarantee an exact colour match and shadings of of certain finishes                                                                                     | Correct as at 15 October 2018 08:24 AM E&OE                                                                                                                                              |