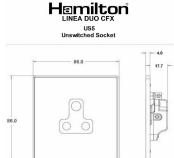

## LDUS5BC-PBB

Linea-Duo CFX Bright Chrome Frame/Polished Brass Front 1 gang 5A Unswitched Socket Black

Item Image

Wiring

**Dimensions** 

| Primary Range                                                                                                                                   | Linea-Duo CFX                                                                                                                                                                                    |                                                                                                                                                                                          |
|-------------------------------------------------------------------------------------------------------------------------------------------------|--------------------------------------------------------------------------------------------------------------------------------------------------------------------------------------------------|------------------------------------------------------------------------------------------------------------------------------------------------------------------------------------------|
| Insert Type                                                                                                                                     | 1 gang 5A Unswitched Socket                                                                                                                                                                      |                                                                                                                                                                                          |
| Plate Finish                                                                                                                                    | Linea-Duo CFX Bright Chrome Frame/Polished Brass                                                                                                                                                 |                                                                                                                                                                                          |
| Insert Colour                                                                                                                                   | Black                                                                                                                                                                                            |                                                                                                                                                                                          |
| EAN13 Barcode                                                                                                                                   | 5017504191054                                                                                                                                                                                    |                                                                                                                                                                                          |
| Dimensions (Nominal)                                                                                                                            | Single: Height = 86.0mm Width = 86.0mm Depth = 4.0mm                                                                                                                                             |                                                                                                                                                                                          |
| Fixing Hole Centres                                                                                                                             | Box Fixing = 60.3mm Grid Fixing = CFX Clips                                                                                                                                                      |                                                                                                                                                                                          |
| Minimum Wall Box Depth                                                                                                                          | 35mm                                                                                                                                                                                             |                                                                                                                                                                                          |
| Switched Poles                                                                                                                                  | None                                                                                                                                                                                             |                                                                                                                                                                                          |
| Current Rating                                                                                                                                  | 5 Amp                                                                                                                                                                                            |                                                                                                                                                                                          |
| Voltage                                                                                                                                         | 220/250V AC                                                                                                                                                                                      |                                                                                                                                                                                          |
| Maximum Load                                                                                                                                    | 5 Amp                                                                                                                                                                                            |                                                                                                                                                                                          |
| Mains Frequency                                                                                                                                 | 50Hz                                                                                                                                                                                             |                                                                                                                                                                                          |
| IP Rating                                                                                                                                       | IP2XD                                                                                                                                                                                            |                                                                                                                                                                                          |
| Contact Gap Minimum                                                                                                                             | None                                                                                                                                                                                             |                                                                                                                                                                                          |
| Terminal Capacity 1                                                                                                                             | 5 x 1mm2                                                                                                                                                                                         |                                                                                                                                                                                          |
| Terminal Capacity 2                                                                                                                             | 4 x 1.5mm2                                                                                                                                                                                       |                                                                                                                                                                                          |
| Terminal Capacity 3                                                                                                                             | 2 x 2.5mm2                                                                                                                                                                                       |                                                                                                                                                                                          |
| Terminal Capacity 4                                                                                                                             | 1 x 4mm2                                                                                                                                                                                         |                                                                                                                                                                                          |
| Earth Terminal Capacity 1                                                                                                                       | 5 x 1mm2                                                                                                                                                                                         |                                                                                                                                                                                          |
| Earth Terminal Capacity 2                                                                                                                       | 4 x 1.5mm2                                                                                                                                                                                       |                                                                                                                                                                                          |
| Earth Terminal Capacity 3                                                                                                                       | 2 x 2.5mm2                                                                                                                                                                                       |                                                                                                                                                                                          |
| Earth Terminal Capacity 4                                                                                                                       | 1 x 4mm2                                                                                                                                                                                         |                                                                                                                                                                                          |
| Product Class 1                                                                                                                                 | Must be earthed                                                                                                                                                                                  |                                                                                                                                                                                          |
| Ambient Operating Temperature                                                                                                                   | -5° to +40°C                                                                                                                                                                                     |                                                                                                                                                                                          |
| Recommended Location                                                                                                                            | Internal Use Only                                                                                                                                                                                |                                                                                                                                                                                          |
| Maximum Installation Altitude                                                                                                                   | 2000m                                                                                                                                                                                            |                                                                                                                                                                                          |
| Standard/Approval                                                                                                                               | BS 546                                                                                                                                                                                           |                                                                                                                                                                                          |
| Additional Notes                                                                                                                                | Shuttered: Yes                                                                                                                                                                                   |                                                                                                                                                                                          |
| Patents and Trademarks                                                                                                                          | Linea is a Registered Trade Mark No 2398665 CFX is a Registered Trade Mark No 2398667 Patent No. GB 2383375B Linea-Duo CFX is a UK Registered Design Certificate No: R21 = 3021173 SS2 = 3021174 |                                                                                                                                                                                          |
| All products listed conform to current British or<br>European standard and the product information is<br>correct at the time of going to press. | All accessories are manufactured under an accredited BS EN ISO 9001 : 2015 Quality Management System.                                                                                            | It is the policy of the company to improve products<br>as part of our development programme.<br>Therefore, we reserve the right to alter designs<br>and dimensions without prior notice. |
| Illustrations and diagrams are reproduced within the limitations of reproduction and printing process and are not binding                       | Due to manufacturing processes we cannot guarantee an exact colour match and shadings of of certain finishes                                                                                     | Correct as at 15 October 2018 08:24 AM E&OE                                                                                                                                              |