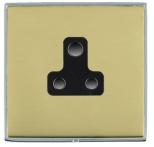

## LDUS5BC-PBB

Linea-Duo CFX Bright Chrome Frame/Polished Brass Front 1 gang 5A Unswitched Socket Black

Item Image

Wiring

**Dimensions** 

| Primary Range                                                                                                                                   | Linea-Duo CFX                                                                                                                                                                                    |                                                                                                                                                                                          |
|-------------------------------------------------------------------------------------------------------------------------------------------------|--------------------------------------------------------------------------------------------------------------------------------------------------------------------------------------------------|------------------------------------------------------------------------------------------------------------------------------------------------------------------------------------------|
| Insert Type                                                                                                                                     | 1 gang 5A Unswitched Socket                                                                                                                                                                      |                                                                                                                                                                                          |
| Plate Finish                                                                                                                                    | Linea-Duo CFX Bright Chrome Frame/Polished Brass                                                                                                                                                 |                                                                                                                                                                                          |
| Insert Colour                                                                                                                                   | Black                                                                                                                                                                                            |                                                                                                                                                                                          |
| EAN13 Barcode                                                                                                                                   | 5017504191054                                                                                                                                                                                    |                                                                                                                                                                                          |
| Dimensions (Nominal)                                                                                                                            | Single: Height = 86.0mm Width = 86.0mm Depth = 4.0mm                                                                                                                                             |                                                                                                                                                                                          |
| Fixing Hole Centres                                                                                                                             | Box Fixing = 60.3mm Grid Fixing = CFX Clips                                                                                                                                                      |                                                                                                                                                                                          |
| Minimum Wall Box Depth                                                                                                                          | 35mm                                                                                                                                                                                             |                                                                                                                                                                                          |
| Switched Poles                                                                                                                                  | None                                                                                                                                                                                             |                                                                                                                                                                                          |
| Current Rating                                                                                                                                  | 5 Amp                                                                                                                                                                                            |                                                                                                                                                                                          |
| Voltage                                                                                                                                         | 220/250V AC                                                                                                                                                                                      |                                                                                                                                                                                          |
| Maximum Load                                                                                                                                    | 5 Amp                                                                                                                                                                                            |                                                                                                                                                                                          |
| Mains Frequency                                                                                                                                 | 50Hz                                                                                                                                                                                             |                                                                                                                                                                                          |
| IP Rating                                                                                                                                       | IP2XD                                                                                                                                                                                            |                                                                                                                                                                                          |
| Contact Gap Minimum                                                                                                                             | None                                                                                                                                                                                             |                                                                                                                                                                                          |
| Terminal Capacity 1                                                                                                                             | 5 x 1mm2                                                                                                                                                                                         |                                                                                                                                                                                          |
| Terminal Capacity 2                                                                                                                             | 4 x 1.5mm2                                                                                                                                                                                       |                                                                                                                                                                                          |
| Terminal Capacity 3                                                                                                                             | 2 x 2.5mm2                                                                                                                                                                                       |                                                                                                                                                                                          |
| Terminal Capacity 4                                                                                                                             | 1 x 4mm2                                                                                                                                                                                         |                                                                                                                                                                                          |
| Earth Terminal Capacity 1                                                                                                                       | 5 x 1mm2                                                                                                                                                                                         |                                                                                                                                                                                          |
| Earth Terminal Capacity 2                                                                                                                       | 4 x 1.5mm2                                                                                                                                                                                       |                                                                                                                                                                                          |
| Earth Terminal Capacity 3                                                                                                                       | 2 x 2.5mm2                                                                                                                                                                                       |                                                                                                                                                                                          |
| Earth Terminal Capacity 4                                                                                                                       | 1 x 4mm2                                                                                                                                                                                         |                                                                                                                                                                                          |
| Product Class 1                                                                                                                                 | Must be earthed                                                                                                                                                                                  |                                                                                                                                                                                          |
| Ambient Operating Temperature                                                                                                                   | -5° to +40°C                                                                                                                                                                                     |                                                                                                                                                                                          |
| Recommended Location                                                                                                                            | Internal Use Only                                                                                                                                                                                |                                                                                                                                                                                          |
| Maximum Installation Altitude                                                                                                                   | 2000m                                                                                                                                                                                            |                                                                                                                                                                                          |
| Standard/Approval                                                                                                                               | BS 546                                                                                                                                                                                           |                                                                                                                                                                                          |
| Additional Notes                                                                                                                                | Shuttered: Yes                                                                                                                                                                                   |                                                                                                                                                                                          |
| Patents and Trademarks                                                                                                                          | Linea is a Registered Trade Mark No 2398665 CFX is a Registered Trade Mark No 2398667 Patent No. GB 2383375B Linea-Duo CFX is a UK Registered Design Certificate No: R21 = 3021173 SS2 = 3021174 |                                                                                                                                                                                          |
| All products listed conform to current British or<br>European standard and the product information is<br>correct at the time of going to press. | All accessories are manufactured under an accredited BS EN ISO 9001 : 2015 Quality Management System.                                                                                            | It is the policy of the company to improve products<br>as part of our development programme.<br>Therefore, we reserve the right to alter designs<br>and dimensions without prior notice. |
| Illustrations and diagrams are reproduced within the limitations of reproduction and printing process and are not binding                       | Due to manufacturing processes we cannot guarantee an exact colour match and shadings of of certain finishes                                                                                     | Correct as at 15 October 2018 08:24 AM E&OE                                                                                                                                              |