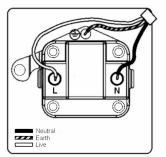

## LDUS5BC-PBB

Linea-Duo CFX Bright Chrome Frame/Polished Brass Front 1 gang 5A Unswitched Socket Black

Item Image

Wiring

**Dimensions** 

| Primary Range                                                                                                                                   | Linea-Duo CFX                                                                                                                                                                                    |                                                                                                                                                                                          |
|-------------------------------------------------------------------------------------------------------------------------------------------------|--------------------------------------------------------------------------------------------------------------------------------------------------------------------------------------------------|------------------------------------------------------------------------------------------------------------------------------------------------------------------------------------------|
| Insert Type                                                                                                                                     | 1 gang 5A Unswitched Socket                                                                                                                                                                      |                                                                                                                                                                                          |
| Plate Finish                                                                                                                                    | Linea-Duo CFX Bright Chrome Frame/Polished Brass                                                                                                                                                 |                                                                                                                                                                                          |
| Insert Colour                                                                                                                                   | Black                                                                                                                                                                                            |                                                                                                                                                                                          |
| EAN13 Barcode                                                                                                                                   | 5017504191054                                                                                                                                                                                    |                                                                                                                                                                                          |
| Dimensions (Nominal)                                                                                                                            | Single: Height = 86.0mm Width = 86.0mm Depth = 4.0mm                                                                                                                                             |                                                                                                                                                                                          |
| Fixing Hole Centres                                                                                                                             | Box Fixing = 60.3mm Grid Fixing = CFX Clips                                                                                                                                                      |                                                                                                                                                                                          |
| Minimum Wall Box Depth                                                                                                                          | 35mm                                                                                                                                                                                             |                                                                                                                                                                                          |
| Switched Poles                                                                                                                                  | None                                                                                                                                                                                             |                                                                                                                                                                                          |
| Current Rating                                                                                                                                  | 5 Amp                                                                                                                                                                                            |                                                                                                                                                                                          |
| Voltage                                                                                                                                         | 220/250V AC                                                                                                                                                                                      |                                                                                                                                                                                          |
| Maximum Load                                                                                                                                    | 5 Amp                                                                                                                                                                                            |                                                                                                                                                                                          |
| Mains Frequency                                                                                                                                 | 50Hz                                                                                                                                                                                             |                                                                                                                                                                                          |
| IP Rating                                                                                                                                       | IP2XD                                                                                                                                                                                            |                                                                                                                                                                                          |
| Contact Gap Minimum                                                                                                                             | None                                                                                                                                                                                             |                                                                                                                                                                                          |
| Terminal Capacity 1                                                                                                                             | 5 x 1mm2                                                                                                                                                                                         |                                                                                                                                                                                          |
| Terminal Capacity 2                                                                                                                             | 4 x 1.5mm2                                                                                                                                                                                       |                                                                                                                                                                                          |
| Terminal Capacity 3                                                                                                                             | 2 x 2.5mm2                                                                                                                                                                                       |                                                                                                                                                                                          |
| Terminal Capacity 4                                                                                                                             | 1 x 4mm2                                                                                                                                                                                         |                                                                                                                                                                                          |
| Earth Terminal Capacity 1                                                                                                                       | 5 x 1mm2                                                                                                                                                                                         |                                                                                                                                                                                          |
| Earth Terminal Capacity 2                                                                                                                       | 4 x 1.5mm2                                                                                                                                                                                       |                                                                                                                                                                                          |
| Earth Terminal Capacity 3                                                                                                                       | 2 x 2.5mm2                                                                                                                                                                                       |                                                                                                                                                                                          |
| Earth Terminal Capacity 4                                                                                                                       | 1 x 4mm2                                                                                                                                                                                         |                                                                                                                                                                                          |
| Product Class 1                                                                                                                                 | Must be earthed                                                                                                                                                                                  |                                                                                                                                                                                          |
| Ambient Operating Temperature                                                                                                                   | -5° to +40°C                                                                                                                                                                                     |                                                                                                                                                                                          |
| Recommended Location                                                                                                                            | Internal Use Only                                                                                                                                                                                |                                                                                                                                                                                          |
| Maximum Installation Altitude                                                                                                                   | 2000m                                                                                                                                                                                            |                                                                                                                                                                                          |
| Standard/Approval                                                                                                                               | BS 546                                                                                                                                                                                           |                                                                                                                                                                                          |
| Additional Notes                                                                                                                                | Shuttered: Yes                                                                                                                                                                                   |                                                                                                                                                                                          |
| Patents and Trademarks                                                                                                                          | Linea is a Registered Trade Mark No 2398665 CFX is a Registered Trade Mark No 2398667 Patent No. GB 2383375B Linea-Duo CFX is a UK Registered Design Certificate No: R21 = 3021173 SS2 = 3021174 |                                                                                                                                                                                          |
| All products listed conform to current British or<br>European standard and the product information is<br>correct at the time of going to press. | All accessories are manufactured under an accredited BS EN ISO 9001 : 2015 Quality Management System.                                                                                            | It is the policy of the company to improve products<br>as part of our development programme.<br>Therefore, we reserve the right to alter designs<br>and dimensions without prior notice. |
| Illustrations and diagrams are reproduced within the limitations of reproduction and printing process and are not binding                       | Due to manufacturing processes we cannot guarantee an exact colour match and shadings of of certain finishes                                                                                     | Correct as at 15 October 2018 08:24 AM E&OE                                                                                                                                              |