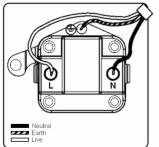

## **LDUS5BC-NB**

Linea-Duo CFX Bright Chrome Frame/Piano Black Front 1 gang 5A Unswitched Socket Black

Item Image

Wiring

Dimensions

|                                                                                                                                                 | Live                                                                                                                                                                                             |                                                                                                                                                                                  |
|-------------------------------------------------------------------------------------------------------------------------------------------------|--------------------------------------------------------------------------------------------------------------------------------------------------------------------------------------------------|----------------------------------------------------------------------------------------------------------------------------------------------------------------------------------|
| Primary Range                                                                                                                                   | Linea-Duo CFX                                                                                                                                                                                    |                                                                                                                                                                                  |
| Insert Type                                                                                                                                     | 1 gang 5A Unswitched Socket                                                                                                                                                                      |                                                                                                                                                                                  |
| Plate Finish                                                                                                                                    | Linea-Duo CFX Bright Chrome Frame/Piano Black                                                                                                                                                    |                                                                                                                                                                                  |
| Insert Colour                                                                                                                                   | Black                                                                                                                                                                                            |                                                                                                                                                                                  |
| EAN13 Barcode                                                                                                                                   | 5017504042264                                                                                                                                                                                    |                                                                                                                                                                                  |
| Dimensions (Nominal)                                                                                                                            | Single: Height = 86.0mm Width = 86.0mm Depth = 4.0mm                                                                                                                                             |                                                                                                                                                                                  |
| Fixing Hole Centres                                                                                                                             | Box Fixing = 60.3mm Grid Fixing = CFX Clips                                                                                                                                                      |                                                                                                                                                                                  |
| Minimum Wall Box Depth                                                                                                                          | 35mm                                                                                                                                                                                             |                                                                                                                                                                                  |
| Switched Poles                                                                                                                                  | None                                                                                                                                                                                             |                                                                                                                                                                                  |
| Current Rating                                                                                                                                  | 5 Amp                                                                                                                                                                                            |                                                                                                                                                                                  |
| Voltage                                                                                                                                         | 220/250V AC                                                                                                                                                                                      |                                                                                                                                                                                  |
| Maximum Load                                                                                                                                    | 5 Amp                                                                                                                                                                                            |                                                                                                                                                                                  |
| Mains Frequency                                                                                                                                 | 50Hz                                                                                                                                                                                             |                                                                                                                                                                                  |
| IP Rating                                                                                                                                       | IP2XD                                                                                                                                                                                            |                                                                                                                                                                                  |
| Contact Gap Minimum                                                                                                                             | None                                                                                                                                                                                             |                                                                                                                                                                                  |
| Terminal Capacity 1                                                                                                                             | 5 x 1mm2                                                                                                                                                                                         |                                                                                                                                                                                  |
| Terminal Capacity 2                                                                                                                             | 4 x 1.5mm2                                                                                                                                                                                       |                                                                                                                                                                                  |
| Terminal Capacity 3                                                                                                                             | 2 x 2.5mm2                                                                                                                                                                                       |                                                                                                                                                                                  |
| Terminal Capacity 4                                                                                                                             | 1 x 4mm2                                                                                                                                                                                         |                                                                                                                                                                                  |
| Earth Terminal Capacity 1                                                                                                                       | 5 x 1mm2                                                                                                                                                                                         |                                                                                                                                                                                  |
| Earth Terminal Capacity 2                                                                                                                       | 4 x 1.5mm2                                                                                                                                                                                       |                                                                                                                                                                                  |
| Earth Terminal Capacity 3                                                                                                                       | 2 x 2.5mm2                                                                                                                                                                                       |                                                                                                                                                                                  |
| Earth Terminal Capacity 4                                                                                                                       | 1 x 4mm2                                                                                                                                                                                         |                                                                                                                                                                                  |
| Product Class 1                                                                                                                                 | Must be earthed                                                                                                                                                                                  |                                                                                                                                                                                  |
| Ambient Operating Temperature                                                                                                                   | -5° to +40°C                                                                                                                                                                                     |                                                                                                                                                                                  |
| Recommended Location                                                                                                                            | Internal Use Only                                                                                                                                                                                |                                                                                                                                                                                  |
| Maximum Installation Altitude                                                                                                                   | 2000m                                                                                                                                                                                            |                                                                                                                                                                                  |
| Standard/Approval                                                                                                                               | BS 546                                                                                                                                                                                           |                                                                                                                                                                                  |
| Additional Notes                                                                                                                                | Shuttered: Yes                                                                                                                                                                                   |                                                                                                                                                                                  |
| Patents and Trademarks                                                                                                                          | Linea is a Registered Trade Mark No 2398665 CFX is a Registered Trade Mark No 2398667 Patent No. GB 2383375B Linea-Duo CFX is a UK Registered Design Certificate No: R21 = 3021173 SS2 = 3021174 |                                                                                                                                                                                  |
| All products listed conform to current British or<br>European standard and the product information is<br>correct at the time of going to press. | All accessories are manufactured under an accredited BS EN ISO 9001 : 2015 Quality Management System.                                                                                            | It is the policy of the company to improve products as part of our development programme.  Therefore, we reserve the right to alter designs and dimensions without prior notice. |
| Illustrations and diagrams are reproduced within                                                                                                | Due to manufacturing processes we cannot                                                                                                                                                         | Correct as at 15 October 2018 08:24 AM                                                                                                                                           |