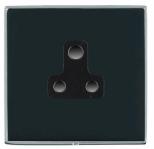

## **LDUS5BC-NB**

Linea-Duo CFX Bright Chrome Frame/Piano Black Front 1 gang 5A Unswitched Socket Black

Item Image

Wiring

Dimensions

|                                                                                                                                                 | Live                                                                                                                                                                                             |                                                                                                                                                                                  |
|-------------------------------------------------------------------------------------------------------------------------------------------------|--------------------------------------------------------------------------------------------------------------------------------------------------------------------------------------------------|----------------------------------------------------------------------------------------------------------------------------------------------------------------------------------|
| Primary Range                                                                                                                                   | Linea-Duo CFX                                                                                                                                                                                    |                                                                                                                                                                                  |
| Insert Type                                                                                                                                     | 1 gang 5A Unswitched Socket                                                                                                                                                                      |                                                                                                                                                                                  |
| Plate Finish                                                                                                                                    | Linea-Duo CFX Bright Chrome Frame/Piano Black                                                                                                                                                    |                                                                                                                                                                                  |
| Insert Colour                                                                                                                                   | Black                                                                                                                                                                                            |                                                                                                                                                                                  |
| EAN13 Barcode                                                                                                                                   | 5017504042264                                                                                                                                                                                    |                                                                                                                                                                                  |
| Dimensions (Nominal)                                                                                                                            | Single: Height = 86.0mm Width = 86.0mm Depth = 4.0mm                                                                                                                                             |                                                                                                                                                                                  |
| Fixing Hole Centres                                                                                                                             | Box Fixing = 60.3mm Grid Fixing = CFX Clips                                                                                                                                                      |                                                                                                                                                                                  |
| Minimum Wall Box Depth                                                                                                                          | 35mm                                                                                                                                                                                             |                                                                                                                                                                                  |
| Switched Poles                                                                                                                                  | None                                                                                                                                                                                             |                                                                                                                                                                                  |
| Current Rating                                                                                                                                  | 5 Amp                                                                                                                                                                                            |                                                                                                                                                                                  |
| Voltage                                                                                                                                         | 220/250V AC                                                                                                                                                                                      |                                                                                                                                                                                  |
| Maximum Load                                                                                                                                    | 5 Amp                                                                                                                                                                                            |                                                                                                                                                                                  |
| Mains Frequency                                                                                                                                 | 50Hz                                                                                                                                                                                             |                                                                                                                                                                                  |
| IP Rating                                                                                                                                       | IP2XD                                                                                                                                                                                            |                                                                                                                                                                                  |
| Contact Gap Minimum                                                                                                                             | None                                                                                                                                                                                             |                                                                                                                                                                                  |
| Terminal Capacity 1                                                                                                                             | 5 x 1mm2                                                                                                                                                                                         |                                                                                                                                                                                  |
| Terminal Capacity 2                                                                                                                             | 4 x 1.5mm2                                                                                                                                                                                       |                                                                                                                                                                                  |
| Terminal Capacity 3                                                                                                                             | 2 x 2.5mm2                                                                                                                                                                                       |                                                                                                                                                                                  |
| Terminal Capacity 4                                                                                                                             | 1 x 4mm2                                                                                                                                                                                         |                                                                                                                                                                                  |
| Earth Terminal Capacity 1                                                                                                                       | 5 x 1mm2                                                                                                                                                                                         |                                                                                                                                                                                  |
| Earth Terminal Capacity 2                                                                                                                       | 4 x 1.5mm2                                                                                                                                                                                       |                                                                                                                                                                                  |
| Earth Terminal Capacity 3                                                                                                                       | 2 x 2.5mm2                                                                                                                                                                                       |                                                                                                                                                                                  |
| Earth Terminal Capacity 4                                                                                                                       | 1 x 4mm2                                                                                                                                                                                         |                                                                                                                                                                                  |
| Product Class 1                                                                                                                                 | Must be earthed                                                                                                                                                                                  |                                                                                                                                                                                  |
| Ambient Operating Temperature                                                                                                                   | -5° to +40°C                                                                                                                                                                                     |                                                                                                                                                                                  |
| Recommended Location                                                                                                                            | Internal Use Only                                                                                                                                                                                |                                                                                                                                                                                  |
| Maximum Installation Altitude                                                                                                                   | 2000m                                                                                                                                                                                            |                                                                                                                                                                                  |
| Standard/Approval                                                                                                                               | BS 546                                                                                                                                                                                           |                                                                                                                                                                                  |
| Additional Notes                                                                                                                                | Shuttered: Yes                                                                                                                                                                                   |                                                                                                                                                                                  |
| Patents and Trademarks                                                                                                                          | Linea is a Registered Trade Mark No 2398665 CFX is a Registered Trade Mark No 2398667 Patent No. GB 2383375B Linea-Duo CFX is a UK Registered Design Certificate No: R21 = 3021173 SS2 = 3021174 |                                                                                                                                                                                  |
| All products listed conform to current British or<br>European standard and the product information is<br>correct at the time of going to press. | All accessories are manufactured under an accredited BS EN ISO 9001 : 2015 Quality Management System.                                                                                            | It is the policy of the company to improve products as part of our development programme.  Therefore, we reserve the right to alter designs and dimensions without prior notice. |
| Illustrations and diagrams are reproduced within                                                                                                | Due to manufacturing processes we cannot                                                                                                                                                         | Correct as at 15 October 2018 08:24 AM                                                                                                                                           |