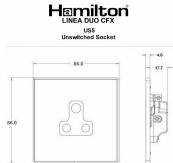

## **LDUS5BC-NB**

Linea-Duo CFX Bright Chrome Frame/Piano Black Front 1 gang 5A Unswitched Socket Black

Item Image

Wiring

Dimensions

|                                                                                                                                                 | Live                                                                                                                                                                                             |                                                                                                                                                                                  |
|-------------------------------------------------------------------------------------------------------------------------------------------------|--------------------------------------------------------------------------------------------------------------------------------------------------------------------------------------------------|----------------------------------------------------------------------------------------------------------------------------------------------------------------------------------|
| Primary Range                                                                                                                                   | Linea-Duo CFX                                                                                                                                                                                    |                                                                                                                                                                                  |
| Insert Type                                                                                                                                     | 1 gang 5A Unswitched Socket                                                                                                                                                                      |                                                                                                                                                                                  |
| Plate Finish                                                                                                                                    | Linea-Duo CFX Bright Chrome Frame/Piano Black                                                                                                                                                    |                                                                                                                                                                                  |
| Insert Colour                                                                                                                                   | Black                                                                                                                                                                                            |                                                                                                                                                                                  |
| EAN13 Barcode                                                                                                                                   | 5017504042264                                                                                                                                                                                    |                                                                                                                                                                                  |
| Dimensions (Nominal)                                                                                                                            | Single: Height = 86.0mm Width = 86.0mm Depth = 4.0mm                                                                                                                                             |                                                                                                                                                                                  |
| Fixing Hole Centres                                                                                                                             | Box Fixing = 60.3mm Grid Fixing = CFX Clips                                                                                                                                                      |                                                                                                                                                                                  |
| Minimum Wall Box Depth                                                                                                                          | 35mm                                                                                                                                                                                             |                                                                                                                                                                                  |
| Switched Poles                                                                                                                                  | None                                                                                                                                                                                             |                                                                                                                                                                                  |
| Current Rating                                                                                                                                  | 5 Amp                                                                                                                                                                                            |                                                                                                                                                                                  |
| Voltage                                                                                                                                         | 220/250V AC                                                                                                                                                                                      |                                                                                                                                                                                  |
| Maximum Load                                                                                                                                    | 5 Amp                                                                                                                                                                                            |                                                                                                                                                                                  |
| Mains Frequency                                                                                                                                 | 50Hz                                                                                                                                                                                             |                                                                                                                                                                                  |
| IP Rating                                                                                                                                       | IP2XD                                                                                                                                                                                            |                                                                                                                                                                                  |
| Contact Gap Minimum                                                                                                                             | None                                                                                                                                                                                             |                                                                                                                                                                                  |
| Terminal Capacity 1                                                                                                                             | 5 x 1mm2                                                                                                                                                                                         |                                                                                                                                                                                  |
| Terminal Capacity 2                                                                                                                             | 4 x 1.5mm2                                                                                                                                                                                       |                                                                                                                                                                                  |
| Terminal Capacity 3                                                                                                                             | 2 x 2.5mm2                                                                                                                                                                                       |                                                                                                                                                                                  |
| Terminal Capacity 4                                                                                                                             | 1 x 4mm2                                                                                                                                                                                         |                                                                                                                                                                                  |
| Earth Terminal Capacity 1                                                                                                                       | 5 x 1mm2                                                                                                                                                                                         |                                                                                                                                                                                  |
| Earth Terminal Capacity 2                                                                                                                       | 4 x 1.5mm2                                                                                                                                                                                       |                                                                                                                                                                                  |
| Earth Terminal Capacity 3                                                                                                                       | 2 x 2.5mm2                                                                                                                                                                                       |                                                                                                                                                                                  |
| Earth Terminal Capacity 4                                                                                                                       | 1 x 4mm2                                                                                                                                                                                         |                                                                                                                                                                                  |
| Product Class 1                                                                                                                                 | Must be earthed                                                                                                                                                                                  |                                                                                                                                                                                  |
| Ambient Operating Temperature                                                                                                                   | -5° to +40°C                                                                                                                                                                                     |                                                                                                                                                                                  |
| Recommended Location                                                                                                                            | Internal Use Only                                                                                                                                                                                |                                                                                                                                                                                  |
| Maximum Installation Altitude                                                                                                                   | 2000m                                                                                                                                                                                            |                                                                                                                                                                                  |
| Standard/Approval                                                                                                                               | BS 546                                                                                                                                                                                           |                                                                                                                                                                                  |
| Additional Notes                                                                                                                                | Shuttered: Yes                                                                                                                                                                                   |                                                                                                                                                                                  |
| Patents and Trademarks                                                                                                                          | Linea is a Registered Trade Mark No 2398665 CFX is a Registered Trade Mark No 2398667 Patent No. GB 2383375B Linea-Duo CFX is a UK Registered Design Certificate No: R21 = 3021173 SS2 = 3021174 |                                                                                                                                                                                  |
| All products listed conform to current British or<br>European standard and the product information is<br>correct at the time of going to press. | All accessories are manufactured under an accredited BS EN ISO 9001 : 2015 Quality Management System.                                                                                            | It is the policy of the company to improve products as part of our development programme.  Therefore, we reserve the right to alter designs and dimensions without prior notice. |
| Illustrations and diagrams are reproduced within                                                                                                | Due to manufacturing processes we cannot                                                                                                                                                         | Correct as at 15 October 2018 08:24 AM                                                                                                                                           |