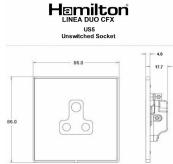

## LDUS5AB-ABB

Linea-Duo CFX Antique Brass Frame/Antique Brass Front 1 gang 5A Unswitched Socket Black

Item Image

Wiring

Dimensions

|                                                                                                                                                 | Live                                                                                                                                                                                             |                                                                                                                                                                                  |
|-------------------------------------------------------------------------------------------------------------------------------------------------|--------------------------------------------------------------------------------------------------------------------------------------------------------------------------------------------------|----------------------------------------------------------------------------------------------------------------------------------------------------------------------------------|
| Primary Range                                                                                                                                   | Linea-Duo CFX                                                                                                                                                                                    |                                                                                                                                                                                  |
| Insert Type                                                                                                                                     | 1 gang 5A Unswitched Socket                                                                                                                                                                      |                                                                                                                                                                                  |
| Plate Finish                                                                                                                                    | Linea-Duo CFX Antique Brass Frame/Antique Brass                                                                                                                                                  |                                                                                                                                                                                  |
| Insert Colour                                                                                                                                   | Black                                                                                                                                                                                            |                                                                                                                                                                                  |
| EAN13 Barcode                                                                                                                                   | 5017504181055                                                                                                                                                                                    |                                                                                                                                                                                  |
| Dimensions (Nominal)                                                                                                                            | Single: Height = 86.0mm Width = 86.0mm Depth = 4.0mm                                                                                                                                             |                                                                                                                                                                                  |
| Fixing Hole Centres                                                                                                                             | Box Fixing = 60.3mm Grid Fixing = CFX Clips                                                                                                                                                      |                                                                                                                                                                                  |
| Minimum Wall Box Depth                                                                                                                          | 35mm                                                                                                                                                                                             |                                                                                                                                                                                  |
| Switched Poles                                                                                                                                  | None                                                                                                                                                                                             |                                                                                                                                                                                  |
| Current Rating                                                                                                                                  | 5 Amp                                                                                                                                                                                            |                                                                                                                                                                                  |
| Voltage                                                                                                                                         | 220/250V AC                                                                                                                                                                                      |                                                                                                                                                                                  |
| Maximum Load                                                                                                                                    | 5 Amp                                                                                                                                                                                            |                                                                                                                                                                                  |
| Mains Frequency                                                                                                                                 | 50Hz                                                                                                                                                                                             |                                                                                                                                                                                  |
| IP Rating                                                                                                                                       | IP2XD                                                                                                                                                                                            |                                                                                                                                                                                  |
| Contact Gap Minimum                                                                                                                             | None                                                                                                                                                                                             |                                                                                                                                                                                  |
| Terminal Capacity 1                                                                                                                             | 5 x 1mm2                                                                                                                                                                                         |                                                                                                                                                                                  |
| Terminal Capacity 2                                                                                                                             | 4 x 1.5mm2                                                                                                                                                                                       |                                                                                                                                                                                  |
| Terminal Capacity 3                                                                                                                             | 2 x 2.5mm2                                                                                                                                                                                       |                                                                                                                                                                                  |
| Terminal Capacity 4                                                                                                                             | 1 x 4mm2                                                                                                                                                                                         |                                                                                                                                                                                  |
| Earth Terminal Capacity 1                                                                                                                       | 5 x 1mm2                                                                                                                                                                                         |                                                                                                                                                                                  |
| Earth Terminal Capacity 2                                                                                                                       | 4 x 1.5mm2                                                                                                                                                                                       |                                                                                                                                                                                  |
| Earth Terminal Capacity 3                                                                                                                       | 2 x 2.5mm2                                                                                                                                                                                       |                                                                                                                                                                                  |
| Earth Terminal Capacity 4                                                                                                                       | 1 x 4mm2                                                                                                                                                                                         |                                                                                                                                                                                  |
| Product Class 1                                                                                                                                 | Must be earthed                                                                                                                                                                                  |                                                                                                                                                                                  |
| Ambient Operating Temperature                                                                                                                   | -5° to +40°C                                                                                                                                                                                     |                                                                                                                                                                                  |
| Recommended Location                                                                                                                            | Internal Use Only                                                                                                                                                                                |                                                                                                                                                                                  |
| Maximum Installation Altitude                                                                                                                   | 2000m                                                                                                                                                                                            |                                                                                                                                                                                  |
| Standard/Approval                                                                                                                               | BS 546                                                                                                                                                                                           |                                                                                                                                                                                  |
| Additional Notes                                                                                                                                | Shuttered: Yes                                                                                                                                                                                   |                                                                                                                                                                                  |
| Patents and Trademarks                                                                                                                          | Linea is a Registered Trade Mark No 2398665 CFX is a Registered Trade Mark No 2398667 Patent No. GB 2383375B Linea-Duo CFX is a UK Registered Design Certificate No: R21 = 3021173 SS2 = 3021174 |                                                                                                                                                                                  |
| All products listed conform to current British or<br>European standard and the product information is<br>correct at the time of going to press. | All accessories are manufactured under an accredited BS EN ISO 9001 : 2015 Quality Management System.                                                                                            | It is the policy of the company to improve products as part of our development programme.  Therefore, we reserve the right to alter designs and dimensions without prior notice. |
| Illustrations and diagrams are reproduced within the limitations of reproduction and printing                                                   | Due to manufacturing processes we cannot guarantee an exact colour match and shadings of                                                                                                         | Correct as at 15 October 2018 08:24 AM<br>E&OE                                                                                                                                   |