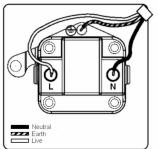

## LDUS5AB-ABB

Linea-Duo CFX Antique Brass Frame/Antique Brass Front 1 gang 5A Unswitched Socket Black

Item Image

Wiring

Dimensions

|                                                                                                                                                 | Live                                                                                                                                                                                             |                                                                                                                                                                                  |
|-------------------------------------------------------------------------------------------------------------------------------------------------|--------------------------------------------------------------------------------------------------------------------------------------------------------------------------------------------------|----------------------------------------------------------------------------------------------------------------------------------------------------------------------------------|
| Primary Range                                                                                                                                   | Linea-Duo CFX                                                                                                                                                                                    |                                                                                                                                                                                  |
| Insert Type                                                                                                                                     | 1 gang 5A Unswitched Socket                                                                                                                                                                      |                                                                                                                                                                                  |
| Plate Finish                                                                                                                                    | Linea-Duo CFX Antique Brass Frame/Antique Brass                                                                                                                                                  |                                                                                                                                                                                  |
| Insert Colour                                                                                                                                   | Black                                                                                                                                                                                            |                                                                                                                                                                                  |
| EAN13 Barcode                                                                                                                                   | 5017504181055                                                                                                                                                                                    |                                                                                                                                                                                  |
| Dimensions (Nominal)                                                                                                                            | Single: Height = 86.0mm Width = 86.0mm Depth = 4.0mm                                                                                                                                             |                                                                                                                                                                                  |
| Fixing Hole Centres                                                                                                                             | Box Fixing = 60.3mm Grid Fixing = CFX Clips                                                                                                                                                      |                                                                                                                                                                                  |
| Minimum Wall Box Depth                                                                                                                          | 35mm                                                                                                                                                                                             |                                                                                                                                                                                  |
| Switched Poles                                                                                                                                  | None                                                                                                                                                                                             |                                                                                                                                                                                  |
| Current Rating                                                                                                                                  | 5 Amp                                                                                                                                                                                            |                                                                                                                                                                                  |
| Voltage                                                                                                                                         | 220/250V AC                                                                                                                                                                                      |                                                                                                                                                                                  |
| Maximum Load                                                                                                                                    | 5 Amp                                                                                                                                                                                            |                                                                                                                                                                                  |
| Mains Frequency                                                                                                                                 | 50Hz                                                                                                                                                                                             |                                                                                                                                                                                  |
| IP Rating                                                                                                                                       | IP2XD                                                                                                                                                                                            |                                                                                                                                                                                  |
| Contact Gap Minimum                                                                                                                             | None                                                                                                                                                                                             |                                                                                                                                                                                  |
| Terminal Capacity 1                                                                                                                             | 5 x 1mm2                                                                                                                                                                                         |                                                                                                                                                                                  |
| Terminal Capacity 2                                                                                                                             | 4 x 1.5mm2                                                                                                                                                                                       |                                                                                                                                                                                  |
| Terminal Capacity 3                                                                                                                             | 2 x 2.5mm2                                                                                                                                                                                       |                                                                                                                                                                                  |
| Terminal Capacity 4                                                                                                                             | 1 x 4mm2                                                                                                                                                                                         |                                                                                                                                                                                  |
| Earth Terminal Capacity 1                                                                                                                       | 5 x 1mm2                                                                                                                                                                                         |                                                                                                                                                                                  |
| Earth Terminal Capacity 2                                                                                                                       | 4 x 1.5mm2                                                                                                                                                                                       |                                                                                                                                                                                  |
| Earth Terminal Capacity 3                                                                                                                       | 2 x 2.5mm2                                                                                                                                                                                       |                                                                                                                                                                                  |
| Earth Terminal Capacity 4                                                                                                                       | 1 x 4mm2                                                                                                                                                                                         |                                                                                                                                                                                  |
| Product Class 1                                                                                                                                 | Must be earthed                                                                                                                                                                                  |                                                                                                                                                                                  |
| Ambient Operating Temperature                                                                                                                   | -5° to +40°C                                                                                                                                                                                     |                                                                                                                                                                                  |
| Recommended Location                                                                                                                            | Internal Use Only                                                                                                                                                                                |                                                                                                                                                                                  |
| Maximum Installation Altitude                                                                                                                   | 2000m                                                                                                                                                                                            |                                                                                                                                                                                  |
| Standard/Approval                                                                                                                               | BS 546                                                                                                                                                                                           |                                                                                                                                                                                  |
| Additional Notes                                                                                                                                | Shuttered: Yes                                                                                                                                                                                   |                                                                                                                                                                                  |
| Patents and Trademarks                                                                                                                          | Linea is a Registered Trade Mark No 2398665 CFX is a Registered Trade Mark No 2398667 Patent No. GB 2383375B Linea-Duo CFX is a UK Registered Design Certificate No: R21 = 3021173 SS2 = 3021174 |                                                                                                                                                                                  |
| All products listed conform to current British or<br>European standard and the product information is<br>correct at the time of going to press. | All accessories are manufactured under an accredited BS EN ISO 9001 : 2015 Quality Management System.                                                                                            | It is the policy of the company to improve products as part of our development programme.  Therefore, we reserve the right to alter designs and dimensions without prior notice. |
| Illustrations and diagrams are reproduced within the limitations of reproduction and printing                                                   | Due to manufacturing processes we cannot guarantee an exact colour match and shadings of                                                                                                         | Correct as at 15 October 2018 08:24 AM<br>E&OE                                                                                                                                   |