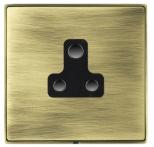

## LDUS5AB-ABB

Linea-Duo CFX Antique Brass Frame/Antique Brass Front 1 gang 5A Unswitched Socket Black

Item Image

Wiring

Dimensions

|                                                                                                                                                 | Live                                                                                                                                                                                             |                                                                                                                                                                                  |
|-------------------------------------------------------------------------------------------------------------------------------------------------|--------------------------------------------------------------------------------------------------------------------------------------------------------------------------------------------------|----------------------------------------------------------------------------------------------------------------------------------------------------------------------------------|
| Primary Range                                                                                                                                   | Linea-Duo CFX                                                                                                                                                                                    |                                                                                                                                                                                  |
| Insert Type                                                                                                                                     | 1 gang 5A Unswitched Socket                                                                                                                                                                      |                                                                                                                                                                                  |
| Plate Finish                                                                                                                                    | Linea-Duo CFX Antique Brass Frame/Antique Brass                                                                                                                                                  |                                                                                                                                                                                  |
| Insert Colour                                                                                                                                   | Black                                                                                                                                                                                            |                                                                                                                                                                                  |
| EAN13 Barcode                                                                                                                                   | 5017504181055                                                                                                                                                                                    |                                                                                                                                                                                  |
| Dimensions (Nominal)                                                                                                                            | Single: Height = 86.0mm Width = 86.0mm Depth = 4.0mm                                                                                                                                             |                                                                                                                                                                                  |
| Fixing Hole Centres                                                                                                                             | Box Fixing = 60.3mm Grid Fixing = CFX Clips                                                                                                                                                      |                                                                                                                                                                                  |
| Minimum Wall Box Depth                                                                                                                          | 35mm                                                                                                                                                                                             |                                                                                                                                                                                  |
| Switched Poles                                                                                                                                  | None                                                                                                                                                                                             |                                                                                                                                                                                  |
| Current Rating                                                                                                                                  | 5 Amp                                                                                                                                                                                            |                                                                                                                                                                                  |
| Voltage                                                                                                                                         | 220/250V AC                                                                                                                                                                                      |                                                                                                                                                                                  |
| Maximum Load                                                                                                                                    | 5 Amp                                                                                                                                                                                            |                                                                                                                                                                                  |
| Mains Frequency                                                                                                                                 | 50Hz                                                                                                                                                                                             |                                                                                                                                                                                  |
| IP Rating                                                                                                                                       | IP2XD                                                                                                                                                                                            |                                                                                                                                                                                  |
| Contact Gap Minimum                                                                                                                             | None                                                                                                                                                                                             |                                                                                                                                                                                  |
| Terminal Capacity 1                                                                                                                             | 5 x 1mm2                                                                                                                                                                                         |                                                                                                                                                                                  |
| Terminal Capacity 2                                                                                                                             | 4 x 1.5mm2                                                                                                                                                                                       |                                                                                                                                                                                  |
| Terminal Capacity 3                                                                                                                             | 2 x 2.5mm2                                                                                                                                                                                       |                                                                                                                                                                                  |
| Terminal Capacity 4                                                                                                                             | 1 x 4mm2                                                                                                                                                                                         |                                                                                                                                                                                  |
| Earth Terminal Capacity 1                                                                                                                       | 5 x 1mm2                                                                                                                                                                                         |                                                                                                                                                                                  |
| Earth Terminal Capacity 2                                                                                                                       | 4 x 1.5mm2                                                                                                                                                                                       |                                                                                                                                                                                  |
| Earth Terminal Capacity 3                                                                                                                       | 2 x 2.5mm2                                                                                                                                                                                       |                                                                                                                                                                                  |
| Earth Terminal Capacity 4                                                                                                                       | 1 x 4mm2                                                                                                                                                                                         |                                                                                                                                                                                  |
| Product Class 1                                                                                                                                 | Must be earthed                                                                                                                                                                                  |                                                                                                                                                                                  |
| Ambient Operating Temperature                                                                                                                   | -5° to +40°C                                                                                                                                                                                     |                                                                                                                                                                                  |
| Recommended Location                                                                                                                            | Internal Use Only                                                                                                                                                                                |                                                                                                                                                                                  |
| Maximum Installation Altitude                                                                                                                   | 2000m                                                                                                                                                                                            |                                                                                                                                                                                  |
| Standard/Approval                                                                                                                               | BS 546                                                                                                                                                                                           |                                                                                                                                                                                  |
| Additional Notes                                                                                                                                | Shuttered: Yes                                                                                                                                                                                   |                                                                                                                                                                                  |
| Patents and Trademarks                                                                                                                          | Linea is a Registered Trade Mark No 2398665 CFX is a Registered Trade Mark No 2398667 Patent No. GB 2383375B Linea-Duo CFX is a UK Registered Design Certificate No: R21 = 3021173 SS2 = 3021174 |                                                                                                                                                                                  |
| All products listed conform to current British or<br>European standard and the product information is<br>correct at the time of going to press. | All accessories are manufactured under an accredited BS EN ISO 9001 : 2015 Quality Management System.                                                                                            | It is the policy of the company to improve products as part of our development programme.  Therefore, we reserve the right to alter designs and dimensions without prior notice. |
| Illustrations and diagrams are reproduced within the limitations of reproduction and printing                                                   | Due to manufacturing processes we cannot guarantee an exact colour match and shadings of                                                                                                         | Correct as at 15 October 2018 08:24 AM<br>E&OE                                                                                                                                   |