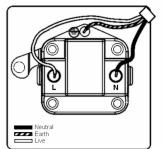

## **Dimensions**

|                                                                                                                                                 | Earth                                                                                                                                                                                            |                                                                                                                                                                                          |
|-------------------------------------------------------------------------------------------------------------------------------------------------|--------------------------------------------------------------------------------------------------------------------------------------------------------------------------------------------------|------------------------------------------------------------------------------------------------------------------------------------------------------------------------------------------|
|                                                                                                                                                 |                                                                                                                                                                                                  |                                                                                                                                                                                          |
| Primary Range                                                                                                                                   | Linea-Duo CFX                                                                                                                                                                                    |                                                                                                                                                                                          |
| Insert Type                                                                                                                                     | 1 gang 2A Unswitched Socket                                                                                                                                                                      |                                                                                                                                                                                          |
| Plate Finish                                                                                                                                    | Linea-Duo CFX Satin Brass Frame/Satin Steel                                                                                                                                                      |                                                                                                                                                                                          |
| Insert Colour                                                                                                                                   | White                                                                                                                                                                                            |                                                                                                                                                                                          |
| EAN13 Barcode                                                                                                                                   | 5017504160043                                                                                                                                                                                    |                                                                                                                                                                                          |
| Dimensions (Nominal)                                                                                                                            | Single: Height = 86.0mm Width = 86.0mm Depth = 4.0mm                                                                                                                                             |                                                                                                                                                                                          |
| Fixing Hole Centres                                                                                                                             | Box Fixing = 60.3mm Grid Fixing = CFX Clips                                                                                                                                                      |                                                                                                                                                                                          |
| Minimum Wall Box Depth                                                                                                                          | 35mm                                                                                                                                                                                             |                                                                                                                                                                                          |
| Switched Poles                                                                                                                                  | None                                                                                                                                                                                             |                                                                                                                                                                                          |
| Current Rating                                                                                                                                  | 2 Amp                                                                                                                                                                                            |                                                                                                                                                                                          |
| Voltage                                                                                                                                         | 220/250V AC                                                                                                                                                                                      |                                                                                                                                                                                          |
| Maximum Load                                                                                                                                    | 2 Amp                                                                                                                                                                                            |                                                                                                                                                                                          |
| Mains Frequency                                                                                                                                 | 50Hz                                                                                                                                                                                             |                                                                                                                                                                                          |
| IP Rating                                                                                                                                       | IP2XD                                                                                                                                                                                            |                                                                                                                                                                                          |
| Contact Gap Minimum                                                                                                                             | None                                                                                                                                                                                             |                                                                                                                                                                                          |
| Terminal Capacity 1                                                                                                                             | 5 x 1mm2                                                                                                                                                                                         |                                                                                                                                                                                          |
| Terminal Capacity 2                                                                                                                             | 4 x 1.5mm2                                                                                                                                                                                       |                                                                                                                                                                                          |
| Terminal Capacity 3                                                                                                                             | 2 x 2.5mm2                                                                                                                                                                                       |                                                                                                                                                                                          |
| Terminal Capacity 4                                                                                                                             | 1 x 4mm2                                                                                                                                                                                         |                                                                                                                                                                                          |
| Earth Terminal Capacity 1                                                                                                                       | 5 x 1mm2                                                                                                                                                                                         |                                                                                                                                                                                          |
| Earth Terminal Capacity 2                                                                                                                       | 4 x 1.5mm2                                                                                                                                                                                       |                                                                                                                                                                                          |
| Earth Terminal Capacity 3                                                                                                                       | 2 x 2.5mm2                                                                                                                                                                                       |                                                                                                                                                                                          |
| Earth Terminal Capacity 4                                                                                                                       | 1 x 4mm2                                                                                                                                                                                         |                                                                                                                                                                                          |
| Product Class 1                                                                                                                                 | Must be earthed                                                                                                                                                                                  |                                                                                                                                                                                          |
| Ambient Operating Temperature                                                                                                                   | -5° to +40°C                                                                                                                                                                                     |                                                                                                                                                                                          |
| Recommended Location                                                                                                                            | Internal Use Only                                                                                                                                                                                |                                                                                                                                                                                          |
| Maximum Installation Altitude                                                                                                                   | 2000m                                                                                                                                                                                            |                                                                                                                                                                                          |
| Standard/Approval                                                                                                                               | BS 546                                                                                                                                                                                           |                                                                                                                                                                                          |
| Additional Notes                                                                                                                                | Shuttered: Yes                                                                                                                                                                                   |                                                                                                                                                                                          |
| Patents and Trademarks                                                                                                                          | Linea is a Registered Trade Mark No 2398665 CFX is a Registered Trade Mark No 2398667 Patent No. GB 2383375B Linea-Duo CFX is a UK Registered Design Certificate No: R21 = 3021173 SS2 = 3021174 |                                                                                                                                                                                          |
| All products listed conform to current British or<br>European standard and the product information is<br>correct at the time of going to press. | All accessories are manufactured under an accredited BS EN ISO 9001 : 2015 Quality Management System.                                                                                            | It is the policy of the company to improve products<br>as part of our development programme.<br>Therefore, we reserve the right to alter designs<br>and dimensions without prior notice. |
|                                                                                                                                                 |                                                                                                                                                                                                  | · · · · · · · · · · · · · · · · · · ·                                                                                                                                                    |