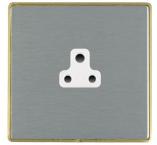

## LDUS2SB-SSW

Linea-Duo CFX Satin Brass Frame/Satin Steel Front 1 gang 2A Unswitched Socket White

## Item Image