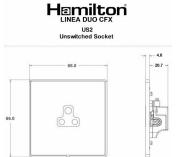

## **Dimensions**

|                                                                                                                                                 | Earth                                                                                                                                                                                            |                                                                                                                                                                                          |
|-------------------------------------------------------------------------------------------------------------------------------------------------|--------------------------------------------------------------------------------------------------------------------------------------------------------------------------------------------------|------------------------------------------------------------------------------------------------------------------------------------------------------------------------------------------|
|                                                                                                                                                 |                                                                                                                                                                                                  |                                                                                                                                                                                          |
| Primary Range                                                                                                                                   | Linea-Duo CFX                                                                                                                                                                                    |                                                                                                                                                                                          |
| Insert Type                                                                                                                                     | 1 gang 2A Unswitched Socket                                                                                                                                                                      |                                                                                                                                                                                          |
| Plate Finish                                                                                                                                    | Linea-Duo CFX Satin Brass Frame/Satin Steel                                                                                                                                                      |                                                                                                                                                                                          |
| Insert Colour                                                                                                                                   | White                                                                                                                                                                                            |                                                                                                                                                                                          |
| EAN13 Barcode                                                                                                                                   | 5017504160043                                                                                                                                                                                    |                                                                                                                                                                                          |
| Dimensions (Nominal)                                                                                                                            | Single: Height = 86.0mm Width = 86.0mm Depth = 4.0mm                                                                                                                                             |                                                                                                                                                                                          |
| Fixing Hole Centres                                                                                                                             | Box Fixing = 60.3mm Grid Fixing = CFX Clips                                                                                                                                                      |                                                                                                                                                                                          |
| Minimum Wall Box Depth                                                                                                                          | 35mm                                                                                                                                                                                             |                                                                                                                                                                                          |
| Switched Poles                                                                                                                                  | None                                                                                                                                                                                             |                                                                                                                                                                                          |
| Current Rating                                                                                                                                  | 2 Amp                                                                                                                                                                                            |                                                                                                                                                                                          |
| Voltage                                                                                                                                         | 220/250V AC                                                                                                                                                                                      |                                                                                                                                                                                          |
| Maximum Load                                                                                                                                    | 2 Amp                                                                                                                                                                                            |                                                                                                                                                                                          |
| Mains Frequency                                                                                                                                 | 50Hz                                                                                                                                                                                             |                                                                                                                                                                                          |
| IP Rating                                                                                                                                       | IP2XD                                                                                                                                                                                            |                                                                                                                                                                                          |
| Contact Gap Minimum                                                                                                                             | None                                                                                                                                                                                             |                                                                                                                                                                                          |
| Terminal Capacity 1                                                                                                                             | 5 x 1mm2                                                                                                                                                                                         |                                                                                                                                                                                          |
| Terminal Capacity 2                                                                                                                             | 4 x 1.5mm2                                                                                                                                                                                       |                                                                                                                                                                                          |
| Terminal Capacity 3                                                                                                                             | 2 x 2.5mm2                                                                                                                                                                                       |                                                                                                                                                                                          |
| Terminal Capacity 4                                                                                                                             | 1 x 4mm2                                                                                                                                                                                         |                                                                                                                                                                                          |
| Earth Terminal Capacity 1                                                                                                                       | 5 x 1mm2                                                                                                                                                                                         |                                                                                                                                                                                          |
| Earth Terminal Capacity 2                                                                                                                       | 4 x 1.5mm2                                                                                                                                                                                       |                                                                                                                                                                                          |
| Earth Terminal Capacity 3                                                                                                                       | 2 x 2.5mm2                                                                                                                                                                                       |                                                                                                                                                                                          |
| Earth Terminal Capacity 4                                                                                                                       | 1 x 4mm2                                                                                                                                                                                         |                                                                                                                                                                                          |
| Product Class 1                                                                                                                                 | Must be earthed                                                                                                                                                                                  |                                                                                                                                                                                          |
| Ambient Operating Temperature                                                                                                                   | -5° to +40°C                                                                                                                                                                                     |                                                                                                                                                                                          |
| Recommended Location                                                                                                                            | Internal Use Only                                                                                                                                                                                |                                                                                                                                                                                          |
| Maximum Installation Altitude                                                                                                                   | 2000m                                                                                                                                                                                            |                                                                                                                                                                                          |
| Standard/Approval                                                                                                                               | BS 546                                                                                                                                                                                           |                                                                                                                                                                                          |
| Additional Notes                                                                                                                                | Shuttered: Yes                                                                                                                                                                                   |                                                                                                                                                                                          |
| Patents and Trademarks                                                                                                                          | Linea is a Registered Trade Mark No 2398665 CFX is a Registered Trade Mark No 2398667 Patent No. GB 2383375B Linea-Duo CFX is a UK Registered Design Certificate No: R21 = 3021173 SS2 = 3021174 |                                                                                                                                                                                          |
| All products listed conform to current British or<br>European standard and the product information is<br>correct at the time of going to press. | All accessories are manufactured under an accredited BS EN ISO 9001 : 2015 Quality Management System.                                                                                            | It is the policy of the company to improve products<br>as part of our development programme.<br>Therefore, we reserve the right to alter designs<br>and dimensions without prior notice. |
|                                                                                                                                                 |                                                                                                                                                                                                  | · · · · · · · · · · · · · · · · · · ·                                                                                                                                                    |