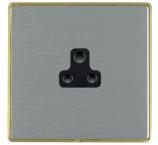

## LDUS2SB-SSB

Linea-Duo CFX Satin Brass Frame/Satin Steel Front 1 gang 2A Unswitched Socket Black

## Item Image