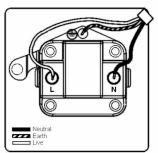

## Dimensions

|                                                                                                                                                 | Live                                                                                                                                                                                             |                                                                                                                                                                                  |
|-------------------------------------------------------------------------------------------------------------------------------------------------|--------------------------------------------------------------------------------------------------------------------------------------------------------------------------------------------------|----------------------------------------------------------------------------------------------------------------------------------------------------------------------------------|
| Primary Range                                                                                                                                   | Linea-Duo CFX                                                                                                                                                                                    |                                                                                                                                                                                  |
| Insert Type                                                                                                                                     | 1 gang 2A Unswitched Socket                                                                                                                                                                      |                                                                                                                                                                                  |
| Plate Finish                                                                                                                                    | Linea-Duo CFX Satin Brass Frame/Satin Steel                                                                                                                                                      |                                                                                                                                                                                  |
| Insert Colour                                                                                                                                   | Black                                                                                                                                                                                            |                                                                                                                                                                                  |
| EAN13 Barcode                                                                                                                                   | 5017504161040                                                                                                                                                                                    |                                                                                                                                                                                  |
| Dimensions (Nominal)                                                                                                                            | Single: Height = 86.0mm Width = 86.0mm Depth = 4.0mm                                                                                                                                             |                                                                                                                                                                                  |
| Fixing Hole Centres                                                                                                                             | Box Fixing = 60.3mm Grid Fixing = CFX Clips                                                                                                                                                      |                                                                                                                                                                                  |
| Minimum Wall Box Depth                                                                                                                          | 35mm                                                                                                                                                                                             |                                                                                                                                                                                  |
| Switched Poles                                                                                                                                  | None                                                                                                                                                                                             |                                                                                                                                                                                  |
| Current Rating                                                                                                                                  | 2 Amp                                                                                                                                                                                            |                                                                                                                                                                                  |
| Voltage                                                                                                                                         | 220/250V AC                                                                                                                                                                                      |                                                                                                                                                                                  |
| Maximum Load                                                                                                                                    | 2 Amp                                                                                                                                                                                            |                                                                                                                                                                                  |
| Mains Frequency                                                                                                                                 | 50Hz                                                                                                                                                                                             |                                                                                                                                                                                  |
| IP Rating                                                                                                                                       | IP2XD                                                                                                                                                                                            |                                                                                                                                                                                  |
| Contact Gap Minimum                                                                                                                             | None                                                                                                                                                                                             |                                                                                                                                                                                  |
| Terminal Capacity 1                                                                                                                             | 5 x 1mm2                                                                                                                                                                                         |                                                                                                                                                                                  |
| Terminal Capacity 2                                                                                                                             | 4 x 1.5mm2                                                                                                                                                                                       |                                                                                                                                                                                  |
| Terminal Capacity 3                                                                                                                             | 2 x 2.5mm2                                                                                                                                                                                       |                                                                                                                                                                                  |
| Terminal Capacity 4                                                                                                                             | 1 x 4mm2                                                                                                                                                                                         |                                                                                                                                                                                  |
| Earth Terminal Capacity 1                                                                                                                       | 5 x 1mm2                                                                                                                                                                                         |                                                                                                                                                                                  |
| Earth Terminal Capacity 2                                                                                                                       | 4 x 1.5mm2                                                                                                                                                                                       |                                                                                                                                                                                  |
| Earth Terminal Capacity 3                                                                                                                       | 2 x 2.5mm2                                                                                                                                                                                       |                                                                                                                                                                                  |
| Earth Terminal Capacity 4                                                                                                                       | 1 x 4mm2                                                                                                                                                                                         |                                                                                                                                                                                  |
| Product Class 1                                                                                                                                 | Must be earthed                                                                                                                                                                                  |                                                                                                                                                                                  |
| Ambient Operating Temperature                                                                                                                   | -5° to +40°C                                                                                                                                                                                     |                                                                                                                                                                                  |
| Recommended Location                                                                                                                            | Internal Use Only                                                                                                                                                                                |                                                                                                                                                                                  |
| Maximum Installation Altitude                                                                                                                   | 2000m                                                                                                                                                                                            |                                                                                                                                                                                  |
| Standard/Approval                                                                                                                               | BS 546                                                                                                                                                                                           |                                                                                                                                                                                  |
| Additional Notes                                                                                                                                | Shuttered: Yes                                                                                                                                                                                   |                                                                                                                                                                                  |
| Patents and Trademarks                                                                                                                          | Linea is a Registered Trade Mark No 2398665 CFX is a Registered Trade Mark No 2398667 Patent No. GB 2383375B Linea-Duo CFX is a UK Registered Design Certificate No: R21 = 3021173 SS2 = 3021174 |                                                                                                                                                                                  |
| All products listed conform to current British or<br>European standard and the product information is<br>correct at the time of going to press. | All accessories are manufactured under an accredited BS EN ISO 9001 : 2015 Quality Management System.                                                                                            | It is the policy of the company to improve products as part of our development programme.  Therefore, we reserve the right to alter designs and dimensions without prior notice. |
| Illustrations and diagrams are reproduced within the limitations of reproduction and printing process and are not binding.                      | Due to manufacturing processes we cannot guarantee an exact colour match and shadings of of certain finishes.                                                                                    | Correct as at 15 October 2018 08:24 AM<br>E&OE                                                                                                                                   |