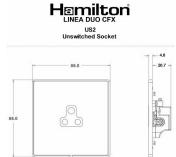

## Dimensions

|                                                                                                                                                 | Live                                                                                                                                                                                             |                                                                                                                                                                                  |
|-------------------------------------------------------------------------------------------------------------------------------------------------|--------------------------------------------------------------------------------------------------------------------------------------------------------------------------------------------------|----------------------------------------------------------------------------------------------------------------------------------------------------------------------------------|
| Primary Range                                                                                                                                   | Linea-Duo CFX                                                                                                                                                                                    |                                                                                                                                                                                  |
| Insert Type                                                                                                                                     | 1 gang 2A Unswitched Socket                                                                                                                                                                      |                                                                                                                                                                                  |
| Plate Finish                                                                                                                                    | Linea-Duo CFX Satin Brass Frame/Satin Steel                                                                                                                                                      |                                                                                                                                                                                  |
| Insert Colour                                                                                                                                   | Black                                                                                                                                                                                            |                                                                                                                                                                                  |
| EAN13 Barcode                                                                                                                                   | 5017504161040                                                                                                                                                                                    |                                                                                                                                                                                  |
| Dimensions (Nominal)                                                                                                                            | Single: Height = 86.0mm Width = 86.0mm Depth = 4.0mm                                                                                                                                             |                                                                                                                                                                                  |
| Fixing Hole Centres                                                                                                                             | Box Fixing = 60.3mm Grid Fixing = CFX Clips                                                                                                                                                      |                                                                                                                                                                                  |
| Minimum Wall Box Depth                                                                                                                          | 35mm                                                                                                                                                                                             |                                                                                                                                                                                  |
| Switched Poles                                                                                                                                  | None                                                                                                                                                                                             |                                                                                                                                                                                  |
| Current Rating                                                                                                                                  | 2 Amp                                                                                                                                                                                            |                                                                                                                                                                                  |
| Voltage                                                                                                                                         | 220/250V AC                                                                                                                                                                                      |                                                                                                                                                                                  |
| Maximum Load                                                                                                                                    | 2 Amp                                                                                                                                                                                            |                                                                                                                                                                                  |
| Mains Frequency                                                                                                                                 | 50Hz                                                                                                                                                                                             |                                                                                                                                                                                  |
| IP Rating                                                                                                                                       | IP2XD                                                                                                                                                                                            |                                                                                                                                                                                  |
| Contact Gap Minimum                                                                                                                             | None                                                                                                                                                                                             |                                                                                                                                                                                  |
| Terminal Capacity 1                                                                                                                             | 5 x 1mm2                                                                                                                                                                                         |                                                                                                                                                                                  |
| Terminal Capacity 2                                                                                                                             | 4 x 1.5mm2                                                                                                                                                                                       |                                                                                                                                                                                  |
| Terminal Capacity 3                                                                                                                             | 2 x 2.5mm2                                                                                                                                                                                       |                                                                                                                                                                                  |
| Terminal Capacity 4                                                                                                                             | 1 x 4mm2                                                                                                                                                                                         |                                                                                                                                                                                  |
| Earth Terminal Capacity 1                                                                                                                       | 5 x 1mm2                                                                                                                                                                                         |                                                                                                                                                                                  |
| Earth Terminal Capacity 2                                                                                                                       | 4 x 1.5mm2                                                                                                                                                                                       |                                                                                                                                                                                  |
| Earth Terminal Capacity 3                                                                                                                       | 2 x 2.5mm2                                                                                                                                                                                       |                                                                                                                                                                                  |
| Earth Terminal Capacity 4                                                                                                                       | 1 x 4mm2                                                                                                                                                                                         |                                                                                                                                                                                  |
| Product Class 1                                                                                                                                 | Must be earthed                                                                                                                                                                                  |                                                                                                                                                                                  |
| Ambient Operating Temperature                                                                                                                   | -5° to +40°C                                                                                                                                                                                     |                                                                                                                                                                                  |
| Recommended Location                                                                                                                            | Internal Use Only                                                                                                                                                                                |                                                                                                                                                                                  |
| Maximum Installation Altitude                                                                                                                   | 2000m                                                                                                                                                                                            |                                                                                                                                                                                  |
| Standard/Approval                                                                                                                               | BS 546                                                                                                                                                                                           |                                                                                                                                                                                  |
| Additional Notes                                                                                                                                | Shuttered: Yes                                                                                                                                                                                   |                                                                                                                                                                                  |
| Patents and Trademarks                                                                                                                          | Linea is a Registered Trade Mark No 2398665 CFX is a Registered Trade Mark No 2398667 Patent No. GB 2383375B Linea-Duo CFX is a UK Registered Design Certificate No: R21 = 3021173 SS2 = 3021174 |                                                                                                                                                                                  |
| All products listed conform to current British or<br>European standard and the product information is<br>correct at the time of going to press. | All accessories are manufactured under an accredited BS EN ISO 9001 : 2015 Quality Management System.                                                                                            | It is the policy of the company to improve products as part of our development programme.  Therefore, we reserve the right to alter designs and dimensions without prior notice. |
| Illustrations and diagrams are reproduced within the limitations of reproduction and printing process and are not binding.                      | Due to manufacturing processes we cannot guarantee an exact colour match and shadings of of certain finishes.                                                                                    | Correct as at 15 October 2018 08:24 AM<br>E&OE                                                                                                                                   |