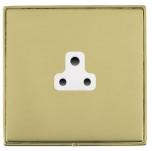

## LDUS2PB-PBW

Linea-Duo CFX Polished Brass Frame/Polished Brass Front 1 gang 2A Unswitched Socket White

Item Image

Wiring

**Dimensions** 

| Primary Range                                                                                                                                   | Linea-Duo CFX                                                                                                                                                                                    |                                                                                                                                                                                  |
|-------------------------------------------------------------------------------------------------------------------------------------------------|--------------------------------------------------------------------------------------------------------------------------------------------------------------------------------------------------|----------------------------------------------------------------------------------------------------------------------------------------------------------------------------------|
| Insert Type                                                                                                                                     | 1 gang 2A Unswitched Socket                                                                                                                                                                      |                                                                                                                                                                                  |
| Plate Finish                                                                                                                                    | Linea-Duo CFX Polished Brass Frame/Polished Brass                                                                                                                                                |                                                                                                                                                                                  |
| Insert Colour                                                                                                                                   | White                                                                                                                                                                                            |                                                                                                                                                                                  |
| EAN13 Barcode                                                                                                                                   | 5017504100049                                                                                                                                                                                    |                                                                                                                                                                                  |
| Dimensions (Nominal)                                                                                                                            | Single: Height = 86.0mm Width = 86.0mm Depth = 4.0mm                                                                                                                                             |                                                                                                                                                                                  |
| Fixing Hole Centres                                                                                                                             | Box Fixing = 60.3mm Grid Fixing = CFX Clips                                                                                                                                                      |                                                                                                                                                                                  |
| Minimum Wall Box Depth                                                                                                                          | 35mm                                                                                                                                                                                             |                                                                                                                                                                                  |
| Switched Poles                                                                                                                                  | None                                                                                                                                                                                             |                                                                                                                                                                                  |
| Current Rating                                                                                                                                  | 2 Amp                                                                                                                                                                                            |                                                                                                                                                                                  |
| Voltage                                                                                                                                         | 220/250V AC                                                                                                                                                                                      |                                                                                                                                                                                  |
| Maximum Load                                                                                                                                    | 2 Amp                                                                                                                                                                                            |                                                                                                                                                                                  |
| Mains Frequency                                                                                                                                 | 50Hz                                                                                                                                                                                             |                                                                                                                                                                                  |
| IP Rating                                                                                                                                       | IP2XD                                                                                                                                                                                            |                                                                                                                                                                                  |
| Contact Gap Minimum                                                                                                                             | None                                                                                                                                                                                             |                                                                                                                                                                                  |
| Terminal Capacity 1                                                                                                                             | 5 x 1mm2                                                                                                                                                                                         |                                                                                                                                                                                  |
| Terminal Capacity 2                                                                                                                             | 4 x 1.5mm2                                                                                                                                                                                       |                                                                                                                                                                                  |
| Terminal Capacity 3                                                                                                                             | 2 x 2.5mm2                                                                                                                                                                                       |                                                                                                                                                                                  |
| Terminal Capacity 4                                                                                                                             | 1 x 4mm2                                                                                                                                                                                         |                                                                                                                                                                                  |
| Earth Terminal Capacity 1                                                                                                                       | 5 x 1mm2                                                                                                                                                                                         |                                                                                                                                                                                  |
| Earth Terminal Capacity 2                                                                                                                       | 4 x 1.5mm2                                                                                                                                                                                       |                                                                                                                                                                                  |
| Earth Terminal Capacity 3                                                                                                                       | 2 x 2.5mm2                                                                                                                                                                                       |                                                                                                                                                                                  |
| Earth Terminal Capacity 4                                                                                                                       | 1 x 4mm2                                                                                                                                                                                         |                                                                                                                                                                                  |
| Product Class 1                                                                                                                                 | Must be earthed                                                                                                                                                                                  |                                                                                                                                                                                  |
| Ambient Operating Temperature                                                                                                                   | -5° to +40°C                                                                                                                                                                                     |                                                                                                                                                                                  |
| Recommended Location                                                                                                                            | Internal Use Only                                                                                                                                                                                |                                                                                                                                                                                  |
| Maximum Installation Altitude                                                                                                                   | 2000m                                                                                                                                                                                            |                                                                                                                                                                                  |
| Standard/Approval                                                                                                                               | BS 546                                                                                                                                                                                           |                                                                                                                                                                                  |
| Additional Notes                                                                                                                                | Shuttered: Yes                                                                                                                                                                                   |                                                                                                                                                                                  |
| Patents and Trademarks                                                                                                                          | Linea is a Registered Trade Mark No 2398665 CFX is a Registered Trade Mark No 2398667 Patent No. GB 2383375B Linea-Duo CFX is a UK Registered Design Certificate No: R21 = 3021173 SS2 = 3021174 |                                                                                                                                                                                  |
| All products listed conform to current British or<br>European standard and the product information is<br>correct at the time of going to press. | All accessories are manufactured under an accredited BS EN ISO 9001 : 2015 Quality Management System.                                                                                            | It is the policy of the company to improve products as part of our development programme.  Therefore, we reserve the right to alter designs and dimensions without prior notice. |
|                                                                                                                                                 |                                                                                                                                                                                                  |                                                                                                                                                                                  |