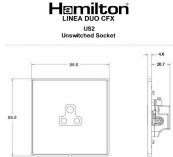

## LDUS2PB-PBW

Linea-Duo CFX Polished Brass Frame/Polished Brass Front 1 gang 2A Unswitched Socket White

Item Image

Wiring

**Dimensions** 

| Primary Range                                                                                                                                   | Linea-Duo CFX                                                                                                                                                                                    |                                                                                                                                                                                  |
|-------------------------------------------------------------------------------------------------------------------------------------------------|--------------------------------------------------------------------------------------------------------------------------------------------------------------------------------------------------|----------------------------------------------------------------------------------------------------------------------------------------------------------------------------------|
| Insert Type                                                                                                                                     | 1 gang 2A Unswitched Socket                                                                                                                                                                      |                                                                                                                                                                                  |
| Plate Finish                                                                                                                                    | Linea-Duo CFX Polished Brass Frame/Polished Brass                                                                                                                                                |                                                                                                                                                                                  |
| Insert Colour                                                                                                                                   | White                                                                                                                                                                                            |                                                                                                                                                                                  |
| EAN13 Barcode                                                                                                                                   | 5017504100049                                                                                                                                                                                    |                                                                                                                                                                                  |
| Dimensions (Nominal)                                                                                                                            | Single: Height = 86.0mm Width = 86.0mm Depth = 4.0mm                                                                                                                                             |                                                                                                                                                                                  |
| Fixing Hole Centres                                                                                                                             | Box Fixing = 60.3mm Grid Fixing = CFX Clips                                                                                                                                                      |                                                                                                                                                                                  |
| Minimum Wall Box Depth                                                                                                                          | 35mm                                                                                                                                                                                             |                                                                                                                                                                                  |
| Switched Poles                                                                                                                                  | None                                                                                                                                                                                             |                                                                                                                                                                                  |
| Current Rating                                                                                                                                  | 2 Amp                                                                                                                                                                                            |                                                                                                                                                                                  |
| Voltage                                                                                                                                         | 220/250V AC                                                                                                                                                                                      |                                                                                                                                                                                  |
| Maximum Load                                                                                                                                    | 2 Amp                                                                                                                                                                                            |                                                                                                                                                                                  |
| Mains Frequency                                                                                                                                 | 50Hz                                                                                                                                                                                             |                                                                                                                                                                                  |
| IP Rating                                                                                                                                       | IP2XD                                                                                                                                                                                            |                                                                                                                                                                                  |
| Contact Gap Minimum                                                                                                                             | None                                                                                                                                                                                             |                                                                                                                                                                                  |
| Terminal Capacity 1                                                                                                                             | 5 x 1mm2                                                                                                                                                                                         |                                                                                                                                                                                  |
| Terminal Capacity 2                                                                                                                             | 4 x 1.5mm2                                                                                                                                                                                       |                                                                                                                                                                                  |
| Terminal Capacity 3                                                                                                                             | 2 x 2.5mm2                                                                                                                                                                                       |                                                                                                                                                                                  |
| Terminal Capacity 4                                                                                                                             | 1 x 4mm2                                                                                                                                                                                         |                                                                                                                                                                                  |
| Earth Terminal Capacity 1                                                                                                                       | 5 x 1mm2                                                                                                                                                                                         |                                                                                                                                                                                  |
| Earth Terminal Capacity 2                                                                                                                       | 4 x 1.5mm2                                                                                                                                                                                       |                                                                                                                                                                                  |
| Earth Terminal Capacity 3                                                                                                                       | 2 x 2.5mm2                                                                                                                                                                                       |                                                                                                                                                                                  |
| Earth Terminal Capacity 4                                                                                                                       | 1 x 4mm2                                                                                                                                                                                         |                                                                                                                                                                                  |
| Product Class 1                                                                                                                                 | Must be earthed                                                                                                                                                                                  |                                                                                                                                                                                  |
| Ambient Operating Temperature                                                                                                                   | -5° to +40°C                                                                                                                                                                                     |                                                                                                                                                                                  |
| Recommended Location                                                                                                                            | Internal Use Only                                                                                                                                                                                |                                                                                                                                                                                  |
| Maximum Installation Altitude                                                                                                                   | 2000m                                                                                                                                                                                            |                                                                                                                                                                                  |
| Standard/Approval                                                                                                                               | BS 546                                                                                                                                                                                           |                                                                                                                                                                                  |
| Additional Notes                                                                                                                                | Shuttered: Yes                                                                                                                                                                                   |                                                                                                                                                                                  |
| Patents and Trademarks                                                                                                                          | Linea is a Registered Trade Mark No 2398665 CFX is a Registered Trade Mark No 2398667 Patent No. GB 2383375B Linea-Duo CFX is a UK Registered Design Certificate No: R21 = 3021173 SS2 = 3021174 |                                                                                                                                                                                  |
| All products listed conform to current British or<br>European standard and the product information is<br>correct at the time of going to press. | All accessories are manufactured under an accredited BS EN ISO 9001 : 2015 Quality Management System.                                                                                            | It is the policy of the company to improve products as part of our development programme.  Therefore, we reserve the right to alter designs and dimensions without prior notice. |
|                                                                                                                                                 |                                                                                                                                                                                                  |                                                                                                                                                                                  |