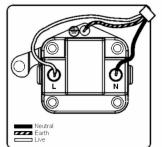

## LDUS2PB-PBW

Linea-Duo CFX Polished Brass Frame/Polished Brass Front 1 gang 2A Unswitched Socket White

Item Image

Wiring

**Dimensions** 

| Primary Range                                                                                                                                   | Linea-Duo CFX                                                                                                                                                                                    |                                                                                                                                                                                  |
|-------------------------------------------------------------------------------------------------------------------------------------------------|--------------------------------------------------------------------------------------------------------------------------------------------------------------------------------------------------|----------------------------------------------------------------------------------------------------------------------------------------------------------------------------------|
| Insert Type                                                                                                                                     | 1 gang 2A Unswitched Socket                                                                                                                                                                      |                                                                                                                                                                                  |
| Plate Finish                                                                                                                                    | Linea-Duo CFX Polished Brass Frame/Polished Brass                                                                                                                                                |                                                                                                                                                                                  |
| Insert Colour                                                                                                                                   | White                                                                                                                                                                                            |                                                                                                                                                                                  |
| EAN13 Barcode                                                                                                                                   | 5017504100049                                                                                                                                                                                    |                                                                                                                                                                                  |
| Dimensions (Nominal)                                                                                                                            | Single: Height = 86.0mm Width = 86.0mm Depth = 4.0mm                                                                                                                                             |                                                                                                                                                                                  |
| Fixing Hole Centres                                                                                                                             | Box Fixing = 60.3mm Grid Fixing = CFX Clips                                                                                                                                                      |                                                                                                                                                                                  |
| Minimum Wall Box Depth                                                                                                                          | 35mm                                                                                                                                                                                             |                                                                                                                                                                                  |
| Switched Poles                                                                                                                                  | None                                                                                                                                                                                             |                                                                                                                                                                                  |
| Current Rating                                                                                                                                  | 2 Amp                                                                                                                                                                                            |                                                                                                                                                                                  |
| Voltage                                                                                                                                         | 220/250V AC                                                                                                                                                                                      |                                                                                                                                                                                  |
| Maximum Load                                                                                                                                    | 2 Amp                                                                                                                                                                                            |                                                                                                                                                                                  |
| Mains Frequency                                                                                                                                 | 50Hz                                                                                                                                                                                             |                                                                                                                                                                                  |
| IP Rating                                                                                                                                       | IP2XD                                                                                                                                                                                            |                                                                                                                                                                                  |
| Contact Gap Minimum                                                                                                                             | None                                                                                                                                                                                             |                                                                                                                                                                                  |
| Terminal Capacity 1                                                                                                                             | 5 x 1mm2                                                                                                                                                                                         |                                                                                                                                                                                  |
| Terminal Capacity 2                                                                                                                             | 4 x 1.5mm2                                                                                                                                                                                       |                                                                                                                                                                                  |
| Terminal Capacity 3                                                                                                                             | 2 x 2.5mm2                                                                                                                                                                                       |                                                                                                                                                                                  |
| Terminal Capacity 4                                                                                                                             | 1 x 4mm2                                                                                                                                                                                         |                                                                                                                                                                                  |
| Earth Terminal Capacity 1                                                                                                                       | 5 x 1mm2                                                                                                                                                                                         |                                                                                                                                                                                  |
| Earth Terminal Capacity 2                                                                                                                       | 4 x 1.5mm2                                                                                                                                                                                       |                                                                                                                                                                                  |
| Earth Terminal Capacity 3                                                                                                                       | 2 x 2.5mm2                                                                                                                                                                                       |                                                                                                                                                                                  |
| Earth Terminal Capacity 4                                                                                                                       | 1 x 4mm2                                                                                                                                                                                         |                                                                                                                                                                                  |
| Product Class 1                                                                                                                                 | Must be earthed                                                                                                                                                                                  |                                                                                                                                                                                  |
| Ambient Operating Temperature                                                                                                                   | -5° to +40°C                                                                                                                                                                                     |                                                                                                                                                                                  |
| Recommended Location                                                                                                                            | Internal Use Only                                                                                                                                                                                |                                                                                                                                                                                  |
| Maximum Installation Altitude                                                                                                                   | 2000m                                                                                                                                                                                            |                                                                                                                                                                                  |
| Standard/Approval                                                                                                                               | BS 546                                                                                                                                                                                           |                                                                                                                                                                                  |
| Additional Notes                                                                                                                                | Shuttered: Yes                                                                                                                                                                                   |                                                                                                                                                                                  |
| Patents and Trademarks                                                                                                                          | Linea is a Registered Trade Mark No 2398665 CFX is a Registered Trade Mark No 2398667 Patent No. GB 2383375B Linea-Duo CFX is a UK Registered Design Certificate No: R21 = 3021173 SS2 = 3021174 |                                                                                                                                                                                  |
| All products listed conform to current British or<br>European standard and the product information is<br>correct at the time of going to press. | All accessories are manufactured under an accredited BS EN ISO 9001 : 2015 Quality Management System.                                                                                            | It is the policy of the company to improve products as part of our development programme.  Therefore, we reserve the right to alter designs and dimensions without prior notice. |
|                                                                                                                                                 |                                                                                                                                                                                                  |                                                                                                                                                                                  |