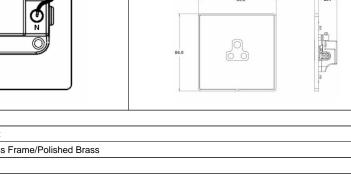

## making connections beautifully

|                                       | 9                                                                 |                                      |  |
|---------------------------------------|-------------------------------------------------------------------|--------------------------------------|--|
|                                       | Wining Accessories • Circuit Protection • Smart Lighting Con      | trol & Multi-room Audio              |  |
|                                       | LDUS2PB-PBB                                                       |                                      |  |
| Linez-Duo CEX Polis                   | shed Brass Frame/Polished Brass Front 1 gang 2A Unswitched S      | locket Black                         |  |
|                                       | shed blass i fame/ foilshed blass i foilt i gang ZA offswitched o |                                      |  |
| Item Image                            | Wiring                                                            | Dimensions                           |  |
|                                       | Reutral<br>Earth<br>Live                                          | HEDDILOO<br>US2<br>Unswitched Socket |  |
| Primary Range                         | Linea-Duo CFX                                                     |                                      |  |
| Insert Type                           | 1 gang 2A Unswitched Socket                                       | 1 gang 2A Unswitched Socket          |  |
| Plate Finish                          | Linea-Duo CFX Polished Brass Frame/Polished Brass                 |                                      |  |
| Insert Colour                         | Black                                                             |                                      |  |
| EAN13 Barcode                         | 5017504101046                                                     |                                      |  |
| Dimensions (Nominal)                  | Single: Height = 86.0mm Width = 86.0mm Depth = 4.0mm              |                                      |  |
| Fixing Hole Centres                   | Box Fixing = 60.3mm Grid Fixing = CFX Clips                       |                                      |  |
| Minimum Wall Box Depth                | 35mm                                                              |                                      |  |
| Switched Poles                        | None                                                              |                                      |  |
| Current Rating                        | 2 Amp                                                             |                                      |  |
| Voltage                               | 220/250V AC                                                       |                                      |  |
| Maximum Load                          | 2 Amp                                                             |                                      |  |
| Mains Frequency                       | 50Hz                                                              |                                      |  |
| IP Rating                             | IP2XD                                                             |                                      |  |
| Contact Gap Minimum                   | None                                                              |                                      |  |
| Terminal Capacity 1                   | 5 x 1mm2                                                          |                                      |  |
| · · · · · · · · · · · · · · · · · · · |                                                                   |                                      |  |