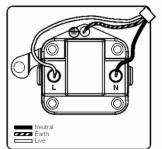

## **LDUS2PB-ABW**

Linea-Duo CFX Polished Brass Frame/Antique Brass Front 1 gang 2A Unswitched Socket White

Item Image

Wiring

Dimensions

|                                                                                                                                                 | Live                                                                                                                                                                                             |                                                                                                                                                                                  |
|-------------------------------------------------------------------------------------------------------------------------------------------------|--------------------------------------------------------------------------------------------------------------------------------------------------------------------------------------------------|----------------------------------------------------------------------------------------------------------------------------------------------------------------------------------|
| Primary Range                                                                                                                                   | Linea-Duo CFX                                                                                                                                                                                    |                                                                                                                                                                                  |
| Insert Type                                                                                                                                     | 1 gang 2A Unswitched Socket                                                                                                                                                                      |                                                                                                                                                                                  |
| Plate Finish                                                                                                                                    | Linea-Duo CFX Polished Brass Frame/Antique Brass                                                                                                                                                 |                                                                                                                                                                                  |
| Insert Colour                                                                                                                                   | White                                                                                                                                                                                            |                                                                                                                                                                                  |
| EAN13 Barcode                                                                                                                                   | 5017504120047                                                                                                                                                                                    |                                                                                                                                                                                  |
| Dimensions (Nominal)                                                                                                                            | Single: Height = 86.0mm Width = 86.0mm Depth = 4.0mm                                                                                                                                             |                                                                                                                                                                                  |
| Fixing Hole Centres                                                                                                                             | Box Fixing = 60.3mm Grid Fixing = CFX Clips                                                                                                                                                      |                                                                                                                                                                                  |
| Minimum Wall Box Depth                                                                                                                          | 35mm                                                                                                                                                                                             |                                                                                                                                                                                  |
| Switched Poles                                                                                                                                  | None                                                                                                                                                                                             |                                                                                                                                                                                  |
| Current Rating                                                                                                                                  | 2 Amp                                                                                                                                                                                            |                                                                                                                                                                                  |
| Voltage                                                                                                                                         | 220/250V AC                                                                                                                                                                                      |                                                                                                                                                                                  |
| Maximum Load                                                                                                                                    | 2 Amp                                                                                                                                                                                            |                                                                                                                                                                                  |
| Mains Frequency                                                                                                                                 | 50Hz                                                                                                                                                                                             |                                                                                                                                                                                  |
| IP Rating                                                                                                                                       | IP2XD                                                                                                                                                                                            |                                                                                                                                                                                  |
| Contact Gap Minimum                                                                                                                             | None                                                                                                                                                                                             |                                                                                                                                                                                  |
| Terminal Capacity 1                                                                                                                             | 5 x 1mm2                                                                                                                                                                                         |                                                                                                                                                                                  |
| Terminal Capacity 2                                                                                                                             | 4 x 1.5mm2                                                                                                                                                                                       |                                                                                                                                                                                  |
| Terminal Capacity 3                                                                                                                             | 2 x 2.5mm2                                                                                                                                                                                       |                                                                                                                                                                                  |
| Terminal Capacity 4                                                                                                                             | 1 x 4mm2                                                                                                                                                                                         |                                                                                                                                                                                  |
| Earth Terminal Capacity 1                                                                                                                       | 5 x 1mm2                                                                                                                                                                                         |                                                                                                                                                                                  |
| Earth Terminal Capacity 2                                                                                                                       | 4 x 1.5mm2                                                                                                                                                                                       |                                                                                                                                                                                  |
| Earth Terminal Capacity 3                                                                                                                       | 2 x 2.5mm2                                                                                                                                                                                       |                                                                                                                                                                                  |
| Earth Terminal Capacity 4                                                                                                                       | 1 x 4mm2                                                                                                                                                                                         |                                                                                                                                                                                  |
| Product Class 1                                                                                                                                 | Must be earthed                                                                                                                                                                                  |                                                                                                                                                                                  |
| Ambient Operating Temperature                                                                                                                   | -5° to +40°C                                                                                                                                                                                     |                                                                                                                                                                                  |
| Recommended Location                                                                                                                            | Internal Use Only                                                                                                                                                                                |                                                                                                                                                                                  |
| Maximum Installation Altitude                                                                                                                   | 2000m                                                                                                                                                                                            |                                                                                                                                                                                  |
| Standard/Approval                                                                                                                               | BS 546                                                                                                                                                                                           |                                                                                                                                                                                  |
| Additional Notes                                                                                                                                | Shuttered: Yes                                                                                                                                                                                   |                                                                                                                                                                                  |
| Patents and Trademarks                                                                                                                          | Linea is a Registered Trade Mark No 2398665 CFX is a Registered Trade Mark No 2398667 Patent No. GB 2383375B Linea-Duo CFX is a UK Registered Design Certificate No: R21 = 3021173 SS2 = 3021174 |                                                                                                                                                                                  |
| All products listed conform to current British or<br>European standard and the product information is<br>correct at the time of going to press. | All accessories are manufactured under an accredited BS EN ISO 9001 : 2015 Quality Management System.                                                                                            | It is the policy of the company to improve products as part of our development programme.  Therefore, we reserve the right to alter designs and dimensions without prior notice. |
| Illustrations and diagrams are reproduced within the limitations of reproduction and printing                                                   | Due to manufacturing processes we cannot guarantee an exact colour match and shadings of                                                                                                         | Correct as at 15 October 2018 08:24 AM<br>E&OE                                                                                                                                   |