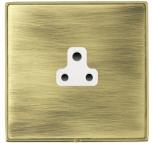

## **LDUS2PB-ABW**

Linea-Duo CFX Polished Brass Frame/Antique Brass Front 1 gang 2A Unswitched Socket White

Item Image

Wiring

Dimensions

|                                                                                                                                                 | Live                                                                                                                                                                                             |                                                                                                                                                                                  |
|-------------------------------------------------------------------------------------------------------------------------------------------------|--------------------------------------------------------------------------------------------------------------------------------------------------------------------------------------------------|----------------------------------------------------------------------------------------------------------------------------------------------------------------------------------|
| Primary Range                                                                                                                                   | Linea-Duo CFX                                                                                                                                                                                    |                                                                                                                                                                                  |
| Insert Type                                                                                                                                     | 1 gang 2A Unswitched Socket                                                                                                                                                                      |                                                                                                                                                                                  |
| Plate Finish                                                                                                                                    | Linea-Duo CFX Polished Brass Frame/Antique Brass                                                                                                                                                 |                                                                                                                                                                                  |
| Insert Colour                                                                                                                                   | White                                                                                                                                                                                            |                                                                                                                                                                                  |
| EAN13 Barcode                                                                                                                                   | 5017504120047                                                                                                                                                                                    |                                                                                                                                                                                  |
| Dimensions (Nominal)                                                                                                                            | Single: Height = 86.0mm Width = 86.0mm Depth = 4.0mm                                                                                                                                             |                                                                                                                                                                                  |
| Fixing Hole Centres                                                                                                                             | Box Fixing = 60.3mm Grid Fixing = CFX Clips                                                                                                                                                      |                                                                                                                                                                                  |
| Minimum Wall Box Depth                                                                                                                          | 35mm                                                                                                                                                                                             |                                                                                                                                                                                  |
| Switched Poles                                                                                                                                  | None                                                                                                                                                                                             |                                                                                                                                                                                  |
| Current Rating                                                                                                                                  | 2 Amp                                                                                                                                                                                            |                                                                                                                                                                                  |
| Voltage                                                                                                                                         | 220/250V AC                                                                                                                                                                                      |                                                                                                                                                                                  |
| Maximum Load                                                                                                                                    | 2 Amp                                                                                                                                                                                            |                                                                                                                                                                                  |
| Mains Frequency                                                                                                                                 | 50Hz                                                                                                                                                                                             |                                                                                                                                                                                  |
| IP Rating                                                                                                                                       | IP2XD                                                                                                                                                                                            |                                                                                                                                                                                  |
| Contact Gap Minimum                                                                                                                             | None                                                                                                                                                                                             |                                                                                                                                                                                  |
| Terminal Capacity 1                                                                                                                             | 5 x 1mm2                                                                                                                                                                                         |                                                                                                                                                                                  |
| Terminal Capacity 2                                                                                                                             | 4 x 1.5mm2                                                                                                                                                                                       |                                                                                                                                                                                  |
| Terminal Capacity 3                                                                                                                             | 2 x 2.5mm2                                                                                                                                                                                       |                                                                                                                                                                                  |
| Terminal Capacity 4                                                                                                                             | 1 x 4mm2                                                                                                                                                                                         |                                                                                                                                                                                  |
| Earth Terminal Capacity 1                                                                                                                       | 5 x 1mm2                                                                                                                                                                                         |                                                                                                                                                                                  |
| Earth Terminal Capacity 2                                                                                                                       | 4 x 1.5mm2                                                                                                                                                                                       |                                                                                                                                                                                  |
| Earth Terminal Capacity 3                                                                                                                       | 2 x 2.5mm2                                                                                                                                                                                       |                                                                                                                                                                                  |
| Earth Terminal Capacity 4                                                                                                                       | 1 x 4mm2                                                                                                                                                                                         |                                                                                                                                                                                  |
| Product Class 1                                                                                                                                 | Must be earthed                                                                                                                                                                                  |                                                                                                                                                                                  |
| Ambient Operating Temperature                                                                                                                   | -5° to +40°C                                                                                                                                                                                     |                                                                                                                                                                                  |
| Recommended Location                                                                                                                            | Internal Use Only                                                                                                                                                                                |                                                                                                                                                                                  |
| Maximum Installation Altitude                                                                                                                   | 2000m                                                                                                                                                                                            |                                                                                                                                                                                  |
| Standard/Approval                                                                                                                               | BS 546                                                                                                                                                                                           |                                                                                                                                                                                  |
| Additional Notes                                                                                                                                | Shuttered: Yes                                                                                                                                                                                   |                                                                                                                                                                                  |
| Patents and Trademarks                                                                                                                          | Linea is a Registered Trade Mark No 2398665 CFX is a Registered Trade Mark No 2398667 Patent No. GB 2383375B Linea-Duo CFX is a UK Registered Design Certificate No: R21 = 3021173 SS2 = 3021174 |                                                                                                                                                                                  |
| All products listed conform to current British or<br>European standard and the product information is<br>correct at the time of going to press. | All accessories are manufactured under an accredited BS EN ISO 9001 : 2015 Quality Management System.                                                                                            | It is the policy of the company to improve products as part of our development programme.  Therefore, we reserve the right to alter designs and dimensions without prior notice. |
| Illustrations and diagrams are reproduced within the limitations of reproduction and printing                                                   | Due to manufacturing processes we cannot guarantee an exact colour match and shadings of                                                                                                         | Correct as at 15 October 2018 08:24 AM<br>E&OE                                                                                                                                   |