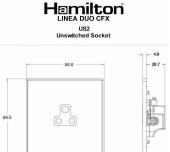

## **LDUS2PB-ABW**

Linea-Duo CFX Polished Brass Frame/Antique Brass Front 1 gang 2A Unswitched Socket White

Item Image

Wiring

Dimensions

|                                                                                                                                                 | Live                                                                                                                                                                                             |                                                                                                                                                                                  |
|-------------------------------------------------------------------------------------------------------------------------------------------------|--------------------------------------------------------------------------------------------------------------------------------------------------------------------------------------------------|----------------------------------------------------------------------------------------------------------------------------------------------------------------------------------|
| Primary Range                                                                                                                                   | Linea-Duo CFX                                                                                                                                                                                    |                                                                                                                                                                                  |
| Insert Type                                                                                                                                     | 1 gang 2A Unswitched Socket                                                                                                                                                                      |                                                                                                                                                                                  |
| Plate Finish                                                                                                                                    | Linea-Duo CFX Polished Brass Frame/Antique Brass                                                                                                                                                 |                                                                                                                                                                                  |
| Insert Colour                                                                                                                                   | White                                                                                                                                                                                            |                                                                                                                                                                                  |
| EAN13 Barcode                                                                                                                                   | 5017504120047                                                                                                                                                                                    |                                                                                                                                                                                  |
| Dimensions (Nominal)                                                                                                                            | Single: Height = 86.0mm Width = 86.0mm Depth = 4.0mm                                                                                                                                             |                                                                                                                                                                                  |
| Fixing Hole Centres                                                                                                                             | Box Fixing = 60.3mm Grid Fixing = CFX Clips                                                                                                                                                      |                                                                                                                                                                                  |
| Minimum Wall Box Depth                                                                                                                          | 35mm                                                                                                                                                                                             |                                                                                                                                                                                  |
| Switched Poles                                                                                                                                  | None                                                                                                                                                                                             |                                                                                                                                                                                  |
| Current Rating                                                                                                                                  | 2 Amp                                                                                                                                                                                            |                                                                                                                                                                                  |
| Voltage                                                                                                                                         | 220/250V AC                                                                                                                                                                                      |                                                                                                                                                                                  |
| Maximum Load                                                                                                                                    | 2 Amp                                                                                                                                                                                            |                                                                                                                                                                                  |
| Mains Frequency                                                                                                                                 | 50Hz                                                                                                                                                                                             |                                                                                                                                                                                  |
| IP Rating                                                                                                                                       | IP2XD                                                                                                                                                                                            |                                                                                                                                                                                  |
| Contact Gap Minimum                                                                                                                             | None                                                                                                                                                                                             |                                                                                                                                                                                  |
| Terminal Capacity 1                                                                                                                             | 5 x 1mm2                                                                                                                                                                                         |                                                                                                                                                                                  |
| Terminal Capacity 2                                                                                                                             | 4 x 1.5mm2                                                                                                                                                                                       |                                                                                                                                                                                  |
| Terminal Capacity 3                                                                                                                             | 2 x 2.5mm2                                                                                                                                                                                       |                                                                                                                                                                                  |
| Terminal Capacity 4                                                                                                                             | 1 x 4mm2                                                                                                                                                                                         |                                                                                                                                                                                  |
| Earth Terminal Capacity 1                                                                                                                       | 5 x 1mm2                                                                                                                                                                                         |                                                                                                                                                                                  |
| Earth Terminal Capacity 2                                                                                                                       | 4 x 1.5mm2                                                                                                                                                                                       |                                                                                                                                                                                  |
| Earth Terminal Capacity 3                                                                                                                       | 2 x 2.5mm2                                                                                                                                                                                       |                                                                                                                                                                                  |
| Earth Terminal Capacity 4                                                                                                                       | 1 x 4mm2                                                                                                                                                                                         |                                                                                                                                                                                  |
| Product Class 1                                                                                                                                 | Must be earthed                                                                                                                                                                                  |                                                                                                                                                                                  |
| Ambient Operating Temperature                                                                                                                   | -5° to +40°C                                                                                                                                                                                     |                                                                                                                                                                                  |
| Recommended Location                                                                                                                            | Internal Use Only                                                                                                                                                                                |                                                                                                                                                                                  |
| Maximum Installation Altitude                                                                                                                   | 2000m                                                                                                                                                                                            |                                                                                                                                                                                  |
| Standard/Approval                                                                                                                               | BS 546                                                                                                                                                                                           |                                                                                                                                                                                  |
| Additional Notes                                                                                                                                | Shuttered: Yes                                                                                                                                                                                   |                                                                                                                                                                                  |
| Patents and Trademarks                                                                                                                          | Linea is a Registered Trade Mark No 2398665 CFX is a Registered Trade Mark No 2398667 Patent No. GB 2383375B Linea-Duo CFX is a UK Registered Design Certificate No: R21 = 3021173 SS2 = 3021174 |                                                                                                                                                                                  |
| All products listed conform to current British or<br>European standard and the product information is<br>correct at the time of going to press. | All accessories are manufactured under an accredited BS EN ISO 9001 : 2015 Quality Management System.                                                                                            | It is the policy of the company to improve products as part of our development programme.  Therefore, we reserve the right to alter designs and dimensions without prior notice. |
| Illustrations and diagrams are reproduced within the limitations of reproduction and printing                                                   | Due to manufacturing processes we cannot guarantee an exact colour match and shadings of                                                                                                         | Correct as at 15 October 2018 08:24 AM<br>E&OE                                                                                                                                   |