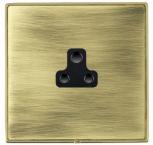

## LDUS2PB-ABB

Linea-Duo CFX Polished Brass Frame/Antique Brass Front 1 gang 2A Unswitched Socket Black

Item Image

Wiring

Dimensions

| , .                                                                                                                                             |                                                                                                                                                                                                  |                                                                                                                                                                                          |
|-------------------------------------------------------------------------------------------------------------------------------------------------|--------------------------------------------------------------------------------------------------------------------------------------------------------------------------------------------------|------------------------------------------------------------------------------------------------------------------------------------------------------------------------------------------|
| Primary Range                                                                                                                                   | Linea-Duo CFX                                                                                                                                                                                    |                                                                                                                                                                                          |
| Insert Type                                                                                                                                     | 1 gang 2A Unswitched Socket                                                                                                                                                                      |                                                                                                                                                                                          |
| Plate Finish                                                                                                                                    | Linea-Duo CFX Polished Brass Frame/Antique Brass                                                                                                                                                 |                                                                                                                                                                                          |
| Insert Colour                                                                                                                                   | Black                                                                                                                                                                                            |                                                                                                                                                                                          |
| EAN13 Barcode                                                                                                                                   | 5017504121044                                                                                                                                                                                    |                                                                                                                                                                                          |
| Dimensions (Nominal)                                                                                                                            | Single: Height = 86.0mm Width = 86.0mm Depth = 4.0mm                                                                                                                                             |                                                                                                                                                                                          |
| Fixing Hole Centres                                                                                                                             | Box Fixing = 60.3mm Grid Fixing = CFX Clips                                                                                                                                                      |                                                                                                                                                                                          |
| Minimum Wall Box Depth                                                                                                                          | 35mm                                                                                                                                                                                             |                                                                                                                                                                                          |
| Switched Poles                                                                                                                                  | None                                                                                                                                                                                             |                                                                                                                                                                                          |
| Current Rating                                                                                                                                  | 2 Amp                                                                                                                                                                                            |                                                                                                                                                                                          |
| Voltage                                                                                                                                         | 220/250V AC                                                                                                                                                                                      |                                                                                                                                                                                          |
| Maximum Load                                                                                                                                    | 2 Amp                                                                                                                                                                                            |                                                                                                                                                                                          |
| Mains Frequency                                                                                                                                 | 50Hz                                                                                                                                                                                             |                                                                                                                                                                                          |
| IP Rating                                                                                                                                       | IP2XD                                                                                                                                                                                            |                                                                                                                                                                                          |
| Contact Gap Minimum                                                                                                                             | None                                                                                                                                                                                             |                                                                                                                                                                                          |
| Terminal Capacity 1                                                                                                                             | 5 x 1mm2                                                                                                                                                                                         |                                                                                                                                                                                          |
| Terminal Capacity 2                                                                                                                             | 4 x 1.5mm2                                                                                                                                                                                       |                                                                                                                                                                                          |
| Terminal Capacity 3                                                                                                                             | 2 x 2.5mm2                                                                                                                                                                                       |                                                                                                                                                                                          |
| Terminal Capacity 4                                                                                                                             | 1 x 4mm2                                                                                                                                                                                         |                                                                                                                                                                                          |
| Earth Terminal Capacity 1                                                                                                                       | 5 x 1mm2                                                                                                                                                                                         |                                                                                                                                                                                          |
| Earth Terminal Capacity 2                                                                                                                       | 4 x 1.5mm2                                                                                                                                                                                       |                                                                                                                                                                                          |
| Earth Terminal Capacity 3                                                                                                                       | 2 x 2.5mm2                                                                                                                                                                                       |                                                                                                                                                                                          |
| Earth Terminal Capacity 4                                                                                                                       | 1 x 4mm2                                                                                                                                                                                         |                                                                                                                                                                                          |
| Product Class 1                                                                                                                                 | Must be earthed                                                                                                                                                                                  |                                                                                                                                                                                          |
| Ambient Operating Temperature                                                                                                                   | -5° to +40°C                                                                                                                                                                                     |                                                                                                                                                                                          |
| Recommended Location                                                                                                                            | Internal Use Only                                                                                                                                                                                |                                                                                                                                                                                          |
| Maximum Installation Altitude                                                                                                                   | 2000m                                                                                                                                                                                            |                                                                                                                                                                                          |
| Standard/Approval                                                                                                                               | BS 546                                                                                                                                                                                           |                                                                                                                                                                                          |
| Additional Notes                                                                                                                                | Shuttered: Yes                                                                                                                                                                                   |                                                                                                                                                                                          |
| Patents and Trademarks                                                                                                                          | Linea is a Registered Trade Mark No 2398665 CFX is a Registered Trade Mark No 2398667 Patent No. GB 2383375B Linea-Duo CFX is a UK Registered Design Certificate No: R21 = 3021173 SS2 = 3021174 |                                                                                                                                                                                          |
| All products listed conform to current British or<br>European standard and the product information is<br>correct at the time of going to press. | All accessories are manufactured under an accredited BS EN ISO 9001 : 2015 Quality Management System.                                                                                            | It is the policy of the company to improve products<br>as part of our development programme.<br>Therefore, we reserve the right to alter designs<br>and dimensions without prior notice. |
| Illustrations and diagrams are reproduced within the limitations of reproduction and printing                                                   | Due to manufacturing processes we cannot guarantee an exact colour match and shadings of                                                                                                         | Correct as at 15 October 2018 08:24 AN<br>E&OF                                                                                                                                           |