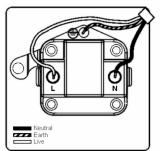

## LDUS2PB-ABB

Linea-Duo CFX Polished Brass Frame/Antique Brass Front 1 gang 2A Unswitched Socket Black

Item Image

Wiring

Dimensions

| , .                                                                                                                                             |                                                                                                                                                                                                  |                                                                                                                                                                                          |
|-------------------------------------------------------------------------------------------------------------------------------------------------|--------------------------------------------------------------------------------------------------------------------------------------------------------------------------------------------------|------------------------------------------------------------------------------------------------------------------------------------------------------------------------------------------|
| Primary Range                                                                                                                                   | Linea-Duo CFX                                                                                                                                                                                    |                                                                                                                                                                                          |
| Insert Type                                                                                                                                     | 1 gang 2A Unswitched Socket                                                                                                                                                                      |                                                                                                                                                                                          |
| Plate Finish                                                                                                                                    | Linea-Duo CFX Polished Brass Frame/Antique Brass                                                                                                                                                 |                                                                                                                                                                                          |
| Insert Colour                                                                                                                                   | Black                                                                                                                                                                                            |                                                                                                                                                                                          |
| EAN13 Barcode                                                                                                                                   | 5017504121044                                                                                                                                                                                    |                                                                                                                                                                                          |
| Dimensions (Nominal)                                                                                                                            | Single: Height = 86.0mm Width = 86.0mm Depth = 4.0mm                                                                                                                                             |                                                                                                                                                                                          |
| Fixing Hole Centres                                                                                                                             | Box Fixing = 60.3mm Grid Fixing = CFX Clips                                                                                                                                                      |                                                                                                                                                                                          |
| Minimum Wall Box Depth                                                                                                                          | 35mm                                                                                                                                                                                             |                                                                                                                                                                                          |
| Switched Poles                                                                                                                                  | None                                                                                                                                                                                             |                                                                                                                                                                                          |
| Current Rating                                                                                                                                  | 2 Amp                                                                                                                                                                                            |                                                                                                                                                                                          |
| Voltage                                                                                                                                         | 220/250V AC                                                                                                                                                                                      |                                                                                                                                                                                          |
| Maximum Load                                                                                                                                    | 2 Amp                                                                                                                                                                                            |                                                                                                                                                                                          |
| Mains Frequency                                                                                                                                 | 50Hz                                                                                                                                                                                             |                                                                                                                                                                                          |
| IP Rating                                                                                                                                       | IP2XD                                                                                                                                                                                            |                                                                                                                                                                                          |
| Contact Gap Minimum                                                                                                                             | None                                                                                                                                                                                             |                                                                                                                                                                                          |
| Terminal Capacity 1                                                                                                                             | 5 x 1mm2                                                                                                                                                                                         |                                                                                                                                                                                          |
| Terminal Capacity 2                                                                                                                             | 4 x 1.5mm2                                                                                                                                                                                       |                                                                                                                                                                                          |
| Terminal Capacity 3                                                                                                                             | 2 x 2.5mm2                                                                                                                                                                                       |                                                                                                                                                                                          |
| Terminal Capacity 4                                                                                                                             | 1 x 4mm2                                                                                                                                                                                         |                                                                                                                                                                                          |
| Earth Terminal Capacity 1                                                                                                                       | 5 x 1mm2                                                                                                                                                                                         |                                                                                                                                                                                          |
| Earth Terminal Capacity 2                                                                                                                       | 4 x 1.5mm2                                                                                                                                                                                       |                                                                                                                                                                                          |
| Earth Terminal Capacity 3                                                                                                                       | 2 x 2.5mm2                                                                                                                                                                                       |                                                                                                                                                                                          |
| Earth Terminal Capacity 4                                                                                                                       | 1 x 4mm2                                                                                                                                                                                         |                                                                                                                                                                                          |
| Product Class 1                                                                                                                                 | Must be earthed                                                                                                                                                                                  |                                                                                                                                                                                          |
| Ambient Operating Temperature                                                                                                                   | -5° to +40°C                                                                                                                                                                                     |                                                                                                                                                                                          |
| Recommended Location                                                                                                                            | Internal Use Only                                                                                                                                                                                |                                                                                                                                                                                          |
| Maximum Installation Altitude                                                                                                                   | 2000m                                                                                                                                                                                            |                                                                                                                                                                                          |
| Standard/Approval                                                                                                                               | BS 546                                                                                                                                                                                           |                                                                                                                                                                                          |
| Additional Notes                                                                                                                                | Shuttered: Yes                                                                                                                                                                                   |                                                                                                                                                                                          |
| Patents and Trademarks                                                                                                                          | Linea is a Registered Trade Mark No 2398665 CFX is a Registered Trade Mark No 2398667 Patent No. GB 2383375B Linea-Duo CFX is a UK Registered Design Certificate No: R21 = 3021173 SS2 = 3021174 |                                                                                                                                                                                          |
| All products listed conform to current British or<br>European standard and the product information is<br>correct at the time of going to press. | All accessories are manufactured under an accredited BS EN ISO 9001 : 2015 Quality Management System.                                                                                            | It is the policy of the company to improve products<br>as part of our development programme.<br>Therefore, we reserve the right to alter designs<br>and dimensions without prior notice. |
| Illustrations and diagrams are reproduced within the limitations of reproduction and printing                                                   | Due to manufacturing processes we cannot guarantee an exact colour match and shadings of                                                                                                         | Correct as at 15 October 2018 08:24 AN<br>E&OF                                                                                                                                           |