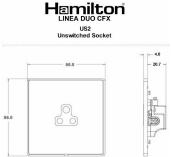

## LDUS2PB-ABB

Linea-Duo CFX Polished Brass Frame/Antique Brass Front 1 gang 2A Unswitched Socket Black

Item Image

Wiring

Dimensions

| , .                                                                                                                                             |                                                                                                                                                                                                  |                                                                                                                                                                                          |
|-------------------------------------------------------------------------------------------------------------------------------------------------|--------------------------------------------------------------------------------------------------------------------------------------------------------------------------------------------------|------------------------------------------------------------------------------------------------------------------------------------------------------------------------------------------|
| Primary Range                                                                                                                                   | Linea-Duo CFX                                                                                                                                                                                    |                                                                                                                                                                                          |
| Insert Type                                                                                                                                     | 1 gang 2A Unswitched Socket                                                                                                                                                                      |                                                                                                                                                                                          |
| Plate Finish                                                                                                                                    | Linea-Duo CFX Polished Brass Frame/Antique Brass                                                                                                                                                 |                                                                                                                                                                                          |
| Insert Colour                                                                                                                                   | Black                                                                                                                                                                                            |                                                                                                                                                                                          |
| EAN13 Barcode                                                                                                                                   | 5017504121044                                                                                                                                                                                    |                                                                                                                                                                                          |
| Dimensions (Nominal)                                                                                                                            | Single: Height = 86.0mm Width = 86.0mm Depth = 4.0mm                                                                                                                                             |                                                                                                                                                                                          |
| Fixing Hole Centres                                                                                                                             | Box Fixing = 60.3mm Grid Fixing = CFX Clips                                                                                                                                                      |                                                                                                                                                                                          |
| Minimum Wall Box Depth                                                                                                                          | 35mm                                                                                                                                                                                             |                                                                                                                                                                                          |
| Switched Poles                                                                                                                                  | None                                                                                                                                                                                             |                                                                                                                                                                                          |
| Current Rating                                                                                                                                  | 2 Amp                                                                                                                                                                                            |                                                                                                                                                                                          |
| Voltage                                                                                                                                         | 220/250V AC                                                                                                                                                                                      |                                                                                                                                                                                          |
| Maximum Load                                                                                                                                    | 2 Amp                                                                                                                                                                                            |                                                                                                                                                                                          |
| Mains Frequency                                                                                                                                 | 50Hz                                                                                                                                                                                             |                                                                                                                                                                                          |
| IP Rating                                                                                                                                       | IP2XD                                                                                                                                                                                            |                                                                                                                                                                                          |
| Contact Gap Minimum                                                                                                                             | None                                                                                                                                                                                             |                                                                                                                                                                                          |
| Terminal Capacity 1                                                                                                                             | 5 x 1mm2                                                                                                                                                                                         |                                                                                                                                                                                          |
| Terminal Capacity 2                                                                                                                             | 4 x 1.5mm2                                                                                                                                                                                       |                                                                                                                                                                                          |
| Terminal Capacity 3                                                                                                                             | 2 x 2.5mm2                                                                                                                                                                                       |                                                                                                                                                                                          |
| Terminal Capacity 4                                                                                                                             | 1 x 4mm2                                                                                                                                                                                         |                                                                                                                                                                                          |
| Earth Terminal Capacity 1                                                                                                                       | 5 x 1mm2                                                                                                                                                                                         |                                                                                                                                                                                          |
| Earth Terminal Capacity 2                                                                                                                       | 4 x 1.5mm2                                                                                                                                                                                       |                                                                                                                                                                                          |
| Earth Terminal Capacity 3                                                                                                                       | 2 x 2.5mm2                                                                                                                                                                                       |                                                                                                                                                                                          |
| Earth Terminal Capacity 4                                                                                                                       | 1 x 4mm2                                                                                                                                                                                         |                                                                                                                                                                                          |
| Product Class 1                                                                                                                                 | Must be earthed                                                                                                                                                                                  |                                                                                                                                                                                          |
| Ambient Operating Temperature                                                                                                                   | -5° to +40°C                                                                                                                                                                                     |                                                                                                                                                                                          |
| Recommended Location                                                                                                                            | Internal Use Only                                                                                                                                                                                |                                                                                                                                                                                          |
| Maximum Installation Altitude                                                                                                                   | 2000m                                                                                                                                                                                            |                                                                                                                                                                                          |
| Standard/Approval                                                                                                                               | BS 546                                                                                                                                                                                           |                                                                                                                                                                                          |
| Additional Notes                                                                                                                                | Shuttered: Yes                                                                                                                                                                                   |                                                                                                                                                                                          |
| Patents and Trademarks                                                                                                                          | Linea is a Registered Trade Mark No 2398665 CFX is a Registered Trade Mark No 2398667 Patent No. GB 2383375B Linea-Duo CFX is a UK Registered Design Certificate No: R21 = 3021173 SS2 = 3021174 |                                                                                                                                                                                          |
| All products listed conform to current British or<br>European standard and the product information is<br>correct at the time of going to press. | All accessories are manufactured under an accredited BS EN ISO 9001 : 2015 Quality Management System.                                                                                            | It is the policy of the company to improve products<br>as part of our development programme.<br>Therefore, we reserve the right to alter designs<br>and dimensions without prior notice. |
| Illustrations and diagrams are reproduced within the limitations of reproduction and printing                                                   | Due to manufacturing processes we cannot guarantee an exact colour match and shadings of                                                                                                         | Correct as at 15 October 2018 08:24 AN<br>E&OF                                                                                                                                           |