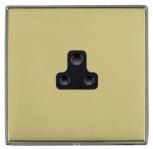

## LDUS2BK-PBB

Linea-Duo CFX Black Nickel Frame/Polished Brass Front 1 gang 2A Unswitched Socket Black

Item Image

Wiring

Dimensions

|                                                                                                                                                 | Live                                                                                                                                                                                             |                                                                                                                                                                                  |
|-------------------------------------------------------------------------------------------------------------------------------------------------|--------------------------------------------------------------------------------------------------------------------------------------------------------------------------------------------------|----------------------------------------------------------------------------------------------------------------------------------------------------------------------------------|
| Primary Range                                                                                                                                   | Linea-Duo CFX                                                                                                                                                                                    |                                                                                                                                                                                  |
| Insert Type                                                                                                                                     | 1 gang 2A Unswitched Socket                                                                                                                                                                      |                                                                                                                                                                                  |
| Plate Finish                                                                                                                                    | Linea-Duo CFX Black Nickel Frame/Polished Brass                                                                                                                                                  |                                                                                                                                                                                  |
| Insert Colour                                                                                                                                   | Black                                                                                                                                                                                            |                                                                                                                                                                                  |
| EAN13 Barcode                                                                                                                                   | 5017504081041                                                                                                                                                                                    |                                                                                                                                                                                  |
| Dimensions (Nominal)                                                                                                                            | Single: Height = 86.0mm Width = 86.0mm Depth = 4.0mm                                                                                                                                             |                                                                                                                                                                                  |
| Fixing Hole Centres                                                                                                                             | Box Fixing = 60.3mm Grid Fixing = CFX Clips                                                                                                                                                      |                                                                                                                                                                                  |
| Minimum Wall Box Depth                                                                                                                          | 35mm                                                                                                                                                                                             |                                                                                                                                                                                  |
| Switched Poles                                                                                                                                  | None                                                                                                                                                                                             |                                                                                                                                                                                  |
| Current Rating                                                                                                                                  | 2 Amp                                                                                                                                                                                            |                                                                                                                                                                                  |
| Voltage                                                                                                                                         | 220/250V AC                                                                                                                                                                                      |                                                                                                                                                                                  |
| Maximum Load                                                                                                                                    | 2 Amp                                                                                                                                                                                            |                                                                                                                                                                                  |
| Mains Frequency                                                                                                                                 | 50Hz                                                                                                                                                                                             |                                                                                                                                                                                  |
| IP Rating                                                                                                                                       | IP2XD                                                                                                                                                                                            |                                                                                                                                                                                  |
| Contact Gap Minimum                                                                                                                             | None                                                                                                                                                                                             |                                                                                                                                                                                  |
| Terminal Capacity 1                                                                                                                             | 5 x 1mm2                                                                                                                                                                                         |                                                                                                                                                                                  |
| Terminal Capacity 2                                                                                                                             | 4 x 1.5mm2                                                                                                                                                                                       |                                                                                                                                                                                  |
| Terminal Capacity 3                                                                                                                             | 2 x 2.5mm2                                                                                                                                                                                       |                                                                                                                                                                                  |
| Terminal Capacity 4                                                                                                                             | 1 x 4mm2                                                                                                                                                                                         |                                                                                                                                                                                  |
| Earth Terminal Capacity 1                                                                                                                       | 5 x 1mm2                                                                                                                                                                                         |                                                                                                                                                                                  |
| Earth Terminal Capacity 2                                                                                                                       | 4 x 1.5mm2                                                                                                                                                                                       |                                                                                                                                                                                  |
| Earth Terminal Capacity 3                                                                                                                       | 2 x 2.5mm2                                                                                                                                                                                       |                                                                                                                                                                                  |
| Earth Terminal Capacity 4                                                                                                                       | 1 x 4mm2                                                                                                                                                                                         |                                                                                                                                                                                  |
| Product Class 1                                                                                                                                 | Must be earthed                                                                                                                                                                                  |                                                                                                                                                                                  |
| Ambient Operating Temperature                                                                                                                   | -5° to +40°C                                                                                                                                                                                     |                                                                                                                                                                                  |
| Recommended Location                                                                                                                            | Internal Use Only                                                                                                                                                                                |                                                                                                                                                                                  |
| Maximum Installation Altitude                                                                                                                   | 2000m                                                                                                                                                                                            |                                                                                                                                                                                  |
| Standard/Approval                                                                                                                               | BS 546                                                                                                                                                                                           |                                                                                                                                                                                  |
| Additional Notes                                                                                                                                | Shuttered: Yes                                                                                                                                                                                   |                                                                                                                                                                                  |
| Patents and Trademarks                                                                                                                          | Linea is a Registered Trade Mark No 2398665 CFX is a Registered Trade Mark No 2398667 Patent No. GB 2383375B Linea-Duo CFX is a UK Registered Design Certificate No: R21 = 3021173 SS2 = 3021174 |                                                                                                                                                                                  |
| All products listed conform to current British or<br>European standard and the product information is<br>correct at the time of going to press. | All accessories are manufactured under an accredited BS EN ISO 9001 : 2015 Quality Management System.                                                                                            | It is the policy of the company to improve products as part of our development programme.  Therefore, we reserve the right to alter designs and dimensions without prior notice. |
| Illustrations and diagrams are reproduced within                                                                                                | Due to manufacturing processes we cannot                                                                                                                                                         | Correct as at 15 October 2018 08:24 AM                                                                                                                                           |