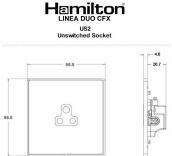

## LDUS2BK-PBB

Linea-Duo CFX Black Nickel Frame/Polished Brass Front 1 gang 2A Unswitched Socket Black

Item Image

Wiring

Dimensions

|                                                                                                                                                 | Live                                                                                                                                                                                             |                                                                                                                                                                                  |
|-------------------------------------------------------------------------------------------------------------------------------------------------|--------------------------------------------------------------------------------------------------------------------------------------------------------------------------------------------------|----------------------------------------------------------------------------------------------------------------------------------------------------------------------------------|
| Primary Range                                                                                                                                   | Linea-Duo CFX                                                                                                                                                                                    |                                                                                                                                                                                  |
| Insert Type                                                                                                                                     | 1 gang 2A Unswitched Socket                                                                                                                                                                      |                                                                                                                                                                                  |
| Plate Finish                                                                                                                                    | Linea-Duo CFX Black Nickel Frame/Polished Brass                                                                                                                                                  |                                                                                                                                                                                  |
| Insert Colour                                                                                                                                   | Black                                                                                                                                                                                            |                                                                                                                                                                                  |
| EAN13 Barcode                                                                                                                                   | 5017504081041                                                                                                                                                                                    |                                                                                                                                                                                  |
| Dimensions (Nominal)                                                                                                                            | Single: Height = 86.0mm Width = 86.0mm Depth = 4.0mm                                                                                                                                             |                                                                                                                                                                                  |
| Fixing Hole Centres                                                                                                                             | Box Fixing = 60.3mm Grid Fixing = CFX Clips                                                                                                                                                      |                                                                                                                                                                                  |
| Minimum Wall Box Depth                                                                                                                          | 35mm                                                                                                                                                                                             |                                                                                                                                                                                  |
| Switched Poles                                                                                                                                  | None                                                                                                                                                                                             |                                                                                                                                                                                  |
| Current Rating                                                                                                                                  | 2 Amp                                                                                                                                                                                            |                                                                                                                                                                                  |
| Voltage                                                                                                                                         | 220/250V AC                                                                                                                                                                                      |                                                                                                                                                                                  |
| Maximum Load                                                                                                                                    | 2 Amp                                                                                                                                                                                            |                                                                                                                                                                                  |
| Mains Frequency                                                                                                                                 | 50Hz                                                                                                                                                                                             |                                                                                                                                                                                  |
| IP Rating                                                                                                                                       | IP2XD                                                                                                                                                                                            |                                                                                                                                                                                  |
| Contact Gap Minimum                                                                                                                             | None                                                                                                                                                                                             |                                                                                                                                                                                  |
| Terminal Capacity 1                                                                                                                             | 5 x 1mm2                                                                                                                                                                                         |                                                                                                                                                                                  |
| Terminal Capacity 2                                                                                                                             | 4 x 1.5mm2                                                                                                                                                                                       |                                                                                                                                                                                  |
| Terminal Capacity 3                                                                                                                             | 2 x 2.5mm2                                                                                                                                                                                       |                                                                                                                                                                                  |
| Terminal Capacity 4                                                                                                                             | 1 x 4mm2                                                                                                                                                                                         |                                                                                                                                                                                  |
| Earth Terminal Capacity 1                                                                                                                       | 5 x 1mm2                                                                                                                                                                                         |                                                                                                                                                                                  |
| Earth Terminal Capacity 2                                                                                                                       | 4 x 1.5mm2                                                                                                                                                                                       |                                                                                                                                                                                  |
| Earth Terminal Capacity 3                                                                                                                       | 2 x 2.5mm2                                                                                                                                                                                       |                                                                                                                                                                                  |
| Earth Terminal Capacity 4                                                                                                                       | 1 x 4mm2                                                                                                                                                                                         |                                                                                                                                                                                  |
| Product Class 1                                                                                                                                 | Must be earthed                                                                                                                                                                                  |                                                                                                                                                                                  |
| Ambient Operating Temperature                                                                                                                   | -5° to +40°C                                                                                                                                                                                     |                                                                                                                                                                                  |
| Recommended Location                                                                                                                            | Internal Use Only                                                                                                                                                                                |                                                                                                                                                                                  |
| Maximum Installation Altitude                                                                                                                   | 2000m                                                                                                                                                                                            |                                                                                                                                                                                  |
| Standard/Approval                                                                                                                               | BS 546                                                                                                                                                                                           |                                                                                                                                                                                  |
| Additional Notes                                                                                                                                | Shuttered: Yes                                                                                                                                                                                   |                                                                                                                                                                                  |
| Patents and Trademarks                                                                                                                          | Linea is a Registered Trade Mark No 2398665 CFX is a Registered Trade Mark No 2398667 Patent No. GB 2383375B Linea-Duo CFX is a UK Registered Design Certificate No: R21 = 3021173 SS2 = 3021174 |                                                                                                                                                                                  |
| All products listed conform to current British or<br>European standard and the product information is<br>correct at the time of going to press. | All accessories are manufactured under an accredited BS EN ISO 9001 : 2015 Quality Management System.                                                                                            | It is the policy of the company to improve products as part of our development programme.  Therefore, we reserve the right to alter designs and dimensions without prior notice. |
| Illustrations and diagrams are reproduced within                                                                                                | Due to manufacturing processes we cannot                                                                                                                                                         | Correct as at 15 October 2018 08:24 AM                                                                                                                                           |