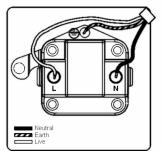

## LDUS2BK-PBB

Linea-Duo CFX Black Nickel Frame/Polished Brass Front 1 gang 2A Unswitched Socket Black

Item Image

Wiring

Dimensions

|                                                                                                                                                 | Live                                                                                                                                                                                             |                                                                                                                                                                                  |
|-------------------------------------------------------------------------------------------------------------------------------------------------|--------------------------------------------------------------------------------------------------------------------------------------------------------------------------------------------------|----------------------------------------------------------------------------------------------------------------------------------------------------------------------------------|
| Primary Range                                                                                                                                   | Linea-Duo CFX                                                                                                                                                                                    |                                                                                                                                                                                  |
| Insert Type                                                                                                                                     | 1 gang 2A Unswitched Socket                                                                                                                                                                      |                                                                                                                                                                                  |
| Plate Finish                                                                                                                                    | Linea-Duo CFX Black Nickel Frame/Polished Brass                                                                                                                                                  |                                                                                                                                                                                  |
| Insert Colour                                                                                                                                   | Black                                                                                                                                                                                            |                                                                                                                                                                                  |
| EAN13 Barcode                                                                                                                                   | 5017504081041                                                                                                                                                                                    |                                                                                                                                                                                  |
| Dimensions (Nominal)                                                                                                                            | Single: Height = 86.0mm Width = 86.0mm Depth = 4.0mm                                                                                                                                             |                                                                                                                                                                                  |
| Fixing Hole Centres                                                                                                                             | Box Fixing = 60.3mm Grid Fixing = CFX Clips                                                                                                                                                      |                                                                                                                                                                                  |
| Minimum Wall Box Depth                                                                                                                          | 35mm                                                                                                                                                                                             |                                                                                                                                                                                  |
| Switched Poles                                                                                                                                  | None                                                                                                                                                                                             |                                                                                                                                                                                  |
| Current Rating                                                                                                                                  | 2 Amp                                                                                                                                                                                            |                                                                                                                                                                                  |
| Voltage                                                                                                                                         | 220/250V AC                                                                                                                                                                                      |                                                                                                                                                                                  |
| Maximum Load                                                                                                                                    | 2 Amp                                                                                                                                                                                            |                                                                                                                                                                                  |
| Mains Frequency                                                                                                                                 | 50Hz                                                                                                                                                                                             |                                                                                                                                                                                  |
| IP Rating                                                                                                                                       | IP2XD                                                                                                                                                                                            |                                                                                                                                                                                  |
| Contact Gap Minimum                                                                                                                             | None                                                                                                                                                                                             |                                                                                                                                                                                  |
| Terminal Capacity 1                                                                                                                             | 5 x 1mm2                                                                                                                                                                                         |                                                                                                                                                                                  |
| Terminal Capacity 2                                                                                                                             | 4 x 1.5mm2                                                                                                                                                                                       |                                                                                                                                                                                  |
| Terminal Capacity 3                                                                                                                             | 2 x 2.5mm2                                                                                                                                                                                       |                                                                                                                                                                                  |
| Terminal Capacity 4                                                                                                                             | 1 x 4mm2                                                                                                                                                                                         |                                                                                                                                                                                  |
| Earth Terminal Capacity 1                                                                                                                       | 5 x 1mm2                                                                                                                                                                                         |                                                                                                                                                                                  |
| Earth Terminal Capacity 2                                                                                                                       | 4 x 1.5mm2                                                                                                                                                                                       |                                                                                                                                                                                  |
| Earth Terminal Capacity 3                                                                                                                       | 2 x 2.5mm2                                                                                                                                                                                       |                                                                                                                                                                                  |
| Earth Terminal Capacity 4                                                                                                                       | 1 x 4mm2                                                                                                                                                                                         |                                                                                                                                                                                  |
| Product Class 1                                                                                                                                 | Must be earthed                                                                                                                                                                                  |                                                                                                                                                                                  |
| Ambient Operating Temperature                                                                                                                   | -5° to +40°C                                                                                                                                                                                     |                                                                                                                                                                                  |
| Recommended Location                                                                                                                            | Internal Use Only                                                                                                                                                                                |                                                                                                                                                                                  |
| Maximum Installation Altitude                                                                                                                   | 2000m                                                                                                                                                                                            |                                                                                                                                                                                  |
| Standard/Approval                                                                                                                               | BS 546                                                                                                                                                                                           |                                                                                                                                                                                  |
| Additional Notes                                                                                                                                | Shuttered: Yes                                                                                                                                                                                   |                                                                                                                                                                                  |
| Patents and Trademarks                                                                                                                          | Linea is a Registered Trade Mark No 2398665 CFX is a Registered Trade Mark No 2398667 Patent No. GB 2383375B Linea-Duo CFX is a UK Registered Design Certificate No: R21 = 3021173 SS2 = 3021174 |                                                                                                                                                                                  |
| All products listed conform to current British or<br>European standard and the product information is<br>correct at the time of going to press. | All accessories are manufactured under an accredited BS EN ISO 9001 : 2015 Quality Management System.                                                                                            | It is the policy of the company to improve products as part of our development programme.  Therefore, we reserve the right to alter designs and dimensions without prior notice. |
| Illustrations and diagrams are reproduced within                                                                                                | Due to manufacturing processes we cannot                                                                                                                                                         | Correct as at 15 October 2018 08:24 AM                                                                                                                                           |