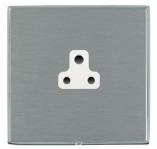

## LDUS2BC-SSW

Linea-Duo CFX Bright Chrome Frame/Satin Steel Front 1 gang 2A Unswitched Socket White

Item Image

Wiring

**Dimensions** 

| Primary Range                                                                                                                                   | Linea-Duo CFX                                                                                                                                                                                    |                                                                                                                                                                                 |
|-------------------------------------------------------------------------------------------------------------------------------------------------|--------------------------------------------------------------------------------------------------------------------------------------------------------------------------------------------------|---------------------------------------------------------------------------------------------------------------------------------------------------------------------------------|
| Insert Type                                                                                                                                     | 1 gang 2A Unswitched Socket                                                                                                                                                                      |                                                                                                                                                                                 |
| Plate Finish                                                                                                                                    | Linea-Duo CFX Bright Chrome Frame/Satin Steel                                                                                                                                                    |                                                                                                                                                                                 |
| Insert Colour                                                                                                                                   | White                                                                                                                                                                                            |                                                                                                                                                                                 |
| EAN13 Barcode                                                                                                                                   | 5017504210045                                                                                                                                                                                    |                                                                                                                                                                                 |
| Dimensions (Nominal)                                                                                                                            | Single: Height = 86.0mm Width = 86.0mm Depth = 4.0mm                                                                                                                                             |                                                                                                                                                                                 |
| Fixing Hole Centres                                                                                                                             | Box Fixing = 60.3mm Grid Fixing = CFX Clips                                                                                                                                                      |                                                                                                                                                                                 |
| Minimum Wall Box Depth                                                                                                                          | 35mm                                                                                                                                                                                             |                                                                                                                                                                                 |
| Switched Poles                                                                                                                                  | None                                                                                                                                                                                             |                                                                                                                                                                                 |
| Current Rating                                                                                                                                  | 2 Amp                                                                                                                                                                                            |                                                                                                                                                                                 |
| Voltage                                                                                                                                         | 220/250V AC                                                                                                                                                                                      |                                                                                                                                                                                 |
| Maximum Load                                                                                                                                    | 2 Amp                                                                                                                                                                                            |                                                                                                                                                                                 |
| Mains Frequency                                                                                                                                 | 50Hz                                                                                                                                                                                             |                                                                                                                                                                                 |
| IP Rating                                                                                                                                       | IP2XD                                                                                                                                                                                            |                                                                                                                                                                                 |
| Contact Gap Minimum                                                                                                                             | None                                                                                                                                                                                             |                                                                                                                                                                                 |
| Terminal Capacity 1                                                                                                                             | 5 x 1mm2                                                                                                                                                                                         |                                                                                                                                                                                 |
| Terminal Capacity 2                                                                                                                             | 4 x 1.5mm2                                                                                                                                                                                       |                                                                                                                                                                                 |
| Terminal Capacity 3                                                                                                                             | 2 x 2.5mm2                                                                                                                                                                                       |                                                                                                                                                                                 |
| Terminal Capacity 4                                                                                                                             | 1 x 4mm2                                                                                                                                                                                         |                                                                                                                                                                                 |
| Earth Terminal Capacity 1                                                                                                                       | 5 x 1mm2                                                                                                                                                                                         |                                                                                                                                                                                 |
| Earth Terminal Capacity 2                                                                                                                       | 4 x 1.5mm2                                                                                                                                                                                       |                                                                                                                                                                                 |
| Earth Terminal Capacity 3                                                                                                                       | 2 x 2.5mm2                                                                                                                                                                                       |                                                                                                                                                                                 |
| Earth Terminal Capacity 4                                                                                                                       | 1 x 4mm2                                                                                                                                                                                         |                                                                                                                                                                                 |
| Product Class 1                                                                                                                                 | Must be earthed                                                                                                                                                                                  |                                                                                                                                                                                 |
| Ambient Operating Temperature                                                                                                                   | -5° to +40°C                                                                                                                                                                                     |                                                                                                                                                                                 |
| Recommended Location                                                                                                                            | Internal Use Only                                                                                                                                                                                |                                                                                                                                                                                 |
| Maximum Installation Altitude                                                                                                                   | 2000m                                                                                                                                                                                            |                                                                                                                                                                                 |
| Standard/Approval                                                                                                                               | BS 546                                                                                                                                                                                           |                                                                                                                                                                                 |
| Additional Notes                                                                                                                                | Shuttered: Yes                                                                                                                                                                                   |                                                                                                                                                                                 |
| Patents and Trademarks                                                                                                                          | Linea is a Registered Trade Mark No 2398665 CFX is a Registered Trade Mark No 2398667 Patent No. GB 2383375B Linea-Duo CFX is a UK Registered Design Certificate No: R21 = 3021173 SS2 = 3021174 |                                                                                                                                                                                 |
| All products listed conform to current British or<br>European standard and the product information is<br>correct at the time of going to press. | All accessories are manufactured under an accredited BS EN ISO 9001 : 2015 Quality Management System.                                                                                            | It is the policy of the company to improve products as part of our development programme. Therefore, we reserve the right to alter designs and dimensions without prior notice. |
|                                                                                                                                                 |                                                                                                                                                                                                  |                                                                                                                                                                                 |