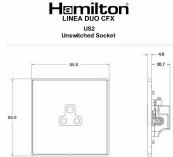

## LDUS2BC-SSW

Linea-Duo CFX Bright Chrome Frame/Satin Steel Front 1 gang 2A Unswitched Socket White

Item Image

Wiring

**Dimensions** 

| Primary Range                                                                                                                                   | Linea-Duo CFX                                                                                                                                                                                    |                                                                                                                                                                                 |
|-------------------------------------------------------------------------------------------------------------------------------------------------|--------------------------------------------------------------------------------------------------------------------------------------------------------------------------------------------------|---------------------------------------------------------------------------------------------------------------------------------------------------------------------------------|
| Insert Type                                                                                                                                     | 1 gang 2A Unswitched Socket                                                                                                                                                                      |                                                                                                                                                                                 |
| Plate Finish                                                                                                                                    | Linea-Duo CFX Bright Chrome Frame/Satin Steel                                                                                                                                                    |                                                                                                                                                                                 |
| Insert Colour                                                                                                                                   | White                                                                                                                                                                                            |                                                                                                                                                                                 |
| EAN13 Barcode                                                                                                                                   | 5017504210045                                                                                                                                                                                    |                                                                                                                                                                                 |
| Dimensions (Nominal)                                                                                                                            | Single: Height = 86.0mm Width = 86.0mm Depth = 4.0mm                                                                                                                                             |                                                                                                                                                                                 |
| Fixing Hole Centres                                                                                                                             | Box Fixing = 60.3mm Grid Fixing = CFX Clips                                                                                                                                                      |                                                                                                                                                                                 |
| Minimum Wall Box Depth                                                                                                                          | 35mm                                                                                                                                                                                             |                                                                                                                                                                                 |
| Switched Poles                                                                                                                                  | None                                                                                                                                                                                             |                                                                                                                                                                                 |
| Current Rating                                                                                                                                  | 2 Amp                                                                                                                                                                                            |                                                                                                                                                                                 |
| Voltage                                                                                                                                         | 220/250V AC                                                                                                                                                                                      |                                                                                                                                                                                 |
| Maximum Load                                                                                                                                    | 2 Amp                                                                                                                                                                                            |                                                                                                                                                                                 |
| Mains Frequency                                                                                                                                 | 50Hz                                                                                                                                                                                             |                                                                                                                                                                                 |
| IP Rating                                                                                                                                       | IP2XD                                                                                                                                                                                            |                                                                                                                                                                                 |
| Contact Gap Minimum                                                                                                                             | None                                                                                                                                                                                             |                                                                                                                                                                                 |
| Terminal Capacity 1                                                                                                                             | 5 x 1mm2                                                                                                                                                                                         |                                                                                                                                                                                 |
| Terminal Capacity 2                                                                                                                             | 4 x 1.5mm2                                                                                                                                                                                       |                                                                                                                                                                                 |
| Terminal Capacity 3                                                                                                                             | 2 x 2.5mm2                                                                                                                                                                                       |                                                                                                                                                                                 |
| Terminal Capacity 4                                                                                                                             | 1 x 4mm2                                                                                                                                                                                         |                                                                                                                                                                                 |
| Earth Terminal Capacity 1                                                                                                                       | 5 x 1mm2                                                                                                                                                                                         |                                                                                                                                                                                 |
| Earth Terminal Capacity 2                                                                                                                       | 4 x 1.5mm2                                                                                                                                                                                       |                                                                                                                                                                                 |
| Earth Terminal Capacity 3                                                                                                                       | 2 x 2.5mm2                                                                                                                                                                                       |                                                                                                                                                                                 |
| Earth Terminal Capacity 4                                                                                                                       | 1 x 4mm2                                                                                                                                                                                         |                                                                                                                                                                                 |
| Product Class 1                                                                                                                                 | Must be earthed                                                                                                                                                                                  |                                                                                                                                                                                 |
| Ambient Operating Temperature                                                                                                                   | -5° to +40°C                                                                                                                                                                                     |                                                                                                                                                                                 |
| Recommended Location                                                                                                                            | Internal Use Only                                                                                                                                                                                |                                                                                                                                                                                 |
| Maximum Installation Altitude                                                                                                                   | 2000m                                                                                                                                                                                            |                                                                                                                                                                                 |
| Standard/Approval                                                                                                                               | BS 546                                                                                                                                                                                           |                                                                                                                                                                                 |
| Additional Notes                                                                                                                                | Shuttered: Yes                                                                                                                                                                                   |                                                                                                                                                                                 |
| Patents and Trademarks                                                                                                                          | Linea is a Registered Trade Mark No 2398665 CFX is a Registered Trade Mark No 2398667 Patent No. GB 2383375B Linea-Duo CFX is a UK Registered Design Certificate No: R21 = 3021173 SS2 = 3021174 |                                                                                                                                                                                 |
| All products listed conform to current British or<br>European standard and the product information is<br>correct at the time of going to press. | All accessories are manufactured under an accredited BS EN ISO 9001 : 2015 Quality Management System.                                                                                            | It is the policy of the company to improve products as part of our development programme. Therefore, we reserve the right to alter designs and dimensions without prior notice. |
|                                                                                                                                                 |                                                                                                                                                                                                  |                                                                                                                                                                                 |