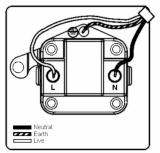

## LDUS2BC-SSW

Linea-Duo CFX Bright Chrome Frame/Satin Steel Front 1 gang 2A Unswitched Socket White

Item Image

Wiring

**Dimensions** 

| Primary Range                                                                                                                                   | Linea-Duo CFX                                                                                                                                                                                    |                                                                                                                                                                                 |
|-------------------------------------------------------------------------------------------------------------------------------------------------|--------------------------------------------------------------------------------------------------------------------------------------------------------------------------------------------------|---------------------------------------------------------------------------------------------------------------------------------------------------------------------------------|
| Insert Type                                                                                                                                     | 1 gang 2A Unswitched Socket                                                                                                                                                                      |                                                                                                                                                                                 |
| Plate Finish                                                                                                                                    | Linea-Duo CFX Bright Chrome Frame/Satin Steel                                                                                                                                                    |                                                                                                                                                                                 |
| Insert Colour                                                                                                                                   | White                                                                                                                                                                                            |                                                                                                                                                                                 |
| EAN13 Barcode                                                                                                                                   | 5017504210045                                                                                                                                                                                    |                                                                                                                                                                                 |
| Dimensions (Nominal)                                                                                                                            | Single: Height = 86.0mm Width = 86.0mm Depth = 4.0mm                                                                                                                                             |                                                                                                                                                                                 |
| Fixing Hole Centres                                                                                                                             | Box Fixing = 60.3mm Grid Fixing = CFX Clips                                                                                                                                                      |                                                                                                                                                                                 |
| Minimum Wall Box Depth                                                                                                                          | 35mm                                                                                                                                                                                             |                                                                                                                                                                                 |
| Switched Poles                                                                                                                                  | None                                                                                                                                                                                             |                                                                                                                                                                                 |
| Current Rating                                                                                                                                  | 2 Amp                                                                                                                                                                                            |                                                                                                                                                                                 |
| Voltage                                                                                                                                         | 220/250V AC                                                                                                                                                                                      |                                                                                                                                                                                 |
| Maximum Load                                                                                                                                    | 2 Amp                                                                                                                                                                                            |                                                                                                                                                                                 |
| Mains Frequency                                                                                                                                 | 50Hz                                                                                                                                                                                             |                                                                                                                                                                                 |
| IP Rating                                                                                                                                       | IP2XD                                                                                                                                                                                            |                                                                                                                                                                                 |
| Contact Gap Minimum                                                                                                                             | None                                                                                                                                                                                             |                                                                                                                                                                                 |
| Terminal Capacity 1                                                                                                                             | 5 x 1mm2                                                                                                                                                                                         |                                                                                                                                                                                 |
| Terminal Capacity 2                                                                                                                             | 4 x 1.5mm2                                                                                                                                                                                       |                                                                                                                                                                                 |
| Terminal Capacity 3                                                                                                                             | 2 x 2.5mm2                                                                                                                                                                                       |                                                                                                                                                                                 |
| Terminal Capacity 4                                                                                                                             | 1 x 4mm2                                                                                                                                                                                         |                                                                                                                                                                                 |
| Earth Terminal Capacity 1                                                                                                                       | 5 x 1mm2                                                                                                                                                                                         |                                                                                                                                                                                 |
| Earth Terminal Capacity 2                                                                                                                       | 4 x 1.5mm2                                                                                                                                                                                       |                                                                                                                                                                                 |
| Earth Terminal Capacity 3                                                                                                                       | 2 x 2.5mm2                                                                                                                                                                                       |                                                                                                                                                                                 |
| Earth Terminal Capacity 4                                                                                                                       | 1 x 4mm2                                                                                                                                                                                         |                                                                                                                                                                                 |
| Product Class 1                                                                                                                                 | Must be earthed                                                                                                                                                                                  |                                                                                                                                                                                 |
| Ambient Operating Temperature                                                                                                                   | -5° to +40°C                                                                                                                                                                                     |                                                                                                                                                                                 |
| Recommended Location                                                                                                                            | Internal Use Only                                                                                                                                                                                |                                                                                                                                                                                 |
| Maximum Installation Altitude                                                                                                                   | 2000m                                                                                                                                                                                            |                                                                                                                                                                                 |
| Standard/Approval                                                                                                                               | BS 546                                                                                                                                                                                           |                                                                                                                                                                                 |
| Additional Notes                                                                                                                                | Shuttered: Yes                                                                                                                                                                                   |                                                                                                                                                                                 |
| Patents and Trademarks                                                                                                                          | Linea is a Registered Trade Mark No 2398665 CFX is a Registered Trade Mark No 2398667 Patent No. GB 2383375B Linea-Duo CFX is a UK Registered Design Certificate No: R21 = 3021173 SS2 = 3021174 |                                                                                                                                                                                 |
| All products listed conform to current British or<br>European standard and the product information is<br>correct at the time of going to press. | All accessories are manufactured under an accredited BS EN ISO 9001 : 2015 Quality Management System.                                                                                            | It is the policy of the company to improve products as part of our development programme. Therefore, we reserve the right to alter designs and dimensions without prior notice. |
|                                                                                                                                                 |                                                                                                                                                                                                  |                                                                                                                                                                                 |