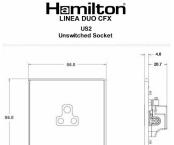

## LDUS2BC-NB

Linea-Duo CFX Bright Chrome Frame/Piano Black Front 1 gang 2A Unswitched Socket Black

Item Image

Wiring

Dimensions

|                                                                                                                                                 | Live                                                                                                                                                                                             |                                                                                                                                                                                          |
|-------------------------------------------------------------------------------------------------------------------------------------------------|--------------------------------------------------------------------------------------------------------------------------------------------------------------------------------------------------|------------------------------------------------------------------------------------------------------------------------------------------------------------------------------------------|
| Primary Range                                                                                                                                   | Linea-Duo CFX                                                                                                                                                                                    |                                                                                                                                                                                          |
| Insert Type                                                                                                                                     | 1 gang 2A Unswitched Socket                                                                                                                                                                      |                                                                                                                                                                                          |
| Plate Finish                                                                                                                                    | Linea-Duo CFX Bright Chrome Frame/Piano Black                                                                                                                                                    |                                                                                                                                                                                          |
| Insert Colour                                                                                                                                   | Black                                                                                                                                                                                            |                                                                                                                                                                                          |
| EAN13 Barcode                                                                                                                                   | 5017504042219                                                                                                                                                                                    |                                                                                                                                                                                          |
| Dimensions (Nominal)                                                                                                                            | Single: Height = 86.0mm Width = 86.0mm Depth = 4.0mm                                                                                                                                             |                                                                                                                                                                                          |
| Fixing Hole Centres                                                                                                                             | Box Fixing = 60.3mm Grid Fixing = CFX Clips                                                                                                                                                      |                                                                                                                                                                                          |
| Minimum Wall Box Depth                                                                                                                          | 35mm                                                                                                                                                                                             |                                                                                                                                                                                          |
| Switched Poles                                                                                                                                  | None                                                                                                                                                                                             |                                                                                                                                                                                          |
| Current Rating                                                                                                                                  | 2 Amp                                                                                                                                                                                            |                                                                                                                                                                                          |
| Voltage                                                                                                                                         | 220/250V AC                                                                                                                                                                                      |                                                                                                                                                                                          |
| Maximum Load                                                                                                                                    | 2 Amp                                                                                                                                                                                            |                                                                                                                                                                                          |
| Mains Frequency                                                                                                                                 | 50Hz                                                                                                                                                                                             |                                                                                                                                                                                          |
| IP Rating                                                                                                                                       | IP2XD                                                                                                                                                                                            |                                                                                                                                                                                          |
| Contact Gap Minimum                                                                                                                             | None                                                                                                                                                                                             |                                                                                                                                                                                          |
| Terminal Capacity 1                                                                                                                             | 5 x 1mm2                                                                                                                                                                                         |                                                                                                                                                                                          |
| Terminal Capacity 2                                                                                                                             | 4 x 1.5mm2                                                                                                                                                                                       |                                                                                                                                                                                          |
| Terminal Capacity 3                                                                                                                             | 2 x 2.5mm2                                                                                                                                                                                       |                                                                                                                                                                                          |
| Terminal Capacity 4                                                                                                                             | 1 x 4mm2                                                                                                                                                                                         |                                                                                                                                                                                          |
| Earth Terminal Capacity 1                                                                                                                       | 5 x 1mm2                                                                                                                                                                                         |                                                                                                                                                                                          |
| Earth Terminal Capacity 2                                                                                                                       | 4 x 1.5mm2                                                                                                                                                                                       |                                                                                                                                                                                          |
| Earth Terminal Capacity 3                                                                                                                       | 2 x 2.5mm2                                                                                                                                                                                       |                                                                                                                                                                                          |
| Earth Terminal Capacity 4                                                                                                                       | 1 x 4mm2                                                                                                                                                                                         |                                                                                                                                                                                          |
| Product Class 1                                                                                                                                 | Must be earthed                                                                                                                                                                                  |                                                                                                                                                                                          |
| Ambient Operating Temperature                                                                                                                   | -5° to +40°C                                                                                                                                                                                     |                                                                                                                                                                                          |
| Recommended Location                                                                                                                            | Internal Use Only                                                                                                                                                                                |                                                                                                                                                                                          |
| Maximum Installation Altitude                                                                                                                   | 2000m                                                                                                                                                                                            |                                                                                                                                                                                          |
| Standard/Approval                                                                                                                               | BS 546                                                                                                                                                                                           |                                                                                                                                                                                          |
| Additional Notes                                                                                                                                | Shuttered: Yes                                                                                                                                                                                   |                                                                                                                                                                                          |
| Patents and Trademarks                                                                                                                          | Linea is a Registered Trade Mark No 2398665 CFX is a Registered Trade Mark No 2398667 Patent No. GB 2383375B Linea-Duo CFX is a UK Registered Design Certificate No: R21 = 3021173 SS2 = 3021174 |                                                                                                                                                                                          |
| All products listed conform to current British or<br>European standard and the product information is<br>correct at the time of going to press. | All accessories are manufactured under an accredited BS EN ISO 9001 : 2015 Quality Management System.                                                                                            | It is the policy of the company to improve products<br>as part of our development programme.<br>Therefore, we reserve the right to alter designs<br>and dimensions without prior notice. |
| Illustrations and diagrams are reproduced within the limitations of reproduction and printing process and are not binding.                      | Due to manufacturing processes we cannot guarantee an exact colour match and shadings of of certain finishes.                                                                                    | Correct as at 15 October 2018 08:24 AM<br>E&OE                                                                                                                                           |