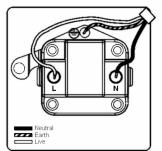

## LDUS2BC-NB

Linea-Duo CFX Bright Chrome Frame/Piano Black Front 1 gang 2A Unswitched Socket Black

Item Image

Wiring

Dimensions

|                                                                                                                                                 | Live                                                                                                                                                                                             |                                                                                                                                                                                          |
|-------------------------------------------------------------------------------------------------------------------------------------------------|--------------------------------------------------------------------------------------------------------------------------------------------------------------------------------------------------|------------------------------------------------------------------------------------------------------------------------------------------------------------------------------------------|
| Primary Range                                                                                                                                   | Linea-Duo CFX                                                                                                                                                                                    |                                                                                                                                                                                          |
| Insert Type                                                                                                                                     | 1 gang 2A Unswitched Socket                                                                                                                                                                      |                                                                                                                                                                                          |
| Plate Finish                                                                                                                                    | Linea-Duo CFX Bright Chrome Frame/Piano Black                                                                                                                                                    |                                                                                                                                                                                          |
| Insert Colour                                                                                                                                   | Black                                                                                                                                                                                            |                                                                                                                                                                                          |
| EAN13 Barcode                                                                                                                                   | 5017504042219                                                                                                                                                                                    |                                                                                                                                                                                          |
| Dimensions (Nominal)                                                                                                                            | Single: Height = 86.0mm Width = 86.0mm Depth = 4.0mm                                                                                                                                             |                                                                                                                                                                                          |
| Fixing Hole Centres                                                                                                                             | Box Fixing = 60.3mm Grid Fixing = CFX Clips                                                                                                                                                      |                                                                                                                                                                                          |
| Minimum Wall Box Depth                                                                                                                          | 35mm                                                                                                                                                                                             |                                                                                                                                                                                          |
| Switched Poles                                                                                                                                  | None                                                                                                                                                                                             |                                                                                                                                                                                          |
| Current Rating                                                                                                                                  | 2 Amp                                                                                                                                                                                            |                                                                                                                                                                                          |
| Voltage                                                                                                                                         | 220/250V AC                                                                                                                                                                                      |                                                                                                                                                                                          |
| Maximum Load                                                                                                                                    | 2 Amp                                                                                                                                                                                            |                                                                                                                                                                                          |
| Mains Frequency                                                                                                                                 | 50Hz                                                                                                                                                                                             |                                                                                                                                                                                          |
| IP Rating                                                                                                                                       | IP2XD                                                                                                                                                                                            |                                                                                                                                                                                          |
| Contact Gap Minimum                                                                                                                             | None                                                                                                                                                                                             |                                                                                                                                                                                          |
| Terminal Capacity 1                                                                                                                             | 5 x 1mm2                                                                                                                                                                                         |                                                                                                                                                                                          |
| Terminal Capacity 2                                                                                                                             | 4 x 1.5mm2                                                                                                                                                                                       |                                                                                                                                                                                          |
| Terminal Capacity 3                                                                                                                             | 2 x 2.5mm2                                                                                                                                                                                       |                                                                                                                                                                                          |
| Terminal Capacity 4                                                                                                                             | 1 x 4mm2                                                                                                                                                                                         |                                                                                                                                                                                          |
| Earth Terminal Capacity 1                                                                                                                       | 5 x 1mm2                                                                                                                                                                                         |                                                                                                                                                                                          |
| Earth Terminal Capacity 2                                                                                                                       | 4 x 1.5mm2                                                                                                                                                                                       |                                                                                                                                                                                          |
| Earth Terminal Capacity 3                                                                                                                       | 2 x 2.5mm2                                                                                                                                                                                       |                                                                                                                                                                                          |
| Earth Terminal Capacity 4                                                                                                                       | 1 x 4mm2                                                                                                                                                                                         |                                                                                                                                                                                          |
| Product Class 1                                                                                                                                 | Must be earthed                                                                                                                                                                                  |                                                                                                                                                                                          |
| Ambient Operating Temperature                                                                                                                   | -5° to +40°C                                                                                                                                                                                     |                                                                                                                                                                                          |
| Recommended Location                                                                                                                            | Internal Use Only                                                                                                                                                                                |                                                                                                                                                                                          |
| Maximum Installation Altitude                                                                                                                   | 2000m                                                                                                                                                                                            |                                                                                                                                                                                          |
| Standard/Approval                                                                                                                               | BS 546                                                                                                                                                                                           |                                                                                                                                                                                          |
| Additional Notes                                                                                                                                | Shuttered: Yes                                                                                                                                                                                   |                                                                                                                                                                                          |
| Patents and Trademarks                                                                                                                          | Linea is a Registered Trade Mark No 2398665 CFX is a Registered Trade Mark No 2398667 Patent No. GB 2383375B Linea-Duo CFX is a UK Registered Design Certificate No: R21 = 3021173 SS2 = 3021174 |                                                                                                                                                                                          |
| All products listed conform to current British or<br>European standard and the product information is<br>correct at the time of going to press. | All accessories are manufactured under an accredited BS EN ISO 9001 : 2015 Quality Management System.                                                                                            | It is the policy of the company to improve products<br>as part of our development programme.<br>Therefore, we reserve the right to alter designs<br>and dimensions without prior notice. |
| Illustrations and diagrams are reproduced within the limitations of reproduction and printing process and are not binding.                      | Due to manufacturing processes we cannot guarantee an exact colour match and shadings of of certain finishes.                                                                                    | Correct as at 15 October 2018 08:24 AM<br>E&OE                                                                                                                                           |