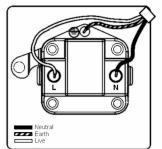

## LDUS2BC-BSW

Linea-Duo CFX Bright Chrome Frame/Bright Steel Front 1 gang 2A Unswitched Socket White

Item Image

Wiring

**Dimensions** 

|                                                                                                                                                 | Earth<br>Live                                                                                                                                                                                    |                                                                                                                                                                                  |
|-------------------------------------------------------------------------------------------------------------------------------------------------|--------------------------------------------------------------------------------------------------------------------------------------------------------------------------------------------------|----------------------------------------------------------------------------------------------------------------------------------------------------------------------------------|
| Primary Range                                                                                                                                   | Linea-Duo CFX                                                                                                                                                                                    |                                                                                                                                                                                  |
| Insert Type                                                                                                                                     | 1 gang 2A Unswitched Socket                                                                                                                                                                      |                                                                                                                                                                                  |
| Plate Finish                                                                                                                                    | Linea-Duo CFX Bright Chrome Frame/Bright Steel                                                                                                                                                   |                                                                                                                                                                                  |
| Insert Colour                                                                                                                                   | White                                                                                                                                                                                            |                                                                                                                                                                                  |
| EAN13 Barcode                                                                                                                                   | 5017504200046                                                                                                                                                                                    |                                                                                                                                                                                  |
| Dimensions (Nominal)                                                                                                                            | Single: Height = 86.0mm Width = 86.0mm Depth = 4.0mm                                                                                                                                             |                                                                                                                                                                                  |
| Fixing Hole Centres                                                                                                                             | Box Fixing = 60.3mm Grid Fixing = CFX Clips                                                                                                                                                      |                                                                                                                                                                                  |
| Minimum Wall Box Depth                                                                                                                          | 35mm                                                                                                                                                                                             |                                                                                                                                                                                  |
| Switched Poles                                                                                                                                  | None                                                                                                                                                                                             |                                                                                                                                                                                  |
| Current Rating                                                                                                                                  | 2 Amp                                                                                                                                                                                            |                                                                                                                                                                                  |
| Voltage                                                                                                                                         | 220/250V AC                                                                                                                                                                                      |                                                                                                                                                                                  |
| Maximum Load                                                                                                                                    | 2 Amp                                                                                                                                                                                            |                                                                                                                                                                                  |
| Mains Frequency                                                                                                                                 | 50Hz                                                                                                                                                                                             |                                                                                                                                                                                  |
| IP Rating                                                                                                                                       | IP2XD                                                                                                                                                                                            |                                                                                                                                                                                  |
| Contact Gap Minimum                                                                                                                             | None                                                                                                                                                                                             |                                                                                                                                                                                  |
| Terminal Capacity 1                                                                                                                             | 5 x 1mm2                                                                                                                                                                                         |                                                                                                                                                                                  |
| Terminal Capacity 2                                                                                                                             | 4 x 1.5mm2                                                                                                                                                                                       |                                                                                                                                                                                  |
| Terminal Capacity 3                                                                                                                             | 2 x 2.5mm2                                                                                                                                                                                       |                                                                                                                                                                                  |
| Terminal Capacity 4                                                                                                                             | 1 x 4mm2                                                                                                                                                                                         |                                                                                                                                                                                  |
| Earth Terminal Capacity 1                                                                                                                       | 5 x 1mm2                                                                                                                                                                                         |                                                                                                                                                                                  |
| Earth Terminal Capacity 2                                                                                                                       | 4 x 1.5mm2                                                                                                                                                                                       |                                                                                                                                                                                  |
| Earth Terminal Capacity 3                                                                                                                       | 2 x 2.5mm2                                                                                                                                                                                       |                                                                                                                                                                                  |
| Earth Terminal Capacity 4                                                                                                                       | 1 x 4mm2                                                                                                                                                                                         |                                                                                                                                                                                  |
| Product Class 1                                                                                                                                 | Must be earthed                                                                                                                                                                                  |                                                                                                                                                                                  |
| Ambient Operating Temperature                                                                                                                   | -5° to +40°C                                                                                                                                                                                     |                                                                                                                                                                                  |
| Recommended Location                                                                                                                            | Internal Use Only                                                                                                                                                                                |                                                                                                                                                                                  |
| Maximum Installation Altitude                                                                                                                   | 2000m                                                                                                                                                                                            |                                                                                                                                                                                  |
| Standard/Approval                                                                                                                               | BS 546                                                                                                                                                                                           |                                                                                                                                                                                  |
| Additional Notes                                                                                                                                | Shuttered: Yes                                                                                                                                                                                   |                                                                                                                                                                                  |
| Patents and Trademarks                                                                                                                          | Linea is a Registered Trade Mark No 2398665 CFX is a Registered Trade Mark No 2398667 Patent No. GB 2383375B Linea-Duo CFX is a UK Registered Design Certificate No: R21 = 3021173 SS2 = 3021174 |                                                                                                                                                                                  |
| All products listed conform to current British or<br>European standard and the product information is<br>correct at the time of going to press. | All accessories are manufactured under an accredited BS EN ISO 9001 : 2015 Quality Management System.                                                                                            | It is the policy of the company to improve products as part of our development programme.  Therefore, we reserve the right to alter designs and dimensions without prior notice. |
| Illustrations and diagrams are reproduced within the limitations of reproduction and printing process and are not binding.                      | Due to manufacturing processes we cannot guarantee an exact colour match and shadings of of certain finishes.                                                                                    | Correct as at 15 October 2018 08:24 AM<br>E&OE                                                                                                                                   |