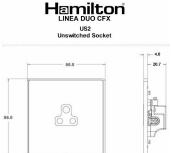

## LDUS2BC-BSW

Linea-Duo CFX Bright Chrome Frame/Bright Steel Front 1 gang 2A Unswitched Socket White

Item Image

Wiring

**Dimensions** 

|                                                                                                                                                 | Earth<br>Live                                                                                                                                                                                    |                                                                                                                                                                                  |
|-------------------------------------------------------------------------------------------------------------------------------------------------|--------------------------------------------------------------------------------------------------------------------------------------------------------------------------------------------------|----------------------------------------------------------------------------------------------------------------------------------------------------------------------------------|
| Primary Range                                                                                                                                   | Linea-Duo CFX                                                                                                                                                                                    |                                                                                                                                                                                  |
| Insert Type                                                                                                                                     | 1 gang 2A Unswitched Socket                                                                                                                                                                      |                                                                                                                                                                                  |
| Plate Finish                                                                                                                                    | Linea-Duo CFX Bright Chrome Frame/Bright Steel                                                                                                                                                   |                                                                                                                                                                                  |
| Insert Colour                                                                                                                                   | White                                                                                                                                                                                            |                                                                                                                                                                                  |
| EAN13 Barcode                                                                                                                                   | 5017504200046                                                                                                                                                                                    |                                                                                                                                                                                  |
| Dimensions (Nominal)                                                                                                                            | Single: Height = 86.0mm Width = 86.0mm Depth = 4.0mm                                                                                                                                             |                                                                                                                                                                                  |
| Fixing Hole Centres                                                                                                                             | Box Fixing = 60.3mm Grid Fixing = CFX Clips                                                                                                                                                      |                                                                                                                                                                                  |
| Minimum Wall Box Depth                                                                                                                          | 35mm                                                                                                                                                                                             |                                                                                                                                                                                  |
| Switched Poles                                                                                                                                  | None                                                                                                                                                                                             |                                                                                                                                                                                  |
| Current Rating                                                                                                                                  | 2 Amp                                                                                                                                                                                            |                                                                                                                                                                                  |
| Voltage                                                                                                                                         | 220/250V AC                                                                                                                                                                                      |                                                                                                                                                                                  |
| Maximum Load                                                                                                                                    | 2 Amp                                                                                                                                                                                            |                                                                                                                                                                                  |
| Mains Frequency                                                                                                                                 | 50Hz                                                                                                                                                                                             |                                                                                                                                                                                  |
| IP Rating                                                                                                                                       | IP2XD                                                                                                                                                                                            |                                                                                                                                                                                  |
| Contact Gap Minimum                                                                                                                             | None                                                                                                                                                                                             |                                                                                                                                                                                  |
| Terminal Capacity 1                                                                                                                             | 5 x 1mm2                                                                                                                                                                                         |                                                                                                                                                                                  |
| Terminal Capacity 2                                                                                                                             | 4 x 1.5mm2                                                                                                                                                                                       |                                                                                                                                                                                  |
| Terminal Capacity 3                                                                                                                             | 2 x 2.5mm2                                                                                                                                                                                       |                                                                                                                                                                                  |
| Terminal Capacity 4                                                                                                                             | 1 x 4mm2                                                                                                                                                                                         |                                                                                                                                                                                  |
| Earth Terminal Capacity 1                                                                                                                       | 5 x 1mm2                                                                                                                                                                                         |                                                                                                                                                                                  |
| Earth Terminal Capacity 2                                                                                                                       | 4 x 1.5mm2                                                                                                                                                                                       |                                                                                                                                                                                  |
| Earth Terminal Capacity 3                                                                                                                       | 2 x 2.5mm2                                                                                                                                                                                       |                                                                                                                                                                                  |
| Earth Terminal Capacity 4                                                                                                                       | 1 x 4mm2                                                                                                                                                                                         |                                                                                                                                                                                  |
| Product Class 1                                                                                                                                 | Must be earthed                                                                                                                                                                                  |                                                                                                                                                                                  |
| Ambient Operating Temperature                                                                                                                   | -5° to +40°C                                                                                                                                                                                     |                                                                                                                                                                                  |
| Recommended Location                                                                                                                            | Internal Use Only                                                                                                                                                                                |                                                                                                                                                                                  |
| Maximum Installation Altitude                                                                                                                   | 2000m                                                                                                                                                                                            |                                                                                                                                                                                  |
| Standard/Approval                                                                                                                               | BS 546                                                                                                                                                                                           |                                                                                                                                                                                  |
| Additional Notes                                                                                                                                | Shuttered: Yes                                                                                                                                                                                   |                                                                                                                                                                                  |
| Patents and Trademarks                                                                                                                          | Linea is a Registered Trade Mark No 2398665 CFX is a Registered Trade Mark No 2398667 Patent No. GB 2383375B Linea-Duo CFX is a UK Registered Design Certificate No: R21 = 3021173 SS2 = 3021174 |                                                                                                                                                                                  |
| All products listed conform to current British or<br>European standard and the product information is<br>correct at the time of going to press. | All accessories are manufactured under an accredited BS EN ISO 9001 : 2015 Quality Management System.                                                                                            | It is the policy of the company to improve products as part of our development programme.  Therefore, we reserve the right to alter designs and dimensions without prior notice. |
| Illustrations and diagrams are reproduced within the limitations of reproduction and printing process and are not binding.                      | Due to manufacturing processes we cannot guarantee an exact colour match and shadings of of certain finishes.                                                                                    | Correct as at 15 October 2018 08:24 AM<br>E&OE                                                                                                                                   |