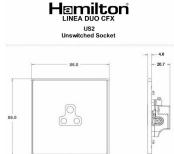

## LDUS2BC-BSB

Linea-Duo CFX Bright Chrome Frame/Bright Steel Front 1 gang 2A Unswitched Socket Black

Item Image

Wiring

**Dimensions** 

|                                                                                                                                                 | Earth                                                                                                                                                                                                  |                                                                                                                                                                                  |
|-------------------------------------------------------------------------------------------------------------------------------------------------|--------------------------------------------------------------------------------------------------------------------------------------------------------------------------------------------------------|----------------------------------------------------------------------------------------------------------------------------------------------------------------------------------|
| Primary Range                                                                                                                                   | Linea-Duo CFX                                                                                                                                                                                          |                                                                                                                                                                                  |
| Insert Type                                                                                                                                     | 1 gang 2A Unswitched Socket                                                                                                                                                                            |                                                                                                                                                                                  |
| Plate Finish                                                                                                                                    | Linea-Duo CFX Bright Chrome Frame/Bright Steel                                                                                                                                                         |                                                                                                                                                                                  |
| Insert Colour                                                                                                                                   | Black                                                                                                                                                                                                  |                                                                                                                                                                                  |
| EAN13 Barcode                                                                                                                                   | 5017504201043                                                                                                                                                                                          |                                                                                                                                                                                  |
|                                                                                                                                                 | Single: Height = 86.0mm Width = 86.0mm Depth = 4.0mm                                                                                                                                                   |                                                                                                                                                                                  |
| Dimensions (Nominal)                                                                                                                            | Box Fixing = 60.3mm Grid Fixing = CFX Clips                                                                                                                                                            |                                                                                                                                                                                  |
| Fixing Hole Centres                                                                                                                             | 35mm                                                                                                                                                                                                   |                                                                                                                                                                                  |
| Minimum Wall Box Depth                                                                                                                          |                                                                                                                                                                                                        |                                                                                                                                                                                  |
| Switched Poles                                                                                                                                  | None                                                                                                                                                                                                   |                                                                                                                                                                                  |
| Current Rating                                                                                                                                  | 2 Amp                                                                                                                                                                                                  |                                                                                                                                                                                  |
| Voltage                                                                                                                                         | 220/250V AC                                                                                                                                                                                            |                                                                                                                                                                                  |
| Maximum Load                                                                                                                                    | 2 Amp                                                                                                                                                                                                  |                                                                                                                                                                                  |
| Mains Frequency                                                                                                                                 | 50Hz                                                                                                                                                                                                   |                                                                                                                                                                                  |
| IP Rating                                                                                                                                       | IP2XD                                                                                                                                                                                                  |                                                                                                                                                                                  |
| Contact Gap Minimum                                                                                                                             | None                                                                                                                                                                                                   |                                                                                                                                                                                  |
| Terminal Capacity 1                                                                                                                             | 5 x 1mm2                                                                                                                                                                                               |                                                                                                                                                                                  |
| Terminal Capacity 2                                                                                                                             | 4 x 1.5mm2                                                                                                                                                                                             |                                                                                                                                                                                  |
| Terminal Capacity 3                                                                                                                             | 2 x 2.5mm2                                                                                                                                                                                             |                                                                                                                                                                                  |
| Terminal Capacity 4                                                                                                                             | 1 x 4mm2                                                                                                                                                                                               |                                                                                                                                                                                  |
| Earth Terminal Capacity 1                                                                                                                       | 5 x 1mm2                                                                                                                                                                                               |                                                                                                                                                                                  |
| Earth Terminal Capacity 2                                                                                                                       | 4 x 1.5mm2                                                                                                                                                                                             |                                                                                                                                                                                  |
| Earth Terminal Capacity 3                                                                                                                       | 2 x 2.5mm2                                                                                                                                                                                             |                                                                                                                                                                                  |
| Earth Terminal Capacity 4                                                                                                                       | 1 x 4mm2                                                                                                                                                                                               |                                                                                                                                                                                  |
| Product Class 1                                                                                                                                 | Must be earthed                                                                                                                                                                                        |                                                                                                                                                                                  |
| Ambient Operating Temperature                                                                                                                   | -5° to +40°C                                                                                                                                                                                           |                                                                                                                                                                                  |
| Recommended Location                                                                                                                            | Internal Use Only                                                                                                                                                                                      |                                                                                                                                                                                  |
| Maximum Installation Altitude                                                                                                                   | 2000m                                                                                                                                                                                                  |                                                                                                                                                                                  |
| Standard/Approval                                                                                                                               | BS 546                                                                                                                                                                                                 |                                                                                                                                                                                  |
| Additional Notes                                                                                                                                | Shuttered: Yes                                                                                                                                                                                         |                                                                                                                                                                                  |
| Patents and Trademarks                                                                                                                          | Linea is a Registered Trade Mark No 2398665<br>CFX is a Registered Trade Mark No 2398667 Patent No. GB 2383375B<br>Linea-Duo CFX is a UK Registered Design Certificate No: R21 = 3021173 SS2 = 3021174 |                                                                                                                                                                                  |
| All products listed conform to current British or<br>European standard and the product information is<br>correct at the time of going to press. | All accessories are manufactured under an accredited BS EN ISO 9001 : 2015 Quality Management System.                                                                                                  | It is the policy of the company to improve products as part of our development programme.  Therefore, we reserve the right to alter designs and dimensions without prior notice. |
| Illustrations and diagrams are reproduced within the limitations of reproduction and printing                                                   | Due to manufacturing processes we cannot guarantee an exact colour match and shadings of                                                                                                               | Correct as at 15 October 2018 08:24 AN<br>E&Of                                                                                                                                   |