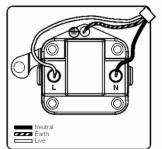

## LDUS2BC-BSB

Linea-Duo CFX Bright Chrome Frame/Bright Steel Front 1 gang 2A Unswitched Socket Black

Item Image

Wiring

**Dimensions** 

|                                                                                                                                                 | Earth                                                                                                                                                                                                  |                                                                                                                                                                                  |
|-------------------------------------------------------------------------------------------------------------------------------------------------|--------------------------------------------------------------------------------------------------------------------------------------------------------------------------------------------------------|----------------------------------------------------------------------------------------------------------------------------------------------------------------------------------|
| Primary Range                                                                                                                                   | Linea-Duo CFX                                                                                                                                                                                          |                                                                                                                                                                                  |
| Insert Type                                                                                                                                     | 1 gang 2A Unswitched Socket                                                                                                                                                                            |                                                                                                                                                                                  |
| Plate Finish                                                                                                                                    | Linea-Duo CFX Bright Chrome Frame/Bright Steel                                                                                                                                                         |                                                                                                                                                                                  |
| Insert Colour                                                                                                                                   | Black                                                                                                                                                                                                  |                                                                                                                                                                                  |
| EAN13 Barcode                                                                                                                                   | 5017504201043                                                                                                                                                                                          |                                                                                                                                                                                  |
|                                                                                                                                                 | Single: Height = 86.0mm Width = 86.0mm Depth = 4.0mm                                                                                                                                                   |                                                                                                                                                                                  |
| Dimensions (Nominal)                                                                                                                            | Box Fixing = 60.3mm Grid Fixing = CFX Clips                                                                                                                                                            |                                                                                                                                                                                  |
| Fixing Hole Centres                                                                                                                             | 35mm                                                                                                                                                                                                   |                                                                                                                                                                                  |
| Minimum Wall Box Depth                                                                                                                          |                                                                                                                                                                                                        |                                                                                                                                                                                  |
| Switched Poles                                                                                                                                  | None                                                                                                                                                                                                   |                                                                                                                                                                                  |
| Current Rating                                                                                                                                  | 2 Amp                                                                                                                                                                                                  |                                                                                                                                                                                  |
| Voltage                                                                                                                                         | 220/250V AC                                                                                                                                                                                            |                                                                                                                                                                                  |
| Maximum Load                                                                                                                                    | 2 Amp                                                                                                                                                                                                  |                                                                                                                                                                                  |
| Mains Frequency                                                                                                                                 | 50Hz                                                                                                                                                                                                   |                                                                                                                                                                                  |
| IP Rating                                                                                                                                       | IP2XD                                                                                                                                                                                                  |                                                                                                                                                                                  |
| Contact Gap Minimum                                                                                                                             | None                                                                                                                                                                                                   |                                                                                                                                                                                  |
| Terminal Capacity 1                                                                                                                             | 5 x 1mm2                                                                                                                                                                                               |                                                                                                                                                                                  |
| Terminal Capacity 2                                                                                                                             | 4 x 1.5mm2                                                                                                                                                                                             |                                                                                                                                                                                  |
| Terminal Capacity 3                                                                                                                             | 2 x 2.5mm2                                                                                                                                                                                             |                                                                                                                                                                                  |
| Terminal Capacity 4                                                                                                                             | 1 x 4mm2                                                                                                                                                                                               |                                                                                                                                                                                  |
| Earth Terminal Capacity 1                                                                                                                       | 5 x 1mm2                                                                                                                                                                                               |                                                                                                                                                                                  |
| Earth Terminal Capacity 2                                                                                                                       | 4 x 1.5mm2                                                                                                                                                                                             |                                                                                                                                                                                  |
| Earth Terminal Capacity 3                                                                                                                       | 2 x 2.5mm2                                                                                                                                                                                             |                                                                                                                                                                                  |
| Earth Terminal Capacity 4                                                                                                                       | 1 x 4mm2                                                                                                                                                                                               |                                                                                                                                                                                  |
| Product Class 1                                                                                                                                 | Must be earthed                                                                                                                                                                                        |                                                                                                                                                                                  |
| Ambient Operating Temperature                                                                                                                   | -5° to +40°C                                                                                                                                                                                           |                                                                                                                                                                                  |
| Recommended Location                                                                                                                            | Internal Use Only                                                                                                                                                                                      |                                                                                                                                                                                  |
| Maximum Installation Altitude                                                                                                                   | 2000m                                                                                                                                                                                                  |                                                                                                                                                                                  |
| Standard/Approval                                                                                                                               | BS 546                                                                                                                                                                                                 |                                                                                                                                                                                  |
| Additional Notes                                                                                                                                | Shuttered: Yes                                                                                                                                                                                         |                                                                                                                                                                                  |
| Patents and Trademarks                                                                                                                          | Linea is a Registered Trade Mark No 2398665<br>CFX is a Registered Trade Mark No 2398667 Patent No. GB 2383375B<br>Linea-Duo CFX is a UK Registered Design Certificate No: R21 = 3021173 SS2 = 3021174 |                                                                                                                                                                                  |
| All products listed conform to current British or<br>European standard and the product information is<br>correct at the time of going to press. | All accessories are manufactured under an accredited BS EN ISO 9001 : 2015 Quality Management System.                                                                                                  | It is the policy of the company to improve products as part of our development programme.  Therefore, we reserve the right to alter designs and dimensions without prior notice. |
| Illustrations and diagrams are reproduced within the limitations of reproduction and printing                                                   | Due to manufacturing processes we cannot guarantee an exact colour match and shadings of                                                                                                               | Correct as at 15 October 2018 08:24 AN<br>E&Of                                                                                                                                   |