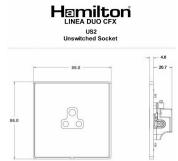

## LDUS2AB-ABB

Linea-Duo CFX Antique Brass Frame/Antique Brass Front 1 gang 2A Unswitched Socket Black

Item Image

Wiring

Dimensions

| Primary Range                                                                                                                                   | Linea-Duo CFX                                                                                                                                                                                    |                                                                                                                                                                                  |
|-------------------------------------------------------------------------------------------------------------------------------------------------|--------------------------------------------------------------------------------------------------------------------------------------------------------------------------------------------------|----------------------------------------------------------------------------------------------------------------------------------------------------------------------------------|
| Insert Type                                                                                                                                     | 1 gang 2A Unswitched Socket                                                                                                                                                                      |                                                                                                                                                                                  |
| Plate Finish                                                                                                                                    | Linea-Duo CFX Antique Brass Frame/Antique Brass                                                                                                                                                  |                                                                                                                                                                                  |
| Insert Colour                                                                                                                                   | Black                                                                                                                                                                                            |                                                                                                                                                                                  |
| EAN13 Barcode                                                                                                                                   | 5017504181048                                                                                                                                                                                    |                                                                                                                                                                                  |
| Dimensions (Nominal)                                                                                                                            | Single: Height = 86.0mm Width = 86.0mm Depth = 4.0mm                                                                                                                                             |                                                                                                                                                                                  |
| Fixing Hole Centres                                                                                                                             | Box Fixing = 60.3mm Grid Fixing = CFX Clips                                                                                                                                                      |                                                                                                                                                                                  |
| Minimum Wall Box Depth                                                                                                                          | 35mm                                                                                                                                                                                             |                                                                                                                                                                                  |
| Switched Poles                                                                                                                                  | None                                                                                                                                                                                             |                                                                                                                                                                                  |
| Current Rating                                                                                                                                  | 2 Amp                                                                                                                                                                                            |                                                                                                                                                                                  |
| Voltage                                                                                                                                         | 220/250V AC                                                                                                                                                                                      |                                                                                                                                                                                  |
| Maximum Load                                                                                                                                    | 2 Amp                                                                                                                                                                                            |                                                                                                                                                                                  |
| Mains Frequency                                                                                                                                 | 50Hz                                                                                                                                                                                             |                                                                                                                                                                                  |
| IP Rating                                                                                                                                       | IP2XD                                                                                                                                                                                            |                                                                                                                                                                                  |
| Contact Gap Minimum                                                                                                                             | None                                                                                                                                                                                             |                                                                                                                                                                                  |
| Terminal Capacity 1                                                                                                                             | 5 x 1mm2                                                                                                                                                                                         |                                                                                                                                                                                  |
| Terminal Capacity 2                                                                                                                             | 4 x 1.5mm2                                                                                                                                                                                       |                                                                                                                                                                                  |
| Terminal Capacity 3                                                                                                                             | 2 x 2.5mm2                                                                                                                                                                                       |                                                                                                                                                                                  |
| Terminal Capacity 4                                                                                                                             | 1 x 4mm2                                                                                                                                                                                         |                                                                                                                                                                                  |
| Earth Terminal Capacity 1                                                                                                                       | 5 x 1mm2                                                                                                                                                                                         |                                                                                                                                                                                  |
| Earth Terminal Capacity 2                                                                                                                       | 4 x 1.5mm2                                                                                                                                                                                       |                                                                                                                                                                                  |
| Earth Terminal Capacity 3                                                                                                                       | 2 x 2.5mm2                                                                                                                                                                                       |                                                                                                                                                                                  |
| Earth Terminal Capacity 4                                                                                                                       | 1 x 4mm2                                                                                                                                                                                         |                                                                                                                                                                                  |
| Product Class 1                                                                                                                                 | Must be earthed                                                                                                                                                                                  |                                                                                                                                                                                  |
| Ambient Operating Temperature                                                                                                                   | -5° to +40°C                                                                                                                                                                                     |                                                                                                                                                                                  |
| Recommended Location                                                                                                                            | Internal Use Only                                                                                                                                                                                |                                                                                                                                                                                  |
| Maximum Installation Altitude                                                                                                                   | 2000m                                                                                                                                                                                            |                                                                                                                                                                                  |
| Standard/Approval                                                                                                                               | BS 546                                                                                                                                                                                           |                                                                                                                                                                                  |
| Additional Notes                                                                                                                                | Shuttered: Yes                                                                                                                                                                                   |                                                                                                                                                                                  |
| Patents and Trademarks                                                                                                                          | Linea is a Registered Trade Mark No 2398665 CFX is a Registered Trade Mark No 2398667 Patent No. GB 2383375B Linea-Duo CFX is a UK Registered Design Certificate No: R21 = 3021173 SS2 = 3021174 |                                                                                                                                                                                  |
| All products listed conform to current British or<br>European standard and the product information is<br>correct at the time of going to press. | All accessories are manufactured under an accredited BS EN ISO 9001 : 2015 Quality Management System.                                                                                            | It is the policy of the company to improve products as part of our development programme.  Therefore, we reserve the right to alter designs and dimensions without prior notice. |
| Illustrations and diagrams are reproduced within the limitations of reproduction and printing                                                   | Due to manufacturing processes we cannot guarantee an exact colour match and shadings of                                                                                                         | Correct as at 15 October 2018 08:24 AM<br>E&OE                                                                                                                                   |