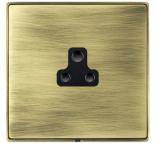

## LDUS2AB-ABB

Linea-Duo CFX Antique Brass Frame/Antique Brass Front 1 gang 2A Unswitched Socket Black

Item Image

Wiring

Dimensions

| Primary Range                                                                                                                                   | Linea-Duo CFX                                                                                                                                                                                    |                                                                                                                                                                                  |
|-------------------------------------------------------------------------------------------------------------------------------------------------|--------------------------------------------------------------------------------------------------------------------------------------------------------------------------------------------------|----------------------------------------------------------------------------------------------------------------------------------------------------------------------------------|
| Insert Type                                                                                                                                     | 1 gang 2A Unswitched Socket                                                                                                                                                                      |                                                                                                                                                                                  |
| Plate Finish                                                                                                                                    | Linea-Duo CFX Antique Brass Frame/Antique Brass                                                                                                                                                  |                                                                                                                                                                                  |
| Insert Colour                                                                                                                                   | Black                                                                                                                                                                                            |                                                                                                                                                                                  |
| EAN13 Barcode                                                                                                                                   | 5017504181048                                                                                                                                                                                    |                                                                                                                                                                                  |
| Dimensions (Nominal)                                                                                                                            | Single: Height = 86.0mm Width = 86.0mm Depth = 4.0mm                                                                                                                                             |                                                                                                                                                                                  |
| Fixing Hole Centres                                                                                                                             | Box Fixing = 60.3mm Grid Fixing = CFX Clips                                                                                                                                                      |                                                                                                                                                                                  |
| Minimum Wall Box Depth                                                                                                                          | 35mm                                                                                                                                                                                             |                                                                                                                                                                                  |
| Switched Poles                                                                                                                                  | None                                                                                                                                                                                             |                                                                                                                                                                                  |
| Current Rating                                                                                                                                  | 2 Amp                                                                                                                                                                                            |                                                                                                                                                                                  |
| Voltage                                                                                                                                         | 220/250V AC                                                                                                                                                                                      |                                                                                                                                                                                  |
| Maximum Load                                                                                                                                    | 2 Amp                                                                                                                                                                                            |                                                                                                                                                                                  |
| Mains Frequency                                                                                                                                 | 50Hz                                                                                                                                                                                             |                                                                                                                                                                                  |
| IP Rating                                                                                                                                       | IP2XD                                                                                                                                                                                            |                                                                                                                                                                                  |
| Contact Gap Minimum                                                                                                                             | None                                                                                                                                                                                             |                                                                                                                                                                                  |
| Terminal Capacity 1                                                                                                                             | 5 x 1mm2                                                                                                                                                                                         |                                                                                                                                                                                  |
| Terminal Capacity 2                                                                                                                             | 4 x 1.5mm2                                                                                                                                                                                       |                                                                                                                                                                                  |
| Terminal Capacity 3                                                                                                                             | 2 x 2.5mm2                                                                                                                                                                                       |                                                                                                                                                                                  |
| Terminal Capacity 4                                                                                                                             | 1 x 4mm2                                                                                                                                                                                         |                                                                                                                                                                                  |
| Earth Terminal Capacity 1                                                                                                                       | 5 x 1mm2                                                                                                                                                                                         |                                                                                                                                                                                  |
| Earth Terminal Capacity 2                                                                                                                       | 4 x 1.5mm2                                                                                                                                                                                       |                                                                                                                                                                                  |
| Earth Terminal Capacity 3                                                                                                                       | 2 x 2.5mm2                                                                                                                                                                                       |                                                                                                                                                                                  |
| Earth Terminal Capacity 4                                                                                                                       | 1 x 4mm2                                                                                                                                                                                         |                                                                                                                                                                                  |
| Product Class 1                                                                                                                                 | Must be earthed                                                                                                                                                                                  |                                                                                                                                                                                  |
| Ambient Operating Temperature                                                                                                                   | -5° to +40°C                                                                                                                                                                                     |                                                                                                                                                                                  |
| Recommended Location                                                                                                                            | Internal Use Only                                                                                                                                                                                |                                                                                                                                                                                  |
| Maximum Installation Altitude                                                                                                                   | 2000m                                                                                                                                                                                            |                                                                                                                                                                                  |
| Standard/Approval                                                                                                                               | BS 546                                                                                                                                                                                           |                                                                                                                                                                                  |
| Additional Notes                                                                                                                                | Shuttered: Yes                                                                                                                                                                                   |                                                                                                                                                                                  |
| Patents and Trademarks                                                                                                                          | Linea is a Registered Trade Mark No 2398665 CFX is a Registered Trade Mark No 2398667 Patent No. GB 2383375B Linea-Duo CFX is a UK Registered Design Certificate No: R21 = 3021173 SS2 = 3021174 |                                                                                                                                                                                  |
| All products listed conform to current British or<br>European standard and the product information is<br>correct at the time of going to press. | All accessories are manufactured under an accredited BS EN ISO 9001 : 2015 Quality Management System.                                                                                            | It is the policy of the company to improve products as part of our development programme.  Therefore, we reserve the right to alter designs and dimensions without prior notice. |
| Illustrations and diagrams are reproduced within the limitations of reproduction and printing                                                   | Due to manufacturing processes we cannot guarantee an exact colour match and shadings of                                                                                                         | Correct as at 15 October 2018 08:24 AM<br>E&OE                                                                                                                                   |