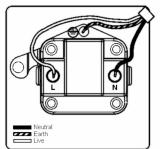

## LDUS2AB-ABB

Linea-Duo CFX Antique Brass Frame/Antique Brass Front 1 gang 2A Unswitched Socket Black

Item Image

Wiring

Dimensions

| Primary Range                                                                                                                                   | Linea-Duo CFX                                                                                                                                                                                    |                                                                                                                                                                                  |
|-------------------------------------------------------------------------------------------------------------------------------------------------|--------------------------------------------------------------------------------------------------------------------------------------------------------------------------------------------------|----------------------------------------------------------------------------------------------------------------------------------------------------------------------------------|
| Insert Type                                                                                                                                     | 1 gang 2A Unswitched Socket                                                                                                                                                                      |                                                                                                                                                                                  |
| Plate Finish                                                                                                                                    | Linea-Duo CFX Antique Brass Frame/Antique Brass                                                                                                                                                  |                                                                                                                                                                                  |
| Insert Colour                                                                                                                                   | Black                                                                                                                                                                                            |                                                                                                                                                                                  |
| EAN13 Barcode                                                                                                                                   | 5017504181048                                                                                                                                                                                    |                                                                                                                                                                                  |
| Dimensions (Nominal)                                                                                                                            | Single: Height = 86.0mm Width = 86.0mm Depth = 4.0mm                                                                                                                                             |                                                                                                                                                                                  |
| Fixing Hole Centres                                                                                                                             | Box Fixing = 60.3mm Grid Fixing = CFX Clips                                                                                                                                                      |                                                                                                                                                                                  |
| Minimum Wall Box Depth                                                                                                                          | 35mm                                                                                                                                                                                             |                                                                                                                                                                                  |
| Switched Poles                                                                                                                                  | None                                                                                                                                                                                             |                                                                                                                                                                                  |
| Current Rating                                                                                                                                  | 2 Amp                                                                                                                                                                                            |                                                                                                                                                                                  |
| Voltage                                                                                                                                         | 220/250V AC                                                                                                                                                                                      |                                                                                                                                                                                  |
| Maximum Load                                                                                                                                    | 2 Amp                                                                                                                                                                                            |                                                                                                                                                                                  |
| Mains Frequency                                                                                                                                 | 50Hz                                                                                                                                                                                             |                                                                                                                                                                                  |
| IP Rating                                                                                                                                       | IP2XD                                                                                                                                                                                            |                                                                                                                                                                                  |
| Contact Gap Minimum                                                                                                                             | None                                                                                                                                                                                             |                                                                                                                                                                                  |
| Terminal Capacity 1                                                                                                                             | 5 x 1mm2                                                                                                                                                                                         |                                                                                                                                                                                  |
| Terminal Capacity 2                                                                                                                             | 4 x 1.5mm2                                                                                                                                                                                       |                                                                                                                                                                                  |
| Terminal Capacity 3                                                                                                                             | 2 x 2.5mm2                                                                                                                                                                                       |                                                                                                                                                                                  |
| Terminal Capacity 4                                                                                                                             | 1 x 4mm2                                                                                                                                                                                         |                                                                                                                                                                                  |
| Earth Terminal Capacity 1                                                                                                                       | 5 x 1mm2                                                                                                                                                                                         |                                                                                                                                                                                  |
| Earth Terminal Capacity 2                                                                                                                       | 4 x 1.5mm2                                                                                                                                                                                       |                                                                                                                                                                                  |
| Earth Terminal Capacity 3                                                                                                                       | 2 x 2.5mm2                                                                                                                                                                                       |                                                                                                                                                                                  |
| Earth Terminal Capacity 4                                                                                                                       | 1 x 4mm2                                                                                                                                                                                         |                                                                                                                                                                                  |
| Product Class 1                                                                                                                                 | Must be earthed                                                                                                                                                                                  |                                                                                                                                                                                  |
| Ambient Operating Temperature                                                                                                                   | -5° to +40°C                                                                                                                                                                                     |                                                                                                                                                                                  |
| Recommended Location                                                                                                                            | Internal Use Only                                                                                                                                                                                |                                                                                                                                                                                  |
| Maximum Installation Altitude                                                                                                                   | 2000m                                                                                                                                                                                            |                                                                                                                                                                                  |
| Standard/Approval                                                                                                                               | BS 546                                                                                                                                                                                           |                                                                                                                                                                                  |
| Additional Notes                                                                                                                                | Shuttered: Yes                                                                                                                                                                                   |                                                                                                                                                                                  |
| Patents and Trademarks                                                                                                                          | Linea is a Registered Trade Mark No 2398665 CFX is a Registered Trade Mark No 2398667 Patent No. GB 2383375B Linea-Duo CFX is a UK Registered Design Certificate No: R21 = 3021173 SS2 = 3021174 |                                                                                                                                                                                  |
| All products listed conform to current British or<br>European standard and the product information is<br>correct at the time of going to press. | All accessories are manufactured under an accredited BS EN ISO 9001 : 2015 Quality Management System.                                                                                            | It is the policy of the company to improve products as part of our development programme.  Therefore, we reserve the right to alter designs and dimensions without prior notice. |
| Illustrations and diagrams are reproduced within the limitations of reproduction and printing                                                   | Due to manufacturing processes we cannot guarantee an exact colour match and shadings of                                                                                                         | Correct as at 15 October 2018 08:24 AM<br>E&OE                                                                                                                                   |