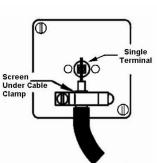

## **LDTVSN-SSW**

Linea-Duo CFX Satin Nickel Frame/Satin Steel Front 1 gang Non-Isolated Television 1in/1out White

Item Image

|                                                                                                                                                 | <b>V</b>                                                                                                                                                                                         |                                                                                                                                                                                  |
|-------------------------------------------------------------------------------------------------------------------------------------------------|--------------------------------------------------------------------------------------------------------------------------------------------------------------------------------------------------|----------------------------------------------------------------------------------------------------------------------------------------------------------------------------------|
| Primary Range                                                                                                                                   | Linea-Duo CFX                                                                                                                                                                                    |                                                                                                                                                                                  |
| Insert Type                                                                                                                                     | 1 gang Non-Isolated TV 1in/1out                                                                                                                                                                  |                                                                                                                                                                                  |
| Plate Finish                                                                                                                                    | Linea-Duo CFX Satin Nickel Frame/Satin Steel                                                                                                                                                     |                                                                                                                                                                                  |
| Insert Colour                                                                                                                                   | White                                                                                                                                                                                            |                                                                                                                                                                                  |
| EAN13 Barcode                                                                                                                                   | 5017504220600                                                                                                                                                                                    |                                                                                                                                                                                  |
| Dimensions (Nominal)                                                                                                                            | Single: Height = 86.0mm Width = 86.0mm Depth = 4.0mm                                                                                                                                             |                                                                                                                                                                                  |
| Fixing Hole Centres                                                                                                                             | Box Fixing = 60.3mm Grid Fixing = CFX Clips                                                                                                                                                      |                                                                                                                                                                                  |
| Minimum Wall Box Depth                                                                                                                          | 25mm                                                                                                                                                                                             |                                                                                                                                                                                  |
| Switched Poles                                                                                                                                  | N/A                                                                                                                                                                                              |                                                                                                                                                                                  |
| IP Rating                                                                                                                                       | IP2XD                                                                                                                                                                                            |                                                                                                                                                                                  |
| Contact Gap Minimum                                                                                                                             | N/A                                                                                                                                                                                              |                                                                                                                                                                                  |
| Earth Terminal Capacity 1                                                                                                                       | 5 x 1mm2                                                                                                                                                                                         |                                                                                                                                                                                  |
| Earth Terminal Capacity 2                                                                                                                       | 4 x 1.5mm2                                                                                                                                                                                       |                                                                                                                                                                                  |
| Earth Terminal Capacity 3                                                                                                                       | 3 x 2.5mm2                                                                                                                                                                                       |                                                                                                                                                                                  |
| Earth Terminal Capacity 4                                                                                                                       | 1 x 4mm2 Multi-strand                                                                                                                                                                            |                                                                                                                                                                                  |
| Earth Terminal Capacity 5                                                                                                                       | 1 x 6mm2                                                                                                                                                                                         |                                                                                                                                                                                  |
| Product Class 1                                                                                                                                 | Must be earthed (ref BS7671 415.2.1)                                                                                                                                                             |                                                                                                                                                                                  |
| Ambient Operating Temperature                                                                                                                   | -5° to +40°C                                                                                                                                                                                     |                                                                                                                                                                                  |
| Recommended Location                                                                                                                            | Internal Use Only                                                                                                                                                                                |                                                                                                                                                                                  |
| Maximum Installation Altitude                                                                                                                   | 2000m                                                                                                                                                                                            |                                                                                                                                                                                  |
| Patents and Trademarks                                                                                                                          | Linea is a Registered Trade Mark No 2398665 CFX is a Registered Trade Mark No 2398667 Patent No. GB 2383375B Linea-Duo CFX is a UK Registered Design Certificate No: R21 = 3021173 SS2 = 3021174 |                                                                                                                                                                                  |
| All products listed conform to current British or<br>European standard and the product information is<br>correct at the time of going to press. | All accessories are manufactured under an accredited BS EN ISO 9001 : 2015 Quality Management System.                                                                                            | It is the policy of the company to improve products as part of our development programme.  Therefore, we reserve the right to alter designs and dimensions without prior notice. |
| Illustrations and diagrams are reproduced within the limitations of reproduction and printing process and are not hinding                       | Due to manufacturing processes we cannot guarantee an exact colour match and shadings of of certain finishes                                                                                     | Correct as at 15 October 2018 08:24 AM<br>E&OE                                                                                                                                   |