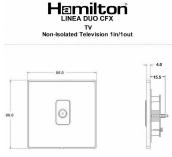

## **LDTVSN-SSW**

Linea-Duo CFX Satin Nickel Frame/Satin Steel Front 1 gang Non-Isolated Television 1in/1out White

Item Image

|                                                                                                                                                 | <b>V</b>                                                                                                                                                                                         |                                                                                                                                                                                  |
|-------------------------------------------------------------------------------------------------------------------------------------------------|--------------------------------------------------------------------------------------------------------------------------------------------------------------------------------------------------|----------------------------------------------------------------------------------------------------------------------------------------------------------------------------------|
| Primary Range                                                                                                                                   | Linea-Duo CFX                                                                                                                                                                                    |                                                                                                                                                                                  |
| Insert Type                                                                                                                                     | 1 gang Non-Isolated TV 1in/1out                                                                                                                                                                  |                                                                                                                                                                                  |
| Plate Finish                                                                                                                                    | Linea-Duo CFX Satin Nickel Frame/Satin Steel                                                                                                                                                     |                                                                                                                                                                                  |
| Insert Colour                                                                                                                                   | White                                                                                                                                                                                            |                                                                                                                                                                                  |
| EAN13 Barcode                                                                                                                                   | 5017504220600                                                                                                                                                                                    |                                                                                                                                                                                  |
| Dimensions (Nominal)                                                                                                                            | Single: Height = 86.0mm Width = 86.0mm Depth = 4.0mm                                                                                                                                             |                                                                                                                                                                                  |
| Fixing Hole Centres                                                                                                                             | Box Fixing = 60.3mm Grid Fixing = CFX Clips                                                                                                                                                      |                                                                                                                                                                                  |
| Minimum Wall Box Depth                                                                                                                          | 25mm                                                                                                                                                                                             |                                                                                                                                                                                  |
| Switched Poles                                                                                                                                  | N/A                                                                                                                                                                                              |                                                                                                                                                                                  |
| IP Rating                                                                                                                                       | IP2XD                                                                                                                                                                                            |                                                                                                                                                                                  |
| Contact Gap Minimum                                                                                                                             | N/A                                                                                                                                                                                              |                                                                                                                                                                                  |
| Earth Terminal Capacity 1                                                                                                                       | 5 x 1mm2                                                                                                                                                                                         |                                                                                                                                                                                  |
| Earth Terminal Capacity 2                                                                                                                       | 4 x 1.5mm2                                                                                                                                                                                       |                                                                                                                                                                                  |
| Earth Terminal Capacity 3                                                                                                                       | 3 x 2.5mm2                                                                                                                                                                                       |                                                                                                                                                                                  |
| Earth Terminal Capacity 4                                                                                                                       | 1 x 4mm2 Multi-strand                                                                                                                                                                            |                                                                                                                                                                                  |
| Earth Terminal Capacity 5                                                                                                                       | 1 x 6mm2                                                                                                                                                                                         |                                                                                                                                                                                  |
| Product Class 1                                                                                                                                 | Must be earthed (ref BS7671 415.2.1)                                                                                                                                                             |                                                                                                                                                                                  |
| Ambient Operating Temperature                                                                                                                   | -5° to +40°C                                                                                                                                                                                     |                                                                                                                                                                                  |
| Recommended Location                                                                                                                            | Internal Use Only                                                                                                                                                                                |                                                                                                                                                                                  |
| Maximum Installation Altitude                                                                                                                   | 2000m                                                                                                                                                                                            |                                                                                                                                                                                  |
| Patents and Trademarks                                                                                                                          | Linea is a Registered Trade Mark No 2398665 CFX is a Registered Trade Mark No 2398667 Patent No. GB 2383375B Linea-Duo CFX is a UK Registered Design Certificate No: R21 = 3021173 SS2 = 3021174 |                                                                                                                                                                                  |
| All products listed conform to current British or<br>European standard and the product information is<br>correct at the time of going to press. | All accessories are manufactured under an accredited BS EN ISO 9001 : 2015 Quality Management System.                                                                                            | It is the policy of the company to improve products as part of our development programme.  Therefore, we reserve the right to alter designs and dimensions without prior notice. |
| Illustrations and diagrams are reproduced within the limitations of reproduction and printing process and are not hinding                       | Due to manufacturing processes we cannot guarantee an exact colour match and shadings of of certain finishes                                                                                     | Correct as at 15 October 2018 08:24 AM<br>E&OE                                                                                                                                   |