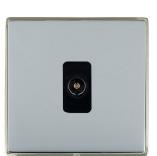

## **LDTVSN-BSB**

Linea-Duo CFX Satin Nickel Frame/Bright Steel Front 1 gang Non-Isolated Television 1in/1out Black

Item Image

**Dimensions** 

| ,,,,,,,,,,,,,,,,,,,,,,,,,,,,,,,,,,,,,,                                                                                                          | •                                                                                                                                                                                                |                                                                                                                                                                                  |
|-------------------------------------------------------------------------------------------------------------------------------------------------|--------------------------------------------------------------------------------------------------------------------------------------------------------------------------------------------------|----------------------------------------------------------------------------------------------------------------------------------------------------------------------------------|
|                                                                                                                                                 |                                                                                                                                                                                                  |                                                                                                                                                                                  |
| Primary Range                                                                                                                                   | Linea-Duo CFX                                                                                                                                                                                    |                                                                                                                                                                                  |
| Insert Type                                                                                                                                     | 1 gang Non-Isolated TV 1in/1out                                                                                                                                                                  |                                                                                                                                                                                  |
| Plate Finish                                                                                                                                    | Linea-Duo CFX Satin Nickel Frame/Bright Steel                                                                                                                                                    |                                                                                                                                                                                  |
| Insert Colour                                                                                                                                   | Black                                                                                                                                                                                            |                                                                                                                                                                                  |
| EAN13 Barcode                                                                                                                                   | 5017504301606                                                                                                                                                                                    |                                                                                                                                                                                  |
| Dimensions (Nominal)                                                                                                                            | Single: Height = 86.0mm Width = 86.0mm Depth = 4.0mm                                                                                                                                             |                                                                                                                                                                                  |
| Fixing Hole Centres                                                                                                                             | Box Fixing = 60.3mm Grid Fixing = CFX Clips                                                                                                                                                      |                                                                                                                                                                                  |
| Minimum Wall Box Depth                                                                                                                          | 25mm                                                                                                                                                                                             |                                                                                                                                                                                  |
| Switched Poles                                                                                                                                  | N/A                                                                                                                                                                                              |                                                                                                                                                                                  |
| IP Rating                                                                                                                                       | IP2XD                                                                                                                                                                                            |                                                                                                                                                                                  |
| Contact Gap Minimum                                                                                                                             | N/A                                                                                                                                                                                              |                                                                                                                                                                                  |
| Earth Terminal Capacity 1                                                                                                                       | 5 x 1mm2                                                                                                                                                                                         |                                                                                                                                                                                  |
| Earth Terminal Capacity 2                                                                                                                       | 4 x 1.5mm2                                                                                                                                                                                       |                                                                                                                                                                                  |
| Earth Terminal Capacity 3                                                                                                                       | 3 x 2.5mm2                                                                                                                                                                                       |                                                                                                                                                                                  |
| Earth Terminal Capacity 4                                                                                                                       | 1 x 4mm2 Multi-strand                                                                                                                                                                            |                                                                                                                                                                                  |
| Earth Terminal Capacity 5                                                                                                                       | 1 x 6mm2                                                                                                                                                                                         |                                                                                                                                                                                  |
| Product Class 1                                                                                                                                 | Must be earthed (ref BS7671 415.2.1)                                                                                                                                                             |                                                                                                                                                                                  |
| Ambient Operating Temperature                                                                                                                   | -5° to +40°C                                                                                                                                                                                     |                                                                                                                                                                                  |
| Recommended Location                                                                                                                            | Internal Use Only                                                                                                                                                                                |                                                                                                                                                                                  |
| Maximum Installation Altitude                                                                                                                   | 2000m                                                                                                                                                                                            |                                                                                                                                                                                  |
| Patents and Trademarks                                                                                                                          | Linea is a Registered Trade Mark No 2398665 CFX is a Registered Trade Mark No 2398667 Patent No. GB 2383375B Linea-Duo CFX is a UK Registered Design Certificate No: R21 = 3021173 SS2 = 3021174 |                                                                                                                                                                                  |
| All products listed conform to current British or<br>European standard and the product information is<br>correct at the time of going to press. | All accessories are manufactured under an accredited BS EN ISO 9001 : 2015 Quality Management System.                                                                                            | It is the policy of the company to improve products as part of our development programme.  Therefore, we reserve the right to alter designs and dimensions without prior notice. |
| Illustrations and diagrams are reproduced within the limitations of reproduction and printing process and are not binding                       | Due to manufacturing processes we cannot guarantee an exact colour match and shadings of or certain finishes                                                                                     | Correct as at 15 October 2018 08:24 AM<br>E&OE                                                                                                                                   |