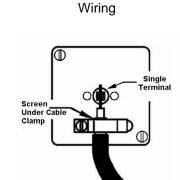

## **LDTVSN-BSB**

Linea-Duo CFX Satin Nickel Frame/Bright Steel Front 1 gang Non-Isolated Television 1in/1out Black

Item Image

**Dimensions** 

| ,,,,,,,,,,,,,,,,,,,,,,,,,,,,,,,,,,,,,,                                                                                                          | •                                                                                                                                                                                                |                                                                                                                                                                                  |
|-------------------------------------------------------------------------------------------------------------------------------------------------|--------------------------------------------------------------------------------------------------------------------------------------------------------------------------------------------------|----------------------------------------------------------------------------------------------------------------------------------------------------------------------------------|
|                                                                                                                                                 |                                                                                                                                                                                                  |                                                                                                                                                                                  |
| Primary Range                                                                                                                                   | Linea-Duo CFX                                                                                                                                                                                    |                                                                                                                                                                                  |
| Insert Type                                                                                                                                     | 1 gang Non-Isolated TV 1in/1out                                                                                                                                                                  |                                                                                                                                                                                  |
| Plate Finish                                                                                                                                    | Linea-Duo CFX Satin Nickel Frame/Bright Steel                                                                                                                                                    |                                                                                                                                                                                  |
| Insert Colour                                                                                                                                   | Black                                                                                                                                                                                            |                                                                                                                                                                                  |
| EAN13 Barcode                                                                                                                                   | 5017504301606                                                                                                                                                                                    |                                                                                                                                                                                  |
| Dimensions (Nominal)                                                                                                                            | Single: Height = 86.0mm Width = 86.0mm Depth = 4.0mm                                                                                                                                             |                                                                                                                                                                                  |
| Fixing Hole Centres                                                                                                                             | Box Fixing = 60.3mm Grid Fixing = CFX Clips                                                                                                                                                      |                                                                                                                                                                                  |
| Minimum Wall Box Depth                                                                                                                          | 25mm                                                                                                                                                                                             |                                                                                                                                                                                  |
| Switched Poles                                                                                                                                  | N/A                                                                                                                                                                                              |                                                                                                                                                                                  |
| IP Rating                                                                                                                                       | IP2XD                                                                                                                                                                                            |                                                                                                                                                                                  |
| Contact Gap Minimum                                                                                                                             | N/A                                                                                                                                                                                              |                                                                                                                                                                                  |
| Earth Terminal Capacity 1                                                                                                                       | 5 x 1mm2                                                                                                                                                                                         |                                                                                                                                                                                  |
| Earth Terminal Capacity 2                                                                                                                       | 4 x 1.5mm2                                                                                                                                                                                       |                                                                                                                                                                                  |
| Earth Terminal Capacity 3                                                                                                                       | 3 x 2.5mm2                                                                                                                                                                                       |                                                                                                                                                                                  |
| Earth Terminal Capacity 4                                                                                                                       | 1 x 4mm2 Multi-strand                                                                                                                                                                            |                                                                                                                                                                                  |
| Earth Terminal Capacity 5                                                                                                                       | 1 x 6mm2                                                                                                                                                                                         |                                                                                                                                                                                  |
| Product Class 1                                                                                                                                 | Must be earthed (ref BS7671 415.2.1)                                                                                                                                                             |                                                                                                                                                                                  |
| Ambient Operating Temperature                                                                                                                   | -5° to +40°C                                                                                                                                                                                     |                                                                                                                                                                                  |
| Recommended Location                                                                                                                            | Internal Use Only                                                                                                                                                                                |                                                                                                                                                                                  |
| Maximum Installation Altitude                                                                                                                   | 2000m                                                                                                                                                                                            |                                                                                                                                                                                  |
| Patents and Trademarks                                                                                                                          | Linea is a Registered Trade Mark No 2398665 CFX is a Registered Trade Mark No 2398667 Patent No. GB 2383375B Linea-Duo CFX is a UK Registered Design Certificate No: R21 = 3021173 SS2 = 3021174 |                                                                                                                                                                                  |
| All products listed conform to current British or<br>European standard and the product information is<br>correct at the time of going to press. | All accessories are manufactured under an accredited BS EN ISO 9001 : 2015 Quality Management System.                                                                                            | It is the policy of the company to improve products as part of our development programme.  Therefore, we reserve the right to alter designs and dimensions without prior notice. |
| Illustrations and diagrams are reproduced within the limitations of reproduction and printing process and are not binding                       | Due to manufacturing processes we cannot guarantee an exact colour match and shadings of or certain finishes                                                                                     | Correct as at 15 October 2018 08:24 AM<br>E&OE                                                                                                                                   |