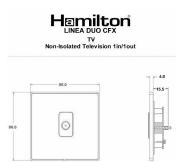

## **LDTVSN-BSB**

Linea-Duo CFX Satin Nickel Frame/Bright Steel Front 1 gang Non-Isolated Television 1in/1out Black

Item Image

**Dimensions** 

| ,,,,,,,,,,,,,,,,,,,,,,,,,,,,,,,,,,,,,,                                                                                                          | •                                                                                                                                                                                                |                                                                                                                                                                                  |
|-------------------------------------------------------------------------------------------------------------------------------------------------|--------------------------------------------------------------------------------------------------------------------------------------------------------------------------------------------------|----------------------------------------------------------------------------------------------------------------------------------------------------------------------------------|
|                                                                                                                                                 |                                                                                                                                                                                                  |                                                                                                                                                                                  |
| Primary Range                                                                                                                                   | Linea-Duo CFX                                                                                                                                                                                    |                                                                                                                                                                                  |
| Insert Type                                                                                                                                     | 1 gang Non-Isolated TV 1in/1out                                                                                                                                                                  |                                                                                                                                                                                  |
| Plate Finish                                                                                                                                    | Linea-Duo CFX Satin Nickel Frame/Bright Steel                                                                                                                                                    |                                                                                                                                                                                  |
| Insert Colour                                                                                                                                   | Black                                                                                                                                                                                            |                                                                                                                                                                                  |
| EAN13 Barcode                                                                                                                                   | 5017504301606                                                                                                                                                                                    |                                                                                                                                                                                  |
| Dimensions (Nominal)                                                                                                                            | Single: Height = 86.0mm Width = 86.0mm Depth = 4.0mm                                                                                                                                             |                                                                                                                                                                                  |
| Fixing Hole Centres                                                                                                                             | Box Fixing = 60.3mm Grid Fixing = CFX Clips                                                                                                                                                      |                                                                                                                                                                                  |
| Minimum Wall Box Depth                                                                                                                          | 25mm                                                                                                                                                                                             |                                                                                                                                                                                  |
| Switched Poles                                                                                                                                  | N/A                                                                                                                                                                                              |                                                                                                                                                                                  |
| IP Rating                                                                                                                                       | IP2XD                                                                                                                                                                                            |                                                                                                                                                                                  |
| Contact Gap Minimum                                                                                                                             | N/A                                                                                                                                                                                              |                                                                                                                                                                                  |
| Earth Terminal Capacity 1                                                                                                                       | 5 x 1mm2                                                                                                                                                                                         |                                                                                                                                                                                  |
| Earth Terminal Capacity 2                                                                                                                       | 4 x 1.5mm2                                                                                                                                                                                       |                                                                                                                                                                                  |
| Earth Terminal Capacity 3                                                                                                                       | 3 x 2.5mm2                                                                                                                                                                                       |                                                                                                                                                                                  |
| Earth Terminal Capacity 4                                                                                                                       | 1 x 4mm2 Multi-strand                                                                                                                                                                            |                                                                                                                                                                                  |
| Earth Terminal Capacity 5                                                                                                                       | 1 x 6mm2                                                                                                                                                                                         |                                                                                                                                                                                  |
| Product Class 1                                                                                                                                 | Must be earthed (ref BS7671 415.2.1)                                                                                                                                                             |                                                                                                                                                                                  |
| Ambient Operating Temperature                                                                                                                   | -5° to +40°C                                                                                                                                                                                     |                                                                                                                                                                                  |
| Recommended Location                                                                                                                            | Internal Use Only                                                                                                                                                                                |                                                                                                                                                                                  |
| Maximum Installation Altitude                                                                                                                   | 2000m                                                                                                                                                                                            |                                                                                                                                                                                  |
| Patents and Trademarks                                                                                                                          | Linea is a Registered Trade Mark No 2398665 CFX is a Registered Trade Mark No 2398667 Patent No. GB 2383375B Linea-Duo CFX is a UK Registered Design Certificate No: R21 = 3021173 SS2 = 3021174 |                                                                                                                                                                                  |
| All products listed conform to current British or<br>European standard and the product information is<br>correct at the time of going to press. | All accessories are manufactured under an accredited BS EN ISO 9001 : 2015 Quality Management System.                                                                                            | It is the policy of the company to improve products as part of our development programme.  Therefore, we reserve the right to alter designs and dimensions without prior notice. |
| Illustrations and diagrams are reproduced within the limitations of reproduction and printing process and are not binding                       | Due to manufacturing processes we cannot guarantee an exact colour match and shadings of or certain finishes                                                                                     | Correct as at 15 October 2018 08:24 AM<br>E&OE                                                                                                                                   |