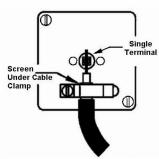

## **Dimensions**

| Primary Range                                                                                                                                   | Linea-Duo CFX                                                                                                                                                                                    |                                                                                                                                                                                  |
|-------------------------------------------------------------------------------------------------------------------------------------------------|--------------------------------------------------------------------------------------------------------------------------------------------------------------------------------------------------|----------------------------------------------------------------------------------------------------------------------------------------------------------------------------------|
| Insert Type                                                                                                                                     | 1 gang Non-Isolated TV 1in/1out                                                                                                                                                                  |                                                                                                                                                                                  |
| Plate Finish                                                                                                                                    | Linea-Duo CFX Satin Brass Frame/Satin Steel                                                                                                                                                      |                                                                                                                                                                                  |
| Insert Colour                                                                                                                                   | White                                                                                                                                                                                            |                                                                                                                                                                                  |
| EAN13 Barcode                                                                                                                                   | 5017504160609                                                                                                                                                                                    |                                                                                                                                                                                  |
| Dimensions (Nominal)                                                                                                                            | Single: Height = 86.0mm Width = 86.0mm Depth = 4.0mm                                                                                                                                             |                                                                                                                                                                                  |
| Fixing Hole Centres                                                                                                                             | Box Fixing = 60.3mm Grid Fixing = CFX Clips                                                                                                                                                      |                                                                                                                                                                                  |
| Minimum Wall Box Depth                                                                                                                          | 25mm                                                                                                                                                                                             |                                                                                                                                                                                  |
| Switched Poles                                                                                                                                  | N/A                                                                                                                                                                                              |                                                                                                                                                                                  |
| IP Rating                                                                                                                                       | IP2XD                                                                                                                                                                                            |                                                                                                                                                                                  |
| Contact Gap Minimum                                                                                                                             | N/A                                                                                                                                                                                              |                                                                                                                                                                                  |
| Earth Terminal Capacity 1                                                                                                                       | 5 x 1mm2                                                                                                                                                                                         |                                                                                                                                                                                  |
| Earth Terminal Capacity 2                                                                                                                       | 4 x 1.5mm2                                                                                                                                                                                       |                                                                                                                                                                                  |
| Earth Terminal Capacity 3                                                                                                                       | 3 x 2.5mm2                                                                                                                                                                                       |                                                                                                                                                                                  |
| Earth Terminal Capacity 4                                                                                                                       | 1 x 4mm2 Multi-strand                                                                                                                                                                            |                                                                                                                                                                                  |
| Earth Terminal Capacity 5                                                                                                                       | 1 x 6mm2                                                                                                                                                                                         |                                                                                                                                                                                  |
| Product Class 1                                                                                                                                 | Must be earthed (ref BS7671 415.2.1)                                                                                                                                                             |                                                                                                                                                                                  |
| Ambient Operating Temperature                                                                                                                   | -5° to +40°C                                                                                                                                                                                     |                                                                                                                                                                                  |
| Recommended Location                                                                                                                            | Internal Use Only                                                                                                                                                                                |                                                                                                                                                                                  |
| Maximum Installation Altitude                                                                                                                   | 2000m                                                                                                                                                                                            |                                                                                                                                                                                  |
| Patents and Trademarks                                                                                                                          | Linea is a Registered Trade Mark No 2398665 CFX is a Registered Trade Mark No 2398667 Patent No. GB 2383375B Linea-Duo CFX is a UK Registered Design Certificate No: R21 = 3021173 SS2 = 3021174 |                                                                                                                                                                                  |
| All products listed conform to current British or<br>European standard and the product information is<br>correct at the time of going to press. | All accessories are manufactured under an accredited BS EN ISO 9001 : 2015 Quality Management System.                                                                                            | It is the policy of the company to improve products as part of our development programme.  Therefore, we reserve the right to alter designs and dimensions without prior notice. |
| Illustrations and diagrams are reproduced within the limitations of reproduction and printing                                                   | Due to manufacturing processes we cannot guarantee an exact colour match and shadings of                                                                                                         | Correct as at 15 October 2018 08:24 AM E&OE                                                                                                                                      |