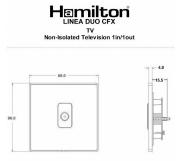

## **Dimensions**

| Primary Range                                                                                                                                   | Linea-Duo CFX                                                                                                                                                                                    |                                                                                                                                                                                  |
|-------------------------------------------------------------------------------------------------------------------------------------------------|--------------------------------------------------------------------------------------------------------------------------------------------------------------------------------------------------|----------------------------------------------------------------------------------------------------------------------------------------------------------------------------------|
| Insert Type                                                                                                                                     | 1 gang Non-Isolated TV 1in/1out                                                                                                                                                                  |                                                                                                                                                                                  |
| Plate Finish                                                                                                                                    | Linea-Duo CFX Satin Brass Frame/Satin Steel                                                                                                                                                      |                                                                                                                                                                                  |
| Insert Colour                                                                                                                                   | White                                                                                                                                                                                            |                                                                                                                                                                                  |
| EAN13 Barcode                                                                                                                                   | 5017504160609                                                                                                                                                                                    |                                                                                                                                                                                  |
| Dimensions (Nominal)                                                                                                                            | Single: Height = 86.0mm Width = 86.0mm Depth = 4.0mm                                                                                                                                             |                                                                                                                                                                                  |
| Fixing Hole Centres                                                                                                                             | Box Fixing = 60.3mm Grid Fixing = CFX Clips                                                                                                                                                      |                                                                                                                                                                                  |
| Minimum Wall Box Depth                                                                                                                          | 25mm                                                                                                                                                                                             |                                                                                                                                                                                  |
| Switched Poles                                                                                                                                  | N/A                                                                                                                                                                                              |                                                                                                                                                                                  |
| IP Rating                                                                                                                                       | IP2XD                                                                                                                                                                                            |                                                                                                                                                                                  |
| Contact Gap Minimum                                                                                                                             | N/A                                                                                                                                                                                              |                                                                                                                                                                                  |
| Earth Terminal Capacity 1                                                                                                                       | 5 x 1mm2                                                                                                                                                                                         |                                                                                                                                                                                  |
| Earth Terminal Capacity 2                                                                                                                       | 4 x 1.5mm2                                                                                                                                                                                       |                                                                                                                                                                                  |
| Earth Terminal Capacity 3                                                                                                                       | 3 x 2.5mm2                                                                                                                                                                                       |                                                                                                                                                                                  |
| Earth Terminal Capacity 4                                                                                                                       | 1 x 4mm2 Multi-strand                                                                                                                                                                            |                                                                                                                                                                                  |
| Earth Terminal Capacity 5                                                                                                                       | 1 x 6mm2                                                                                                                                                                                         |                                                                                                                                                                                  |
| Product Class 1                                                                                                                                 | Must be earthed (ref BS7671 415.2.1)                                                                                                                                                             |                                                                                                                                                                                  |
| Ambient Operating Temperature                                                                                                                   | -5° to +40°C                                                                                                                                                                                     |                                                                                                                                                                                  |
| Recommended Location                                                                                                                            | Internal Use Only                                                                                                                                                                                |                                                                                                                                                                                  |
| Maximum Installation Altitude                                                                                                                   | 2000m                                                                                                                                                                                            |                                                                                                                                                                                  |
| Patents and Trademarks                                                                                                                          | Linea is a Registered Trade Mark No 2398665 CFX is a Registered Trade Mark No 2398667 Patent No. GB 2383375B Linea-Duo CFX is a UK Registered Design Certificate No: R21 = 3021173 SS2 = 3021174 |                                                                                                                                                                                  |
| All products listed conform to current British or<br>European standard and the product information is<br>correct at the time of going to press. | All accessories are manufactured under an accredited BS EN ISO 9001 : 2015 Quality Management System.                                                                                            | It is the policy of the company to improve products as part of our development programme.  Therefore, we reserve the right to alter designs and dimensions without prior notice. |
| Illustrations and diagrams are reproduced within the limitations of reproduction and printing                                                   | Due to manufacturing processes we cannot guarantee an exact colour match and shadings of                                                                                                         | Correct as at 15 October 2018 08:24 AM E&OE                                                                                                                                      |