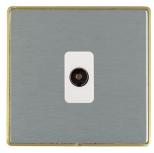

## **LDTVSB-SSW**

Linea-Duo CFX Satin Brass Frame/Satin Steel Front 1 gang Non-Isolated Television 1in/1out White

Item Image