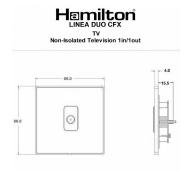

## LDTVSB-SSB

Linea-Duo CFX Satin Brass Frame/Satin Steel Front 1 gang Non-Isolated Television 1in/1out Black

Item Image

| Primary Range                                                                                                                                   | Linea-Duo CFX                                                                                                                                                                                    |                                                                                                                                                                                  |
|-------------------------------------------------------------------------------------------------------------------------------------------------|--------------------------------------------------------------------------------------------------------------------------------------------------------------------------------------------------|----------------------------------------------------------------------------------------------------------------------------------------------------------------------------------|
| Insert Type                                                                                                                                     | 1 gang Non-Isolated TV 1in/1out                                                                                                                                                                  |                                                                                                                                                                                  |
| Plate Finish                                                                                                                                    | Linea-Duo CFX Satin Brass Frame/Satin Steel                                                                                                                                                      |                                                                                                                                                                                  |
| Insert Colour                                                                                                                                   | Black                                                                                                                                                                                            |                                                                                                                                                                                  |
| EAN13 Barcode                                                                                                                                   | 5017504161606                                                                                                                                                                                    |                                                                                                                                                                                  |
| Dimensions (Nominal)                                                                                                                            | Single: Height = 86.0mm Width = 86.0mm Depth = 4.0mm                                                                                                                                             |                                                                                                                                                                                  |
| Fixing Hole Centres                                                                                                                             | Box Fixing = 60.3mm Grid Fixing = CFX Clips                                                                                                                                                      |                                                                                                                                                                                  |
| Minimum Wall Box Depth                                                                                                                          | 25mm                                                                                                                                                                                             |                                                                                                                                                                                  |
| Switched Poles                                                                                                                                  | N/A                                                                                                                                                                                              |                                                                                                                                                                                  |
| IP Rating                                                                                                                                       | IP2XD                                                                                                                                                                                            |                                                                                                                                                                                  |
| Contact Gap Minimum                                                                                                                             | N/A                                                                                                                                                                                              |                                                                                                                                                                                  |
| Earth Terminal Capacity 1                                                                                                                       | 5 x 1mm2                                                                                                                                                                                         |                                                                                                                                                                                  |
| Earth Terminal Capacity 2                                                                                                                       | 4 x 1.5mm2                                                                                                                                                                                       |                                                                                                                                                                                  |
| Earth Terminal Capacity 3                                                                                                                       | 3 x 2.5mm2                                                                                                                                                                                       |                                                                                                                                                                                  |
| Earth Terminal Capacity 4                                                                                                                       | 1 x 4mm2 Multi-strand                                                                                                                                                                            |                                                                                                                                                                                  |
| Earth Terminal Capacity 5                                                                                                                       | 1 x 6mm2                                                                                                                                                                                         |                                                                                                                                                                                  |
| Product Class 1                                                                                                                                 | Must be earthed (ref BS7671 415.2.1)                                                                                                                                                             |                                                                                                                                                                                  |
| Ambient Operating Temperature                                                                                                                   | -5° to +40°C                                                                                                                                                                                     |                                                                                                                                                                                  |
| Recommended Location                                                                                                                            | Internal Use Only                                                                                                                                                                                |                                                                                                                                                                                  |
| Maximum Installation Altitude                                                                                                                   | 2000m                                                                                                                                                                                            |                                                                                                                                                                                  |
| Patents and Trademarks                                                                                                                          | Linea is a Registered Trade Mark No 2398665 CFX is a Registered Trade Mark No 2398667 Patent No. GB 2383375B Linea-Duo CFX is a UK Registered Design Certificate No: R21 = 3021173 SS2 = 3021174 |                                                                                                                                                                                  |
| All products listed conform to current British or<br>European standard and the product information is<br>correct at the time of going to press. | All accessories are manufactured under an accredited BS EN ISO 9001 : 2015 Quality Management System.                                                                                            | It is the policy of the company to improve products as part of our development programme.  Therefore, we reserve the right to alter designs and dimensions without prior notice. |
| Illustrations and diagrams are reproduced within the limitations of reproduction and printing                                                   | Due to manufacturing processes we cannot guarantee an exact colour match and shadings of                                                                                                         | Correct as at 15 October 2018 08:24 AM<br>E&OE                                                                                                                                   |