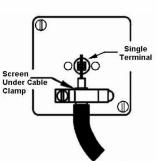

## LDTVSB-SSB

Linea-Duo CFX Satin Brass Frame/Satin Steel Front 1 gang Non-Isolated Television 1in/1out Black

Item Image

| Primary Range                                                                                                                                   | Linea-Duo CFX                                                                                                                                                                                    |                                                                                                                                                                                  |
|-------------------------------------------------------------------------------------------------------------------------------------------------|--------------------------------------------------------------------------------------------------------------------------------------------------------------------------------------------------|----------------------------------------------------------------------------------------------------------------------------------------------------------------------------------|
| Insert Type                                                                                                                                     | 1 gang Non-Isolated TV 1in/1out                                                                                                                                                                  |                                                                                                                                                                                  |
| Plate Finish                                                                                                                                    | Linea-Duo CFX Satin Brass Frame/Satin Steel                                                                                                                                                      |                                                                                                                                                                                  |
| Insert Colour                                                                                                                                   | Black                                                                                                                                                                                            |                                                                                                                                                                                  |
| EAN13 Barcode                                                                                                                                   | 5017504161606                                                                                                                                                                                    |                                                                                                                                                                                  |
| Dimensions (Nominal)                                                                                                                            | Single: Height = 86.0mm Width = 86.0mm Depth = 4.0mm                                                                                                                                             |                                                                                                                                                                                  |
| Fixing Hole Centres                                                                                                                             | Box Fixing = 60.3mm Grid Fixing = CFX Clips                                                                                                                                                      |                                                                                                                                                                                  |
| Minimum Wall Box Depth                                                                                                                          | 25mm                                                                                                                                                                                             |                                                                                                                                                                                  |
| Switched Poles                                                                                                                                  | N/A                                                                                                                                                                                              |                                                                                                                                                                                  |
| IP Rating                                                                                                                                       | IP2XD                                                                                                                                                                                            |                                                                                                                                                                                  |
| Contact Gap Minimum                                                                                                                             | N/A                                                                                                                                                                                              |                                                                                                                                                                                  |
| Earth Terminal Capacity 1                                                                                                                       | 5 x 1mm2                                                                                                                                                                                         |                                                                                                                                                                                  |
| Earth Terminal Capacity 2                                                                                                                       | 4 x 1.5mm2                                                                                                                                                                                       |                                                                                                                                                                                  |
| Earth Terminal Capacity 3                                                                                                                       | 3 x 2.5mm2                                                                                                                                                                                       |                                                                                                                                                                                  |
| Earth Terminal Capacity 4                                                                                                                       | 1 x 4mm2 Multi-strand                                                                                                                                                                            |                                                                                                                                                                                  |
| Earth Terminal Capacity 5                                                                                                                       | 1 x 6mm2                                                                                                                                                                                         |                                                                                                                                                                                  |
| Product Class 1                                                                                                                                 | Must be earthed (ref BS7671 415.2.1)                                                                                                                                                             |                                                                                                                                                                                  |
| Ambient Operating Temperature                                                                                                                   | -5° to +40°C                                                                                                                                                                                     |                                                                                                                                                                                  |
| Recommended Location                                                                                                                            | Internal Use Only                                                                                                                                                                                |                                                                                                                                                                                  |
| Maximum Installation Altitude                                                                                                                   | 2000m                                                                                                                                                                                            |                                                                                                                                                                                  |
| Patents and Trademarks                                                                                                                          | Linea is a Registered Trade Mark No 2398665 CFX is a Registered Trade Mark No 2398667 Patent No. GB 2383375B Linea-Duo CFX is a UK Registered Design Certificate No: R21 = 3021173 SS2 = 3021174 |                                                                                                                                                                                  |
| All products listed conform to current British or<br>European standard and the product information is<br>correct at the time of going to press. | All accessories are manufactured under an accredited BS EN ISO 9001 : 2015 Quality Management System.                                                                                            | It is the policy of the company to improve products as part of our development programme.  Therefore, we reserve the right to alter designs and dimensions without prior notice. |
| Illustrations and diagrams are reproduced within the limitations of reproduction and printing                                                   | Due to manufacturing processes we cannot guarantee an exact colour match and shadings of                                                                                                         | Correct as at 15 October 2018 08:24 AM<br>E&OE                                                                                                                                   |