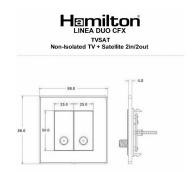

## LDTVSATSN-SSB

Linea-Duo CFX Satin Nickel Frame/Satin Steel Front 2 gang Non-Isolated TV+Satellite 2in/2out Black

Item Image

## **Dimensions**

| Primary Range                                                                                                                                   | Linea-Duo CFX                                                                                                                                                                                    |                                                                                                                                                                                  |
|-------------------------------------------------------------------------------------------------------------------------------------------------|--------------------------------------------------------------------------------------------------------------------------------------------------------------------------------------------------|----------------------------------------------------------------------------------------------------------------------------------------------------------------------------------|
| Insert Type                                                                                                                                     | 2 gang Non-Isolated TV+Satellite 2in/2out                                                                                                                                                        |                                                                                                                                                                                  |
| Plate Finish                                                                                                                                    | Linea-Duo CFX Satin Nickel Frame/Satin Steel                                                                                                                                                     |                                                                                                                                                                                  |
| Insert Colour                                                                                                                                   | Black                                                                                                                                                                                            |                                                                                                                                                                                  |
| EAN13 Barcode                                                                                                                                   | 5017504221683                                                                                                                                                                                    |                                                                                                                                                                                  |
| Dimensions (Nominal)                                                                                                                            | Single: Height = 86.0mm Width = 86.0mm Depth = 4.0mm                                                                                                                                             |                                                                                                                                                                                  |
| Fixing Hole Centres                                                                                                                             | Box Fixing = 60.3mm Grid Fixing = CFX Clips                                                                                                                                                      |                                                                                                                                                                                  |
| Minimum Wall Box Depth                                                                                                                          | 35mm                                                                                                                                                                                             |                                                                                                                                                                                  |
| Switched Poles                                                                                                                                  | N/A                                                                                                                                                                                              |                                                                                                                                                                                  |
| IP Rating                                                                                                                                       | IP2XD                                                                                                                                                                                            |                                                                                                                                                                                  |
| Contact Gap Minimum                                                                                                                             | N/A                                                                                                                                                                                              |                                                                                                                                                                                  |
| Earth Terminal Capacity 1                                                                                                                       | 5 x 1mm2                                                                                                                                                                                         |                                                                                                                                                                                  |
| Earth Terminal Capacity 2                                                                                                                       | 4 x 1.5mm2                                                                                                                                                                                       |                                                                                                                                                                                  |
| Earth Terminal Capacity 3                                                                                                                       | 3 x 2.5mm2                                                                                                                                                                                       |                                                                                                                                                                                  |
| Earth Terminal Capacity 4                                                                                                                       | 1 x 4mm2 Multi-strand                                                                                                                                                                            |                                                                                                                                                                                  |
| Earth Terminal Capacity 5                                                                                                                       | 1 x 6mm2                                                                                                                                                                                         |                                                                                                                                                                                  |
| Product Class 1                                                                                                                                 | Must be earthed (ref BS7671 415.2.1)                                                                                                                                                             |                                                                                                                                                                                  |
| Ambient Operating Temperature                                                                                                                   | -5° to +40°C                                                                                                                                                                                     |                                                                                                                                                                                  |
| Recommended Location                                                                                                                            | Internal Use Only                                                                                                                                                                                |                                                                                                                                                                                  |
| Maximum Installation Altitude                                                                                                                   | 2000m                                                                                                                                                                                            |                                                                                                                                                                                  |
| Patents and Trademarks                                                                                                                          | Linea is a Registered Trade Mark No 2398665 CFX is a Registered Trade Mark No 2398667 Patent No. GB 2383375B Linea-Duo CFX is a UK Registered Design Certificate No: R21 = 3021173 SS2 = 3021174 |                                                                                                                                                                                  |
| All products listed conform to current British or<br>European standard and the product information is<br>correct at the time of going to press. | All accessories are manufactured under an accredited BS EN ISO 9001 : 2015 Quality Management System.                                                                                            | It is the policy of the company to improve products as part of our development programme.  Therefore, we reserve the right to alter designs and dimensions without prior notice. |
| Illustrations and diagrams are reproduced within the limitations of reproduction and printing process and are not binding.                      | Due to manufacturing processes we cannot guarantee an exact colour match and shadings of of certain finishes.                                                                                    | Correct as at 15 October 2018 08:24 AM<br>E&OE                                                                                                                                   |