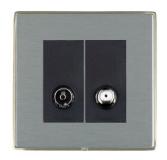

## LDTVSATSN-SSB

Linea-Duo CFX Satin Nickel Frame/Satin Steel Front 2 gang Non-Isolated TV+Satellite 2in/2out Black

Item Image