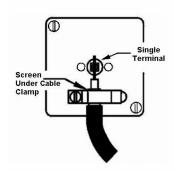

## **Dimensions**

| Primary Range                                                                                                                                   | Linea-Duo CFX                                                                                                                                                                                    |                                                                                                                                                                                          |
|-------------------------------------------------------------------------------------------------------------------------------------------------|--------------------------------------------------------------------------------------------------------------------------------------------------------------------------------------------------|------------------------------------------------------------------------------------------------------------------------------------------------------------------------------------------|
| Insert Type                                                                                                                                     | 2 gang Non-Isolated TV+Satellite 2in/2out                                                                                                                                                        |                                                                                                                                                                                          |
| Plate Finish                                                                                                                                    | Linea-Duo CFX Polished Brass Frame/Satin Steel                                                                                                                                                   |                                                                                                                                                                                          |
| Insert Colour                                                                                                                                   | Black                                                                                                                                                                                            |                                                                                                                                                                                          |
| EAN13 Barcode                                                                                                                                   | 5017504141684                                                                                                                                                                                    |                                                                                                                                                                                          |
| Dimensions (Nominal)                                                                                                                            | Single: Height = 86.0mm Width = 86.0mm Depth = 4.0mm                                                                                                                                             |                                                                                                                                                                                          |
| Fixing Hole Centres                                                                                                                             | Box Fixing = 60.3mm Grid Fixing = CFX Clips                                                                                                                                                      |                                                                                                                                                                                          |
| Minimum Wall Box Depth                                                                                                                          | 35mm                                                                                                                                                                                             |                                                                                                                                                                                          |
| Switched Poles                                                                                                                                  | N/A                                                                                                                                                                                              |                                                                                                                                                                                          |
| IP Rating                                                                                                                                       | IP2XD                                                                                                                                                                                            |                                                                                                                                                                                          |
| Contact Gap Minimum                                                                                                                             | N/A                                                                                                                                                                                              |                                                                                                                                                                                          |
| Earth Terminal Capacity 1                                                                                                                       | 5 x 1mm2                                                                                                                                                                                         |                                                                                                                                                                                          |
| Earth Terminal Capacity 2                                                                                                                       | 4 x 1.5mm2                                                                                                                                                                                       |                                                                                                                                                                                          |
| Earth Terminal Capacity 3                                                                                                                       | 3 x 2.5mm2                                                                                                                                                                                       |                                                                                                                                                                                          |
| Earth Terminal Capacity 4                                                                                                                       | 1 x 4mm2 Multi-strand                                                                                                                                                                            |                                                                                                                                                                                          |
| Earth Terminal Capacity 5                                                                                                                       | 1 x 6mm2                                                                                                                                                                                         |                                                                                                                                                                                          |
| Product Class 1                                                                                                                                 | Must be earthed (ref BS7671 415.2.1)                                                                                                                                                             |                                                                                                                                                                                          |
| Ambient Operating Temperature                                                                                                                   | -5° to +40°C                                                                                                                                                                                     |                                                                                                                                                                                          |
| Recommended Location                                                                                                                            | Internal Use Only                                                                                                                                                                                |                                                                                                                                                                                          |
| Maximum Installation Altitude                                                                                                                   | 2000m                                                                                                                                                                                            |                                                                                                                                                                                          |
| Patents and Trademarks                                                                                                                          | Linea is a Registered Trade Mark No 2398665 CFX is a Registered Trade Mark No 2398667 Patent No. GB 2383375B Linea-Duo CFX is a UK Registered Design Certificate No: R21 = 3021173 SS2 = 3021174 |                                                                                                                                                                                          |
| All products listed conform to current British or<br>European standard and the product information is<br>correct at the time of going to press. | All accessories are manufactured under an accredited BS EN ISO 9001 : 2015 Quality Management System.                                                                                            | It is the policy of the company to improve products<br>as part of our development programme.<br>Therefore, we reserve the right to alter designs<br>and dimensions without prior notice. |
| Illustrations and diagrams are reproduced within the limitations of reproduction and printing process and are not binding.                      | Due to manufacturing processes we cannot guarantee an exact colour match and shadings of of certain finishes.                                                                                    | Correct as at 15 October 2018 08:24 AM<br>E&OE                                                                                                                                           |