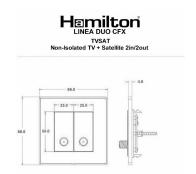

## LDTVSATPB-SSB

Linea-Duo CFX Polished Brass Frame/Satin Steel Front 2 gang Non-Isolated TV+Satellite 2in/2out Black

Item Image

## **Dimensions**

| Primary Range                                                                                                                                   | Linea-Duo CFX                                                                                                                                                                                    |                                                                                                                                                                                          |
|-------------------------------------------------------------------------------------------------------------------------------------------------|--------------------------------------------------------------------------------------------------------------------------------------------------------------------------------------------------|------------------------------------------------------------------------------------------------------------------------------------------------------------------------------------------|
| Insert Type                                                                                                                                     | 2 gang Non-Isolated TV+Satellite 2in/2out                                                                                                                                                        |                                                                                                                                                                                          |
| Plate Finish                                                                                                                                    | Linea-Duo CFX Polished Brass Frame/Satin Steel                                                                                                                                                   |                                                                                                                                                                                          |
| Insert Colour                                                                                                                                   | Black                                                                                                                                                                                            |                                                                                                                                                                                          |
| EAN13 Barcode                                                                                                                                   | 5017504141684                                                                                                                                                                                    |                                                                                                                                                                                          |
| Dimensions (Nominal)                                                                                                                            | Single: Height = 86.0mm Width = 86.0mm Depth = 4.0mm                                                                                                                                             |                                                                                                                                                                                          |
| Fixing Hole Centres                                                                                                                             | Box Fixing = 60.3mm Grid Fixing = CFX Clips                                                                                                                                                      |                                                                                                                                                                                          |
| Minimum Wall Box Depth                                                                                                                          | 35mm                                                                                                                                                                                             |                                                                                                                                                                                          |
| Switched Poles                                                                                                                                  | N/A                                                                                                                                                                                              |                                                                                                                                                                                          |
| IP Rating                                                                                                                                       | IP2XD                                                                                                                                                                                            |                                                                                                                                                                                          |
| Contact Gap Minimum                                                                                                                             | N/A                                                                                                                                                                                              |                                                                                                                                                                                          |
| Earth Terminal Capacity 1                                                                                                                       | 5 x 1mm2                                                                                                                                                                                         |                                                                                                                                                                                          |
| Earth Terminal Capacity 2                                                                                                                       | 4 x 1.5mm2                                                                                                                                                                                       |                                                                                                                                                                                          |
| Earth Terminal Capacity 3                                                                                                                       | 3 x 2.5mm2                                                                                                                                                                                       |                                                                                                                                                                                          |
| Earth Terminal Capacity 4                                                                                                                       | 1 x 4mm2 Multi-strand                                                                                                                                                                            |                                                                                                                                                                                          |
| Earth Terminal Capacity 5                                                                                                                       | 1 x 6mm2                                                                                                                                                                                         |                                                                                                                                                                                          |
| Product Class 1                                                                                                                                 | Must be earthed (ref BS7671 415.2.1)                                                                                                                                                             |                                                                                                                                                                                          |
| Ambient Operating Temperature                                                                                                                   | -5° to +40°C                                                                                                                                                                                     |                                                                                                                                                                                          |
| Recommended Location                                                                                                                            | Internal Use Only                                                                                                                                                                                |                                                                                                                                                                                          |
| Maximum Installation Altitude                                                                                                                   | 2000m                                                                                                                                                                                            |                                                                                                                                                                                          |
| Patents and Trademarks                                                                                                                          | Linea is a Registered Trade Mark No 2398665 CFX is a Registered Trade Mark No 2398667 Patent No. GB 2383375B Linea-Duo CFX is a UK Registered Design Certificate No: R21 = 3021173 SS2 = 3021174 |                                                                                                                                                                                          |
| All products listed conform to current British or<br>European standard and the product information is<br>correct at the time of going to press. | All accessories are manufactured under an accredited BS EN ISO 9001 : 2015 Quality Management System.                                                                                            | It is the policy of the company to improve products<br>as part of our development programme.<br>Therefore, we reserve the right to alter designs<br>and dimensions without prior notice. |
| Illustrations and diagrams are reproduced within the limitations of reproduction and printing process and are not binding.                      | Due to manufacturing processes we cannot guarantee an exact colour match and shadings of of certain finishes.                                                                                    | Correct as at 15 October 2018 08:24 AM<br>E&OE                                                                                                                                           |