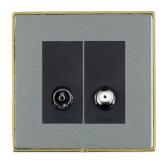

## LDTVSATPB-SSB

Linea-Duo CFX Polished Brass Frame/Satin Steel Front 2 gang Non-Isolated TV+Satellite 2in/2out Black

Item Image