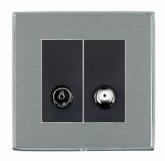

## **LDTVSATBC-SSB**

Linea-Duo CFX Bright Chrome Frame/Satin Steel Front 2 gang Non-Isolated TV+Satellite 2in/2out Black

Item Image