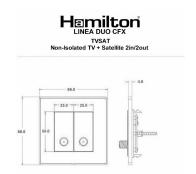

## **LDTVSATBC-SSB**

Linea-Duo CFX Bright Chrome Frame/Satin Steel Front 2 gang Non-Isolated TV+Satellite 2in/2out Black

Item Image

## **Dimensions**

| Primary Range                                                                                                                                   | Linea-Duo CFX                                                                                                                                                                                    |                                                                                                                                                                                  |
|-------------------------------------------------------------------------------------------------------------------------------------------------|--------------------------------------------------------------------------------------------------------------------------------------------------------------------------------------------------|----------------------------------------------------------------------------------------------------------------------------------------------------------------------------------|
| Insert Type                                                                                                                                     | 2 gang Non-Isolated TV+Satellite 2in/2out                                                                                                                                                        |                                                                                                                                                                                  |
| Plate Finish                                                                                                                                    | Linea-Duo CFX Bright Chrome Frame/Satin Steel                                                                                                                                                    |                                                                                                                                                                                  |
| Insert Colour                                                                                                                                   | Black                                                                                                                                                                                            |                                                                                                                                                                                  |
| EAN13 Barcode                                                                                                                                   | 5017504211684                                                                                                                                                                                    |                                                                                                                                                                                  |
| Dimensions (Nominal)                                                                                                                            | Single: Height = 86.0mm Width = 86.0mm Depth = 4.0mm                                                                                                                                             |                                                                                                                                                                                  |
| Fixing Hole Centres                                                                                                                             | Box Fixing = 60.3mm Grid Fixing = CFX Clips                                                                                                                                                      |                                                                                                                                                                                  |
| Minimum Wall Box Depth                                                                                                                          | 35mm                                                                                                                                                                                             |                                                                                                                                                                                  |
| Switched Poles                                                                                                                                  | N/A                                                                                                                                                                                              |                                                                                                                                                                                  |
| IP Rating                                                                                                                                       | IP2XD                                                                                                                                                                                            |                                                                                                                                                                                  |
| Contact Gap Minimum                                                                                                                             | N/A                                                                                                                                                                                              |                                                                                                                                                                                  |
| Earth Terminal Capacity 1                                                                                                                       | 5 x 1mm2                                                                                                                                                                                         |                                                                                                                                                                                  |
| Earth Terminal Capacity 2                                                                                                                       | 4 x 1.5mm2                                                                                                                                                                                       |                                                                                                                                                                                  |
| Earth Terminal Capacity 3                                                                                                                       | 3 x 2.5mm2                                                                                                                                                                                       |                                                                                                                                                                                  |
| Earth Terminal Capacity 4                                                                                                                       | 1 x 4mm2 Multi-strand                                                                                                                                                                            |                                                                                                                                                                                  |
| Earth Terminal Capacity 5                                                                                                                       | 1 x 6mm2                                                                                                                                                                                         |                                                                                                                                                                                  |
| Product Class 1                                                                                                                                 | Must be earthed (ref BS7671 415.2.1)                                                                                                                                                             |                                                                                                                                                                                  |
| Ambient Operating Temperature                                                                                                                   | -5° to +40°C                                                                                                                                                                                     |                                                                                                                                                                                  |
| Recommended Location                                                                                                                            | Internal Use Only                                                                                                                                                                                |                                                                                                                                                                                  |
| Maximum Installation Altitude                                                                                                                   | 2000m                                                                                                                                                                                            |                                                                                                                                                                                  |
| Patents and Trademarks                                                                                                                          | Linea is a Registered Trade Mark No 2398665 CFX is a Registered Trade Mark No 2398667 Patent No. GB 2383375B Linea-Duo CFX is a UK Registered Design Certificate No: R21 = 3021173 SS2 = 3021174 |                                                                                                                                                                                  |
| All products listed conform to current British or<br>European standard and the product information is<br>correct at the time of going to press. | All accessories are manufactured under an accredited BS EN ISO 9001 : 2015 Quality Management System.                                                                                            | It is the policy of the company to improve products as part of our development programme.  Therefore, we reserve the right to alter designs and dimensions without prior notice. |
| Illustrations and diagrams are reproduced within the limitations of reproduction and printing process and are not binding.                      | Due to manufacturing processes we cannot guarantee an exact colour match and shadings of of certain finishes.                                                                                    | Correct as at 15 October 2018 08:23 AM<br>E&OE                                                                                                                                   |