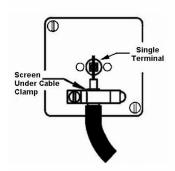

## **Dimensions**

| Primary Range                                                                                                                                   | Linea-Duo CFX                                                                                                                                                                                    |                                                                                                                                                                                  |
|-------------------------------------------------------------------------------------------------------------------------------------------------|--------------------------------------------------------------------------------------------------------------------------------------------------------------------------------------------------|----------------------------------------------------------------------------------------------------------------------------------------------------------------------------------|
| Insert Type                                                                                                                                     | 2 gang Non-Isolated TV+Satellite 2in/2out                                                                                                                                                        |                                                                                                                                                                                  |
| Plate Finish                                                                                                                                    | Linea-Duo CFX Bright Chrome Frame/Satin Steel                                                                                                                                                    |                                                                                                                                                                                  |
| Insert Colour                                                                                                                                   | Black                                                                                                                                                                                            |                                                                                                                                                                                  |
| EAN13 Barcode                                                                                                                                   | 5017504211684                                                                                                                                                                                    |                                                                                                                                                                                  |
| Dimensions (Nominal)                                                                                                                            | Single: Height = 86.0mm Width = 86.0mm Depth = 4.0mm                                                                                                                                             |                                                                                                                                                                                  |
| Fixing Hole Centres                                                                                                                             | Box Fixing = 60.3mm Grid Fixing = CFX Clips                                                                                                                                                      |                                                                                                                                                                                  |
| Minimum Wall Box Depth                                                                                                                          | 35mm                                                                                                                                                                                             |                                                                                                                                                                                  |
| Switched Poles                                                                                                                                  | N/A                                                                                                                                                                                              |                                                                                                                                                                                  |
| IP Rating                                                                                                                                       | IP2XD                                                                                                                                                                                            |                                                                                                                                                                                  |
| Contact Gap Minimum                                                                                                                             | N/A                                                                                                                                                                                              |                                                                                                                                                                                  |
| Earth Terminal Capacity 1                                                                                                                       | 5 x 1mm2                                                                                                                                                                                         |                                                                                                                                                                                  |
| Earth Terminal Capacity 2                                                                                                                       | 4 x 1.5mm2                                                                                                                                                                                       |                                                                                                                                                                                  |
| Earth Terminal Capacity 3                                                                                                                       | 3 x 2.5mm2                                                                                                                                                                                       |                                                                                                                                                                                  |
| Earth Terminal Capacity 4                                                                                                                       | 1 x 4mm2 Multi-strand                                                                                                                                                                            |                                                                                                                                                                                  |
| Earth Terminal Capacity 5                                                                                                                       | 1 x 6mm2                                                                                                                                                                                         |                                                                                                                                                                                  |
| Product Class 1                                                                                                                                 | Must be earthed (ref BS7671 415.2.1)                                                                                                                                                             |                                                                                                                                                                                  |
| Ambient Operating Temperature                                                                                                                   | -5° to +40°C                                                                                                                                                                                     |                                                                                                                                                                                  |
| Recommended Location                                                                                                                            | Internal Use Only                                                                                                                                                                                |                                                                                                                                                                                  |
| Maximum Installation Altitude                                                                                                                   | 2000m                                                                                                                                                                                            |                                                                                                                                                                                  |
| Patents and Trademarks                                                                                                                          | Linea is a Registered Trade Mark No 2398665 CFX is a Registered Trade Mark No 2398667 Patent No. GB 2383375B Linea-Duo CFX is a UK Registered Design Certificate No: R21 = 3021173 SS2 = 3021174 |                                                                                                                                                                                  |
| All products listed conform to current British or<br>European standard and the product information is<br>correct at the time of going to press. | All accessories are manufactured under an accredited BS EN ISO 9001 : 2015 Quality Management System.                                                                                            | It is the policy of the company to improve products as part of our development programme.  Therefore, we reserve the right to alter designs and dimensions without prior notice. |
| Illustrations and diagrams are reproduced within the limitations of reproduction and printing process and are not binding.                      | Due to manufacturing processes we cannot guarantee an exact colour match and shadings of of certain finishes.                                                                                    | Correct as at 15 October 2018 08:23 AM<br>E&OE                                                                                                                                   |