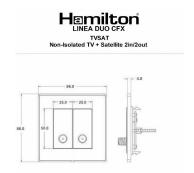

## **LDTVSATAB-ABB**

Linea-Duo CFX Antique Brass Frame/Antique Brass Front 2 gang Non-Isolated TV+Satellite 2in/2out Black

Item Image

Wiring

**Dimensions** 

| Primary Range                                                                                                                                   | Linea-Duo CFX                                                                                                                                                                                    |                                                                                                                                                                                          |
|-------------------------------------------------------------------------------------------------------------------------------------------------|--------------------------------------------------------------------------------------------------------------------------------------------------------------------------------------------------|------------------------------------------------------------------------------------------------------------------------------------------------------------------------------------------|
| Insert Type                                                                                                                                     | 2 gang Non-Isolated TV+Satellite 2in/2out                                                                                                                                                        |                                                                                                                                                                                          |
| Plate Finish                                                                                                                                    | Linea-Duo CFX Antique Brass Frame/Antique Brass                                                                                                                                                  |                                                                                                                                                                                          |
| Insert Colour                                                                                                                                   | Black                                                                                                                                                                                            |                                                                                                                                                                                          |
| EAN13 Barcode                                                                                                                                   | 5017504181680                                                                                                                                                                                    |                                                                                                                                                                                          |
| Dimensions (Nominal)                                                                                                                            | Single: Height = 86.0mm Width = 86.0mm Depth = 4.0mm                                                                                                                                             |                                                                                                                                                                                          |
| Fixing Hole Centres                                                                                                                             | Box Fixing = 60.3mm Grid Fixing = CFX Clips                                                                                                                                                      |                                                                                                                                                                                          |
| Minimum Wall Box Depth                                                                                                                          | 35mm                                                                                                                                                                                             |                                                                                                                                                                                          |
| Switched Poles                                                                                                                                  | N/A                                                                                                                                                                                              |                                                                                                                                                                                          |
| IP Rating                                                                                                                                       | IP2XD                                                                                                                                                                                            |                                                                                                                                                                                          |
| Contact Gap Minimum                                                                                                                             | N/A                                                                                                                                                                                              |                                                                                                                                                                                          |
| Earth Terminal Capacity 1                                                                                                                       | 5 x 1mm2                                                                                                                                                                                         |                                                                                                                                                                                          |
| Earth Terminal Capacity 2                                                                                                                       | 4 x 1.5mm2                                                                                                                                                                                       |                                                                                                                                                                                          |
| Earth Terminal Capacity 3                                                                                                                       | 3 x 2.5mm2                                                                                                                                                                                       |                                                                                                                                                                                          |
| Earth Terminal Capacity 4                                                                                                                       | 1 x 4mm2 Multi-strand                                                                                                                                                                            |                                                                                                                                                                                          |
| Earth Terminal Capacity 5                                                                                                                       | 1 x 6mm2                                                                                                                                                                                         |                                                                                                                                                                                          |
| Product Class 1                                                                                                                                 | Must be earthed (ref BS7671 415.2.1)                                                                                                                                                             |                                                                                                                                                                                          |
| Ambient Operating Temperature                                                                                                                   | -5° to +40°C                                                                                                                                                                                     |                                                                                                                                                                                          |
| Recommended Location                                                                                                                            | Internal Use Only                                                                                                                                                                                |                                                                                                                                                                                          |
| Maximum Installation Altitude                                                                                                                   | 2000m                                                                                                                                                                                            |                                                                                                                                                                                          |
| Patents and Trademarks                                                                                                                          | Linea is a Registered Trade Mark No 2398665 CFX is a Registered Trade Mark No 2398667 Patent No. GB 2383375B Linea-Duo CFX is a UK Registered Design Certificate No: R21 = 3021173 SS2 = 3021174 |                                                                                                                                                                                          |
| All products listed conform to current British or<br>European standard and the product information is<br>correct at the time of going to press. | All accessories are manufactured under an accredited BS EN ISO 9001 : 2015 Quality Management System.                                                                                            | It is the policy of the company to improve products<br>as part of our development programme.<br>Therefore, we reserve the right to alter designs<br>and dimensions without prior notice. |
| Illustrations and diagrams are reproduced within<br>the limitations of reproduction and printing<br>process and are not binding.                | Due to manufacturing processes we cannot guarantee an exact colour match and shadings of of certain finishes.                                                                                    | Correct as at 15 October 2018 08:23 AM<br>E&OE                                                                                                                                           |