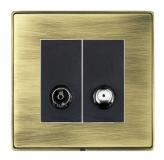

## **LDTVSATAB-ABB**

Linea-Duo CFX Antique Brass Frame/Antique Brass Front 2 gang Non-Isolated TV+Satellite 2in/2out Black

Item Image

Wiring

**Dimensions** 

| Primary Range                                                                                                                                   | Linea-Duo CFX                                                                                                                                                                                    |                                                                                                                                                                                          |
|-------------------------------------------------------------------------------------------------------------------------------------------------|--------------------------------------------------------------------------------------------------------------------------------------------------------------------------------------------------|------------------------------------------------------------------------------------------------------------------------------------------------------------------------------------------|
| Insert Type                                                                                                                                     | 2 gang Non-Isolated TV+Satellite 2in/2out                                                                                                                                                        |                                                                                                                                                                                          |
| Plate Finish                                                                                                                                    | Linea-Duo CFX Antique Brass Frame/Antique Brass                                                                                                                                                  |                                                                                                                                                                                          |
| Insert Colour                                                                                                                                   | Black                                                                                                                                                                                            |                                                                                                                                                                                          |
| EAN13 Barcode                                                                                                                                   | 5017504181680                                                                                                                                                                                    |                                                                                                                                                                                          |
| Dimensions (Nominal)                                                                                                                            | Single: Height = 86.0mm Width = 86.0mm Depth = 4.0mm                                                                                                                                             |                                                                                                                                                                                          |
| Fixing Hole Centres                                                                                                                             | Box Fixing = 60.3mm Grid Fixing = CFX Clips                                                                                                                                                      |                                                                                                                                                                                          |
| Minimum Wall Box Depth                                                                                                                          | 35mm                                                                                                                                                                                             |                                                                                                                                                                                          |
| Switched Poles                                                                                                                                  | N/A                                                                                                                                                                                              |                                                                                                                                                                                          |
| IP Rating                                                                                                                                       | IP2XD                                                                                                                                                                                            |                                                                                                                                                                                          |
| Contact Gap Minimum                                                                                                                             | N/A                                                                                                                                                                                              |                                                                                                                                                                                          |
| Earth Terminal Capacity 1                                                                                                                       | 5 x 1mm2                                                                                                                                                                                         |                                                                                                                                                                                          |
| Earth Terminal Capacity 2                                                                                                                       | 4 x 1.5mm2                                                                                                                                                                                       |                                                                                                                                                                                          |
| Earth Terminal Capacity 3                                                                                                                       | 3 x 2.5mm2                                                                                                                                                                                       |                                                                                                                                                                                          |
| Earth Terminal Capacity 4                                                                                                                       | 1 x 4mm2 Multi-strand                                                                                                                                                                            |                                                                                                                                                                                          |
| Earth Terminal Capacity 5                                                                                                                       | 1 x 6mm2                                                                                                                                                                                         |                                                                                                                                                                                          |
| Product Class 1                                                                                                                                 | Must be earthed (ref BS7671 415.2.1)                                                                                                                                                             |                                                                                                                                                                                          |
| Ambient Operating Temperature                                                                                                                   | -5° to +40°C                                                                                                                                                                                     |                                                                                                                                                                                          |
| Recommended Location                                                                                                                            | Internal Use Only                                                                                                                                                                                |                                                                                                                                                                                          |
| Maximum Installation Altitude                                                                                                                   | 2000m                                                                                                                                                                                            |                                                                                                                                                                                          |
| Patents and Trademarks                                                                                                                          | Linea is a Registered Trade Mark No 2398665 CFX is a Registered Trade Mark No 2398667 Patent No. GB 2383375B Linea-Duo CFX is a UK Registered Design Certificate No: R21 = 3021173 SS2 = 3021174 |                                                                                                                                                                                          |
| All products listed conform to current British or<br>European standard and the product information is<br>correct at the time of going to press. | All accessories are manufactured under an accredited BS EN ISO 9001 : 2015 Quality Management System.                                                                                            | It is the policy of the company to improve products<br>as part of our development programme.<br>Therefore, we reserve the right to alter designs<br>and dimensions without prior notice. |
| Illustrations and diagrams are reproduced within<br>the limitations of reproduction and printing<br>process and are not binding.                | Due to manufacturing processes we cannot guarantee an exact colour match and shadings of of certain finishes.                                                                                    | Correct as at 15 October 2018 08:23 AM<br>E&OE                                                                                                                                           |