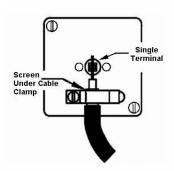

## **LDTVSATAB-ABB**

Linea-Duo CFX Antique Brass Frame/Antique Brass Front 2 gang Non-Isolated TV+Satellite 2in/2out Black

Item Image

Wiring

**Dimensions** 

| Primary Range                                                                                                                                   | Linea-Duo CFX                                                                                                                                                                                    |                                                                                                                                                                                          |
|-------------------------------------------------------------------------------------------------------------------------------------------------|--------------------------------------------------------------------------------------------------------------------------------------------------------------------------------------------------|------------------------------------------------------------------------------------------------------------------------------------------------------------------------------------------|
| Insert Type                                                                                                                                     | 2 gang Non-Isolated TV+Satellite 2in/2out                                                                                                                                                        |                                                                                                                                                                                          |
| Plate Finish                                                                                                                                    | Linea-Duo CFX Antique Brass Frame/Antique Brass                                                                                                                                                  |                                                                                                                                                                                          |
| Insert Colour                                                                                                                                   | Black                                                                                                                                                                                            |                                                                                                                                                                                          |
| EAN13 Barcode                                                                                                                                   | 5017504181680                                                                                                                                                                                    |                                                                                                                                                                                          |
| Dimensions (Nominal)                                                                                                                            | Single: Height = 86.0mm Width = 86.0mm Depth = 4.0mm                                                                                                                                             |                                                                                                                                                                                          |
| Fixing Hole Centres                                                                                                                             | Box Fixing = 60.3mm Grid Fixing = CFX Clips                                                                                                                                                      |                                                                                                                                                                                          |
| Minimum Wall Box Depth                                                                                                                          | 35mm                                                                                                                                                                                             |                                                                                                                                                                                          |
| Switched Poles                                                                                                                                  | N/A                                                                                                                                                                                              |                                                                                                                                                                                          |
| IP Rating                                                                                                                                       | IP2XD                                                                                                                                                                                            |                                                                                                                                                                                          |
| Contact Gap Minimum                                                                                                                             | N/A                                                                                                                                                                                              |                                                                                                                                                                                          |
| Earth Terminal Capacity 1                                                                                                                       | 5 x 1mm2                                                                                                                                                                                         |                                                                                                                                                                                          |
| Earth Terminal Capacity 2                                                                                                                       | 4 x 1.5mm2                                                                                                                                                                                       |                                                                                                                                                                                          |
| Earth Terminal Capacity 3                                                                                                                       | 3 x 2.5mm2                                                                                                                                                                                       |                                                                                                                                                                                          |
| Earth Terminal Capacity 4                                                                                                                       | 1 x 4mm2 Multi-strand                                                                                                                                                                            |                                                                                                                                                                                          |
| Earth Terminal Capacity 5                                                                                                                       | 1 x 6mm2                                                                                                                                                                                         |                                                                                                                                                                                          |
| Product Class 1                                                                                                                                 | Must be earthed (ref BS7671 415.2.1)                                                                                                                                                             |                                                                                                                                                                                          |
| Ambient Operating Temperature                                                                                                                   | -5° to +40°C                                                                                                                                                                                     |                                                                                                                                                                                          |
| Recommended Location                                                                                                                            | Internal Use Only                                                                                                                                                                                |                                                                                                                                                                                          |
| Maximum Installation Altitude                                                                                                                   | 2000m                                                                                                                                                                                            |                                                                                                                                                                                          |
| Patents and Trademarks                                                                                                                          | Linea is a Registered Trade Mark No 2398665 CFX is a Registered Trade Mark No 2398667 Patent No. GB 2383375B Linea-Duo CFX is a UK Registered Design Certificate No: R21 = 3021173 SS2 = 3021174 |                                                                                                                                                                                          |
| All products listed conform to current British or<br>European standard and the product information is<br>correct at the time of going to press. | All accessories are manufactured under an accredited BS EN ISO 9001 : 2015 Quality Management System.                                                                                            | It is the policy of the company to improve products<br>as part of our development programme.<br>Therefore, we reserve the right to alter designs<br>and dimensions without prior notice. |
| Illustrations and diagrams are reproduced within<br>the limitations of reproduction and printing<br>process and are not binding.                | Due to manufacturing processes we cannot guarantee an exact colour match and shadings of of certain finishes.                                                                                    | Correct as at 15 October 2018 08:23 AM<br>E&OE                                                                                                                                           |