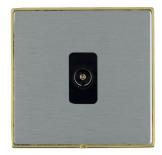

## LDTVPB-SSB

Linea-Duo CFX Polished Brass Frame/Satin Steel Front 1 gang Non-Isolated Television 1in/1out Black

Item Image

## **Dimensions**

|                                                                                                                                                 | •                                                                                                                                                                                                |                                                                                                                                                                                  |
|-------------------------------------------------------------------------------------------------------------------------------------------------|--------------------------------------------------------------------------------------------------------------------------------------------------------------------------------------------------|----------------------------------------------------------------------------------------------------------------------------------------------------------------------------------|
| Primary Range                                                                                                                                   | Linea-Duo CFX                                                                                                                                                                                    |                                                                                                                                                                                  |
| Insert Type                                                                                                                                     | 1 gang Non-Isolated TV 1in/1out                                                                                                                                                                  |                                                                                                                                                                                  |
| Plate Finish                                                                                                                                    | Linea-Duo CFX Polished Brass Frame/Satin Steel                                                                                                                                                   |                                                                                                                                                                                  |
| Insert Colour                                                                                                                                   | Black                                                                                                                                                                                            |                                                                                                                                                                                  |
| EAN13 Barcode                                                                                                                                   | 5017504141608                                                                                                                                                                                    |                                                                                                                                                                                  |
| Dimensions (Nominal)                                                                                                                            | Single: Height = 86.0mm Width = 86.0mm Depth = 4.0mm                                                                                                                                             |                                                                                                                                                                                  |
| Fixing Hole Centres                                                                                                                             | Box Fixing = 60.3mm Grid Fixing = CFX Clips                                                                                                                                                      |                                                                                                                                                                                  |
| Minimum Wall Box Depth                                                                                                                          | 25mm                                                                                                                                                                                             |                                                                                                                                                                                  |
| Switched Poles                                                                                                                                  | N/A                                                                                                                                                                                              |                                                                                                                                                                                  |
| IP Rating                                                                                                                                       | IP2XD                                                                                                                                                                                            |                                                                                                                                                                                  |
| Contact Gap Minimum                                                                                                                             | N/A                                                                                                                                                                                              |                                                                                                                                                                                  |
| Earth Terminal Capacity 1                                                                                                                       | 5 x 1mm2                                                                                                                                                                                         |                                                                                                                                                                                  |
| Earth Terminal Capacity 2                                                                                                                       | 4 x 1.5mm2                                                                                                                                                                                       |                                                                                                                                                                                  |
| Earth Terminal Capacity 3                                                                                                                       | 3 x 2.5mm2                                                                                                                                                                                       |                                                                                                                                                                                  |
| Earth Terminal Capacity 4                                                                                                                       | 1 x 4mm2 Multi-strand                                                                                                                                                                            |                                                                                                                                                                                  |
| Earth Terminal Capacity 5                                                                                                                       | 1 x 6mm2                                                                                                                                                                                         |                                                                                                                                                                                  |
| Product Class 1                                                                                                                                 | Must be earthed (ref BS7671 415.2.1)                                                                                                                                                             |                                                                                                                                                                                  |
| Ambient Operating Temperature                                                                                                                   | -5° to +40°C                                                                                                                                                                                     |                                                                                                                                                                                  |
| Recommended Location                                                                                                                            | Internal Use Only                                                                                                                                                                                |                                                                                                                                                                                  |
| Maximum Installation Altitude                                                                                                                   | 2000m                                                                                                                                                                                            |                                                                                                                                                                                  |
| Patents and Trademarks                                                                                                                          | Linea is a Registered Trade Mark No 2398665 CFX is a Registered Trade Mark No 2398667 Patent No. GB 2383375B Linea-Duo CFX is a UK Registered Design Certificate No: R21 = 3021173 SS2 = 3021174 |                                                                                                                                                                                  |
| All products listed conform to current British or<br>European standard and the product information is<br>correct at the time of going to press. | All accessories are manufactured under an accredited BS EN ISO 9001 : 2015 Quality Management System.                                                                                            | It is the policy of the company to improve products as part of our development programme.  Therefore, we reserve the right to alter designs and dimensions without prior notice. |
| Illustrations and diagrams are reproduced within the limitations of reproduction and printing                                                   | Due to manufacturing processes we cannot guarantee an exact colour match and shadings of                                                                                                         | Correct as at 15 October 2018 08:23 AM<br>E&OE                                                                                                                                   |