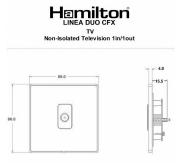

## LDTVPB-SSB

Linea-Duo CFX Polished Brass Frame/Satin Steel Front 1 gang Non-Isolated Television 1in/1out Black

Item Image

## **Dimensions**

|                                                                                                                                                 | •                                                                                                                                                                                                |                                                                                                                                                                                  |
|-------------------------------------------------------------------------------------------------------------------------------------------------|--------------------------------------------------------------------------------------------------------------------------------------------------------------------------------------------------|----------------------------------------------------------------------------------------------------------------------------------------------------------------------------------|
| Primary Range                                                                                                                                   | Linea-Duo CFX                                                                                                                                                                                    |                                                                                                                                                                                  |
| Insert Type                                                                                                                                     | 1 gang Non-Isolated TV 1in/1out                                                                                                                                                                  |                                                                                                                                                                                  |
| Plate Finish                                                                                                                                    | Linea-Duo CFX Polished Brass Frame/Satin Steel                                                                                                                                                   |                                                                                                                                                                                  |
| Insert Colour                                                                                                                                   | Black                                                                                                                                                                                            |                                                                                                                                                                                  |
| EAN13 Barcode                                                                                                                                   | 5017504141608                                                                                                                                                                                    |                                                                                                                                                                                  |
| Dimensions (Nominal)                                                                                                                            | Single: Height = 86.0mm Width = 86.0mm Depth = 4.0mm                                                                                                                                             |                                                                                                                                                                                  |
| Fixing Hole Centres                                                                                                                             | Box Fixing = 60.3mm Grid Fixing = CFX Clips                                                                                                                                                      |                                                                                                                                                                                  |
| Minimum Wall Box Depth                                                                                                                          | 25mm                                                                                                                                                                                             |                                                                                                                                                                                  |
| Switched Poles                                                                                                                                  | N/A                                                                                                                                                                                              |                                                                                                                                                                                  |
| IP Rating                                                                                                                                       | IP2XD                                                                                                                                                                                            |                                                                                                                                                                                  |
| Contact Gap Minimum                                                                                                                             | N/A                                                                                                                                                                                              |                                                                                                                                                                                  |
| Earth Terminal Capacity 1                                                                                                                       | 5 x 1mm2                                                                                                                                                                                         |                                                                                                                                                                                  |
| Earth Terminal Capacity 2                                                                                                                       | 4 x 1.5mm2                                                                                                                                                                                       |                                                                                                                                                                                  |
| Earth Terminal Capacity 3                                                                                                                       | 3 x 2.5mm2                                                                                                                                                                                       |                                                                                                                                                                                  |
| Earth Terminal Capacity 4                                                                                                                       | 1 x 4mm2 Multi-strand                                                                                                                                                                            |                                                                                                                                                                                  |
| Earth Terminal Capacity 5                                                                                                                       | 1 x 6mm2                                                                                                                                                                                         |                                                                                                                                                                                  |
| Product Class 1                                                                                                                                 | Must be earthed (ref BS7671 415.2.1)                                                                                                                                                             |                                                                                                                                                                                  |
| Ambient Operating Temperature                                                                                                                   | -5° to +40°C                                                                                                                                                                                     |                                                                                                                                                                                  |
| Recommended Location                                                                                                                            | Internal Use Only                                                                                                                                                                                |                                                                                                                                                                                  |
| Maximum Installation Altitude                                                                                                                   | 2000m                                                                                                                                                                                            |                                                                                                                                                                                  |
| Patents and Trademarks                                                                                                                          | Linea is a Registered Trade Mark No 2398665 CFX is a Registered Trade Mark No 2398667 Patent No. GB 2383375B Linea-Duo CFX is a UK Registered Design Certificate No: R21 = 3021173 SS2 = 3021174 |                                                                                                                                                                                  |
| All products listed conform to current British or<br>European standard and the product information is<br>correct at the time of going to press. | All accessories are manufactured under an accredited BS EN ISO 9001 : 2015 Quality Management System.                                                                                            | It is the policy of the company to improve products as part of our development programme.  Therefore, we reserve the right to alter designs and dimensions without prior notice. |
| Illustrations and diagrams are reproduced within the limitations of reproduction and printing                                                   | Due to manufacturing processes we cannot guarantee an exact colour match and shadings of                                                                                                         | Correct as at 15 October 2018 08:23 AM<br>E&OE                                                                                                                                   |