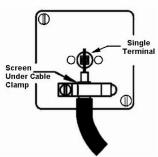

## **Dimensions**

|                                                                                                                                                 | •                                                                                                                                                                                                |                                                                                                                                                                                  |
|-------------------------------------------------------------------------------------------------------------------------------------------------|--------------------------------------------------------------------------------------------------------------------------------------------------------------------------------------------------|----------------------------------------------------------------------------------------------------------------------------------------------------------------------------------|
| Primary Range                                                                                                                                   | Linea-Duo CFX                                                                                                                                                                                    |                                                                                                                                                                                  |
| Insert Type                                                                                                                                     | 1 gang Non-Isolated TV 1in/1out                                                                                                                                                                  |                                                                                                                                                                                  |
| Plate Finish                                                                                                                                    | Linea-Duo CFX Polished Brass Frame/Satin Steel                                                                                                                                                   |                                                                                                                                                                                  |
| Insert Colour                                                                                                                                   | Black                                                                                                                                                                                            |                                                                                                                                                                                  |
| EAN13 Barcode                                                                                                                                   | 5017504141608                                                                                                                                                                                    |                                                                                                                                                                                  |
| Dimensions (Nominal)                                                                                                                            | Single: Height = 86.0mm Width = 86.0mm Depth = 4.0mm                                                                                                                                             |                                                                                                                                                                                  |
| Fixing Hole Centres                                                                                                                             | Box Fixing = 60.3mm Grid Fixing = CFX Clips                                                                                                                                                      |                                                                                                                                                                                  |
| Minimum Wall Box Depth                                                                                                                          | 25mm                                                                                                                                                                                             |                                                                                                                                                                                  |
| Switched Poles                                                                                                                                  | N/A                                                                                                                                                                                              |                                                                                                                                                                                  |
| IP Rating                                                                                                                                       | IP2XD                                                                                                                                                                                            |                                                                                                                                                                                  |
| Contact Gap Minimum                                                                                                                             | N/A                                                                                                                                                                                              |                                                                                                                                                                                  |
| Earth Terminal Capacity 1                                                                                                                       | 5 x 1mm2                                                                                                                                                                                         |                                                                                                                                                                                  |
| Earth Terminal Capacity 2                                                                                                                       | 4 x 1.5mm2                                                                                                                                                                                       |                                                                                                                                                                                  |
| Earth Terminal Capacity 3                                                                                                                       | 3 x 2.5mm2                                                                                                                                                                                       |                                                                                                                                                                                  |
| Earth Terminal Capacity 4                                                                                                                       | 1 x 4mm2 Multi-strand                                                                                                                                                                            |                                                                                                                                                                                  |
| Earth Terminal Capacity 5                                                                                                                       | 1 x 6mm2                                                                                                                                                                                         |                                                                                                                                                                                  |
| Product Class 1                                                                                                                                 | Must be earthed (ref BS7671 415.2.1)                                                                                                                                                             |                                                                                                                                                                                  |
| Ambient Operating Temperature                                                                                                                   | -5° to +40°C                                                                                                                                                                                     |                                                                                                                                                                                  |
| Recommended Location                                                                                                                            | Internal Use Only                                                                                                                                                                                |                                                                                                                                                                                  |
| Maximum Installation Altitude                                                                                                                   | 2000m                                                                                                                                                                                            |                                                                                                                                                                                  |
| Patents and Trademarks                                                                                                                          | Linea is a Registered Trade Mark No 2398665 CFX is a Registered Trade Mark No 2398667 Patent No. GB 2383375B Linea-Duo CFX is a UK Registered Design Certificate No: R21 = 3021173 SS2 = 3021174 |                                                                                                                                                                                  |
| All products listed conform to current British or<br>European standard and the product information is<br>correct at the time of going to press. | All accessories are manufactured under an accredited BS EN ISO 9001 : 2015 Quality Management System.                                                                                            | It is the policy of the company to improve products as part of our development programme.  Therefore, we reserve the right to alter designs and dimensions without prior notice. |
| Illustrations and diagrams are reproduced within the limitations of reproduction and printing                                                   | Due to manufacturing processes we cannot guarantee an exact colour match and shadings of                                                                                                         | Correct as at 15 October 2018 08:23 AM<br>E&OE                                                                                                                                   |