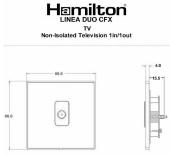

## **LDTVPB-SBB**

Linea-Duo CFX Polished Brass Frame/Satin Brass Front 1 gang Non-Isolated Television 1in/1out Black

Item Image

## **Dimensions**

|                                                                                                                                                 | •                                                                                                                                                                                                |                                                                                                                                                                                  |
|-------------------------------------------------------------------------------------------------------------------------------------------------|--------------------------------------------------------------------------------------------------------------------------------------------------------------------------------------------------|----------------------------------------------------------------------------------------------------------------------------------------------------------------------------------|
| Primary Range                                                                                                                                   | Linea-Duo CFX                                                                                                                                                                                    |                                                                                                                                                                                  |
| Insert Type                                                                                                                                     | 1 gang Non-Isolated TV 1in/1out                                                                                                                                                                  |                                                                                                                                                                                  |
| Plate Finish                                                                                                                                    | Linea-Duo CFX Polished Brass Frame/Satin Brass                                                                                                                                                   |                                                                                                                                                                                  |
| Insert Colour                                                                                                                                   | Black                                                                                                                                                                                            |                                                                                                                                                                                  |
| EAN13 Barcode                                                                                                                                   | 5017504111601                                                                                                                                                                                    |                                                                                                                                                                                  |
| Dimensions (Nominal)                                                                                                                            | Single: Height = 86.0mm Width = 86.0mm Depth = 4.0mm                                                                                                                                             |                                                                                                                                                                                  |
| Fixing Hole Centres                                                                                                                             | Box Fixing = 60.3mm Grid Fixing = CFX Clips                                                                                                                                                      |                                                                                                                                                                                  |
| Minimum Wall Box Depth                                                                                                                          | 25mm                                                                                                                                                                                             |                                                                                                                                                                                  |
| Switched Poles                                                                                                                                  | N/A                                                                                                                                                                                              |                                                                                                                                                                                  |
| IP Rating                                                                                                                                       | IP2XD                                                                                                                                                                                            |                                                                                                                                                                                  |
| Contact Gap Minimum                                                                                                                             | N/A                                                                                                                                                                                              |                                                                                                                                                                                  |
| Earth Terminal Capacity 1                                                                                                                       | 5 x 1mm2                                                                                                                                                                                         |                                                                                                                                                                                  |
| Earth Terminal Capacity 2                                                                                                                       | 4 x 1.5mm2                                                                                                                                                                                       |                                                                                                                                                                                  |
| Earth Terminal Capacity 3                                                                                                                       | 3 x 2.5mm2                                                                                                                                                                                       |                                                                                                                                                                                  |
| Earth Terminal Capacity 4                                                                                                                       | 1 x 4mm2 Multi-strand                                                                                                                                                                            |                                                                                                                                                                                  |
| Earth Terminal Capacity 5                                                                                                                       | 1 x 6mm2                                                                                                                                                                                         |                                                                                                                                                                                  |
| Product Class 1                                                                                                                                 | Must be earthed (ref BS7671 415.2.1)                                                                                                                                                             |                                                                                                                                                                                  |
| Ambient Operating Temperature                                                                                                                   | -5° to +40°C                                                                                                                                                                                     |                                                                                                                                                                                  |
| Recommended Location                                                                                                                            | Internal Use Only                                                                                                                                                                                |                                                                                                                                                                                  |
| Maximum Installation Altitude                                                                                                                   | 2000m                                                                                                                                                                                            |                                                                                                                                                                                  |
| Patents and Trademarks                                                                                                                          | Linea is a Registered Trade Mark No 2398665 CFX is a Registered Trade Mark No 2398667 Patent No. GB 2383375B Linea-Duo CFX is a UK Registered Design Certificate No: R21 = 3021173 SS2 = 3021174 |                                                                                                                                                                                  |
| All products listed conform to current British or<br>European standard and the product information is<br>correct at the time of going to press. | All accessories are manufactured under an accredited BS EN ISO 9001 : 2015 Quality Management System.                                                                                            | It is the policy of the company to improve products as part of our development programme.  Therefore, we reserve the right to alter designs and dimensions without prior notice. |
| Illustrations and diagrams are reproduced within the limitations of reproduction and printing                                                   | Due to manufacturing processes we cannot guarantee an exact colour match and shadings of                                                                                                         | Correct as at 15 October 2018 08:23 AM<br>E&OE                                                                                                                                   |