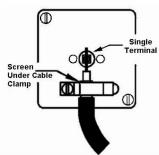

## **Dimensions**

|                                                                                                                                                 | •                                                                                                                                                                                                |                                                                                                                                                                                  |
|-------------------------------------------------------------------------------------------------------------------------------------------------|--------------------------------------------------------------------------------------------------------------------------------------------------------------------------------------------------|----------------------------------------------------------------------------------------------------------------------------------------------------------------------------------|
| Primary Range                                                                                                                                   | Linea-Duo CFX                                                                                                                                                                                    |                                                                                                                                                                                  |
| Insert Type                                                                                                                                     | 1 gang Non-Isolated TV 1in/1out                                                                                                                                                                  |                                                                                                                                                                                  |
| Plate Finish                                                                                                                                    | Linea-Duo CFX Polished Brass Frame/Satin Brass                                                                                                                                                   |                                                                                                                                                                                  |
| Insert Colour                                                                                                                                   | Black                                                                                                                                                                                            |                                                                                                                                                                                  |
| EAN13 Barcode                                                                                                                                   | 5017504111601                                                                                                                                                                                    |                                                                                                                                                                                  |
| Dimensions (Nominal)                                                                                                                            | Single: Height = 86.0mm Width = 86.0mm Depth = 4.0mm                                                                                                                                             |                                                                                                                                                                                  |
| Fixing Hole Centres                                                                                                                             | Box Fixing = 60.3mm Grid Fixing = CFX Clips                                                                                                                                                      |                                                                                                                                                                                  |
| Minimum Wall Box Depth                                                                                                                          | 25mm                                                                                                                                                                                             |                                                                                                                                                                                  |
| Switched Poles                                                                                                                                  | N/A                                                                                                                                                                                              |                                                                                                                                                                                  |
| IP Rating                                                                                                                                       | IP2XD                                                                                                                                                                                            |                                                                                                                                                                                  |
| Contact Gap Minimum                                                                                                                             | N/A                                                                                                                                                                                              |                                                                                                                                                                                  |
| Earth Terminal Capacity 1                                                                                                                       | 5 x 1mm2                                                                                                                                                                                         |                                                                                                                                                                                  |
| Earth Terminal Capacity 2                                                                                                                       | 4 x 1.5mm2                                                                                                                                                                                       |                                                                                                                                                                                  |
| Earth Terminal Capacity 3                                                                                                                       | 3 x 2.5mm2                                                                                                                                                                                       |                                                                                                                                                                                  |
| Earth Terminal Capacity 4                                                                                                                       | 1 x 4mm2 Multi-strand                                                                                                                                                                            |                                                                                                                                                                                  |
| Earth Terminal Capacity 5                                                                                                                       | 1 x 6mm2                                                                                                                                                                                         |                                                                                                                                                                                  |
| Product Class 1                                                                                                                                 | Must be earthed (ref BS7671 415.2.1)                                                                                                                                                             |                                                                                                                                                                                  |
| Ambient Operating Temperature                                                                                                                   | -5° to +40°C                                                                                                                                                                                     |                                                                                                                                                                                  |
| Recommended Location                                                                                                                            | Internal Use Only                                                                                                                                                                                |                                                                                                                                                                                  |
| Maximum Installation Altitude                                                                                                                   | 2000m                                                                                                                                                                                            |                                                                                                                                                                                  |
| Patents and Trademarks                                                                                                                          | Linea is a Registered Trade Mark No 2398665 CFX is a Registered Trade Mark No 2398667 Patent No. GB 2383375B Linea-Duo CFX is a UK Registered Design Certificate No: R21 = 3021173 SS2 = 3021174 |                                                                                                                                                                                  |
| All products listed conform to current British or<br>European standard and the product information is<br>correct at the time of going to press. | All accessories are manufactured under an accredited BS EN ISO 9001 : 2015 Quality Management System.                                                                                            | It is the policy of the company to improve products as part of our development programme.  Therefore, we reserve the right to alter designs and dimensions without prior notice. |
| Illustrations and diagrams are reproduced within the limitations of reproduction and printing                                                   | Due to manufacturing processes we cannot guarantee an exact colour match and shadings of                                                                                                         | Correct as at 15 October 2018 08:23 AM<br>E&OE                                                                                                                                   |