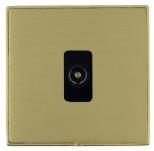

## **LDTVPB-SBB**

Linea-Duo CFX Polished Brass Frame/Satin Brass Front 1 gang Non-Isolated Television 1in/1out Black

Item Image