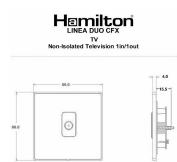

## **LDTVPB-PBW**

Linea-Duo CFX Polished Brass Frame/Polished Brass Front 1 gang Non-Isolated Television 1in/1out White

Wiring

Item Image

**Dimensions** 

|                                                                                                                                                 | <b>V</b>                                                                                                                                                                                         |                                                                                                                                                                                  |
|-------------------------------------------------------------------------------------------------------------------------------------------------|--------------------------------------------------------------------------------------------------------------------------------------------------------------------------------------------------|----------------------------------------------------------------------------------------------------------------------------------------------------------------------------------|
| Primary Range                                                                                                                                   | Linea-Duo CFX                                                                                                                                                                                    |                                                                                                                                                                                  |
| Insert Type                                                                                                                                     | 1 gang Non-Isolated TV 1in/1out                                                                                                                                                                  |                                                                                                                                                                                  |
| Plate Finish                                                                                                                                    | Linea-Duo CFX Polished Brass Frame/Polished Brass                                                                                                                                                |                                                                                                                                                                                  |
| Insert Colour                                                                                                                                   | White                                                                                                                                                                                            |                                                                                                                                                                                  |
| EAN13 Barcode                                                                                                                                   | 5017504100605                                                                                                                                                                                    |                                                                                                                                                                                  |
| Dimensions (Nominal)                                                                                                                            | Single: Height = 86.0mm Width = 86.0mm Depth = 4.0mm                                                                                                                                             |                                                                                                                                                                                  |
| Fixing Hole Centres                                                                                                                             | Box Fixing = 60.3mm Grid Fixing = CFX Clips                                                                                                                                                      |                                                                                                                                                                                  |
| Minimum Wall Box Depth                                                                                                                          | 25mm                                                                                                                                                                                             |                                                                                                                                                                                  |
| Switched Poles                                                                                                                                  | N/A                                                                                                                                                                                              |                                                                                                                                                                                  |
| IP Rating                                                                                                                                       | IP2XD                                                                                                                                                                                            |                                                                                                                                                                                  |
| Contact Gap Minimum                                                                                                                             | N/A                                                                                                                                                                                              |                                                                                                                                                                                  |
| Earth Terminal Capacity 1                                                                                                                       | 5 x 1mm2                                                                                                                                                                                         |                                                                                                                                                                                  |
| Earth Terminal Capacity 2                                                                                                                       | 4 x 1.5mm2                                                                                                                                                                                       |                                                                                                                                                                                  |
| Earth Terminal Capacity 3                                                                                                                       | 3 x 2.5mm2                                                                                                                                                                                       |                                                                                                                                                                                  |
| Earth Terminal Capacity 4                                                                                                                       | 1 x 4mm2 Multi-strand                                                                                                                                                                            |                                                                                                                                                                                  |
| Earth Terminal Capacity 5                                                                                                                       | 1 x 6mm2                                                                                                                                                                                         |                                                                                                                                                                                  |
| Product Class 1                                                                                                                                 | Must be earthed (ref BS7671 415.2.1)                                                                                                                                                             |                                                                                                                                                                                  |
| Ambient Operating Temperature                                                                                                                   | -5° to +40°C                                                                                                                                                                                     |                                                                                                                                                                                  |
| Recommended Location                                                                                                                            | Internal Use Only                                                                                                                                                                                |                                                                                                                                                                                  |
| Maximum Installation Altitude                                                                                                                   | 2000m                                                                                                                                                                                            |                                                                                                                                                                                  |
| Patents and Trademarks                                                                                                                          | Linea is a Registered Trade Mark No 2398665 CFX is a Registered Trade Mark No 2398667 Patent No. GB 2383375B Linea-Duo CFX is a UK Registered Design Certificate No: R21 = 3021173 SS2 = 3021174 |                                                                                                                                                                                  |
| All products listed conform to current British or<br>European standard and the product information is<br>correct at the time of going to press. | All accessories are manufactured under an accredited BS EN ISO 9001 : 2015 Quality Management System.                                                                                            | It is the policy of the company to improve products as part of our development programme.  Therefore, we reserve the right to alter designs and dimensions without prior notice. |
| Illustrations and diagrams are reproduced within the limitations of reproduction and printing process and are not binding.                      | Due to manufacturing processes we cannot guarantee an exact colour match and shadings of of certain finishes.                                                                                    | Correct as at 15 October 2018 08:23 AM E&OE                                                                                                                                      |