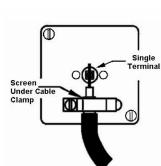

## **LDTVPB-PBW**

Linea-Duo CFX Polished Brass Frame/Polished Brass Front 1 gang Non-Isolated Television 1in/1out White

Wiring

Item Image

**Dimensions** 

|                                                                                                                                                 | <b>V</b>                                                                                                                                                                                         |                                                                                                                                                                                  |
|-------------------------------------------------------------------------------------------------------------------------------------------------|--------------------------------------------------------------------------------------------------------------------------------------------------------------------------------------------------|----------------------------------------------------------------------------------------------------------------------------------------------------------------------------------|
| Primary Range                                                                                                                                   | Linea-Duo CFX                                                                                                                                                                                    |                                                                                                                                                                                  |
| Insert Type                                                                                                                                     | 1 gang Non-Isolated TV 1in/1out                                                                                                                                                                  |                                                                                                                                                                                  |
| Plate Finish                                                                                                                                    | Linea-Duo CFX Polished Brass Frame/Polished Brass                                                                                                                                                |                                                                                                                                                                                  |
| Insert Colour                                                                                                                                   | White                                                                                                                                                                                            |                                                                                                                                                                                  |
| EAN13 Barcode                                                                                                                                   | 5017504100605                                                                                                                                                                                    |                                                                                                                                                                                  |
| Dimensions (Nominal)                                                                                                                            | Single: Height = 86.0mm Width = 86.0mm Depth = 4.0mm                                                                                                                                             |                                                                                                                                                                                  |
| Fixing Hole Centres                                                                                                                             | Box Fixing = 60.3mm Grid Fixing = CFX Clips                                                                                                                                                      |                                                                                                                                                                                  |
| Minimum Wall Box Depth                                                                                                                          | 25mm                                                                                                                                                                                             |                                                                                                                                                                                  |
| Switched Poles                                                                                                                                  | N/A                                                                                                                                                                                              |                                                                                                                                                                                  |
| IP Rating                                                                                                                                       | IP2XD                                                                                                                                                                                            |                                                                                                                                                                                  |
| Contact Gap Minimum                                                                                                                             | N/A                                                                                                                                                                                              |                                                                                                                                                                                  |
| Earth Terminal Capacity 1                                                                                                                       | 5 x 1mm2                                                                                                                                                                                         |                                                                                                                                                                                  |
| Earth Terminal Capacity 2                                                                                                                       | 4 x 1.5mm2                                                                                                                                                                                       |                                                                                                                                                                                  |
| Earth Terminal Capacity 3                                                                                                                       | 3 x 2.5mm2                                                                                                                                                                                       |                                                                                                                                                                                  |
| Earth Terminal Capacity 4                                                                                                                       | 1 x 4mm2 Multi-strand                                                                                                                                                                            |                                                                                                                                                                                  |
| Earth Terminal Capacity 5                                                                                                                       | 1 x 6mm2                                                                                                                                                                                         |                                                                                                                                                                                  |
| Product Class 1                                                                                                                                 | Must be earthed (ref BS7671 415.2.1)                                                                                                                                                             |                                                                                                                                                                                  |
| Ambient Operating Temperature                                                                                                                   | -5° to +40°C                                                                                                                                                                                     |                                                                                                                                                                                  |
| Recommended Location                                                                                                                            | Internal Use Only                                                                                                                                                                                |                                                                                                                                                                                  |
| Maximum Installation Altitude                                                                                                                   | 2000m                                                                                                                                                                                            |                                                                                                                                                                                  |
| Patents and Trademarks                                                                                                                          | Linea is a Registered Trade Mark No 2398665 CFX is a Registered Trade Mark No 2398667 Patent No. GB 2383375B Linea-Duo CFX is a UK Registered Design Certificate No: R21 = 3021173 SS2 = 3021174 |                                                                                                                                                                                  |
| All products listed conform to current British or<br>European standard and the product information is<br>correct at the time of going to press. | All accessories are manufactured under an accredited BS EN ISO 9001 : 2015 Quality Management System.                                                                                            | It is the policy of the company to improve products as part of our development programme.  Therefore, we reserve the right to alter designs and dimensions without prior notice. |
| Illustrations and diagrams are reproduced within the limitations of reproduction and printing process and are not binding.                      | Due to manufacturing processes we cannot guarantee an exact colour match and shadings of of certain finishes.                                                                                    | Correct as at 15 October 2018 08:23 AM E&OE                                                                                                                                      |