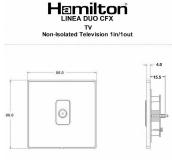

## **LDTVPB-PBB**

Linea-Duo CFX Polished Brass Frame/Polished Brass Front 1 gang Non-Isolated Television 1in/1out Black

Item Image

|                                                                                                                                                 | •                                                                                                                                                                                                |                                                                                                                                                                                  |
|-------------------------------------------------------------------------------------------------------------------------------------------------|--------------------------------------------------------------------------------------------------------------------------------------------------------------------------------------------------|----------------------------------------------------------------------------------------------------------------------------------------------------------------------------------|
| Primary Range                                                                                                                                   | Linea-Duo CFX                                                                                                                                                                                    |                                                                                                                                                                                  |
| Insert Type                                                                                                                                     | 1 gang Non-Isolated TV 1in/1out                                                                                                                                                                  |                                                                                                                                                                                  |
| Plate Finish                                                                                                                                    | Linea-Duo CFX Polished Brass Frame/Polished Brass                                                                                                                                                |                                                                                                                                                                                  |
| Insert Colour                                                                                                                                   | Black                                                                                                                                                                                            |                                                                                                                                                                                  |
| EAN13 Barcode                                                                                                                                   | 5017504101602                                                                                                                                                                                    |                                                                                                                                                                                  |
| Dimensions (Nominal)                                                                                                                            | Single: Height = 86.0mm Width = 86.0mm Depth = 4.0mm                                                                                                                                             |                                                                                                                                                                                  |
| Fixing Hole Centres                                                                                                                             | Box Fixing = 60.3mm Grid Fixing = CFX Clips                                                                                                                                                      |                                                                                                                                                                                  |
| Minimum Wall Box Depth                                                                                                                          | 25mm                                                                                                                                                                                             |                                                                                                                                                                                  |
| Switched Poles                                                                                                                                  | N/A                                                                                                                                                                                              |                                                                                                                                                                                  |
| IP Rating                                                                                                                                       | IP2XD                                                                                                                                                                                            |                                                                                                                                                                                  |
| Contact Gap Minimum                                                                                                                             | N/A                                                                                                                                                                                              |                                                                                                                                                                                  |
| Earth Terminal Capacity 1                                                                                                                       | 5 x 1mm2                                                                                                                                                                                         |                                                                                                                                                                                  |
| Earth Terminal Capacity 2                                                                                                                       | 4 x 1.5mm2                                                                                                                                                                                       |                                                                                                                                                                                  |
| Earth Terminal Capacity 3                                                                                                                       | 3 x 2.5mm2                                                                                                                                                                                       |                                                                                                                                                                                  |
| Earth Terminal Capacity 4                                                                                                                       | 1 x 4mm2 Multi-strand                                                                                                                                                                            |                                                                                                                                                                                  |
| Earth Terminal Capacity 5                                                                                                                       | 1 x 6mm2                                                                                                                                                                                         |                                                                                                                                                                                  |
| Product Class 1                                                                                                                                 | Must be earthed (ref BS7671 415.2.1)                                                                                                                                                             |                                                                                                                                                                                  |
| Ambient Operating Temperature                                                                                                                   | -5° to +40°C                                                                                                                                                                                     |                                                                                                                                                                                  |
| Recommended Location                                                                                                                            | Internal Use Only                                                                                                                                                                                |                                                                                                                                                                                  |
| Maximum Installation Altitude                                                                                                                   | 2000m                                                                                                                                                                                            |                                                                                                                                                                                  |
| Patents and Trademarks                                                                                                                          | Linea is a Registered Trade Mark No 2398665 CFX is a Registered Trade Mark No 2398667 Patent No. GB 2383375B Linea-Duo CFX is a UK Registered Design Certificate No: R21 = 3021173 SS2 = 3021174 |                                                                                                                                                                                  |
| All products listed conform to current British or<br>European standard and the product information is<br>correct at the time of going to press. | All accessories are manufactured under an accredited BS EN ISO 9001 : 2015 Quality Management System.                                                                                            | It is the policy of the company to improve products as part of our development programme.  Therefore, we reserve the right to alter designs and dimensions without prior notice. |
| Illustrations and diagrams are reproduced within the limitations of reproduction and printing                                                   | Due to manufacturing processes we cannot guarantee an exact colour match and shadings of or cortain faights.                                                                                     | Correct as at 15 October 2018 08:23 AM<br>E&OE                                                                                                                                   |