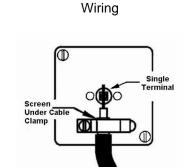

## **LDTVPB-PBB**

Linea-Duo CFX Polished Brass Frame/Polished Brass Front 1 gang Non-Isolated Television 1in/1out Black

Item Image

|                                                                                                                                                 | •                                                                                                                                                                                                |                                                                                                                                                                                  |
|-------------------------------------------------------------------------------------------------------------------------------------------------|--------------------------------------------------------------------------------------------------------------------------------------------------------------------------------------------------|----------------------------------------------------------------------------------------------------------------------------------------------------------------------------------|
| Primary Range                                                                                                                                   | Linea-Duo CFX                                                                                                                                                                                    |                                                                                                                                                                                  |
| Insert Type                                                                                                                                     | 1 gang Non-Isolated TV 1in/1out                                                                                                                                                                  |                                                                                                                                                                                  |
| Plate Finish                                                                                                                                    | Linea-Duo CFX Polished Brass Frame/Polished Brass                                                                                                                                                |                                                                                                                                                                                  |
| Insert Colour                                                                                                                                   | Black                                                                                                                                                                                            |                                                                                                                                                                                  |
| EAN13 Barcode                                                                                                                                   | 5017504101602                                                                                                                                                                                    |                                                                                                                                                                                  |
| Dimensions (Nominal)                                                                                                                            | Single: Height = 86.0mm Width = 86.0mm Depth = 4.0mm                                                                                                                                             |                                                                                                                                                                                  |
| Fixing Hole Centres                                                                                                                             | Box Fixing = 60.3mm Grid Fixing = CFX Clips                                                                                                                                                      |                                                                                                                                                                                  |
| Minimum Wall Box Depth                                                                                                                          | 25mm                                                                                                                                                                                             |                                                                                                                                                                                  |
| Switched Poles                                                                                                                                  | N/A                                                                                                                                                                                              |                                                                                                                                                                                  |
| IP Rating                                                                                                                                       | IP2XD                                                                                                                                                                                            |                                                                                                                                                                                  |
| Contact Gap Minimum                                                                                                                             | N/A                                                                                                                                                                                              |                                                                                                                                                                                  |
| Earth Terminal Capacity 1                                                                                                                       | 5 x 1mm2                                                                                                                                                                                         |                                                                                                                                                                                  |
| Earth Terminal Capacity 2                                                                                                                       | 4 x 1.5mm2                                                                                                                                                                                       |                                                                                                                                                                                  |
| Earth Terminal Capacity 3                                                                                                                       | 3 x 2.5mm2                                                                                                                                                                                       |                                                                                                                                                                                  |
| Earth Terminal Capacity 4                                                                                                                       | 1 x 4mm2 Multi-strand                                                                                                                                                                            |                                                                                                                                                                                  |
| Earth Terminal Capacity 5                                                                                                                       | 1 x 6mm2                                                                                                                                                                                         |                                                                                                                                                                                  |
| Product Class 1                                                                                                                                 | Must be earthed (ref BS7671 415.2.1)                                                                                                                                                             |                                                                                                                                                                                  |
| Ambient Operating Temperature                                                                                                                   | -5° to +40°C                                                                                                                                                                                     |                                                                                                                                                                                  |
| Recommended Location                                                                                                                            | Internal Use Only                                                                                                                                                                                |                                                                                                                                                                                  |
| Maximum Installation Altitude                                                                                                                   | 2000m                                                                                                                                                                                            |                                                                                                                                                                                  |
| Patents and Trademarks                                                                                                                          | Linea is a Registered Trade Mark No 2398665 CFX is a Registered Trade Mark No 2398667 Patent No. GB 2383375B Linea-Duo CFX is a UK Registered Design Certificate No: R21 = 3021173 SS2 = 3021174 |                                                                                                                                                                                  |
| All products listed conform to current British or<br>European standard and the product information is<br>correct at the time of going to press. | All accessories are manufactured under an accredited BS EN ISO 9001 : 2015 Quality Management System.                                                                                            | It is the policy of the company to improve products as part of our development programme.  Therefore, we reserve the right to alter designs and dimensions without prior notice. |
| Illustrations and diagrams are reproduced within the limitations of reproduction and printing                                                   | Due to manufacturing processes we cannot guarantee an exact colour match and shadings of or cortain faights.                                                                                     | Correct as at 15 October 2018 08:23 AM<br>E&OE                                                                                                                                   |