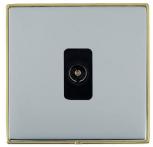

## **LDTVPB-BSB**

Linea-Duo CFX Polished Brass Frame/Bright Steel Front 1 gang Non-Isolated Television 1in/1out Black

Item Image