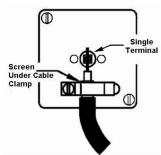

## **Dimensions**

|                                                                                                                                                 | •                                                                                                                                                                                                |                                                                                                                                                                                  |
|-------------------------------------------------------------------------------------------------------------------------------------------------|--------------------------------------------------------------------------------------------------------------------------------------------------------------------------------------------------|----------------------------------------------------------------------------------------------------------------------------------------------------------------------------------|
|                                                                                                                                                 | 5                                                                                                                                                                                                |                                                                                                                                                                                  |
| Primary Range                                                                                                                                   | Linea-Duo CFX                                                                                                                                                                                    |                                                                                                                                                                                  |
| Insert Type                                                                                                                                     | 1 gang Non-Isolated TV 1in/1out                                                                                                                                                                  |                                                                                                                                                                                  |
| Plate Finish                                                                                                                                    | Linea-Duo CFX Polished Brass Frame/Bright Steel                                                                                                                                                  |                                                                                                                                                                                  |
| Insert Colour                                                                                                                                   | Black                                                                                                                                                                                            |                                                                                                                                                                                  |
| EAN13 Barcode                                                                                                                                   | 5017504131609                                                                                                                                                                                    |                                                                                                                                                                                  |
| Dimensions (Nominal)                                                                                                                            | Single: Height = 86.0mm Width = 86.0mm Depth = 4.0mm                                                                                                                                             |                                                                                                                                                                                  |
| Fixing Hole Centres                                                                                                                             | Box Fixing = 60.3mm Grid Fixing = CFX Clips                                                                                                                                                      |                                                                                                                                                                                  |
| Minimum Wall Box Depth                                                                                                                          | 25mm                                                                                                                                                                                             |                                                                                                                                                                                  |
| Switched Poles                                                                                                                                  | N/A                                                                                                                                                                                              |                                                                                                                                                                                  |
| IP Rating                                                                                                                                       | IP2XD                                                                                                                                                                                            |                                                                                                                                                                                  |
| Contact Gap Minimum                                                                                                                             | N/A                                                                                                                                                                                              |                                                                                                                                                                                  |
| Earth Terminal Capacity 1                                                                                                                       | 5 x 1mm2                                                                                                                                                                                         |                                                                                                                                                                                  |
| Earth Terminal Capacity 2                                                                                                                       | 4 x 1.5mm2                                                                                                                                                                                       |                                                                                                                                                                                  |
| Earth Terminal Capacity 3                                                                                                                       | 3 x 2.5mm2                                                                                                                                                                                       |                                                                                                                                                                                  |
| Earth Terminal Capacity 4                                                                                                                       | 1 x 4mm2 Multi-strand                                                                                                                                                                            |                                                                                                                                                                                  |
| Earth Terminal Capacity 5                                                                                                                       | 1 x 6mm2                                                                                                                                                                                         |                                                                                                                                                                                  |
| Product Class 1                                                                                                                                 | Must be earthed (ref BS7671 415.2.1)                                                                                                                                                             |                                                                                                                                                                                  |
| Ambient Operating Temperature                                                                                                                   | -5° to +40°C                                                                                                                                                                                     |                                                                                                                                                                                  |
| Recommended Location                                                                                                                            | Internal Use Only                                                                                                                                                                                |                                                                                                                                                                                  |
| Maximum Installation Altitude                                                                                                                   | 2000m                                                                                                                                                                                            |                                                                                                                                                                                  |
| Patents and Trademarks                                                                                                                          | Linea is a Registered Trade Mark No 2398665 CFX is a Registered Trade Mark No 2398667 Patent No. GB 2383375B Linea-Duo CFX is a UK Registered Design Certificate No: R21 = 3021173 SS2 = 3021174 |                                                                                                                                                                                  |
| All products listed conform to current British or<br>European standard and the product information is<br>correct at the time of going to press. | All accessories are manufactured under an accredited BS EN ISO 9001 : 2015 Quality Management System.                                                                                            | It is the policy of the company to improve products as part of our development programme.  Therefore, we reserve the right to alter designs and dimensions without prior notice. |
| Illustrations and diagrams are reproduced within the limitations of reproduction and printing process and are not binding.                      | Due to manufacturing processes we cannot guarantee an exact colour match and shadings of of certain finishes.                                                                                    | Correct as at 15 October 2018 08:23 AM<br>E&OE                                                                                                                                   |