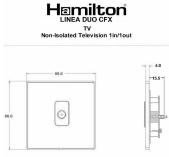

## **Dimensions**

|                                                                                                                                                 | •                                                                                                                                                                                                |                                                                                                                                                                                  |
|-------------------------------------------------------------------------------------------------------------------------------------------------|--------------------------------------------------------------------------------------------------------------------------------------------------------------------------------------------------|----------------------------------------------------------------------------------------------------------------------------------------------------------------------------------|
|                                                                                                                                                 | 5                                                                                                                                                                                                |                                                                                                                                                                                  |
| Primary Range                                                                                                                                   | Linea-Duo CFX                                                                                                                                                                                    |                                                                                                                                                                                  |
| Insert Type                                                                                                                                     | 1 gang Non-Isolated TV 1in/1out                                                                                                                                                                  |                                                                                                                                                                                  |
| Plate Finish                                                                                                                                    | Linea-Duo CFX Polished Brass Frame/Bright Steel                                                                                                                                                  |                                                                                                                                                                                  |
| Insert Colour                                                                                                                                   | Black                                                                                                                                                                                            |                                                                                                                                                                                  |
| EAN13 Barcode                                                                                                                                   | 5017504131609                                                                                                                                                                                    |                                                                                                                                                                                  |
| Dimensions (Nominal)                                                                                                                            | Single: Height = 86.0mm Width = 86.0mm Depth = 4.0mm                                                                                                                                             |                                                                                                                                                                                  |
| Fixing Hole Centres                                                                                                                             | Box Fixing = 60.3mm Grid Fixing = CFX Clips                                                                                                                                                      |                                                                                                                                                                                  |
| Minimum Wall Box Depth                                                                                                                          | 25mm                                                                                                                                                                                             |                                                                                                                                                                                  |
| Switched Poles                                                                                                                                  | N/A                                                                                                                                                                                              |                                                                                                                                                                                  |
| IP Rating                                                                                                                                       | IP2XD                                                                                                                                                                                            |                                                                                                                                                                                  |
| Contact Gap Minimum                                                                                                                             | N/A                                                                                                                                                                                              |                                                                                                                                                                                  |
| Earth Terminal Capacity 1                                                                                                                       | 5 x 1mm2                                                                                                                                                                                         |                                                                                                                                                                                  |
| Earth Terminal Capacity 2                                                                                                                       | 4 x 1.5mm2                                                                                                                                                                                       |                                                                                                                                                                                  |
| Earth Terminal Capacity 3                                                                                                                       | 3 x 2.5mm2                                                                                                                                                                                       |                                                                                                                                                                                  |
| Earth Terminal Capacity 4                                                                                                                       | 1 x 4mm2 Multi-strand                                                                                                                                                                            |                                                                                                                                                                                  |
| Earth Terminal Capacity 5                                                                                                                       | 1 x 6mm2                                                                                                                                                                                         |                                                                                                                                                                                  |
| Product Class 1                                                                                                                                 | Must be earthed (ref BS7671 415.2.1)                                                                                                                                                             |                                                                                                                                                                                  |
| Ambient Operating Temperature                                                                                                                   | -5° to +40°C                                                                                                                                                                                     |                                                                                                                                                                                  |
| Recommended Location                                                                                                                            | Internal Use Only                                                                                                                                                                                |                                                                                                                                                                                  |
| Maximum Installation Altitude                                                                                                                   | 2000m                                                                                                                                                                                            |                                                                                                                                                                                  |
| Patents and Trademarks                                                                                                                          | Linea is a Registered Trade Mark No 2398665 CFX is a Registered Trade Mark No 2398667 Patent No. GB 2383375B Linea-Duo CFX is a UK Registered Design Certificate No: R21 = 3021173 SS2 = 3021174 |                                                                                                                                                                                  |
| All products listed conform to current British or<br>European standard and the product information is<br>correct at the time of going to press. | All accessories are manufactured under an accredited BS EN ISO 9001 : 2015 Quality Management System.                                                                                            | It is the policy of the company to improve products as part of our development programme.  Therefore, we reserve the right to alter designs and dimensions without prior notice. |
| Illustrations and diagrams are reproduced within the limitations of reproduction and printing process and are not binding.                      | Due to manufacturing processes we cannot guarantee an exact colour match and shadings of of certain finishes.                                                                                    | Correct as at 15 October 2018 08:23 AM<br>E&OE                                                                                                                                   |