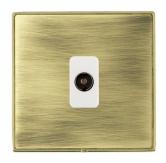

## **LDTVPB-ABW**

Linea-Duo CFX Polished Brass Frame/Antique Brass Front 1 gang Non-Isolated Television 1in/1out White

Item Image