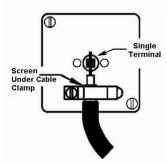

## **Dimensions**

| Primary Range                                                                                                                                   | Linea-Duo CFX                                                                                                                                                                                    |                                                                                                                                                                                  |
|-------------------------------------------------------------------------------------------------------------------------------------------------|--------------------------------------------------------------------------------------------------------------------------------------------------------------------------------------------------|----------------------------------------------------------------------------------------------------------------------------------------------------------------------------------|
| Insert Type                                                                                                                                     | 1 gang Non-Isolated TV 1in/1out                                                                                                                                                                  |                                                                                                                                                                                  |
| Plate Finish                                                                                                                                    | Linea-Duo CFX Polished Brass Frame/Antique Brass                                                                                                                                                 |                                                                                                                                                                                  |
| Insert Colour                                                                                                                                   | White                                                                                                                                                                                            |                                                                                                                                                                                  |
| EAN13 Barcode                                                                                                                                   | 5017504120603                                                                                                                                                                                    |                                                                                                                                                                                  |
| Dimensions (Nominal)                                                                                                                            | Single: Height = 86.0mm Width = 86.0mm Depth = 4.0mm                                                                                                                                             |                                                                                                                                                                                  |
| Fixing Hole Centres                                                                                                                             | Box Fixing = 60.3mm Grid Fixing = CFX Clips                                                                                                                                                      |                                                                                                                                                                                  |
| Minimum Wall Box Depth                                                                                                                          | 25mm                                                                                                                                                                                             |                                                                                                                                                                                  |
| Switched Poles                                                                                                                                  | N/A                                                                                                                                                                                              |                                                                                                                                                                                  |
| IP Rating                                                                                                                                       | IP2XD                                                                                                                                                                                            |                                                                                                                                                                                  |
| Contact Gap Minimum                                                                                                                             | N/A                                                                                                                                                                                              |                                                                                                                                                                                  |
| Earth Terminal Capacity 1                                                                                                                       | 5 x 1mm2                                                                                                                                                                                         |                                                                                                                                                                                  |
| Earth Terminal Capacity 2                                                                                                                       | 4 x 1.5mm2                                                                                                                                                                                       |                                                                                                                                                                                  |
| Earth Terminal Capacity 3                                                                                                                       | 3 x 2.5mm2                                                                                                                                                                                       |                                                                                                                                                                                  |
| Earth Terminal Capacity 4                                                                                                                       | 1 x 4mm2 Multi-strand                                                                                                                                                                            |                                                                                                                                                                                  |
| Earth Terminal Capacity 5                                                                                                                       | 1 x 6mm2                                                                                                                                                                                         |                                                                                                                                                                                  |
| Product Class 1                                                                                                                                 | Must be earthed (ref BS7671 415.2.1)                                                                                                                                                             |                                                                                                                                                                                  |
| Ambient Operating Temperature                                                                                                                   | -5° to +40°C                                                                                                                                                                                     |                                                                                                                                                                                  |
| Recommended Location                                                                                                                            | Internal Use Only                                                                                                                                                                                |                                                                                                                                                                                  |
| Maximum Installation Altitude                                                                                                                   | 2000m                                                                                                                                                                                            |                                                                                                                                                                                  |
| Patents and Trademarks                                                                                                                          | Linea is a Registered Trade Mark No 2398665 CFX is a Registered Trade Mark No 2398667 Patent No. GB 2383375B Linea-Duo CFX is a UK Registered Design Certificate No: R21 = 3021173 SS2 = 3021174 |                                                                                                                                                                                  |
| All products listed conform to current British or<br>European standard and the product information is<br>correct at the time of going to press. | All accessories are manufactured under an accredited BS EN ISO 9001 : 2015 Quality Management System.                                                                                            | It is the policy of the company to improve products as part of our development programme.  Therefore, we reserve the right to alter designs and dimensions without prior notice. |
| Illustrations and diagrams are reproduced within the limitations of reproduction and printing process and are not binding.                      | Due to manufacturing processes we cannot guarantee an exact colour match and shadings of of certain finishes.                                                                                    | Correct as at 15 October 2018 08:23 AM<br>E&OE                                                                                                                                   |