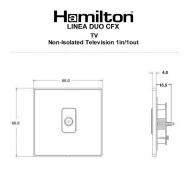

## **LDTVPB-ABW**

Linea-Duo CFX Polished Brass Frame/Antique Brass Front 1 gang Non-Isolated Television 1in/1out White

Item Image

## **Dimensions**

| Primary Range                                                                                                                                   | Linea-Duo CFX                                                                                                                                                                                    |                                                                                                                                                                                  |
|-------------------------------------------------------------------------------------------------------------------------------------------------|--------------------------------------------------------------------------------------------------------------------------------------------------------------------------------------------------|----------------------------------------------------------------------------------------------------------------------------------------------------------------------------------|
| Insert Type                                                                                                                                     | 1 gang Non-Isolated TV 1in/1out                                                                                                                                                                  |                                                                                                                                                                                  |
| Plate Finish                                                                                                                                    | Linea-Duo CFX Polished Brass Frame/Antique Brass                                                                                                                                                 |                                                                                                                                                                                  |
| Insert Colour                                                                                                                                   | White                                                                                                                                                                                            |                                                                                                                                                                                  |
| EAN13 Barcode                                                                                                                                   | 5017504120603                                                                                                                                                                                    |                                                                                                                                                                                  |
| Dimensions (Nominal)                                                                                                                            | Single: Height = 86.0mm Width = 86.0mm Depth = 4.0mm                                                                                                                                             |                                                                                                                                                                                  |
| Fixing Hole Centres                                                                                                                             | Box Fixing = 60.3mm Grid Fixing = CFX Clips                                                                                                                                                      |                                                                                                                                                                                  |
| Minimum Wall Box Depth                                                                                                                          | 25mm                                                                                                                                                                                             |                                                                                                                                                                                  |
| Switched Poles                                                                                                                                  | N/A                                                                                                                                                                                              |                                                                                                                                                                                  |
| IP Rating                                                                                                                                       | IP2XD                                                                                                                                                                                            |                                                                                                                                                                                  |
| Contact Gap Minimum                                                                                                                             | N/A                                                                                                                                                                                              |                                                                                                                                                                                  |
| Earth Terminal Capacity 1                                                                                                                       | 5 x 1mm2                                                                                                                                                                                         |                                                                                                                                                                                  |
| Earth Terminal Capacity 2                                                                                                                       | 4 x 1.5mm2                                                                                                                                                                                       |                                                                                                                                                                                  |
| Earth Terminal Capacity 3                                                                                                                       | 3 x 2.5mm2                                                                                                                                                                                       |                                                                                                                                                                                  |
| Earth Terminal Capacity 4                                                                                                                       | 1 x 4mm2 Multi-strand                                                                                                                                                                            |                                                                                                                                                                                  |
| Earth Terminal Capacity 5                                                                                                                       | 1 x 6mm2                                                                                                                                                                                         |                                                                                                                                                                                  |
| Product Class 1                                                                                                                                 | Must be earthed (ref BS7671 415.2.1)                                                                                                                                                             |                                                                                                                                                                                  |
| Ambient Operating Temperature                                                                                                                   | -5° to +40°C                                                                                                                                                                                     |                                                                                                                                                                                  |
| Recommended Location                                                                                                                            | Internal Use Only                                                                                                                                                                                |                                                                                                                                                                                  |
| Maximum Installation Altitude                                                                                                                   | 2000m                                                                                                                                                                                            |                                                                                                                                                                                  |
| Patents and Trademarks                                                                                                                          | Linea is a Registered Trade Mark No 2398665 CFX is a Registered Trade Mark No 2398667 Patent No. GB 2383375B Linea-Duo CFX is a UK Registered Design Certificate No: R21 = 3021173 SS2 = 3021174 |                                                                                                                                                                                  |
| All products listed conform to current British or<br>European standard and the product information is<br>correct at the time of going to press. | All accessories are manufactured under an accredited BS EN ISO 9001 : 2015 Quality Management System.                                                                                            | It is the policy of the company to improve products as part of our development programme.  Therefore, we reserve the right to alter designs and dimensions without prior notice. |
| Illustrations and diagrams are reproduced within the limitations of reproduction and printing process and are not binding.                      | Due to manufacturing processes we cannot guarantee an exact colour match and shadings of of certain finishes.                                                                                    | Correct as at 15 October 2018 08:23 AM<br>E&OE                                                                                                                                   |