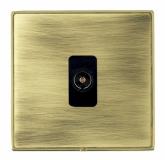

## **LDTVPB-ABB**

Linea-Duo CFX Polished Brass Frame/Antique Brass Front 1 gang Non-Isolated Television 1in/1out Black

Item Image