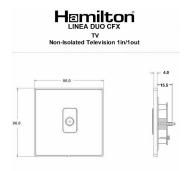

## **Dimensions**

| Linea-Duo CFX                                                                                                                                                                                    |                                                                                                                                                                                                                                                                                                                                                                                                                                                                                                                                                                                                                                       |
|--------------------------------------------------------------------------------------------------------------------------------------------------------------------------------------------------|---------------------------------------------------------------------------------------------------------------------------------------------------------------------------------------------------------------------------------------------------------------------------------------------------------------------------------------------------------------------------------------------------------------------------------------------------------------------------------------------------------------------------------------------------------------------------------------------------------------------------------------|
| 1 gang Non-Isolated TV 1in/1out                                                                                                                                                                  |                                                                                                                                                                                                                                                                                                                                                                                                                                                                                                                                                                                                                                       |
| Linea-Duo CFX Polished Brass Frame/Antique Brass                                                                                                                                                 |                                                                                                                                                                                                                                                                                                                                                                                                                                                                                                                                                                                                                                       |
| Black                                                                                                                                                                                            |                                                                                                                                                                                                                                                                                                                                                                                                                                                                                                                                                                                                                                       |
| 5017504121600                                                                                                                                                                                    |                                                                                                                                                                                                                                                                                                                                                                                                                                                                                                                                                                                                                                       |
| Single: Height = 86.0mm Width = 86.0mm Depth = 4.0mm                                                                                                                                             |                                                                                                                                                                                                                                                                                                                                                                                                                                                                                                                                                                                                                                       |
| Box Fixing = 60.3mm Grid Fixing = CFX Clips                                                                                                                                                      |                                                                                                                                                                                                                                                                                                                                                                                                                                                                                                                                                                                                                                       |
| 25mm                                                                                                                                                                                             |                                                                                                                                                                                                                                                                                                                                                                                                                                                                                                                                                                                                                                       |
| N/A                                                                                                                                                                                              |                                                                                                                                                                                                                                                                                                                                                                                                                                                                                                                                                                                                                                       |
| IP2XD                                                                                                                                                                                            |                                                                                                                                                                                                                                                                                                                                                                                                                                                                                                                                                                                                                                       |
| N/A                                                                                                                                                                                              |                                                                                                                                                                                                                                                                                                                                                                                                                                                                                                                                                                                                                                       |
| 5 x 1mm2                                                                                                                                                                                         |                                                                                                                                                                                                                                                                                                                                                                                                                                                                                                                                                                                                                                       |
| 4 x 1.5mm2                                                                                                                                                                                       |                                                                                                                                                                                                                                                                                                                                                                                                                                                                                                                                                                                                                                       |
| 3 x 2.5mm2                                                                                                                                                                                       |                                                                                                                                                                                                                                                                                                                                                                                                                                                                                                                                                                                                                                       |
| 1 x 4mm2 Multi-strand                                                                                                                                                                            |                                                                                                                                                                                                                                                                                                                                                                                                                                                                                                                                                                                                                                       |
| 1 x 6mm2                                                                                                                                                                                         |                                                                                                                                                                                                                                                                                                                                                                                                                                                                                                                                                                                                                                       |
| Must be earthed (ref BS7671 415.2.1)                                                                                                                                                             |                                                                                                                                                                                                                                                                                                                                                                                                                                                                                                                                                                                                                                       |
| -5° to +40°C                                                                                                                                                                                     |                                                                                                                                                                                                                                                                                                                                                                                                                                                                                                                                                                                                                                       |
| Internal Use Only                                                                                                                                                                                |                                                                                                                                                                                                                                                                                                                                                                                                                                                                                                                                                                                                                                       |
| 2000m                                                                                                                                                                                            |                                                                                                                                                                                                                                                                                                                                                                                                                                                                                                                                                                                                                                       |
| Linea is a Registered Trade Mark No 2398665 CFX is a Registered Trade Mark No 2398667 Patent No. GB 2383375B Linea-Duo CFX is a UK Registered Design Certificate No: R21 = 3021173 SS2 = 3021174 |                                                                                                                                                                                                                                                                                                                                                                                                                                                                                                                                                                                                                                       |
| All accessories are manufactured under an accredited BS EN ISO 9001 : 2015 Quality Management System.                                                                                            | It is the policy of the company to improve products<br>as part of our development programme.<br>Therefore, we reserve the right to alter designs<br>and dimensions without prior notice.                                                                                                                                                                                                                                                                                                                                                                                                                                              |
| Due to manufacturing processes we cannot guarantee an exact colour match and shadings of of certain finishes.                                                                                    | Correct as at 15 October 2018 08:23 AM E&OE                                                                                                                                                                                                                                                                                                                                                                                                                                                                                                                                                                                           |
|                                                                                                                                                                                                  | 1 gang Non-Isolated TV 1in/1out Linea-Duo CFX Polished Brass Frame/Antique Brass Black 5017504121600 Single: Height = 86.0mm Width = 86.0mm Depth = 4.0mr Box Fixing = 60.3mm Grid Fixing = CFX Clips 25mm N/A IP2XD N/A 5 x 1mm2 4 x 1.5mm2 3 x 2.5mm2 1 x 4mm2 Multi-strand 1 x 6mm2 Must be earthed (ref BS7671 415.2.1) -5° to +40°C Internal Use Only 2000m Linea is a Registered Trade Mark No 2398665 CFX is a Registered Trade Mark No 2398667 Patent No. GE Linea-Duo CFX is a UK Registered Design Certificate No: R2 All accessories are manufactured under an accredited BS EN ISO 9001 : 2015 Quality Management System. |