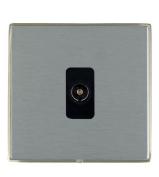

## **LDTVISN-SSB**

Linea-Duo CFX Satin Nickel Frame/Satin Steel Front 1 gang Isolated TV 1in/1out Black

Wiring

Item Image

**Dimensions** 

|                                                                                                                                                 | •                                                                                                                                                                                                |                                                                                                                                                                                  |
|-------------------------------------------------------------------------------------------------------------------------------------------------|--------------------------------------------------------------------------------------------------------------------------------------------------------------------------------------------------|----------------------------------------------------------------------------------------------------------------------------------------------------------------------------------|
| Primary Range                                                                                                                                   | Linea-Duo CFX                                                                                                                                                                                    |                                                                                                                                                                                  |
| Insert Type                                                                                                                                     | 1 gang Isolated TV 1in/1out                                                                                                                                                                      |                                                                                                                                                                                  |
| Plate Finish                                                                                                                                    | Linea-Duo CFX Satin Nickel Frame/Satin Steel                                                                                                                                                     |                                                                                                                                                                                  |
| Insert Colour                                                                                                                                   | Black                                                                                                                                                                                            |                                                                                                                                                                                  |
| EAN13 Barcode                                                                                                                                   | 5017504221621                                                                                                                                                                                    |                                                                                                                                                                                  |
| Dimensions (Nominal)                                                                                                                            | Single: Height = 86.0mm Width = 86.0mm Depth = 4.0mm                                                                                                                                             |                                                                                                                                                                                  |
| Fixing Hole Centres                                                                                                                             | Box Fixing = 60.3mm Grid Fixing = CFX Clips                                                                                                                                                      |                                                                                                                                                                                  |
| Minimum Wall Box Depth                                                                                                                          | 25mm                                                                                                                                                                                             |                                                                                                                                                                                  |
| Switched Poles                                                                                                                                  | N/A                                                                                                                                                                                              |                                                                                                                                                                                  |
| IP Rating                                                                                                                                       | IP2XD                                                                                                                                                                                            |                                                                                                                                                                                  |
| Contact Gap Minimum                                                                                                                             | N/A                                                                                                                                                                                              |                                                                                                                                                                                  |
| Earth Terminal Capacity 1                                                                                                                       | 5 x 1mm2                                                                                                                                                                                         |                                                                                                                                                                                  |
| Earth Terminal Capacity 2                                                                                                                       | 4 x 1.5mm2                                                                                                                                                                                       |                                                                                                                                                                                  |
| Earth Terminal Capacity 3                                                                                                                       | 3 x 2.5mm2                                                                                                                                                                                       |                                                                                                                                                                                  |
| Earth Terminal Capacity 4                                                                                                                       | 1 x 4mm2 Multi-strand                                                                                                                                                                            |                                                                                                                                                                                  |
| Earth Terminal Capacity 5                                                                                                                       | 1 x 6mm2                                                                                                                                                                                         |                                                                                                                                                                                  |
| Product Class 1                                                                                                                                 | Must be earthed (ref BS7671 415.2.1)                                                                                                                                                             |                                                                                                                                                                                  |
| Ambient Operating Temperature                                                                                                                   | -5° to +40°C                                                                                                                                                                                     |                                                                                                                                                                                  |
| Recommended Location                                                                                                                            | Internal Use Only                                                                                                                                                                                |                                                                                                                                                                                  |
| Maximum Installation Altitude                                                                                                                   | 2000m                                                                                                                                                                                            |                                                                                                                                                                                  |
| Patents and Trademarks                                                                                                                          | Linea is a Registered Trade Mark No 2398665 CFX is a Registered Trade Mark No 2398667 Patent No. GB 2383375B Linea-Duo CFX is a UK Registered Design Certificate No: R21 = 3021173 SS2 = 3021174 |                                                                                                                                                                                  |
| All products listed conform to current British or<br>European standard and the product information is<br>correct at the time of going to press. | All accessories are manufactured under an accredited BS EN ISO 9001 : 2015 Quality Management System.                                                                                            | It is the policy of the company to improve products as part of our development programme.  Therefore, we reserve the right to alter designs and dimensions without prior notice. |
| Illustrations and diagrams are reproduced within the limitations of reproduction and printing                                                   | Due to manufacturing processes we cannot guarantee an exact colour match and shadings of of certain finishes                                                                                     | Correct as at 15 October 2018 08:23 AM<br>E&OE                                                                                                                                   |