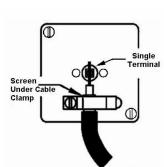

## **LDTVISN-SSB**

Linea-Duo CFX Satin Nickel Frame/Satin Steel Front 1 gang Isolated TV 1in/1out Black

Wiring

Item Image

**Dimensions** 

|                                                                                                                                                 | •                                                                                                                                                                                                |                                                                                                                                                                                  |
|-------------------------------------------------------------------------------------------------------------------------------------------------|--------------------------------------------------------------------------------------------------------------------------------------------------------------------------------------------------|----------------------------------------------------------------------------------------------------------------------------------------------------------------------------------|
| Primary Range                                                                                                                                   | Linea-Duo CFX                                                                                                                                                                                    |                                                                                                                                                                                  |
| Insert Type                                                                                                                                     | 1 gang Isolated TV 1in/1out                                                                                                                                                                      |                                                                                                                                                                                  |
| Plate Finish                                                                                                                                    | Linea-Duo CFX Satin Nickel Frame/Satin Steel                                                                                                                                                     |                                                                                                                                                                                  |
| Insert Colour                                                                                                                                   | Black                                                                                                                                                                                            |                                                                                                                                                                                  |
| EAN13 Barcode                                                                                                                                   | 5017504221621                                                                                                                                                                                    |                                                                                                                                                                                  |
| Dimensions (Nominal)                                                                                                                            | Single: Height = 86.0mm Width = 86.0mm Depth = 4.0mm                                                                                                                                             |                                                                                                                                                                                  |
| Fixing Hole Centres                                                                                                                             | Box Fixing = 60.3mm Grid Fixing = CFX Clips                                                                                                                                                      |                                                                                                                                                                                  |
| Minimum Wall Box Depth                                                                                                                          | 25mm                                                                                                                                                                                             |                                                                                                                                                                                  |
| Switched Poles                                                                                                                                  | N/A                                                                                                                                                                                              |                                                                                                                                                                                  |
| IP Rating                                                                                                                                       | IP2XD                                                                                                                                                                                            |                                                                                                                                                                                  |
| Contact Gap Minimum                                                                                                                             | N/A                                                                                                                                                                                              |                                                                                                                                                                                  |
| Earth Terminal Capacity 1                                                                                                                       | 5 x 1mm2                                                                                                                                                                                         |                                                                                                                                                                                  |
| Earth Terminal Capacity 2                                                                                                                       | 4 x 1.5mm2                                                                                                                                                                                       |                                                                                                                                                                                  |
| Earth Terminal Capacity 3                                                                                                                       | 3 x 2.5mm2                                                                                                                                                                                       |                                                                                                                                                                                  |
| Earth Terminal Capacity 4                                                                                                                       | 1 x 4mm2 Multi-strand                                                                                                                                                                            |                                                                                                                                                                                  |
| Earth Terminal Capacity 5                                                                                                                       | 1 x 6mm2                                                                                                                                                                                         |                                                                                                                                                                                  |
| Product Class 1                                                                                                                                 | Must be earthed (ref BS7671 415.2.1)                                                                                                                                                             |                                                                                                                                                                                  |
| Ambient Operating Temperature                                                                                                                   | -5° to +40°C                                                                                                                                                                                     |                                                                                                                                                                                  |
| Recommended Location                                                                                                                            | Internal Use Only                                                                                                                                                                                |                                                                                                                                                                                  |
| Maximum Installation Altitude                                                                                                                   | 2000m                                                                                                                                                                                            |                                                                                                                                                                                  |
| Patents and Trademarks                                                                                                                          | Linea is a Registered Trade Mark No 2398665 CFX is a Registered Trade Mark No 2398667 Patent No. GB 2383375B Linea-Duo CFX is a UK Registered Design Certificate No: R21 = 3021173 SS2 = 3021174 |                                                                                                                                                                                  |
| All products listed conform to current British or<br>European standard and the product information is<br>correct at the time of going to press. | All accessories are manufactured under an accredited BS EN ISO 9001 : 2015 Quality Management System.                                                                                            | It is the policy of the company to improve products as part of our development programme.  Therefore, we reserve the right to alter designs and dimensions without prior notice. |
| Illustrations and diagrams are reproduced within the limitations of reproduction and printing                                                   | Due to manufacturing processes we cannot guarantee an exact colour match and shadings of of certain finishes                                                                                     | Correct as at 15 October 2018 08:23 AM<br>E&OE                                                                                                                                   |