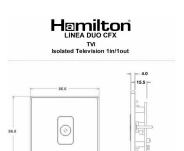

## **LDTVISN-SSB**

Linea-Duo CFX Satin Nickel Frame/Satin Steel Front 1 gang Isolated TV 1in/1out Black

Wiring

Item Image

**Dimensions** 

|                                                                                                                                                 | •                                                                                                                                                                                                |                                                                                                                                                                                  |
|-------------------------------------------------------------------------------------------------------------------------------------------------|--------------------------------------------------------------------------------------------------------------------------------------------------------------------------------------------------|----------------------------------------------------------------------------------------------------------------------------------------------------------------------------------|
| Primary Range                                                                                                                                   | Linea-Duo CFX                                                                                                                                                                                    |                                                                                                                                                                                  |
| Insert Type                                                                                                                                     | 1 gang Isolated TV 1in/1out                                                                                                                                                                      |                                                                                                                                                                                  |
| Plate Finish                                                                                                                                    | Linea-Duo CFX Satin Nickel Frame/Satin Steel                                                                                                                                                     |                                                                                                                                                                                  |
| Insert Colour                                                                                                                                   | Black                                                                                                                                                                                            |                                                                                                                                                                                  |
| EAN13 Barcode                                                                                                                                   | 5017504221621                                                                                                                                                                                    |                                                                                                                                                                                  |
| Dimensions (Nominal)                                                                                                                            | Single: Height = 86.0mm Width = 86.0mm Depth = 4.0mm                                                                                                                                             |                                                                                                                                                                                  |
| Fixing Hole Centres                                                                                                                             | Box Fixing = 60.3mm Grid Fixing = CFX Clips                                                                                                                                                      |                                                                                                                                                                                  |
| Minimum Wall Box Depth                                                                                                                          | 25mm                                                                                                                                                                                             |                                                                                                                                                                                  |
| Switched Poles                                                                                                                                  | N/A                                                                                                                                                                                              |                                                                                                                                                                                  |
| IP Rating                                                                                                                                       | IP2XD                                                                                                                                                                                            |                                                                                                                                                                                  |
| Contact Gap Minimum                                                                                                                             | N/A                                                                                                                                                                                              |                                                                                                                                                                                  |
| Earth Terminal Capacity 1                                                                                                                       | 5 x 1mm2                                                                                                                                                                                         |                                                                                                                                                                                  |
| Earth Terminal Capacity 2                                                                                                                       | 4 x 1.5mm2                                                                                                                                                                                       |                                                                                                                                                                                  |
| Earth Terminal Capacity 3                                                                                                                       | 3 x 2.5mm2                                                                                                                                                                                       |                                                                                                                                                                                  |
| Earth Terminal Capacity 4                                                                                                                       | 1 x 4mm2 Multi-strand                                                                                                                                                                            |                                                                                                                                                                                  |
| Earth Terminal Capacity 5                                                                                                                       | 1 x 6mm2                                                                                                                                                                                         |                                                                                                                                                                                  |
| Product Class 1                                                                                                                                 | Must be earthed (ref BS7671 415.2.1)                                                                                                                                                             |                                                                                                                                                                                  |
| Ambient Operating Temperature                                                                                                                   | -5° to +40°C                                                                                                                                                                                     |                                                                                                                                                                                  |
| Recommended Location                                                                                                                            | Internal Use Only                                                                                                                                                                                |                                                                                                                                                                                  |
| Maximum Installation Altitude                                                                                                                   | 2000m                                                                                                                                                                                            |                                                                                                                                                                                  |
| Patents and Trademarks                                                                                                                          | Linea is a Registered Trade Mark No 2398665 CFX is a Registered Trade Mark No 2398667 Patent No. GB 2383375B Linea-Duo CFX is a UK Registered Design Certificate No: R21 = 3021173 SS2 = 3021174 |                                                                                                                                                                                  |
| All products listed conform to current British or<br>European standard and the product information is<br>correct at the time of going to press. | All accessories are manufactured under an accredited BS EN ISO 9001 : 2015 Quality Management System.                                                                                            | It is the policy of the company to improve products as part of our development programme.  Therefore, we reserve the right to alter designs and dimensions without prior notice. |
| Illustrations and diagrams are reproduced within the limitations of reproduction and printing                                                   | Due to manufacturing processes we cannot guarantee an exact colour match and shadings of of certain finishes                                                                                     | Correct as at 15 October 2018 08:23 AM<br>E&OE                                                                                                                                   |