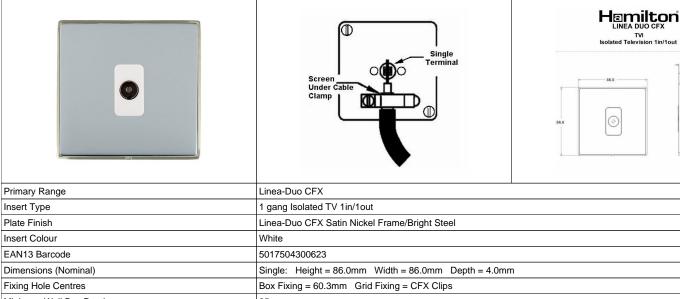

## **LDTVISN-BSW**

Linea-Duo CFX Satin Nickel Frame/Bright Steel Front 1 gang Isolated TV 1in/1out White

Wiring

| Differsions (Norminal)                                                                                                                          | Single. Theight = 60.0mm Width = 60.0mm Depth = 4.0mm                                                                                                                                            |                                                                                                                                                                                  |
|-------------------------------------------------------------------------------------------------------------------------------------------------|--------------------------------------------------------------------------------------------------------------------------------------------------------------------------------------------------|----------------------------------------------------------------------------------------------------------------------------------------------------------------------------------|
| Fixing Hole Centres                                                                                                                             | Box Fixing = 60.3mm Grid Fixing = CFX Clips                                                                                                                                                      |                                                                                                                                                                                  |
| Minimum Wall Box Depth                                                                                                                          | 25mm                                                                                                                                                                                             |                                                                                                                                                                                  |
| Switched Poles                                                                                                                                  | N/A                                                                                                                                                                                              |                                                                                                                                                                                  |
| IP Rating                                                                                                                                       | IP2XD                                                                                                                                                                                            |                                                                                                                                                                                  |
| Contact Gap Minimum                                                                                                                             | N/A                                                                                                                                                                                              |                                                                                                                                                                                  |
| Earth Terminal Capacity 1                                                                                                                       | 5 x 1mm2                                                                                                                                                                                         |                                                                                                                                                                                  |
| Earth Terminal Capacity 2                                                                                                                       | 4 x 1.5mm2                                                                                                                                                                                       |                                                                                                                                                                                  |
| Earth Terminal Capacity 3                                                                                                                       | 3 x 2.5mm2                                                                                                                                                                                       |                                                                                                                                                                                  |
| Earth Terminal Capacity 4                                                                                                                       | 1 x 4mm2 Multi-strand                                                                                                                                                                            |                                                                                                                                                                                  |
| Earth Terminal Capacity 5                                                                                                                       | 1 x 6mm2                                                                                                                                                                                         |                                                                                                                                                                                  |
| Product Class 1                                                                                                                                 | Must be earthed (ref BS7671 415.2.1)                                                                                                                                                             |                                                                                                                                                                                  |
| Ambient Operating Temperature                                                                                                                   | -5° to +40°C                                                                                                                                                                                     |                                                                                                                                                                                  |
| Recommended Location                                                                                                                            | Internal Use Only                                                                                                                                                                                |                                                                                                                                                                                  |
| Maximum Installation Altitude                                                                                                                   | 2000m                                                                                                                                                                                            |                                                                                                                                                                                  |
| Patents and Trademarks                                                                                                                          | Linea is a Registered Trade Mark No 2398665 CFX is a Registered Trade Mark No 2398667 Patent No. GB 2383375B Linea-Duo CFX is a UK Registered Design Certificate No: R21 = 3021173 SS2 = 3021174 |                                                                                                                                                                                  |
| All products listed conform to current British or<br>European standard and the product information is<br>correct at the time of going to press. | All accessories are manufactured under an accredited BS EN ISO 9001 : 2015 Quality Management System.                                                                                            | It is the policy of the company to improve products as part of our development programme.  Therefore, we reserve the right to alter designs and dimensions without prior notice. |
| Illustrations and diagrams are reproduced within the limitations of reproduction and printing process and are not binding.                      | Due to manufacturing processes we cannot guarantee an exact colour match and shadings of of certain finishes.                                                                                    | Correct as at 15 October 2018 08:23 AM E&OE                                                                                                                                      |