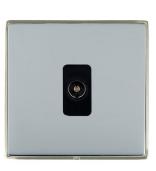

## **LDTVISN-BSB**

Linea-Duo CFX Satin Nickel Frame/Bright Steel Front 1 gang Isolated TV 1in/1out Black

Wiring

Item Image

**Dimensions** 

| )                                                                                                                                               | •                                                                                                                                                                                                |                                                                                                                                                                                  |
|-------------------------------------------------------------------------------------------------------------------------------------------------|--------------------------------------------------------------------------------------------------------------------------------------------------------------------------------------------------|----------------------------------------------------------------------------------------------------------------------------------------------------------------------------------|
|                                                                                                                                                 | LL B OFY                                                                                                                                                                                         |                                                                                                                                                                                  |
| Primary Range                                                                                                                                   | Linea-Duo CFX                                                                                                                                                                                    |                                                                                                                                                                                  |
| Insert Type                                                                                                                                     | 1 gang Isolated TV 1in/1out                                                                                                                                                                      |                                                                                                                                                                                  |
| Plate Finish                                                                                                                                    | Linea-Duo CFX Satin Nickel Frame/Bright Steel                                                                                                                                                    |                                                                                                                                                                                  |
| Insert Colour                                                                                                                                   | Black                                                                                                                                                                                            |                                                                                                                                                                                  |
| EAN13 Barcode                                                                                                                                   | 5017504301620                                                                                                                                                                                    |                                                                                                                                                                                  |
| Dimensions (Nominal)                                                                                                                            | Single: Height = 86.0mm Width = 86.0mm Depth = 4.0mm                                                                                                                                             |                                                                                                                                                                                  |
| Fixing Hole Centres                                                                                                                             | Box Fixing = 60.3mm Grid Fixing = CFX Clips                                                                                                                                                      |                                                                                                                                                                                  |
| Minimum Wall Box Depth                                                                                                                          | 25mm                                                                                                                                                                                             |                                                                                                                                                                                  |
| Switched Poles                                                                                                                                  | N/A                                                                                                                                                                                              |                                                                                                                                                                                  |
| IP Rating                                                                                                                                       | IP2XD                                                                                                                                                                                            |                                                                                                                                                                                  |
| Contact Gap Minimum                                                                                                                             | N/A                                                                                                                                                                                              |                                                                                                                                                                                  |
| Earth Terminal Capacity 1                                                                                                                       | 5 x 1mm2                                                                                                                                                                                         |                                                                                                                                                                                  |
| Earth Terminal Capacity 2                                                                                                                       | 4 x 1.5mm2                                                                                                                                                                                       |                                                                                                                                                                                  |
| Earth Terminal Capacity 3                                                                                                                       | 3 x 2.5mm2                                                                                                                                                                                       |                                                                                                                                                                                  |
| Earth Terminal Capacity 4                                                                                                                       | 1 x 4mm2 Multi-strand                                                                                                                                                                            |                                                                                                                                                                                  |
| Earth Terminal Capacity 5                                                                                                                       | 1 x 6mm2                                                                                                                                                                                         |                                                                                                                                                                                  |
| Product Class 1                                                                                                                                 | Must be earthed (ref BS7671 415.2.1)                                                                                                                                                             |                                                                                                                                                                                  |
| Ambient Operating Temperature                                                                                                                   | -5° to +40°C                                                                                                                                                                                     |                                                                                                                                                                                  |
| Recommended Location                                                                                                                            | Internal Use Only                                                                                                                                                                                |                                                                                                                                                                                  |
| Maximum Installation Altitude                                                                                                                   | 2000m                                                                                                                                                                                            |                                                                                                                                                                                  |
| Patents and Trademarks                                                                                                                          | Linea is a Registered Trade Mark No 2398665 CFX is a Registered Trade Mark No 2398667 Patent No. GB 2383375B Linea-Duo CFX is a UK Registered Design Certificate No: R21 = 3021173 SS2 = 3021174 |                                                                                                                                                                                  |
| All products listed conform to current British or<br>European standard and the product information is<br>correct at the time of going to press. | All accessories are manufactured under an accredited BS EN ISO 9001 : 2015 Quality Management System.                                                                                            | It is the policy of the company to improve products as part of our development programme.  Therefore, we reserve the right to alter designs and dimensions without prior notice. |
| Illustrations and diagrams are reproduced within the limitations of reproduction and printing process and are not binding.                      | Due to manufacturing processes we cannot guarantee an exact colour match and shadings of of certain finishes.                                                                                    | Correct as at 15 October 2018 08:23 AM<br>E&OE                                                                                                                                   |