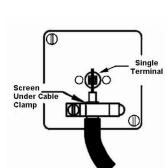

## **LDTVISN-BSB**

Linea-Duo CFX Satin Nickel Frame/Bright Steel Front 1 gang Isolated TV 1in/1out Black

Wiring

Item Image

**Dimensions** 

| )                                                                                                                                               | •                                                                                                                                                                                                |                                                                                                                                                                                  |
|-------------------------------------------------------------------------------------------------------------------------------------------------|--------------------------------------------------------------------------------------------------------------------------------------------------------------------------------------------------|----------------------------------------------------------------------------------------------------------------------------------------------------------------------------------|
|                                                                                                                                                 | LL B OFY                                                                                                                                                                                         |                                                                                                                                                                                  |
| Primary Range                                                                                                                                   | Linea-Duo CFX                                                                                                                                                                                    |                                                                                                                                                                                  |
| Insert Type                                                                                                                                     | 1 gang Isolated TV 1in/1out                                                                                                                                                                      |                                                                                                                                                                                  |
| Plate Finish                                                                                                                                    | Linea-Duo CFX Satin Nickel Frame/Bright Steel                                                                                                                                                    |                                                                                                                                                                                  |
| Insert Colour                                                                                                                                   | Black                                                                                                                                                                                            |                                                                                                                                                                                  |
| EAN13 Barcode                                                                                                                                   | 5017504301620                                                                                                                                                                                    |                                                                                                                                                                                  |
| Dimensions (Nominal)                                                                                                                            | Single: Height = 86.0mm Width = 86.0mm Depth = 4.0mm                                                                                                                                             |                                                                                                                                                                                  |
| Fixing Hole Centres                                                                                                                             | Box Fixing = 60.3mm Grid Fixing = CFX Clips                                                                                                                                                      |                                                                                                                                                                                  |
| Minimum Wall Box Depth                                                                                                                          | 25mm                                                                                                                                                                                             |                                                                                                                                                                                  |
| Switched Poles                                                                                                                                  | N/A                                                                                                                                                                                              |                                                                                                                                                                                  |
| IP Rating                                                                                                                                       | IP2XD                                                                                                                                                                                            |                                                                                                                                                                                  |
| Contact Gap Minimum                                                                                                                             | N/A                                                                                                                                                                                              |                                                                                                                                                                                  |
| Earth Terminal Capacity 1                                                                                                                       | 5 x 1mm2                                                                                                                                                                                         |                                                                                                                                                                                  |
| Earth Terminal Capacity 2                                                                                                                       | 4 x 1.5mm2                                                                                                                                                                                       |                                                                                                                                                                                  |
| Earth Terminal Capacity 3                                                                                                                       | 3 x 2.5mm2                                                                                                                                                                                       |                                                                                                                                                                                  |
| Earth Terminal Capacity 4                                                                                                                       | 1 x 4mm2 Multi-strand                                                                                                                                                                            |                                                                                                                                                                                  |
| Earth Terminal Capacity 5                                                                                                                       | 1 x 6mm2                                                                                                                                                                                         |                                                                                                                                                                                  |
| Product Class 1                                                                                                                                 | Must be earthed (ref BS7671 415.2.1)                                                                                                                                                             |                                                                                                                                                                                  |
| Ambient Operating Temperature                                                                                                                   | -5° to +40°C                                                                                                                                                                                     |                                                                                                                                                                                  |
| Recommended Location                                                                                                                            | Internal Use Only                                                                                                                                                                                |                                                                                                                                                                                  |
| Maximum Installation Altitude                                                                                                                   | 2000m                                                                                                                                                                                            |                                                                                                                                                                                  |
| Patents and Trademarks                                                                                                                          | Linea is a Registered Trade Mark No 2398665 CFX is a Registered Trade Mark No 2398667 Patent No. GB 2383375B Linea-Duo CFX is a UK Registered Design Certificate No: R21 = 3021173 SS2 = 3021174 |                                                                                                                                                                                  |
| All products listed conform to current British or<br>European standard and the product information is<br>correct at the time of going to press. | All accessories are manufactured under an accredited BS EN ISO 9001 : 2015 Quality Management System.                                                                                            | It is the policy of the company to improve products as part of our development programme.  Therefore, we reserve the right to alter designs and dimensions without prior notice. |
| Illustrations and diagrams are reproduced within the limitations of reproduction and printing process and are not binding.                      | Due to manufacturing processes we cannot guarantee an exact colour match and shadings of of certain finishes.                                                                                    | Correct as at 15 October 2018 08:23 AM<br>E&OE                                                                                                                                   |