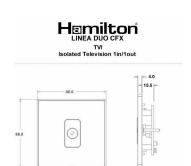

## **LDTVISN-BSB**

Linea-Duo CFX Satin Nickel Frame/Bright Steel Front 1 gang Isolated TV 1in/1out Black

Wiring

Item Image

**Dimensions** 

| )                                                                                                                                               | •                                                                                                                                                                                                |                                                                                                                                                                                  |
|-------------------------------------------------------------------------------------------------------------------------------------------------|--------------------------------------------------------------------------------------------------------------------------------------------------------------------------------------------------|----------------------------------------------------------------------------------------------------------------------------------------------------------------------------------|
|                                                                                                                                                 | LL B OFY                                                                                                                                                                                         |                                                                                                                                                                                  |
| Primary Range                                                                                                                                   | Linea-Duo CFX                                                                                                                                                                                    |                                                                                                                                                                                  |
| Insert Type                                                                                                                                     | 1 gang Isolated TV 1in/1out                                                                                                                                                                      |                                                                                                                                                                                  |
| Plate Finish                                                                                                                                    | Linea-Duo CFX Satin Nickel Frame/Bright Steel                                                                                                                                                    |                                                                                                                                                                                  |
| Insert Colour                                                                                                                                   | Black                                                                                                                                                                                            |                                                                                                                                                                                  |
| EAN13 Barcode                                                                                                                                   | 5017504301620                                                                                                                                                                                    |                                                                                                                                                                                  |
| Dimensions (Nominal)                                                                                                                            | Single: Height = 86.0mm Width = 86.0mm Depth = 4.0mm                                                                                                                                             |                                                                                                                                                                                  |
| Fixing Hole Centres                                                                                                                             | Box Fixing = 60.3mm Grid Fixing = CFX Clips                                                                                                                                                      |                                                                                                                                                                                  |
| Minimum Wall Box Depth                                                                                                                          | 25mm                                                                                                                                                                                             |                                                                                                                                                                                  |
| Switched Poles                                                                                                                                  | N/A                                                                                                                                                                                              |                                                                                                                                                                                  |
| IP Rating                                                                                                                                       | IP2XD                                                                                                                                                                                            |                                                                                                                                                                                  |
| Contact Gap Minimum                                                                                                                             | N/A                                                                                                                                                                                              |                                                                                                                                                                                  |
| Earth Terminal Capacity 1                                                                                                                       | 5 x 1mm2                                                                                                                                                                                         |                                                                                                                                                                                  |
| Earth Terminal Capacity 2                                                                                                                       | 4 x 1.5mm2                                                                                                                                                                                       |                                                                                                                                                                                  |
| Earth Terminal Capacity 3                                                                                                                       | 3 x 2.5mm2                                                                                                                                                                                       |                                                                                                                                                                                  |
| Earth Terminal Capacity 4                                                                                                                       | 1 x 4mm2 Multi-strand                                                                                                                                                                            |                                                                                                                                                                                  |
| Earth Terminal Capacity 5                                                                                                                       | 1 x 6mm2                                                                                                                                                                                         |                                                                                                                                                                                  |
| Product Class 1                                                                                                                                 | Must be earthed (ref BS7671 415.2.1)                                                                                                                                                             |                                                                                                                                                                                  |
| Ambient Operating Temperature                                                                                                                   | -5° to +40°C                                                                                                                                                                                     |                                                                                                                                                                                  |
| Recommended Location                                                                                                                            | Internal Use Only                                                                                                                                                                                |                                                                                                                                                                                  |
| Maximum Installation Altitude                                                                                                                   | 2000m                                                                                                                                                                                            |                                                                                                                                                                                  |
| Patents and Trademarks                                                                                                                          | Linea is a Registered Trade Mark No 2398665 CFX is a Registered Trade Mark No 2398667 Patent No. GB 2383375B Linea-Duo CFX is a UK Registered Design Certificate No: R21 = 3021173 SS2 = 3021174 |                                                                                                                                                                                  |
| All products listed conform to current British or<br>European standard and the product information is<br>correct at the time of going to press. | All accessories are manufactured under an accredited BS EN ISO 9001 : 2015 Quality Management System.                                                                                            | It is the policy of the company to improve products as part of our development programme.  Therefore, we reserve the right to alter designs and dimensions without prior notice. |
| Illustrations and diagrams are reproduced within the limitations of reproduction and printing process and are not binding.                      | Due to manufacturing processes we cannot guarantee an exact colour match and shadings of of certain finishes.                                                                                    | Correct as at 15 October 2018 08:23 AM<br>E&OE                                                                                                                                   |