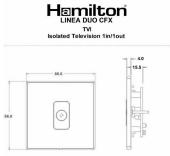

## **LDTVISB-SBW**

Linea-Duo CFX Satin Brass Frame/Satin Brass Front 1 gang Isolated TV 1in/1out White

Item Image

| Primary Range                                                                                                                                   | Linea-Duo CFX                                                                                                                                                                                    |                                                                                                                                                                                  |
|-------------------------------------------------------------------------------------------------------------------------------------------------|--------------------------------------------------------------------------------------------------------------------------------------------------------------------------------------------------|----------------------------------------------------------------------------------------------------------------------------------------------------------------------------------|
| Insert Type                                                                                                                                     | 1 gang Isolated TV 1in/1out                                                                                                                                                                      |                                                                                                                                                                                  |
| Plate Finish                                                                                                                                    | Linea-Duo CFX Satin Brass Frame/Satin Brass                                                                                                                                                      |                                                                                                                                                                                  |
| Insert Colour                                                                                                                                   | White                                                                                                                                                                                            |                                                                                                                                                                                  |
| EAN13 Barcode                                                                                                                                   | 5017504150624                                                                                                                                                                                    |                                                                                                                                                                                  |
| Dimensions (Nominal)                                                                                                                            | Single: Height = 86.0mm Width = 86.0mm Depth = 4.0mm                                                                                                                                             |                                                                                                                                                                                  |
| Fixing Hole Centres                                                                                                                             | Box Fixing = 60.3mm Grid Fixing = CFX Clips                                                                                                                                                      |                                                                                                                                                                                  |
| Minimum Wall Box Depth                                                                                                                          | 25mm                                                                                                                                                                                             |                                                                                                                                                                                  |
| Switched Poles                                                                                                                                  | N/A                                                                                                                                                                                              |                                                                                                                                                                                  |
| IP Rating                                                                                                                                       | IP2XD                                                                                                                                                                                            |                                                                                                                                                                                  |
| Contact Gap Minimum                                                                                                                             | N/A                                                                                                                                                                                              |                                                                                                                                                                                  |
| Earth Terminal Capacity 1                                                                                                                       | 5 x 1mm2                                                                                                                                                                                         |                                                                                                                                                                                  |
| Earth Terminal Capacity 2                                                                                                                       | 4 x 1.5mm2                                                                                                                                                                                       |                                                                                                                                                                                  |
| Earth Terminal Capacity 3                                                                                                                       | 3 x 2.5mm2                                                                                                                                                                                       |                                                                                                                                                                                  |
| Earth Terminal Capacity 4                                                                                                                       | 1 x 4mm2 Multi-strand                                                                                                                                                                            |                                                                                                                                                                                  |
| Earth Terminal Capacity 5                                                                                                                       | 1 x 6mm2                                                                                                                                                                                         |                                                                                                                                                                                  |
| Product Class 1                                                                                                                                 | Must be earthed (ref BS7671 415.2.1)                                                                                                                                                             |                                                                                                                                                                                  |
| Ambient Operating Temperature                                                                                                                   | -5° to +40°C                                                                                                                                                                                     |                                                                                                                                                                                  |
| Recommended Location                                                                                                                            | Internal Use Only                                                                                                                                                                                |                                                                                                                                                                                  |
| Maximum Installation Altitude                                                                                                                   | 2000m                                                                                                                                                                                            |                                                                                                                                                                                  |
| Patents and Trademarks                                                                                                                          | Linea is a Registered Trade Mark No 2398665 CFX is a Registered Trade Mark No 2398667 Patent No. GB 2383375B Linea-Duo CFX is a UK Registered Design Certificate No: R21 = 3021173 SS2 = 3021174 |                                                                                                                                                                                  |
| All products listed conform to current British or<br>European standard and the product information is<br>correct at the time of going to press. | All accessories are manufactured under an accredited BS EN ISO 9001 : 2015 Quality Management System.                                                                                            | It is the policy of the company to improve products as part of our development programme.  Therefore, we reserve the right to alter designs and dimensions without prior notice. |
| Illustrations and diagrams are reproduced within the limitations of reproduction and printing process and are not binding                       | Due to manufacturing processes we cannot guarantee an exact colour match and shadings of or certain finishes                                                                                     | Correct as at 15 October 2018 08:23 AM<br>E&OE                                                                                                                                   |