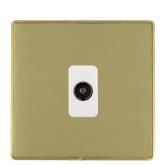

## **LDTVISB-SBW**

Linea-Duo CFX Satin Brass Frame/Satin Brass Front 1 gang Isolated TV 1in/1out White

Item Image

| Primary Range                                                                                                                                   | Linea-Duo CFX                                                                                                                                                                                    |                                                                                                                                                                                  |
|-------------------------------------------------------------------------------------------------------------------------------------------------|--------------------------------------------------------------------------------------------------------------------------------------------------------------------------------------------------|----------------------------------------------------------------------------------------------------------------------------------------------------------------------------------|
| Insert Type                                                                                                                                     | 1 gang Isolated TV 1in/1out                                                                                                                                                                      |                                                                                                                                                                                  |
| Plate Finish                                                                                                                                    | Linea-Duo CFX Satin Brass Frame/Satin Brass                                                                                                                                                      |                                                                                                                                                                                  |
| Insert Colour                                                                                                                                   | White                                                                                                                                                                                            |                                                                                                                                                                                  |
| EAN13 Barcode                                                                                                                                   | 5017504150624                                                                                                                                                                                    |                                                                                                                                                                                  |
| Dimensions (Nominal)                                                                                                                            | Single: Height = 86.0mm Width = 86.0mm Depth = 4.0mm                                                                                                                                             |                                                                                                                                                                                  |
| Fixing Hole Centres                                                                                                                             | Box Fixing = 60.3mm Grid Fixing = CFX Clips                                                                                                                                                      |                                                                                                                                                                                  |
| Minimum Wall Box Depth                                                                                                                          | 25mm                                                                                                                                                                                             |                                                                                                                                                                                  |
| Switched Poles                                                                                                                                  | N/A                                                                                                                                                                                              |                                                                                                                                                                                  |
| IP Rating                                                                                                                                       | IP2XD                                                                                                                                                                                            |                                                                                                                                                                                  |
| Contact Gap Minimum                                                                                                                             | N/A                                                                                                                                                                                              |                                                                                                                                                                                  |
| Earth Terminal Capacity 1                                                                                                                       | 5 x 1mm2                                                                                                                                                                                         |                                                                                                                                                                                  |
| Earth Terminal Capacity 2                                                                                                                       | 4 x 1.5mm2                                                                                                                                                                                       |                                                                                                                                                                                  |
| Earth Terminal Capacity 3                                                                                                                       | 3 x 2.5mm2                                                                                                                                                                                       |                                                                                                                                                                                  |
| Earth Terminal Capacity 4                                                                                                                       | 1 x 4mm2 Multi-strand                                                                                                                                                                            |                                                                                                                                                                                  |
| Earth Terminal Capacity 5                                                                                                                       | 1 x 6mm2                                                                                                                                                                                         |                                                                                                                                                                                  |
| Product Class 1                                                                                                                                 | Must be earthed (ref BS7671 415.2.1)                                                                                                                                                             |                                                                                                                                                                                  |
| Ambient Operating Temperature                                                                                                                   | -5° to +40°C                                                                                                                                                                                     |                                                                                                                                                                                  |
| Recommended Location                                                                                                                            | Internal Use Only                                                                                                                                                                                |                                                                                                                                                                                  |
| Maximum Installation Altitude                                                                                                                   | 2000m                                                                                                                                                                                            |                                                                                                                                                                                  |
| Patents and Trademarks                                                                                                                          | Linea is a Registered Trade Mark No 2398665 CFX is a Registered Trade Mark No 2398667 Patent No. GB 2383375B Linea-Duo CFX is a UK Registered Design Certificate No: R21 = 3021173 SS2 = 3021174 |                                                                                                                                                                                  |
| All products listed conform to current British or<br>European standard and the product information is<br>correct at the time of going to press. | All accessories are manufactured under an accredited BS EN ISO 9001 : 2015 Quality Management System.                                                                                            | It is the policy of the company to improve products as part of our development programme.  Therefore, we reserve the right to alter designs and dimensions without prior notice. |
| Illustrations and diagrams are reproduced within the limitations of reproduction and printing process and are not binding                       | Due to manufacturing processes we cannot guarantee an exact colour match and shadings of or certain finishes                                                                                     | Correct as at 15 October 2018 08:23 AM<br>E&OE                                                                                                                                   |