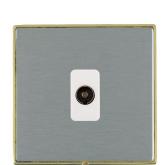

## **LDTVIPB-SSW**

Linea-Duo CFX Polished Brass Frame/Satin Steel Front 1 gang Isolated TV 1in/1out White

Item Image

|                                                                                                                                                 | •                                                                                                                                                                                                |                                                                                                                                                                                  |
|-------------------------------------------------------------------------------------------------------------------------------------------------|--------------------------------------------------------------------------------------------------------------------------------------------------------------------------------------------------|----------------------------------------------------------------------------------------------------------------------------------------------------------------------------------|
| Primary Range                                                                                                                                   | Linea-Duo CFX                                                                                                                                                                                    |                                                                                                                                                                                  |
| Insert Type                                                                                                                                     | 1 gang Isolated TV 1in/1out                                                                                                                                                                      |                                                                                                                                                                                  |
| Plate Finish                                                                                                                                    | Linea-Duo CFX Polished Brass Frame/Satin Steel                                                                                                                                                   |                                                                                                                                                                                  |
| Insert Colour                                                                                                                                   | White                                                                                                                                                                                            |                                                                                                                                                                                  |
| EAN13 Barcode                                                                                                                                   | 5017504140625                                                                                                                                                                                    |                                                                                                                                                                                  |
| Dimensions (Nominal)                                                                                                                            | Single: Height = 86.0mm Width = 86.0mm Depth = 4.0mm                                                                                                                                             |                                                                                                                                                                                  |
| Fixing Hole Centres                                                                                                                             | Box Fixing = 60.3mm Grid Fixing = CFX Clips                                                                                                                                                      |                                                                                                                                                                                  |
| Minimum Wall Box Depth                                                                                                                          | 25mm                                                                                                                                                                                             |                                                                                                                                                                                  |
| Switched Poles                                                                                                                                  | N/A                                                                                                                                                                                              |                                                                                                                                                                                  |
| IP Rating                                                                                                                                       | IP2XD                                                                                                                                                                                            |                                                                                                                                                                                  |
| Contact Gap Minimum                                                                                                                             | N/A                                                                                                                                                                                              |                                                                                                                                                                                  |
| Earth Terminal Capacity 1                                                                                                                       | 5 x 1mm2                                                                                                                                                                                         |                                                                                                                                                                                  |
| Earth Terminal Capacity 2                                                                                                                       | 4 x 1.5mm2                                                                                                                                                                                       |                                                                                                                                                                                  |
| Earth Terminal Capacity 3                                                                                                                       | 3 x 2.5mm2                                                                                                                                                                                       |                                                                                                                                                                                  |
| Earth Terminal Capacity 4                                                                                                                       | 1 x 4mm2 Multi-strand                                                                                                                                                                            |                                                                                                                                                                                  |
| Earth Terminal Capacity 5                                                                                                                       | 1 x 6mm2                                                                                                                                                                                         |                                                                                                                                                                                  |
| Product Class 1                                                                                                                                 | Must be earthed (ref BS7671 415.2.1)                                                                                                                                                             |                                                                                                                                                                                  |
| Ambient Operating Temperature                                                                                                                   | -5° to +40°C                                                                                                                                                                                     |                                                                                                                                                                                  |
| Recommended Location                                                                                                                            | Internal Use Only                                                                                                                                                                                |                                                                                                                                                                                  |
| Maximum Installation Altitude                                                                                                                   | 2000m                                                                                                                                                                                            |                                                                                                                                                                                  |
| Patents and Trademarks                                                                                                                          | Linea is a Registered Trade Mark No 2398665 CFX is a Registered Trade Mark No 2398667 Patent No. GB 2383375B Linea-Duo CFX is a UK Registered Design Certificate No: R21 = 3021173 SS2 = 3021174 |                                                                                                                                                                                  |
| All products listed conform to current British or<br>European standard and the product information is<br>correct at the time of going to press. | All accessories are manufactured under an accredited BS EN ISO 9001 : 2015 Quality Management System.                                                                                            | It is the policy of the company to improve products as part of our development programme.  Therefore, we reserve the right to alter designs and dimensions without prior notice. |
| Illustrations and diagrams are reproduced within the limitations of reproduction and printing                                                   | Due to manufacturing processes we cannot guarantee an exact colour match and shadings of                                                                                                         | Correct as at 15 October 2018 08:23 AM<br>E&OE                                                                                                                                   |