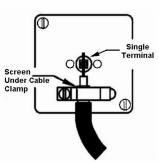

SL

making connections beautifully

Wiring Accessories • Circuit Protection • Smart Lighting Control & Multi-room Audio

## **LDTVIPB-SSW**

Linea-Duo CFX Polished Brass Frame/Satin Steel Front 1 gang Isolated TV 1in/1out White



Item Image









|                                                                                                                                                 | •                                                                                                                                                                                                |                                                                                                                                                                                  |
|-------------------------------------------------------------------------------------------------------------------------------------------------|-----------------------------------------------------------------------------------------------------------------------------