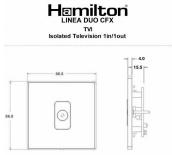

## **LDTVIPB-SSW**

Linea-Duo CFX Polished Brass Frame/Satin Steel Front 1 gang Isolated TV 1in/1out White

Item Image

|                                                                                                                                                 | •                                                                                                                                                                                                |                                                                                                                                                                                  |
|-------------------------------------------------------------------------------------------------------------------------------------------------|--------------------------------------------------------------------------------------------------------------------------------------------------------------------------------------------------|----------------------------------------------------------------------------------------------------------------------------------------------------------------------------------|
| Primary Range                                                                                                                                   | Linea-Duo CFX                                                                                                                                                                                    |                                                                                                                                                                                  |
| Insert Type                                                                                                                                     | 1 gang Isolated TV 1in/1out                                                                                                                                                                      |                                                                                                                                                                                  |
| Plate Finish                                                                                                                                    | Linea-Duo CFX Polished Brass Frame/Satin Steel                                                                                                                                                   |                                                                                                                                                                                  |
| Insert Colour                                                                                                                                   | White                                                                                                                                                                                            |                                                                                                                                                                                  |
| EAN13 Barcode                                                                                                                                   | 5017504140625                                                                                                                                                                                    |                                                                                                                                                                                  |
| Dimensions (Nominal)                                                                                                                            | Single: Height = 86.0mm Width = 86.0mm Depth = 4.0mm                                                                                                                                             |                                                                                                                                                                                  |
| Fixing Hole Centres                                                                                                                             | Box Fixing = 60.3mm Grid Fixing = CFX Clips                                                                                                                                                      |                                                                                                                                                                                  |
| Minimum Wall Box Depth                                                                                                                          | 25mm                                                                                                                                                                                             |                                                                                                                                                                                  |
| Switched Poles                                                                                                                                  | N/A                                                                                                                                                                                              |                                                                                                                                                                                  |
| IP Rating                                                                                                                                       | IP2XD                                                                                                                                                                                            |                                                                                                                                                                                  |
| Contact Gap Minimum                                                                                                                             | N/A                                                                                                                                                                                              |                                                                                                                                                                                  |
| Earth Terminal Capacity 1                                                                                                                       | 5 x 1mm2                                                                                                                                                                                         |                                                                                                                                                                                  |
| Earth Terminal Capacity 2                                                                                                                       | 4 x 1.5mm2                                                                                                                                                                                       |                                                                                                                                                                                  |
| Earth Terminal Capacity 3                                                                                                                       | 3 x 2.5mm2                                                                                                                                                                                       |                                                                                                                                                                                  |
| Earth Terminal Capacity 4                                                                                                                       | 1 x 4mm2 Multi-strand                                                                                                                                                                            |                                                                                                                                                                                  |
| Earth Terminal Capacity 5                                                                                                                       | 1 x 6mm2                                                                                                                                                                                         |                                                                                                                                                                                  |
| Product Class 1                                                                                                                                 | Must be earthed (ref BS7671 415.2.1)                                                                                                                                                             |                                                                                                                                                                                  |
| Ambient Operating Temperature                                                                                                                   | -5° to +40°C                                                                                                                                                                                     |                                                                                                                                                                                  |
| Recommended Location                                                                                                                            | Internal Use Only                                                                                                                                                                                |                                                                                                                                                                                  |
| Maximum Installation Altitude                                                                                                                   | 2000m                                                                                                                                                                                            |                                                                                                                                                                                  |
| Patents and Trademarks                                                                                                                          | Linea is a Registered Trade Mark No 2398665 CFX is a Registered Trade Mark No 2398667 Patent No. GB 2383375B Linea-Duo CFX is a UK Registered Design Certificate No: R21 = 3021173 SS2 = 3021174 |                                                                                                                                                                                  |
| All products listed conform to current British or<br>European standard and the product information is<br>correct at the time of going to press. | All accessories are manufactured under an accredited BS EN ISO 9001 : 2015 Quality Management System.                                                                                            | It is the policy of the company to improve products as part of our development programme.  Therefore, we reserve the right to alter designs and dimensions without prior notice. |
| Illustrations and diagrams are reproduced within the limitations of reproduction and printing                                                   | Due to manufacturing processes we cannot guarantee an exact colour match and shadings of                                                                                                         | Correct as at 15 October 2018 08:23 AM<br>E&OE                                                                                                                                   |