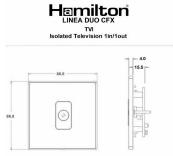

## **LDTVIPB-SBW**

Linea-Duo CFX Polished Brass Frame/Satin Brass Front 1 gang Isolated TV 1in/1out White

Item Image

|                                                                                                                                                 | <b>V</b>                                                                                                                                                                                         |                                                                                                                                                                                  |
|-------------------------------------------------------------------------------------------------------------------------------------------------|--------------------------------------------------------------------------------------------------------------------------------------------------------------------------------------------------|----------------------------------------------------------------------------------------------------------------------------------------------------------------------------------|
| Primary Range                                                                                                                                   | Linea-Duo CFX                                                                                                                                                                                    |                                                                                                                                                                                  |
| Insert Type                                                                                                                                     | 1 gang Isolated TV 1in/1out                                                                                                                                                                      |                                                                                                                                                                                  |
| Plate Finish                                                                                                                                    | Linea-Duo CFX Polished Brass Frame/Satin Brass                                                                                                                                                   |                                                                                                                                                                                  |
| Insert Colour                                                                                                                                   | White                                                                                                                                                                                            |                                                                                                                                                                                  |
| EAN13 Barcode                                                                                                                                   | 5017504110628                                                                                                                                                                                    |                                                                                                                                                                                  |
| Dimensions (Nominal)                                                                                                                            | Single: Height = 86.0mm Width = 86.0mm Depth = 4.0mm                                                                                                                                             |                                                                                                                                                                                  |
| Fixing Hole Centres                                                                                                                             | Box Fixing = 60.3mm Grid Fixing = CFX Clips                                                                                                                                                      |                                                                                                                                                                                  |
| Minimum Wall Box Depth                                                                                                                          | 25mm                                                                                                                                                                                             |                                                                                                                                                                                  |
| Switched Poles                                                                                                                                  | N/A                                                                                                                                                                                              |                                                                                                                                                                                  |
| IP Rating                                                                                                                                       | IP2XD                                                                                                                                                                                            |                                                                                                                                                                                  |
| Contact Gap Minimum                                                                                                                             | N/A                                                                                                                                                                                              |                                                                                                                                                                                  |
| Earth Terminal Capacity 1                                                                                                                       | 5 x 1mm2                                                                                                                                                                                         |                                                                                                                                                                                  |
| Earth Terminal Capacity 2                                                                                                                       | 4 x 1.5mm2                                                                                                                                                                                       |                                                                                                                                                                                  |
| Earth Terminal Capacity 3                                                                                                                       | 3 x 2.5mm2                                                                                                                                                                                       |                                                                                                                                                                                  |
| Earth Terminal Capacity 4                                                                                                                       | 1 x 4mm2 Multi-strand                                                                                                                                                                            |                                                                                                                                                                                  |
| Earth Terminal Capacity 5                                                                                                                       | 1 x 6mm2                                                                                                                                                                                         |                                                                                                                                                                                  |
| Product Class 1                                                                                                                                 | Must be earthed (ref BS7671 415.2.1)                                                                                                                                                             |                                                                                                                                                                                  |
| Ambient Operating Temperature                                                                                                                   | -5° to +40°C                                                                                                                                                                                     |                                                                                                                                                                                  |
| Recommended Location                                                                                                                            | Internal Use Only                                                                                                                                                                                |                                                                                                                                                                                  |
| Maximum Installation Altitude                                                                                                                   | 2000m                                                                                                                                                                                            |                                                                                                                                                                                  |
| Patents and Trademarks                                                                                                                          | Linea is a Registered Trade Mark No 2398665 CFX is a Registered Trade Mark No 2398667 Patent No. GB 2383375B Linea-Duo CFX is a UK Registered Design Certificate No: R21 = 3021173 SS2 = 3021174 |                                                                                                                                                                                  |
| All products listed conform to current British or<br>European standard and the product information is<br>correct at the time of going to press. | All accessories are manufactured under an accredited BS EN ISO 9001 : 2015 Quality Management System.                                                                                            | It is the policy of the company to improve products as part of our development programme.  Therefore, we reserve the right to alter designs and dimensions without prior notice. |
| Illustrations and diagrams are reproduced within the limitations of reproduction and printing                                                   | Due to manufacturing processes we cannot guarantee an exact colour match and shadings of                                                                                                         | Correct as at 15 October 2018 08:23 AM E&OE                                                                                                                                      |