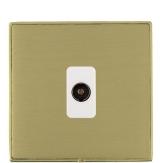

## **LDTVIPB-SBW**

Linea-Duo CFX Polished Brass Frame/Satin Brass Front 1 gang Isolated TV 1in/1out White

Item Image

|                                                                                                                                                 | <b>V</b>                                                                                                                                                                                         |                                                                                                                                                                                  |
|-------------------------------------------------------------------------------------------------------------------------------------------------|--------------------------------------------------------------------------------------------------------------------------------------------------------------------------------------------------|----------------------------------------------------------------------------------------------------------------------------------------------------------------------------------|
| Primary Range                                                                                                                                   | Linea-Duo CFX                                                                                                                                                                                    |                                                                                                                                                                                  |
| Insert Type                                                                                                                                     | 1 gang Isolated TV 1in/1out                                                                                                                                                                      |                                                                                                                                                                                  |
| Plate Finish                                                                                                                                    | Linea-Duo CFX Polished Brass Frame/Satin Brass                                                                                                                                                   |                                                                                                                                                                                  |
| Insert Colour                                                                                                                                   | White                                                                                                                                                                                            |                                                                                                                                                                                  |
| EAN13 Barcode                                                                                                                                   | 5017504110628                                                                                                                                                                                    |                                                                                                                                                                                  |
| Dimensions (Nominal)                                                                                                                            | Single: Height = 86.0mm Width = 86.0mm Depth = 4.0mm                                                                                                                                             |                                                                                                                                                                                  |
| Fixing Hole Centres                                                                                                                             | Box Fixing = 60.3mm Grid Fixing = CFX Clips                                                                                                                                                      |                                                                                                                                                                                  |
| Minimum Wall Box Depth                                                                                                                          | 25mm                                                                                                                                                                                             |                                                                                                                                                                                  |
| Switched Poles                                                                                                                                  | N/A                                                                                                                                                                                              |                                                                                                                                                                                  |
| IP Rating                                                                                                                                       | IP2XD                                                                                                                                                                                            |                                                                                                                                                                                  |
| Contact Gap Minimum                                                                                                                             | N/A                                                                                                                                                                                              |                                                                                                                                                                                  |
| Earth Terminal Capacity 1                                                                                                                       | 5 x 1mm2                                                                                                                                                                                         |                                                                                                                                                                                  |
| Earth Terminal Capacity 2                                                                                                                       | 4 x 1.5mm2                                                                                                                                                                                       |                                                                                                                                                                                  |
| Earth Terminal Capacity 3                                                                                                                       | 3 x 2.5mm2                                                                                                                                                                                       |                                                                                                                                                                                  |
| Earth Terminal Capacity 4                                                                                                                       | 1 x 4mm2 Multi-strand                                                                                                                                                                            |                                                                                                                                                                                  |
| Earth Terminal Capacity 5                                                                                                                       | 1 x 6mm2                                                                                                                                                                                         |                                                                                                                                                                                  |
| Product Class 1                                                                                                                                 | Must be earthed (ref BS7671 415.2.1)                                                                                                                                                             |                                                                                                                                                                                  |
| Ambient Operating Temperature                                                                                                                   | -5° to +40°C                                                                                                                                                                                     |                                                                                                                                                                                  |
| Recommended Location                                                                                                                            | Internal Use Only                                                                                                                                                                                |                                                                                                                                                                                  |
| Maximum Installation Altitude                                                                                                                   | 2000m                                                                                                                                                                                            |                                                                                                                                                                                  |
| Patents and Trademarks                                                                                                                          | Linea is a Registered Trade Mark No 2398665 CFX is a Registered Trade Mark No 2398667 Patent No. GB 2383375B Linea-Duo CFX is a UK Registered Design Certificate No: R21 = 3021173 SS2 = 3021174 |                                                                                                                                                                                  |
| All products listed conform to current British or<br>European standard and the product information is<br>correct at the time of going to press. | All accessories are manufactured under an accredited BS EN ISO 9001 : 2015 Quality Management System.                                                                                            | It is the policy of the company to improve products as part of our development programme.  Therefore, we reserve the right to alter designs and dimensions without prior notice. |
| Illustrations and diagrams are reproduced within the limitations of reproduction and printing                                                   | Due to manufacturing processes we cannot guarantee an exact colour match and shadings of                                                                                                         | Correct as at 15 October 2018 08:23 AM E&OE                                                                                                                                      |