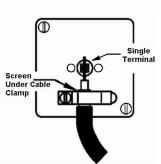

SL

making connections beautifully

Wiring Accessories • Circuit Protection • Smart Lighting Control & Multi-room Audio

## **LDTVIPB-SBW**

Linea-Duo CFX Polished Brass Frame/Satin Brass Front 1 gang Isolated TV 1in/1out White



Item Image









|                                                                                                                                                 | <b>V</b>                                                                                                                                                                                         |                                                                                                                                                                                  |
|-------------------------------------------------------------------------------------------------------------------------------------------------|-----------------------------------------------------------------------------------------------------------------------------