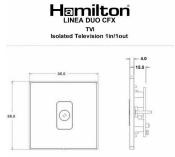

## **LDTVIPB-SBB**

Linea-Duo CFX Polished Brass Frame/Satin Brass Front 1 gang Isolated TV 1in/1out Black

Item Image

|                                                                                                                                                 | <b>V</b>                                                                                                                                                                                         |                                                                                                                                                                                  |
|-------------------------------------------------------------------------------------------------------------------------------------------------|--------------------------------------------------------------------------------------------------------------------------------------------------------------------------------------------------|----------------------------------------------------------------------------------------------------------------------------------------------------------------------------------|
| Primary Range                                                                                                                                   | Linea-Duo CFX                                                                                                                                                                                    |                                                                                                                                                                                  |
| Insert Type                                                                                                                                     | 1 gang Isolated TV 1in/1out                                                                                                                                                                      |                                                                                                                                                                                  |
| Plate Finish                                                                                                                                    | Linea-Duo CFX Polished Brass Frame/Satin Brass                                                                                                                                                   |                                                                                                                                                                                  |
| Insert Colour                                                                                                                                   | Black                                                                                                                                                                                            |                                                                                                                                                                                  |
| EAN13 Barcode                                                                                                                                   | 5017504111625                                                                                                                                                                                    |                                                                                                                                                                                  |
| Dimensions (Nominal)                                                                                                                            | Single: Height = 86.0mm Width = 86.0mm Depth = 4.0mm                                                                                                                                             |                                                                                                                                                                                  |
| Fixing Hole Centres                                                                                                                             | Box Fixing = 60.3mm Grid Fixing = CFX Clips                                                                                                                                                      |                                                                                                                                                                                  |
| Minimum Wall Box Depth                                                                                                                          | 25mm                                                                                                                                                                                             |                                                                                                                                                                                  |
| Switched Poles                                                                                                                                  | N/A                                                                                                                                                                                              |                                                                                                                                                                                  |
| IP Rating                                                                                                                                       | IP2XD                                                                                                                                                                                            |                                                                                                                                                                                  |
| Contact Gap Minimum                                                                                                                             | N/A                                                                                                                                                                                              |                                                                                                                                                                                  |
| Earth Terminal Capacity 1                                                                                                                       | 5 x 1mm2                                                                                                                                                                                         |                                                                                                                                                                                  |
| Earth Terminal Capacity 2                                                                                                                       | 4 x 1.5mm2                                                                                                                                                                                       |                                                                                                                                                                                  |
| Earth Terminal Capacity 3                                                                                                                       | 3 x 2.5mm2                                                                                                                                                                                       |                                                                                                                                                                                  |
| Earth Terminal Capacity 4                                                                                                                       | 1 x 4mm2 Multi-strand                                                                                                                                                                            |                                                                                                                                                                                  |
| Earth Terminal Capacity 5                                                                                                                       | 1 x 6mm2                                                                                                                                                                                         |                                                                                                                                                                                  |
| Product Class 1                                                                                                                                 | Must be earthed (ref BS7671 415.2.1)                                                                                                                                                             |                                                                                                                                                                                  |
| Ambient Operating Temperature                                                                                                                   | -5° to +40°C                                                                                                                                                                                     |                                                                                                                                                                                  |
| Recommended Location                                                                                                                            | Internal Use Only                                                                                                                                                                                |                                                                                                                                                                                  |
| Maximum Installation Altitude                                                                                                                   | 2000m                                                                                                                                                                                            |                                                                                                                                                                                  |
| Patents and Trademarks                                                                                                                          | Linea is a Registered Trade Mark No 2398665 CFX is a Registered Trade Mark No 2398667 Patent No. GB 2383375B Linea-Duo CFX is a UK Registered Design Certificate No: R21 = 3021173 SS2 = 3021174 |                                                                                                                                                                                  |
| All products listed conform to current British or<br>European standard and the product information is<br>correct at the time of going to press. | All accessories are manufactured under an accredited BS EN ISO 9001 : 2015 Quality Management System.                                                                                            | It is the policy of the company to improve products as part of our development programme.  Therefore, we reserve the right to alter designs and dimensions without prior notice. |
| Illustrations and diagrams are reproduced within the limitations of reproduction and printing process and are not binding                       | Due to manufacturing processes we cannot guarantee an exact colour match and shadings of of certain finishes                                                                                     | Correct as at 15 October 2018 08:23 AM<br>E&OE                                                                                                                                   |