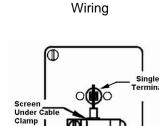

## **LDTVIPB-SBB**

Linea-Duo CFX Polished Brass Frame/Satin Brass Front 1 gang Isolated TV 1in/1out Black

Item Image

|                                                                                                                                                 | <b>V</b>                                                                                                                                                                                         |                                                                                                                                                                                  |
|-------------------------------------------------------------------------------------------------------------------------------------------------|--------------------------------------------------------------------------------------------------------------------------------------------------------------------------------------------------|----------------------------------------------------------------------------------------------------------------------------------------------------------------------------------|
| Primary Range                                                                                                                                   | Linea-Duo CFX                                                                                                                                                                                    |                                                                                                                                                                                  |
| Insert Type                                                                                                                                     | 1 gang Isolated TV 1in/1out                                                                                                                                                                      |                                                                                                                                                                                  |
| Plate Finish                                                                                                                                    | Linea-Duo CFX Polished Brass Frame/Satin Brass                                                                                                                                                   |                                                                                                                                                                                  |
| Insert Colour                                                                                                                                   | Black                                                                                                                                                                                            |                                                                                                                                                                                  |
| EAN13 Barcode                                                                                                                                   | 5017504111625                                                                                                                                                                                    |                                                                                                                                                                                  |
| Dimensions (Nominal)                                                                                                                            | Single: Height = 86.0mm Width = 86.0mm Depth = 4.0mm                                                                                                                                             |                                                                                                                                                                                  |
| Fixing Hole Centres                                                                                                                             | Box Fixing = 60.3mm Grid Fixing = CFX Clips                                                                                                                                                      |                                                                                                                                                                                  |
| Minimum Wall Box Depth                                                                                                                          | 25mm                                                                                                                                                                                             |                                                                                                                                                                                  |
| Switched Poles                                                                                                                                  | N/A                                                                                                                                                                                              |                                                                                                                                                                                  |
| IP Rating                                                                                                                                       | IP2XD                                                                                                                                                                                            |                                                                                                                                                                                  |
| Contact Gap Minimum                                                                                                                             | N/A                                                                                                                                                                                              |                                                                                                                                                                                  |
| Earth Terminal Capacity 1                                                                                                                       | 5 x 1mm2                                                                                                                                                                                         |                                                                                                                                                                                  |
| Earth Terminal Capacity 2                                                                                                                       | 4 x 1.5mm2                                                                                                                                                                                       |                                                                                                                                                                                  |
| Earth Terminal Capacity 3                                                                                                                       | 3 x 2.5mm2                                                                                                                                                                                       |                                                                                                                                                                                  |
| Earth Terminal Capacity 4                                                                                                                       | 1 x 4mm2 Multi-strand                                                                                                                                                                            |                                                                                                                                                                                  |
| Earth Terminal Capacity 5                                                                                                                       | 1 x 6mm2                                                                                                                                                                                         |                                                                                                                                                                                  |
| Product Class 1                                                                                                                                 | Must be earthed (ref BS7671 415.2.1)                                                                                                                                                             |                                                                                                                                                                                  |
| Ambient Operating Temperature                                                                                                                   | -5° to +40°C                                                                                                                                                                                     |                                                                                                                                                                                  |
| Recommended Location                                                                                                                            | Internal Use Only                                                                                                                                                                                |                                                                                                                                                                                  |
| Maximum Installation Altitude                                                                                                                   | 2000m                                                                                                                                                                                            |                                                                                                                                                                                  |
| Patents and Trademarks                                                                                                                          | Linea is a Registered Trade Mark No 2398665 CFX is a Registered Trade Mark No 2398667 Patent No. GB 2383375B Linea-Duo CFX is a UK Registered Design Certificate No: R21 = 3021173 SS2 = 3021174 |                                                                                                                                                                                  |
| All products listed conform to current British or<br>European standard and the product information is<br>correct at the time of going to press. | All accessories are manufactured under an accredited BS EN ISO 9001 : 2015 Quality Management System.                                                                                            | It is the policy of the company to improve products as part of our development programme.  Therefore, we reserve the right to alter designs and dimensions without prior notice. |
| Illustrations and diagrams are reproduced within the limitations of reproduction and printing process and are not binding                       | Due to manufacturing processes we cannot guarantee an exact colour match and shadings of of certain finishes                                                                                     | Correct as at 15 October 2018 08:23 AM<br>E&OE                                                                                                                                   |