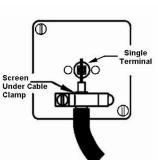

## **LDTVIPB-PBW**

Linea-Duo CFX Polished Brass Frame/Polished Brass Front 1 gang Isolated TV 1in/1out White

Item Image

| , , , , , , , , , , , , , , , , , , ,                                                                                                           |                                                                                                                                                                                                  |                                                                                                                                                                                  |
|-------------------------------------------------------------------------------------------------------------------------------------------------|--------------------------------------------------------------------------------------------------------------------------------------------------------------------------------------------------|----------------------------------------------------------------------------------------------------------------------------------------------------------------------------------|
|                                                                                                                                                 |                                                                                                                                                                                                  |                                                                                                                                                                                  |
| Primary Range                                                                                                                                   | Linea-Duo CFX                                                                                                                                                                                    |                                                                                                                                                                                  |
| Insert Type                                                                                                                                     | 1 gang Isolated TV 1in/1out                                                                                                                                                                      |                                                                                                                                                                                  |
| Plate Finish                                                                                                                                    | Linea-Duo CFX Polished Brass Frame/Polished Brass                                                                                                                                                |                                                                                                                                                                                  |
| Insert Colour                                                                                                                                   | White                                                                                                                                                                                            |                                                                                                                                                                                  |
| EAN13 Barcode                                                                                                                                   | 5017504100629                                                                                                                                                                                    |                                                                                                                                                                                  |
| Dimensions (Nominal)                                                                                                                            | Single: Height = 86.0mm Width = 86.0mm Depth = 4.0mm                                                                                                                                             |                                                                                                                                                                                  |
| Fixing Hole Centres                                                                                                                             | Box Fixing = 60.3mm Grid Fixing = CFX Clips                                                                                                                                                      |                                                                                                                                                                                  |
| Minimum Wall Box Depth                                                                                                                          | 25mm                                                                                                                                                                                             |                                                                                                                                                                                  |
| Switched Poles                                                                                                                                  | N/A                                                                                                                                                                                              |                                                                                                                                                                                  |
| IP Rating                                                                                                                                       | IP2XD                                                                                                                                                                                            |                                                                                                                                                                                  |
| Contact Gap Minimum                                                                                                                             | N/A                                                                                                                                                                                              |                                                                                                                                                                                  |
| Earth Terminal Capacity 1                                                                                                                       | 5 x 1mm2                                                                                                                                                                                         |                                                                                                                                                                                  |
| Earth Terminal Capacity 2                                                                                                                       | 4 x 1.5mm2                                                                                                                                                                                       |                                                                                                                                                                                  |
| Earth Terminal Capacity 3                                                                                                                       | 3 x 2.5mm2                                                                                                                                                                                       |                                                                                                                                                                                  |
| Earth Terminal Capacity 4                                                                                                                       | 1 x 4mm2 Multi-strand                                                                                                                                                                            |                                                                                                                                                                                  |
| Earth Terminal Capacity 5                                                                                                                       | 1 x 6mm2                                                                                                                                                                                         |                                                                                                                                                                                  |
| Product Class 1                                                                                                                                 | Must be earthed (ref BS7671 415.2.1)                                                                                                                                                             |                                                                                                                                                                                  |
| Ambient Operating Temperature                                                                                                                   | -5° to +40°C                                                                                                                                                                                     |                                                                                                                                                                                  |
| Recommended Location                                                                                                                            | Internal Use Only                                                                                                                                                                                |                                                                                                                                                                                  |
| Maximum Installation Altitude                                                                                                                   | 2000m                                                                                                                                                                                            |                                                                                                                                                                                  |
| Patents and Trademarks                                                                                                                          | Linea is a Registered Trade Mark No 2398665 CFX is a Registered Trade Mark No 2398667 Patent No. GB 2383375B Linea-Duo CFX is a UK Registered Design Certificate No: R21 = 3021173 SS2 = 3021174 |                                                                                                                                                                                  |
| All products listed conform to current British or<br>European standard and the product information is<br>correct at the time of going to press. | All accessories are manufactured under an accredited BS EN ISO 9001 : 2015 Quality Management System.                                                                                            | It is the policy of the company to improve products as part of our development programme.  Therefore, we reserve the right to alter designs and dimensions without prior notice. |
| Illustrations and diagrams are reproduced within the limitations of reproduction and printing process and are not binding.                      | Due to manufacturing processes we cannot guarantee an exact colour match and shadings of of certain finishes.                                                                                    | Correct as at 15 October 2018 08:23 AM<br>E&OE                                                                                                                                   |