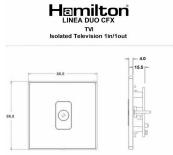

## **LDTVIPB-PBW**

Linea-Duo CFX Polished Brass Frame/Polished Brass Front 1 gang Isolated TV 1in/1out White

Item Image

| , , , , , , , , , , , , , , , , , , ,                                                                                                           |                                                                                                                                                                                                  |                                                                                                                                                                                  |
|-------------------------------------------------------------------------------------------------------------------------------------------------|--------------------------------------------------------------------------------------------------------------------------------------------------------------------------------------------------|----------------------------------------------------------------------------------------------------------------------------------------------------------------------------------|
|                                                                                                                                                 |                                                                                                                                                                                                  |                                                                                                                                                                                  |
| Primary Range                                                                                                                                   | Linea-Duo CFX                                                                                                                                                                                    |                                                                                                                                                                                  |
| Insert Type                                                                                                                                     | 1 gang Isolated TV 1in/1out                                                                                                                                                                      |                                                                                                                                                                                  |
| Plate Finish                                                                                                                                    | Linea-Duo CFX Polished Brass Frame/Polished Brass                                                                                                                                                |                                                                                                                                                                                  |
| Insert Colour                                                                                                                                   | White                                                                                                                                                                                            |                                                                                                                                                                                  |
| EAN13 Barcode                                                                                                                                   | 5017504100629                                                                                                                                                                                    |                                                                                                                                                                                  |
| Dimensions (Nominal)                                                                                                                            | Single: Height = 86.0mm Width = 86.0mm Depth = 4.0mm                                                                                                                                             |                                                                                                                                                                                  |
| Fixing Hole Centres                                                                                                                             | Box Fixing = 60.3mm Grid Fixing = CFX Clips                                                                                                                                                      |                                                                                                                                                                                  |
| Minimum Wall Box Depth                                                                                                                          | 25mm                                                                                                                                                                                             |                                                                                                                                                                                  |
| Switched Poles                                                                                                                                  | N/A                                                                                                                                                                                              |                                                                                                                                                                                  |
| IP Rating                                                                                                                                       | IP2XD                                                                                                                                                                                            |                                                                                                                                                                                  |
| Contact Gap Minimum                                                                                                                             | N/A                                                                                                                                                                                              |                                                                                                                                                                                  |
| Earth Terminal Capacity 1                                                                                                                       | 5 x 1mm2                                                                                                                                                                                         |                                                                                                                                                                                  |
| Earth Terminal Capacity 2                                                                                                                       | 4 x 1.5mm2                                                                                                                                                                                       |                                                                                                                                                                                  |
| Earth Terminal Capacity 3                                                                                                                       | 3 x 2.5mm2                                                                                                                                                                                       |                                                                                                                                                                                  |
| Earth Terminal Capacity 4                                                                                                                       | 1 x 4mm2 Multi-strand                                                                                                                                                                            |                                                                                                                                                                                  |
| Earth Terminal Capacity 5                                                                                                                       | 1 x 6mm2                                                                                                                                                                                         |                                                                                                                                                                                  |
| Product Class 1                                                                                                                                 | Must be earthed (ref BS7671 415.2.1)                                                                                                                                                             |                                                                                                                                                                                  |
| Ambient Operating Temperature                                                                                                                   | -5° to +40°C                                                                                                                                                                                     |                                                                                                                                                                                  |
| Recommended Location                                                                                                                            | Internal Use Only                                                                                                                                                                                |                                                                                                                                                                                  |
| Maximum Installation Altitude                                                                                                                   | 2000m                                                                                                                                                                                            |                                                                                                                                                                                  |
| Patents and Trademarks                                                                                                                          | Linea is a Registered Trade Mark No 2398665 CFX is a Registered Trade Mark No 2398667 Patent No. GB 2383375B Linea-Duo CFX is a UK Registered Design Certificate No: R21 = 3021173 SS2 = 3021174 |                                                                                                                                                                                  |
| All products listed conform to current British or<br>European standard and the product information is<br>correct at the time of going to press. | All accessories are manufactured under an accredited BS EN ISO 9001 : 2015 Quality Management System.                                                                                            | It is the policy of the company to improve products as part of our development programme.  Therefore, we reserve the right to alter designs and dimensions without prior notice. |
| Illustrations and diagrams are reproduced within the limitations of reproduction and printing process and are not binding.                      | Due to manufacturing processes we cannot guarantee an exact colour match and shadings of of certain finishes.                                                                                    | Correct as at 15 October 2018 08:23 AM<br>E&OE                                                                                                                                   |