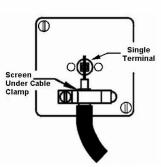

SL

making connections beautifully

Wiring Accessories • Circuit Protection • Smart Lighting Control & Multi-room Audio

## **LDTVIPB-BSW**

Linea-Duo CFX Polished Brass Frame/Bright Steel Front 1 gang Isolated TV 1in/1out White



Item Image









| 7200                                                                                                                                            | •                                                                                                                                                                                                |                                                                                                                                                                                  |
|-------------------------------------------------------------------------------------------------------------------------------------------------|-----------------------------------------------------------------------------------------------------------------------------