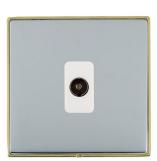

## **LDTVIPB-BSW**

Linea-Duo CFX Polished Brass Frame/Bright Steel Front 1 gang Isolated TV 1in/1out White

Item Image

| 7200                                                                                                                                            | •                                                                                                                                                                                                |                                                                                                                                                                                  |
|-------------------------------------------------------------------------------------------------------------------------------------------------|--------------------------------------------------------------------------------------------------------------------------------------------------------------------------------------------------|----------------------------------------------------------------------------------------------------------------------------------------------------------------------------------|
| Primary Range                                                                                                                                   | Linea-Duo CFX                                                                                                                                                                                    |                                                                                                                                                                                  |
| Insert Type                                                                                                                                     | 1 gang Isolated TV 1in/1out                                                                                                                                                                      |                                                                                                                                                                                  |
| Plate Finish                                                                                                                                    | Linea-Duo CFX Polished Brass Frame/Bright Steel                                                                                                                                                  |                                                                                                                                                                                  |
| Insert Colour                                                                                                                                   | White                                                                                                                                                                                            |                                                                                                                                                                                  |
| EAN13 Barcode                                                                                                                                   | 5017504130626                                                                                                                                                                                    |                                                                                                                                                                                  |
| Dimensions (Nominal)                                                                                                                            | Single: Height = 86.0mm Width = 86.0mm Depth = 4.0mm                                                                                                                                             |                                                                                                                                                                                  |
| Fixing Hole Centres                                                                                                                             | Box Fixing = 60.3mm Grid Fixing = CFX Clips                                                                                                                                                      |                                                                                                                                                                                  |
| Minimum Wall Box Depth                                                                                                                          | 25mm                                                                                                                                                                                             |                                                                                                                                                                                  |
| Switched Poles                                                                                                                                  | N/A                                                                                                                                                                                              |                                                                                                                                                                                  |
| IP Rating                                                                                                                                       | IP2XD                                                                                                                                                                                            |                                                                                                                                                                                  |
| Contact Gap Minimum                                                                                                                             | N/A                                                                                                                                                                                              |                                                                                                                                                                                  |
| Earth Terminal Capacity 1                                                                                                                       | 5 x 1mm2                                                                                                                                                                                         |                                                                                                                                                                                  |
| Earth Terminal Capacity 2                                                                                                                       | 4 x 1.5mm2                                                                                                                                                                                       |                                                                                                                                                                                  |
| Earth Terminal Capacity 3                                                                                                                       | 3 x 2.5mm2                                                                                                                                                                                       |                                                                                                                                                                                  |
| Earth Terminal Capacity 4                                                                                                                       | 1 x 4mm2 Multi-strand                                                                                                                                                                            |                                                                                                                                                                                  |
| Earth Terminal Capacity 5                                                                                                                       | 1 x 6mm2                                                                                                                                                                                         |                                                                                                                                                                                  |
| Product Class 1                                                                                                                                 | Must be earthed (ref BS7671 415.2.1)                                                                                                                                                             |                                                                                                                                                                                  |
| Ambient Operating Temperature                                                                                                                   | -5° to +40°C                                                                                                                                                                                     |                                                                                                                                                                                  |
| Recommended Location                                                                                                                            | Internal Use Only                                                                                                                                                                                |                                                                                                                                                                                  |
| Maximum Installation Altitude                                                                                                                   | 2000m                                                                                                                                                                                            |                                                                                                                                                                                  |
| Patents and Trademarks                                                                                                                          | Linea is a Registered Trade Mark No 2398665 CFX is a Registered Trade Mark No 2398667 Patent No. GB 2383375B Linea-Duo CFX is a UK Registered Design Certificate No: R21 = 3021173 SS2 = 3021174 |                                                                                                                                                                                  |
| All products listed conform to current British or<br>European standard and the product information is<br>correct at the time of going to press. | All accessories are manufactured under an accredited BS EN ISO 9001 : 2015 Quality Management System.                                                                                            | It is the policy of the company to improve products as part of our development programme.  Therefore, we reserve the right to alter designs and dimensions without prior notice. |
| Illustrations and diagrams are reproduced within the limitations of reproduction and printing                                                   | Due to manufacturing processes we cannot guarantee an exact colour match and shadings of or cortain finishes.                                                                                    | Correct as at 15 October 2018 08:23 AM<br>E&OE                                                                                                                                   |