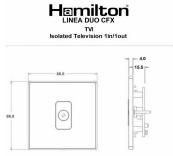

## **LDTVIPB-BSW**

Linea-Duo CFX Polished Brass Frame/Bright Steel Front 1 gang Isolated TV 1in/1out White

Item Image

| 7200                                                                                                                                            | •                                                                                                                                                                                                |                                                                                                                                                                                  |
|-------------------------------------------------------------------------------------------------------------------------------------------------|--------------------------------------------------------------------------------------------------------------------------------------------------------------------------------------------------|----------------------------------------------------------------------------------------------------------------------------------------------------------------------------------|
| Primary Range                                                                                                                                   | Linea-Duo CFX                                                                                                                                                                                    |                                                                                                                                                                                  |
| Insert Type                                                                                                                                     | 1 gang Isolated TV 1in/1out                                                                                                                                                                      |                                                                                                                                                                                  |
| Plate Finish                                                                                                                                    | Linea-Duo CFX Polished Brass Frame/Bright Steel                                                                                                                                                  |                                                                                                                                                                                  |
| Insert Colour                                                                                                                                   | White                                                                                                                                                                                            |                                                                                                                                                                                  |
| EAN13 Barcode                                                                                                                                   | 5017504130626                                                                                                                                                                                    |                                                                                                                                                                                  |
| Dimensions (Nominal)                                                                                                                            | Single: Height = 86.0mm Width = 86.0mm Depth = 4.0mm                                                                                                                                             |                                                                                                                                                                                  |
| Fixing Hole Centres                                                                                                                             | Box Fixing = 60.3mm Grid Fixing = CFX Clips                                                                                                                                                      |                                                                                                                                                                                  |
| Minimum Wall Box Depth                                                                                                                          | 25mm                                                                                                                                                                                             |                                                                                                                                                                                  |
| Switched Poles                                                                                                                                  | N/A                                                                                                                                                                                              |                                                                                                                                                                                  |
| IP Rating                                                                                                                                       | IP2XD                                                                                                                                                                                            |                                                                                                                                                                                  |
| Contact Gap Minimum                                                                                                                             | N/A                                                                                                                                                                                              |                                                                                                                                                                                  |
| Earth Terminal Capacity 1                                                                                                                       | 5 x 1mm2                                                                                                                                                                                         |                                                                                                                                                                                  |
| Earth Terminal Capacity 2                                                                                                                       | 4 x 1.5mm2                                                                                                                                                                                       |                                                                                                                                                                                  |
| Earth Terminal Capacity 3                                                                                                                       | 3 x 2.5mm2                                                                                                                                                                                       |                                                                                                                                                                                  |
| Earth Terminal Capacity 4                                                                                                                       | 1 x 4mm2 Multi-strand                                                                                                                                                                            |                                                                                                                                                                                  |
| Earth Terminal Capacity 5                                                                                                                       | 1 x 6mm2                                                                                                                                                                                         |                                                                                                                                                                                  |
| Product Class 1                                                                                                                                 | Must be earthed (ref BS7671 415.2.1)                                                                                                                                                             |                                                                                                                                                                                  |
| Ambient Operating Temperature                                                                                                                   | -5° to +40°C                                                                                                                                                                                     |                                                                                                                                                                                  |
| Recommended Location                                                                                                                            | Internal Use Only                                                                                                                                                                                |                                                                                                                                                                                  |
| Maximum Installation Altitude                                                                                                                   | 2000m                                                                                                                                                                                            |                                                                                                                                                                                  |
| Patents and Trademarks                                                                                                                          | Linea is a Registered Trade Mark No 2398665 CFX is a Registered Trade Mark No 2398667 Patent No. GB 2383375B Linea-Duo CFX is a UK Registered Design Certificate No: R21 = 3021173 SS2 = 3021174 |                                                                                                                                                                                  |
| All products listed conform to current British or<br>European standard and the product information is<br>correct at the time of going to press. | All accessories are manufactured under an accredited BS EN ISO 9001 : 2015 Quality Management System.                                                                                            | It is the policy of the company to improve products as part of our development programme.  Therefore, we reserve the right to alter designs and dimensions without prior notice. |
| Illustrations and diagrams are reproduced within the limitations of reproduction and printing                                                   | Due to manufacturing processes we cannot guarantee an exact colour match and shadings of or cortain finishes.                                                                                    | Correct as at 15 October 2018 08:23 AM<br>E&OE                                                                                                                                   |