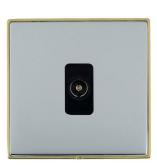

## **LDTVIPB-BSB**

Linea-Duo CFX Polished Brass Frame/Bright Steel Front 1 gang Isolated TV 1in/1out Black

Item Image

|                                                                                                                                                 | <b>-</b>                                                                                                                                                                                         |                                                                                                                                                                                  |
|-------------------------------------------------------------------------------------------------------------------------------------------------|--------------------------------------------------------------------------------------------------------------------------------------------------------------------------------------------------|----------------------------------------------------------------------------------------------------------------------------------------------------------------------------------|
| Primary Range                                                                                                                                   | Linea-Duo CFX                                                                                                                                                                                    |                                                                                                                                                                                  |
| Insert Type                                                                                                                                     | 1 gang Isolated TV 1in/1out                                                                                                                                                                      |                                                                                                                                                                                  |
| Plate Finish                                                                                                                                    | Linea-Duo CFX Polished Brass Frame/Bright Steel                                                                                                                                                  |                                                                                                                                                                                  |
| Insert Colour                                                                                                                                   | Black                                                                                                                                                                                            |                                                                                                                                                                                  |
| EAN13 Barcode                                                                                                                                   | 5017504131623                                                                                                                                                                                    |                                                                                                                                                                                  |
| Dimensions (Nominal)                                                                                                                            | Single: Height = 86.0mm Width = 86.0mm Depth = 4.0mm                                                                                                                                             |                                                                                                                                                                                  |
| Fixing Hole Centres                                                                                                                             | Box Fixing = 60.3mm Grid Fixing = CFX Clips                                                                                                                                                      |                                                                                                                                                                                  |
| Minimum Wall Box Depth                                                                                                                          | 25mm                                                                                                                                                                                             |                                                                                                                                                                                  |
| Switched Poles                                                                                                                                  | N/A                                                                                                                                                                                              |                                                                                                                                                                                  |
| IP Rating                                                                                                                                       | IP2XD                                                                                                                                                                                            |                                                                                                                                                                                  |
| Contact Gap Minimum                                                                                                                             | N/A                                                                                                                                                                                              |                                                                                                                                                                                  |
| Earth Terminal Capacity 1                                                                                                                       | 5 x 1mm2                                                                                                                                                                                         |                                                                                                                                                                                  |
| Earth Terminal Capacity 2                                                                                                                       | 4 x 1.5mm2                                                                                                                                                                                       |                                                                                                                                                                                  |
| Earth Terminal Capacity 3                                                                                                                       | 3 x 2.5mm2                                                                                                                                                                                       |                                                                                                                                                                                  |
| Earth Terminal Capacity 4                                                                                                                       | 1 x 4mm2 Multi-strand                                                                                                                                                                            |                                                                                                                                                                                  |
| Earth Terminal Capacity 5                                                                                                                       | 1 x 6mm2                                                                                                                                                                                         |                                                                                                                                                                                  |
| Product Class 1                                                                                                                                 | Must be earthed (ref BS7671 415.2.1)                                                                                                                                                             |                                                                                                                                                                                  |
| Ambient Operating Temperature                                                                                                                   | -5° to +40°C                                                                                                                                                                                     |                                                                                                                                                                                  |
| Recommended Location                                                                                                                            | Internal Use Only                                                                                                                                                                                |                                                                                                                                                                                  |
| Maximum Installation Altitude                                                                                                                   | 2000m                                                                                                                                                                                            |                                                                                                                                                                                  |
| Patents and Trademarks                                                                                                                          | Linea is a Registered Trade Mark No 2398665 CFX is a Registered Trade Mark No 2398667 Patent No. GB 2383375B Linea-Duo CFX is a UK Registered Design Certificate No: R21 = 3021173 SS2 = 3021174 |                                                                                                                                                                                  |
| All products listed conform to current British or<br>European standard and the product information is<br>correct at the time of going to press. | All accessories are manufactured under an accredited BS EN ISO 9001 : 2015 Quality Management System.                                                                                            | It is the policy of the company to improve products as part of our development programme.  Therefore, we reserve the right to alter designs and dimensions without prior notice. |
| Illustrations and diagrams are reproduced within the limitations of reproduction and printing process and are not hinding                       | Due to manufacturing processes we cannot guarantee an exact colour match and shadings of or certain finishes                                                                                     | Correct as at 15 October 2018 08:23 AM<br>E&OE                                                                                                                                   |