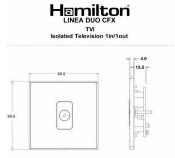

## **LDTVIPB-BSB**

Linea-Duo CFX Polished Brass Frame/Bright Steel Front 1 gang Isolated TV 1in/1out Black

Item Image

|                                                                                                                                                 | <b>-</b>                                                                                                                                                                                         |                                                                                                                                                                                  |
|-------------------------------------------------------------------------------------------------------------------------------------------------|--------------------------------------------------------------------------------------------------------------------------------------------------------------------------------------------------|----------------------------------------------------------------------------------------------------------------------------------------------------------------------------------|
| Primary Range                                                                                                                                   | Linea-Duo CFX                                                                                                                                                                                    |                                                                                                                                                                                  |
| Insert Type                                                                                                                                     | 1 gang Isolated TV 1in/1out                                                                                                                                                                      |                                                                                                                                                                                  |
| Plate Finish                                                                                                                                    | Linea-Duo CFX Polished Brass Frame/Bright Steel                                                                                                                                                  |                                                                                                                                                                                  |
| Insert Colour                                                                                                                                   | Black                                                                                                                                                                                            |                                                                                                                                                                                  |
| EAN13 Barcode                                                                                                                                   | 5017504131623                                                                                                                                                                                    |                                                                                                                                                                                  |
| Dimensions (Nominal)                                                                                                                            | Single: Height = 86.0mm Width = 86.0mm Depth = 4.0mm                                                                                                                                             |                                                                                                                                                                                  |
| Fixing Hole Centres                                                                                                                             | Box Fixing = 60.3mm Grid Fixing = CFX Clips                                                                                                                                                      |                                                                                                                                                                                  |
| Minimum Wall Box Depth                                                                                                                          | 25mm                                                                                                                                                                                             |                                                                                                                                                                                  |
| Switched Poles                                                                                                                                  | N/A                                                                                                                                                                                              |                                                                                                                                                                                  |
| IP Rating                                                                                                                                       | IP2XD                                                                                                                                                                                            |                                                                                                                                                                                  |
| Contact Gap Minimum                                                                                                                             | N/A                                                                                                                                                                                              |                                                                                                                                                                                  |
| Earth Terminal Capacity 1                                                                                                                       | 5 x 1mm2                                                                                                                                                                                         |                                                                                                                                                                                  |
| Earth Terminal Capacity 2                                                                                                                       | 4 x 1.5mm2                                                                                                                                                                                       |                                                                                                                                                                                  |
| Earth Terminal Capacity 3                                                                                                                       | 3 x 2.5mm2                                                                                                                                                                                       |                                                                                                                                                                                  |
| Earth Terminal Capacity 4                                                                                                                       | 1 x 4mm2 Multi-strand                                                                                                                                                                            |                                                                                                                                                                                  |
| Earth Terminal Capacity 5                                                                                                                       | 1 x 6mm2                                                                                                                                                                                         |                                                                                                                                                                                  |
| Product Class 1                                                                                                                                 | Must be earthed (ref BS7671 415.2.1)                                                                                                                                                             |                                                                                                                                                                                  |
| Ambient Operating Temperature                                                                                                                   | -5° to +40°C                                                                                                                                                                                     |                                                                                                                                                                                  |
| Recommended Location                                                                                                                            | Internal Use Only                                                                                                                                                                                |                                                                                                                                                                                  |
| Maximum Installation Altitude                                                                                                                   | 2000m                                                                                                                                                                                            |                                                                                                                                                                                  |
| Patents and Trademarks                                                                                                                          | Linea is a Registered Trade Mark No 2398665 CFX is a Registered Trade Mark No 2398667 Patent No. GB 2383375B Linea-Duo CFX is a UK Registered Design Certificate No: R21 = 3021173 SS2 = 3021174 |                                                                                                                                                                                  |
| All products listed conform to current British or<br>European standard and the product information is<br>correct at the time of going to press. | All accessories are manufactured under an accredited BS EN ISO 9001 : 2015 Quality Management System.                                                                                            | It is the policy of the company to improve products as part of our development programme.  Therefore, we reserve the right to alter designs and dimensions without prior notice. |
| Illustrations and diagrams are reproduced within the limitations of reproduction and printing process and are not hinding                       | Due to manufacturing processes we cannot guarantee an exact colour match and shadings of or certain finishes                                                                                     | Correct as at 15 October 2018 08:23 AM<br>E&OE                                                                                                                                   |