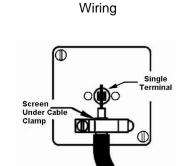

## **LDTVIPB-BSB**

Linea-Duo CFX Polished Brass Frame/Bright Steel Front 1 gang Isolated TV 1in/1out Black

Item Image

|                                                                                                                                                 | <b>-</b>                                                                                                                                                                                         |                                                                                                                                                                                  |
|-------------------------------------------------------------------------------------------------------------------------------------------------|--------------------------------------------------------------------------------------------------------------------------------------------------------------------------------------------------|----------------------------------------------------------------------------------------------------------------------------------------------------------------------------------|
| Primary Range                                                                                                                                   | Linea-Duo CFX                                                                                                                                                                                    |                                                                                                                                                                                  |
| Insert Type                                                                                                                                     | 1 gang Isolated TV 1in/1out                                                                                                                                                                      |                                                                                                                                                                                  |
| Plate Finish                                                                                                                                    | Linea-Duo CFX Polished Brass Frame/Bright Steel                                                                                                                                                  |                                                                                                                                                                                  |
| Insert Colour                                                                                                                                   | Black                                                                                                                                                                                            |                                                                                                                                                                                  |
| EAN13 Barcode                                                                                                                                   | 5017504131623                                                                                                                                                                                    |                                                                                                                                                                                  |
| Dimensions (Nominal)                                                                                                                            | Single: Height = 86.0mm Width = 86.0mm Depth = 4.0mm                                                                                                                                             |                                                                                                                                                                                  |
| Fixing Hole Centres                                                                                                                             | Box Fixing = 60.3mm Grid Fixing = CFX Clips                                                                                                                                                      |                                                                                                                                                                                  |
| Minimum Wall Box Depth                                                                                                                          | 25mm                                                                                                                                                                                             |                                                                                                                                                                                  |
| Switched Poles                                                                                                                                  | N/A                                                                                                                                                                                              |                                                                                                                                                                                  |
| IP Rating                                                                                                                                       | IP2XD                                                                                                                                                                                            |                                                                                                                                                                                  |
| Contact Gap Minimum                                                                                                                             | N/A                                                                                                                                                                                              |                                                                                                                                                                                  |
| Earth Terminal Capacity 1                                                                                                                       | 5 x 1mm2                                                                                                                                                                                         |                                                                                                                                                                                  |
| Earth Terminal Capacity 2                                                                                                                       | 4 x 1.5mm2                                                                                                                                                                                       |                                                                                                                                                                                  |
| Earth Terminal Capacity 3                                                                                                                       | 3 x 2.5mm2                                                                                                                                                                                       |                                                                                                                                                                                  |
| Earth Terminal Capacity 4                                                                                                                       | 1 x 4mm2 Multi-strand                                                                                                                                                                            |                                                                                                                                                                                  |
| Earth Terminal Capacity 5                                                                                                                       | 1 x 6mm2                                                                                                                                                                                         |                                                                                                                                                                                  |
| Product Class 1                                                                                                                                 | Must be earthed (ref BS7671 415.2.1)                                                                                                                                                             |                                                                                                                                                                                  |
| Ambient Operating Temperature                                                                                                                   | -5° to +40°C                                                                                                                                                                                     |                                                                                                                                                                                  |
| Recommended Location                                                                                                                            | Internal Use Only                                                                                                                                                                                |                                                                                                                                                                                  |
| Maximum Installation Altitude                                                                                                                   | 2000m                                                                                                                                                                                            |                                                                                                                                                                                  |
| Patents and Trademarks                                                                                                                          | Linea is a Registered Trade Mark No 2398665 CFX is a Registered Trade Mark No 2398667 Patent No. GB 2383375B Linea-Duo CFX is a UK Registered Design Certificate No: R21 = 3021173 SS2 = 3021174 |                                                                                                                                                                                  |
| All products listed conform to current British or<br>European standard and the product information is<br>correct at the time of going to press. | All accessories are manufactured under an accredited BS EN ISO 9001 : 2015 Quality Management System.                                                                                            | It is the policy of the company to improve products as part of our development programme.  Therefore, we reserve the right to alter designs and dimensions without prior notice. |
| Illustrations and diagrams are reproduced within the limitations of reproduction and printing process and are not hinding                       | Due to manufacturing processes we cannot guarantee an exact colour match and shadings of or certain finishes                                                                                     | Correct as at 15 October 2018 08:23 AM<br>E&OE                                                                                                                                   |