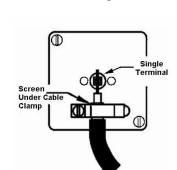

## **LDTVIBK-BKB**

Linea-Duo CFX Black Nickel Frame/Black Nickel Front 1 gang Isolated TV 1in/1out Black

Wiring

Item Image

|                                                                                                                                                 | •                                                                                                                                                                                                |                                                                                                                                                                                  |
|-------------------------------------------------------------------------------------------------------------------------------------------------|--------------------------------------------------------------------------------------------------------------------------------------------------------------------------------------------------|----------------------------------------------------------------------------------------------------------------------------------------------------------------------------------|
| Primary Range                                                                                                                                   | Linea-Duo CFX                                                                                                                                                                                    |                                                                                                                                                                                  |
| Insert Type                                                                                                                                     | 1 gang Isolated TV 1in/1out                                                                                                                                                                      |                                                                                                                                                                                  |
| Plate Finish                                                                                                                                    | Linea-Duo CFX Black Nickel Frame/Black Nickel                                                                                                                                                    |                                                                                                                                                                                  |
| Insert Colour                                                                                                                                   | Black                                                                                                                                                                                            |                                                                                                                                                                                  |
| EAN13 Barcode                                                                                                                                   | 5017504231620                                                                                                                                                                                    |                                                                                                                                                                                  |
| Dimensions (Nominal)                                                                                                                            | Single: Height = 86.0mm Width = 86.0mm Depth = 4.0mm                                                                                                                                             |                                                                                                                                                                                  |
| Fixing Hole Centres                                                                                                                             | Box Fixing = 60.3mm Grid Fixing = CFX Clips                                                                                                                                                      |                                                                                                                                                                                  |
| Minimum Wall Box Depth                                                                                                                          | 25mm                                                                                                                                                                                             |                                                                                                                                                                                  |
| Switched Poles                                                                                                                                  | N/A                                                                                                                                                                                              |                                                                                                                                                                                  |
| IP Rating                                                                                                                                       | IP2XD                                                                                                                                                                                            |                                                                                                                                                                                  |
| Contact Gap Minimum                                                                                                                             | N/A                                                                                                                                                                                              |                                                                                                                                                                                  |
| Earth Terminal Capacity 1                                                                                                                       | 5 x 1mm2                                                                                                                                                                                         |                                                                                                                                                                                  |
| Earth Terminal Capacity 2                                                                                                                       | 4 x 1.5mm2                                                                                                                                                                                       |                                                                                                                                                                                  |
| Earth Terminal Capacity 3                                                                                                                       | 3 x 2.5mm2                                                                                                                                                                                       |                                                                                                                                                                                  |
| Earth Terminal Capacity 4                                                                                                                       | 1 x 4mm2 Multi-strand                                                                                                                                                                            |                                                                                                                                                                                  |
| Earth Terminal Capacity 5                                                                                                                       | 1 x 6mm2                                                                                                                                                                                         |                                                                                                                                                                                  |
| Product Class 1                                                                                                                                 | Must be earthed (ref BS7671 415.2.1)                                                                                                                                                             |                                                                                                                                                                                  |
| Ambient Operating Temperature                                                                                                                   | -5° to +40°C                                                                                                                                                                                     |                                                                                                                                                                                  |
| Recommended Location                                                                                                                            | Internal Use Only                                                                                                                                                                                |                                                                                                                                                                                  |
| Maximum Installation Altitude                                                                                                                   | 2000m                                                                                                                                                                                            |                                                                                                                                                                                  |
| Patents and Trademarks                                                                                                                          | Linea is a Registered Trade Mark No 2398665 CFX is a Registered Trade Mark No 2398667 Patent No. GB 2383375B Linea-Duo CFX is a UK Registered Design Certificate No: R21 = 3021173 SS2 = 3021174 |                                                                                                                                                                                  |
| All products listed conform to current British or<br>European standard and the product information is<br>correct at the time of going to press. | All accessories are manufactured under an accredited BS EN ISO 9001 : 2015 Quality Management System.                                                                                            | It is the policy of the company to improve products as part of our development programme.  Therefore, we reserve the right to alter designs and dimensions without prior notice. |
| Illustrations and diagrams are reproduced within the limitations of reproduction and printing                                                   | Due to manufacturing processes we cannot guarantee an exact colour match and shadings of                                                                                                         | Correct as at 15 October 2018 08:23 AM<br>E&OE                                                                                                                                   |