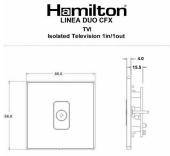

## **LDTVIBK-BKB**

Linea-Duo CFX Black Nickel Frame/Black Nickel Front 1 gang Isolated TV 1in/1out Black

Wiring

Item Image

|                                                                                                                                                 | •                                                                                                                                                                                                |                                                                                                                                                                                  |
|-------------------------------------------------------------------------------------------------------------------------------------------------|--------------------------------------------------------------------------------------------------------------------------------------------------------------------------------------------------|----------------------------------------------------------------------------------------------------------------------------------------------------------------------------------|
| Primary Range                                                                                                                                   | Linea-Duo CFX                                                                                                                                                                                    |                                                                                                                                                                                  |
| Insert Type                                                                                                                                     | 1 gang Isolated TV 1in/1out                                                                                                                                                                      |                                                                                                                                                                                  |
| Plate Finish                                                                                                                                    | Linea-Duo CFX Black Nickel Frame/Black Nickel                                                                                                                                                    |                                                                                                                                                                                  |
| Insert Colour                                                                                                                                   | Black                                                                                                                                                                                            |                                                                                                                                                                                  |
| EAN13 Barcode                                                                                                                                   | 5017504231620                                                                                                                                                                                    |                                                                                                                                                                                  |
| Dimensions (Nominal)                                                                                                                            | Single: Height = 86.0mm Width = 86.0mm Depth = 4.0mm                                                                                                                                             |                                                                                                                                                                                  |
| Fixing Hole Centres                                                                                                                             | Box Fixing = 60.3mm Grid Fixing = CFX Clips                                                                                                                                                      |                                                                                                                                                                                  |
| Minimum Wall Box Depth                                                                                                                          | 25mm                                                                                                                                                                                             |                                                                                                                                                                                  |
| Switched Poles                                                                                                                                  | N/A                                                                                                                                                                                              |                                                                                                                                                                                  |
| IP Rating                                                                                                                                       | IP2XD                                                                                                                                                                                            |                                                                                                                                                                                  |
| Contact Gap Minimum                                                                                                                             | N/A                                                                                                                                                                                              |                                                                                                                                                                                  |
| Earth Terminal Capacity 1                                                                                                                       | 5 x 1mm2                                                                                                                                                                                         |                                                                                                                                                                                  |
| Earth Terminal Capacity 2                                                                                                                       | 4 x 1.5mm2                                                                                                                                                                                       |                                                                                                                                                                                  |
| Earth Terminal Capacity 3                                                                                                                       | 3 x 2.5mm2                                                                                                                                                                                       |                                                                                                                                                                                  |
| Earth Terminal Capacity 4                                                                                                                       | 1 x 4mm2 Multi-strand                                                                                                                                                                            |                                                                                                                                                                                  |
| Earth Terminal Capacity 5                                                                                                                       | 1 x 6mm2                                                                                                                                                                                         |                                                                                                                                                                                  |
| Product Class 1                                                                                                                                 | Must be earthed (ref BS7671 415.2.1)                                                                                                                                                             |                                                                                                                                                                                  |
| Ambient Operating Temperature                                                                                                                   | -5° to +40°C                                                                                                                                                                                     |                                                                                                                                                                                  |
| Recommended Location                                                                                                                            | Internal Use Only                                                                                                                                                                                |                                                                                                                                                                                  |
| Maximum Installation Altitude                                                                                                                   | 2000m                                                                                                                                                                                            |                                                                                                                                                                                  |
| Patents and Trademarks                                                                                                                          | Linea is a Registered Trade Mark No 2398665 CFX is a Registered Trade Mark No 2398667 Patent No. GB 2383375B Linea-Duo CFX is a UK Registered Design Certificate No: R21 = 3021173 SS2 = 3021174 |                                                                                                                                                                                  |
| All products listed conform to current British or<br>European standard and the product information is<br>correct at the time of going to press. | All accessories are manufactured under an accredited BS EN ISO 9001 : 2015 Quality Management System.                                                                                            | It is the policy of the company to improve products as part of our development programme.  Therefore, we reserve the right to alter designs and dimensions without prior notice. |
| Illustrations and diagrams are reproduced within the limitations of reproduction and printing                                                   | Due to manufacturing processes we cannot guarantee an exact colour match and shadings of                                                                                                         | Correct as at 15 October 2018 08:23 AM<br>E&OE                                                                                                                                   |