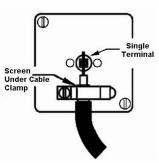

## **Dimensions**

|                                                                                                                                                 |                                                                                                                                                                                                  | H                                                                                                                                                                                |
|-------------------------------------------------------------------------------------------------------------------------------------------------|--------------------------------------------------------------------------------------------------------------------------------------------------------------------------------------------------|----------------------------------------------------------------------------------------------------------------------------------------------------------------------------------|
|                                                                                                                                                 |                                                                                                                                                                                                  |                                                                                                                                                                                  |
| Primary Range                                                                                                                                   | Linea-Duo CFX                                                                                                                                                                                    |                                                                                                                                                                                  |
| Insert Type                                                                                                                                     | 1 gang Isolated TV 1in/1out                                                                                                                                                                      |                                                                                                                                                                                  |
| Plate Finish                                                                                                                                    | Linea-Duo CFX Bright Chrome Frame/Polished Brass                                                                                                                                                 |                                                                                                                                                                                  |
| Insert Colour                                                                                                                                   | White                                                                                                                                                                                            |                                                                                                                                                                                  |
| EAN13 Barcode                                                                                                                                   | 5017504190620                                                                                                                                                                                    |                                                                                                                                                                                  |
| Dimensions (Nominal)                                                                                                                            | Single: Height = 86.0mm Width = 86.0mm Depth = 4.0mm                                                                                                                                             |                                                                                                                                                                                  |
| Fixing Hole Centres                                                                                                                             | Box Fixing = 60.3mm Grid Fixing = CFX Clips                                                                                                                                                      |                                                                                                                                                                                  |
| Minimum Wall Box Depth                                                                                                                          | 25mm                                                                                                                                                                                             |                                                                                                                                                                                  |
| Switched Poles                                                                                                                                  | N/A                                                                                                                                                                                              |                                                                                                                                                                                  |
| IP Rating                                                                                                                                       | IP2XD                                                                                                                                                                                            |                                                                                                                                                                                  |
| Contact Gap Minimum                                                                                                                             | N/A                                                                                                                                                                                              |                                                                                                                                                                                  |
| Earth Terminal Capacity 1                                                                                                                       | 5 x 1mm2                                                                                                                                                                                         |                                                                                                                                                                                  |
| Earth Terminal Capacity 2                                                                                                                       | 4 x 1.5mm2                                                                                                                                                                                       |                                                                                                                                                                                  |
| Earth Terminal Capacity 3                                                                                                                       | 3 x 2.5mm2                                                                                                                                                                                       |                                                                                                                                                                                  |
| Earth Terminal Capacity 4                                                                                                                       | 1 x 4mm2 Multi-strand                                                                                                                                                                            |                                                                                                                                                                                  |
| Earth Terminal Capacity 5                                                                                                                       | 1 x 6mm2                                                                                                                                                                                         |                                                                                                                                                                                  |
| Product Class 1                                                                                                                                 | Must be earthed (ref BS7671 415.2.1)                                                                                                                                                             |                                                                                                                                                                                  |
| Ambient Operating Temperature                                                                                                                   | -5° to +40°C                                                                                                                                                                                     |                                                                                                                                                                                  |
| Recommended Location                                                                                                                            | Internal Use Only                                                                                                                                                                                |                                                                                                                                                                                  |
| Maximum Installation Altitude                                                                                                                   | 2000m                                                                                                                                                                                            |                                                                                                                                                                                  |
| Patents and Trademarks                                                                                                                          | Linea is a Registered Trade Mark No 2398665 CFX is a Registered Trade Mark No 2398667 Patent No. GB 2383375B Linea-Duo CFX is a UK Registered Design Certificate No: R21 = 3021173 SS2 = 3021174 |                                                                                                                                                                                  |
| All products listed conform to current British or<br>European standard and the product information is<br>correct at the time of going to press. | All accessories are manufactured under an accredited BS EN ISO 9001 : 2015 Quality Management System.                                                                                            | It is the policy of the company to improve products as part of our development programme.  Therefore, we reserve the right to alter designs and dimensions without prior notice. |
| Illustrations and diagrams are reproduced within the limitations of reproduction and printing                                                   | Due to manufacturing processes we cannot guarantee an exact colour match and shadings of order in finite contents.                                                                               | Correct as at 15 October 2018 08:23 AM E&OE                                                                                                                                      |