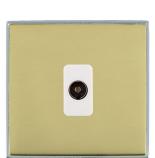

## **LDTVIBC-PBW**

Linea-Duo CFX Bright Chrome Frame/Polished Brass Front 1 gang Isolated TV 1in/1out White

Item Image

## **Dimensions**

|                                                                                                                                                 |                                                                                                                                                                                                  | H                                                                                                                                                                                |
|-------------------------------------------------------------------------------------------------------------------------------------------------|--------------------------------------------------------------------------------------------------------------------------------------------------------------------------------------------------|----------------------------------------------------------------------------------------------------------------------------------------------------------------------------------|
|                                                                                                                                                 |                                                                                                                                                                                                  |                                                                                                                                                                                  |
| Primary Range                                                                                                                                   | Linea-Duo CFX                                                                                                                                                                                    |                                                                                                                                                                                  |
| Insert Type                                                                                                                                     | 1 gang Isolated TV 1in/1out                                                                                                                                                                      |                                                                                                                                                                                  |
| Plate Finish                                                                                                                                    | Linea-Duo CFX Bright Chrome Frame/Polished Brass                                                                                                                                                 |                                                                                                                                                                                  |
| Insert Colour                                                                                                                                   | White                                                                                                                                                                                            |                                                                                                                                                                                  |
| EAN13 Barcode                                                                                                                                   | 5017504190620                                                                                                                                                                                    |                                                                                                                                                                                  |
| Dimensions (Nominal)                                                                                                                            | Single: Height = 86.0mm Width = 86.0mm Depth = 4.0mm                                                                                                                                             |                                                                                                                                                                                  |
| Fixing Hole Centres                                                                                                                             | Box Fixing = 60.3mm Grid Fixing = CFX Clips                                                                                                                                                      |                                                                                                                                                                                  |
| Minimum Wall Box Depth                                                                                                                          | 25mm                                                                                                                                                                                             |                                                                                                                                                                                  |
| Switched Poles                                                                                                                                  | N/A                                                                                                                                                                                              |                                                                                                                                                                                  |
| IP Rating                                                                                                                                       | IP2XD                                                                                                                                                                                            |                                                                                                                                                                                  |
| Contact Gap Minimum                                                                                                                             | N/A                                                                                                                                                                                              |                                                                                                                                                                                  |
| Earth Terminal Capacity 1                                                                                                                       | 5 x 1mm2                                                                                                                                                                                         |                                                                                                                                                                                  |
| Earth Terminal Capacity 2                                                                                                                       | 4 x 1.5mm2                                                                                                                                                                                       |                                                                                                                                                                                  |
| Earth Terminal Capacity 3                                                                                                                       | 3 x 2.5mm2                                                                                                                                                                                       |                                                                                                                                                                                  |
| Earth Terminal Capacity 4                                                                                                                       | 1 x 4mm2 Multi-strand                                                                                                                                                                            |                                                                                                                                                                                  |
| Earth Terminal Capacity 5                                                                                                                       | 1 x 6mm2                                                                                                                                                                                         |                                                                                                                                                                                  |
| Product Class 1                                                                                                                                 | Must be earthed (ref BS7671 415.2.1)                                                                                                                                                             |                                                                                                                                                                                  |
| Ambient Operating Temperature                                                                                                                   | -5° to +40°C                                                                                                                                                                                     |                                                                                                                                                                                  |
| Recommended Location                                                                                                                            | Internal Use Only                                                                                                                                                                                |                                                                                                                                                                                  |
| Maximum Installation Altitude                                                                                                                   | 2000m                                                                                                                                                                                            |                                                                                                                                                                                  |
| Patents and Trademarks                                                                                                                          | Linea is a Registered Trade Mark No 2398665 CFX is a Registered Trade Mark No 2398667 Patent No. GB 2383375B Linea-Duo CFX is a UK Registered Design Certificate No: R21 = 3021173 SS2 = 3021174 |                                                                                                                                                                                  |
| All products listed conform to current British or<br>European standard and the product information is<br>correct at the time of going to press. | All accessories are manufactured under an accredited BS EN ISO 9001 : 2015 Quality Management System.                                                                                            | It is the policy of the company to improve products as part of our development programme.  Therefore, we reserve the right to alter designs and dimensions without prior notice. |
| Illustrations and diagrams are reproduced within the limitations of reproduction and printing                                                   | Due to manufacturing processes we cannot guarantee an exact colour match and shadings of order in finite contents.                                                                               | Correct as at 15 October 2018 08:23 AM E&OE                                                                                                                                      |