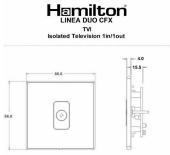

## **Dimensions**

|                                                                                                                                                 |                                                                                                                                                                                                  | H                                                                                                                                                                                |
|-------------------------------------------------------------------------------------------------------------------------------------------------|--------------------------------------------------------------------------------------------------------------------------------------------------------------------------------------------------|----------------------------------------------------------------------------------------------------------------------------------------------------------------------------------|
|                                                                                                                                                 |                                                                                                                                                                                                  |                                                                                                                                                                                  |
| Primary Range                                                                                                                                   | Linea-Duo CFX                                                                                                                                                                                    |                                                                                                                                                                                  |
| Insert Type                                                                                                                                     | 1 gang Isolated TV 1in/1out                                                                                                                                                                      |                                                                                                                                                                                  |
| Plate Finish                                                                                                                                    | Linea-Duo CFX Bright Chrome Frame/Polished Brass                                                                                                                                                 |                                                                                                                                                                                  |
| Insert Colour                                                                                                                                   | White                                                                                                                                                                                            |                                                                                                                                                                                  |
| EAN13 Barcode                                                                                                                                   | 5017504190620                                                                                                                                                                                    |                                                                                                                                                                                  |
| Dimensions (Nominal)                                                                                                                            | Single: Height = 86.0mm Width = 86.0mm Depth = 4.0mm                                                                                                                                             |                                                                                                                                                                                  |
| Fixing Hole Centres                                                                                                                             | Box Fixing = 60.3mm Grid Fixing = CFX Clips                                                                                                                                                      |                                                                                                                                                                                  |
| Minimum Wall Box Depth                                                                                                                          | 25mm                                                                                                                                                                                             |                                                                                                                                                                                  |
| Switched Poles                                                                                                                                  | N/A                                                                                                                                                                                              |                                                                                                                                                                                  |
| IP Rating                                                                                                                                       | IP2XD                                                                                                                                                                                            |                                                                                                                                                                                  |
| Contact Gap Minimum                                                                                                                             | N/A                                                                                                                                                                                              |                                                                                                                                                                                  |
| Earth Terminal Capacity 1                                                                                                                       | 5 x 1mm2                                                                                                                                                                                         |                                                                                                                                                                                  |
| Earth Terminal Capacity 2                                                                                                                       | 4 x 1.5mm2                                                                                                                                                                                       |                                                                                                                                                                                  |
| Earth Terminal Capacity 3                                                                                                                       | 3 x 2.5mm2                                                                                                                                                                                       |                                                                                                                                                                                  |
| Earth Terminal Capacity 4                                                                                                                       | 1 x 4mm2 Multi-strand                                                                                                                                                                            |                                                                                                                                                                                  |
| Earth Terminal Capacity 5                                                                                                                       | 1 x 6mm2                                                                                                                                                                                         |                                                                                                                                                                                  |
| Product Class 1                                                                                                                                 | Must be earthed (ref BS7671 415.2.1)                                                                                                                                                             |                                                                                                                                                                                  |
| Ambient Operating Temperature                                                                                                                   | -5° to +40°C                                                                                                                                                                                     |                                                                                                                                                                                  |
| Recommended Location                                                                                                                            | Internal Use Only                                                                                                                                                                                |                                                                                                                                                                                  |
| Maximum Installation Altitude                                                                                                                   | 2000m                                                                                                                                                                                            |                                                                                                                                                                                  |
| Patents and Trademarks                                                                                                                          | Linea is a Registered Trade Mark No 2398665 CFX is a Registered Trade Mark No 2398667 Patent No. GB 2383375B Linea-Duo CFX is a UK Registered Design Certificate No: R21 = 3021173 SS2 = 3021174 |                                                                                                                                                                                  |
| All products listed conform to current British or<br>European standard and the product information is<br>correct at the time of going to press. | All accessories are manufactured under an accredited BS EN ISO 9001 : 2015 Quality Management System.                                                                                            | It is the policy of the company to improve products as part of our development programme.  Therefore, we reserve the right to alter designs and dimensions without prior notice. |
| Illustrations and diagrams are reproduced within the limitations of reproduction and printing                                                   | Due to manufacturing processes we cannot guarantee an exact colour match and shadings of order in finite contents.                                                                               | Correct as at 15 October 2018 08:23 AM E&OE                                                                                                                                      |