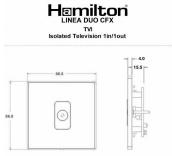

## **Dimensions**

| •                                                                                                                                               |                                                                                                                                                                                                  | i                                                                                                                                                                                |
|-------------------------------------------------------------------------------------------------------------------------------------------------|--------------------------------------------------------------------------------------------------------------------------------------------------------------------------------------------------|----------------------------------------------------------------------------------------------------------------------------------------------------------------------------------|
| Primary Range                                                                                                                                   | Linea-Duo CFX                                                                                                                                                                                    |                                                                                                                                                                                  |
| Insert Type                                                                                                                                     | 1 gang Isolated TV 1in/1out                                                                                                                                                                      |                                                                                                                                                                                  |
| Plate Finish                                                                                                                                    | Linea-Duo CFX Bright Chrome Frame/Bright Steel                                                                                                                                                   |                                                                                                                                                                                  |
| Insert Colour                                                                                                                                   | Black                                                                                                                                                                                            |                                                                                                                                                                                  |
| EAN13 Barcode                                                                                                                                   | 5017504201623                                                                                                                                                                                    |                                                                                                                                                                                  |
| Dimensions (Nominal)                                                                                                                            | Single: Height = 86.0mm Width = 86.0mm Depth = 4.0mm                                                                                                                                             |                                                                                                                                                                                  |
| Fixing Hole Centres                                                                                                                             | Box Fixing = 60.3mm Grid Fixing = CFX Clips                                                                                                                                                      |                                                                                                                                                                                  |
| Minimum Wall Box Depth                                                                                                                          | 25mm                                                                                                                                                                                             |                                                                                                                                                                                  |
| Switched Poles                                                                                                                                  | N/A                                                                                                                                                                                              |                                                                                                                                                                                  |
| IP Rating                                                                                                                                       | IP2XD                                                                                                                                                                                            |                                                                                                                                                                                  |
| Contact Gap Minimum                                                                                                                             | N/A                                                                                                                                                                                              |                                                                                                                                                                                  |
| Earth Terminal Capacity 1                                                                                                                       | 5 x 1mm2                                                                                                                                                                                         |                                                                                                                                                                                  |
| Earth Terminal Capacity 2                                                                                                                       | 4 x 1.5mm2                                                                                                                                                                                       |                                                                                                                                                                                  |
| Earth Terminal Capacity 3                                                                                                                       | 3 x 2.5mm2                                                                                                                                                                                       |                                                                                                                                                                                  |
| Earth Terminal Capacity 4                                                                                                                       | 1 x 4mm2 Multi-strand                                                                                                                                                                            |                                                                                                                                                                                  |
| Earth Terminal Capacity 5                                                                                                                       | 1 x 6mm2                                                                                                                                                                                         |                                                                                                                                                                                  |
| Product Class 1                                                                                                                                 | Must be earthed (ref BS7671 415.2.1)                                                                                                                                                             |                                                                                                                                                                                  |
| Ambient Operating Temperature                                                                                                                   | -5° to +40°C                                                                                                                                                                                     |                                                                                                                                                                                  |
| Recommended Location                                                                                                                            | Internal Use Only                                                                                                                                                                                |                                                                                                                                                                                  |
| Maximum Installation Altitude                                                                                                                   | 2000m                                                                                                                                                                                            |                                                                                                                                                                                  |
| Patents and Trademarks                                                                                                                          | Linea is a Registered Trade Mark No 2398665 CFX is a Registered Trade Mark No 2398667 Patent No. GB 2383375B Linea-Duo CFX is a UK Registered Design Certificate No: R21 = 3021173 SS2 = 3021174 |                                                                                                                                                                                  |
| All products listed conform to current British or<br>European standard and the product information is<br>correct at the time of going to press. | All accessories are manufactured under an accredited BS EN ISO 9001 : 2015 Quality Management System.                                                                                            | It is the policy of the company to improve products as part of our development programme.  Therefore, we reserve the right to alter designs and dimensions without prior notice. |
| Illustrations and diagrams are reproduced within the limitations of reproduction and printing                                                   | Due to manufacturing processes we cannot guarantee an exact colour match and shadings of of certain finishes                                                                                     | Correct as at 15 October 2018 08:23 AM<br>E&OE                                                                                                                                   |