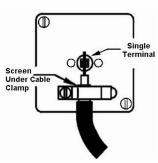

## **Dimensions**

| •                                                                                                                                               |                                                                                                                                                                                                  | i                                                                                                                                                                                |
|-------------------------------------------------------------------------------------------------------------------------------------------------|--------------------------------------------------------------------------------------------------------------------------------------------------------------------------------------------------|----------------------------------------------------------------------------------------------------------------------------------------------------------------------------------|
| Primary Range                                                                                                                                   | Linea-Duo CFX                                                                                                                                                                                    |                                                                                                                                                                                  |
| Insert Type                                                                                                                                     | 1 gang Isolated TV 1in/1out                                                                                                                                                                      |                                                                                                                                                                                  |
| Plate Finish                                                                                                                                    | Linea-Duo CFX Bright Chrome Frame/Bright Steel                                                                                                                                                   |                                                                                                                                                                                  |
| Insert Colour                                                                                                                                   | Black                                                                                                                                                                                            |                                                                                                                                                                                  |
| EAN13 Barcode                                                                                                                                   | 5017504201623                                                                                                                                                                                    |                                                                                                                                                                                  |
| Dimensions (Nominal)                                                                                                                            | Single: Height = 86.0mm Width = 86.0mm Depth = 4.0mm                                                                                                                                             |                                                                                                                                                                                  |
| Fixing Hole Centres                                                                                                                             | Box Fixing = 60.3mm Grid Fixing = CFX Clips                                                                                                                                                      |                                                                                                                                                                                  |
| Minimum Wall Box Depth                                                                                                                          | 25mm                                                                                                                                                                                             |                                                                                                                                                                                  |
| Switched Poles                                                                                                                                  | N/A                                                                                                                                                                                              |                                                                                                                                                                                  |
| IP Rating                                                                                                                                       | IP2XD                                                                                                                                                                                            |                                                                                                                                                                                  |
| Contact Gap Minimum                                                                                                                             | N/A                                                                                                                                                                                              |                                                                                                                                                                                  |
| Earth Terminal Capacity 1                                                                                                                       | 5 x 1mm2                                                                                                                                                                                         |                                                                                                                                                                                  |
| Earth Terminal Capacity 2                                                                                                                       | 4 x 1.5mm2                                                                                                                                                                                       |                                                                                                                                                                                  |
| Earth Terminal Capacity 3                                                                                                                       | 3 x 2.5mm2                                                                                                                                                                                       |                                                                                                                                                                                  |
| Earth Terminal Capacity 4                                                                                                                       | 1 x 4mm2 Multi-strand                                                                                                                                                                            |                                                                                                                                                                                  |
| Earth Terminal Capacity 5                                                                                                                       | 1 x 6mm2                                                                                                                                                                                         |                                                                                                                                                                                  |
| Product Class 1                                                                                                                                 | Must be earthed (ref BS7671 415.2.1)                                                                                                                                                             |                                                                                                                                                                                  |
| Ambient Operating Temperature                                                                                                                   | -5° to +40°C                                                                                                                                                                                     |                                                                                                                                                                                  |
| Recommended Location                                                                                                                            | Internal Use Only                                                                                                                                                                                |                                                                                                                                                                                  |
| Maximum Installation Altitude                                                                                                                   | 2000m                                                                                                                                                                                            |                                                                                                                                                                                  |
| Patents and Trademarks                                                                                                                          | Linea is a Registered Trade Mark No 2398665 CFX is a Registered Trade Mark No 2398667 Patent No. GB 2383375B Linea-Duo CFX is a UK Registered Design Certificate No: R21 = 3021173 SS2 = 3021174 |                                                                                                                                                                                  |
| All products listed conform to current British or<br>European standard and the product information is<br>correct at the time of going to press. | All accessories are manufactured under an accredited BS EN ISO 9001 : 2015 Quality Management System.                                                                                            | It is the policy of the company to improve products as part of our development programme.  Therefore, we reserve the right to alter designs and dimensions without prior notice. |
| Illustrations and diagrams are reproduced within the limitations of reproduction and printing                                                   | Due to manufacturing processes we cannot guarantee an exact colour match and shadings of of certain finishes                                                                                     | Correct as at 15 October 2018 08:23 AM<br>E&OE                                                                                                                                   |