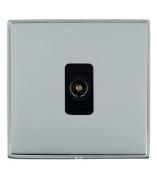

## **LDTVIBC-BSB**

Linea-Duo CFX Bright Chrome Frame/Bright Steel Front 1 gang Isolated TV 1in/1out Black

Item Image