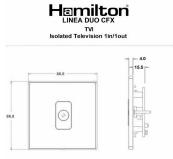

## **LDTVIBC-BKB**

Linea-Duo CFX Bright Chrome Frame/Black Nickel Front 1 gang Isolated TV 1in/1out Black

Item Image

| •                                                                                                                                               | •                                                                                                                                                                                                |                                                                                                                                                                                  |  |
|-------------------------------------------------------------------------------------------------------------------------------------------------|--------------------------------------------------------------------------------------------------------------------------------------------------------------------------------------------------|----------------------------------------------------------------------------------------------------------------------------------------------------------------------------------|--|
| Primary Range                                                                                                                                   | Linea-Duo CFX                                                                                                                                                                                    |                                                                                                                                                                                  |  |
| Insert Type                                                                                                                                     | 1 gang Isolated TV 1in/1out                                                                                                                                                                      |                                                                                                                                                                                  |  |
| Plate Finish                                                                                                                                    | Linea-Duo CFX Bright Chrome Frame/Black Nickel                                                                                                                                                   |                                                                                                                                                                                  |  |
| Insert Colour                                                                                                                                   | Black                                                                                                                                                                                            | Black                                                                                                                                                                            |  |
| EAN13 Barcode                                                                                                                                   | 5017504091620                                                                                                                                                                                    |                                                                                                                                                                                  |  |
| Dimensions (Nominal)                                                                                                                            | Single: Height = 86.0mm Width = 86.0mm Depth = 4.0mm                                                                                                                                             |                                                                                                                                                                                  |  |
| Fixing Hole Centres                                                                                                                             | Box Fixing = 60.3mm Grid Fixing = CFX Clips                                                                                                                                                      | Box Fixing = 60.3mm Grid Fixing = CFX Clips                                                                                                                                      |  |
| Minimum Wall Box Depth                                                                                                                          | 25mm                                                                                                                                                                                             |                                                                                                                                                                                  |  |
| Switched Poles                                                                                                                                  | N/A                                                                                                                                                                                              |                                                                                                                                                                                  |  |
| IP Rating                                                                                                                                       | IP2XD                                                                                                                                                                                            |                                                                                                                                                                                  |  |
| Contact Gap Minimum                                                                                                                             | N/A                                                                                                                                                                                              |                                                                                                                                                                                  |  |
| Earth Terminal Capacity 1                                                                                                                       | 5 x 1mm2                                                                                                                                                                                         |                                                                                                                                                                                  |  |
| Earth Terminal Capacity 2                                                                                                                       | 4 x 1.5mm2                                                                                                                                                                                       |                                                                                                                                                                                  |  |
| Earth Terminal Capacity 3                                                                                                                       | 3 x 2.5mm2                                                                                                                                                                                       |                                                                                                                                                                                  |  |
| Earth Terminal Capacity 4                                                                                                                       | 1 x 4mm2 Multi-strand                                                                                                                                                                            |                                                                                                                                                                                  |  |
| Earth Terminal Capacity 5                                                                                                                       | 1 x 6mm2                                                                                                                                                                                         |                                                                                                                                                                                  |  |
| Product Class 1                                                                                                                                 | Must be earthed (ref BS7671 415.2.1)                                                                                                                                                             |                                                                                                                                                                                  |  |
| Ambient Operating Temperature                                                                                                                   | -5° to +40°C                                                                                                                                                                                     |                                                                                                                                                                                  |  |
| Recommended Location                                                                                                                            | Internal Use Only                                                                                                                                                                                |                                                                                                                                                                                  |  |
| Maximum Installation Altitude                                                                                                                   | 2000m                                                                                                                                                                                            |                                                                                                                                                                                  |  |
| Patents and Trademarks                                                                                                                          | Linea is a Registered Trade Mark No 2398665 CFX is a Registered Trade Mark No 2398667 Patent No. GB 2383375B Linea-Duo CFX is a UK Registered Design Certificate No: R21 = 3021173 SS2 = 3021174 |                                                                                                                                                                                  |  |
| All products listed conform to current British or<br>European standard and the product information is<br>correct at the time of going to press. | All accessories are manufactured under an accredited BS EN ISO 9001 : 2015 Quality Management System.                                                                                            | It is the policy of the company to improve products as part of our development programme.  Therefore, we reserve the right to alter designs and dimensions without prior notice. |  |
| Illustrations and diagrams are reproduced within the limitations of reproduction and printing                                                   | Due to manufacturing processes we cannot guarantee an exact colour match and shadings of                                                                                                         | Correct as at 15 October 2018 08:23 AM<br>E&OE                                                                                                                                   |  |