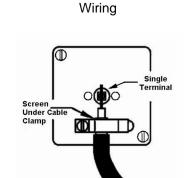

## **LDTVIBC-BKB**

Linea-Duo CFX Bright Chrome Frame/Black Nickel Front 1 gang Isolated TV 1in/1out Black

Item Image

| •                                                                                                                                               | •                                                                                                                                                                                                |                                                                                                                                                                                  |  |
|-------------------------------------------------------------------------------------------------------------------------------------------------|--------------------------------------------------------------------------------------------------------------------------------------------------------------------------------------------------|----------------------------------------------------------------------------------------------------------------------------------------------------------------------------------|--|
| Primary Range                                                                                                                                   | Linea-Duo CFX                                                                                                                                                                                    |                                                                                                                                                                                  |  |
| Insert Type                                                                                                                                     | 1 gang Isolated TV 1in/1out                                                                                                                                                                      |                                                                                                                                                                                  |  |
| Plate Finish                                                                                                                                    | Linea-Duo CFX Bright Chrome Frame/Black Nickel                                                                                                                                                   |                                                                                                                                                                                  |  |
| Insert Colour                                                                                                                                   | Black                                                                                                                                                                                            | Black                                                                                                                                                                            |  |
| EAN13 Barcode                                                                                                                                   | 5017504091620                                                                                                                                                                                    |                                                                                                                                                                                  |  |
| Dimensions (Nominal)                                                                                                                            | Single: Height = 86.0mm Width = 86.0mm Depth = 4.0mm                                                                                                                                             |                                                                                                                                                                                  |  |
| Fixing Hole Centres                                                                                                                             | Box Fixing = 60.3mm Grid Fixing = CFX Clips                                                                                                                                                      | Box Fixing = 60.3mm Grid Fixing = CFX Clips                                                                                                                                      |  |
| Minimum Wall Box Depth                                                                                                                          | 25mm                                                                                                                                                                                             |                                                                                                                                                                                  |  |
| Switched Poles                                                                                                                                  | N/A                                                                                                                                                                                              |                                                                                                                                                                                  |  |
| IP Rating                                                                                                                                       | IP2XD                                                                                                                                                                                            |                                                                                                                                                                                  |  |
| Contact Gap Minimum                                                                                                                             | N/A                                                                                                                                                                                              |                                                                                                                                                                                  |  |
| Earth Terminal Capacity 1                                                                                                                       | 5 x 1mm2                                                                                                                                                                                         |                                                                                                                                                                                  |  |
| Earth Terminal Capacity 2                                                                                                                       | 4 x 1.5mm2                                                                                                                                                                                       |                                                                                                                                                                                  |  |
| Earth Terminal Capacity 3                                                                                                                       | 3 x 2.5mm2                                                                                                                                                                                       |                                                                                                                                                                                  |  |
| Earth Terminal Capacity 4                                                                                                                       | 1 x 4mm2 Multi-strand                                                                                                                                                                            |                                                                                                                                                                                  |  |
| Earth Terminal Capacity 5                                                                                                                       | 1 x 6mm2                                                                                                                                                                                         |                                                                                                                                                                                  |  |
| Product Class 1                                                                                                                                 | Must be earthed (ref BS7671 415.2.1)                                                                                                                                                             |                                                                                                                                                                                  |  |
| Ambient Operating Temperature                                                                                                                   | -5° to +40°C                                                                                                                                                                                     |                                                                                                                                                                                  |  |
| Recommended Location                                                                                                                            | Internal Use Only                                                                                                                                                                                |                                                                                                                                                                                  |  |
| Maximum Installation Altitude                                                                                                                   | 2000m                                                                                                                                                                                            |                                                                                                                                                                                  |  |
| Patents and Trademarks                                                                                                                          | Linea is a Registered Trade Mark No 2398665 CFX is a Registered Trade Mark No 2398667 Patent No. GB 2383375B Linea-Duo CFX is a UK Registered Design Certificate No: R21 = 3021173 SS2 = 3021174 |                                                                                                                                                                                  |  |
| All products listed conform to current British or<br>European standard and the product information is<br>correct at the time of going to press. | All accessories are manufactured under an accredited BS EN ISO 9001 : 2015 Quality Management System.                                                                                            | It is the policy of the company to improve products as part of our development programme.  Therefore, we reserve the right to alter designs and dimensions without prior notice. |  |
| Illustrations and diagrams are reproduced within the limitations of reproduction and printing                                                   | Due to manufacturing processes we cannot guarantee an exact colour match and shadings of                                                                                                         | Correct as at 15 October 2018 08:23 AM<br>E&OE                                                                                                                                   |  |