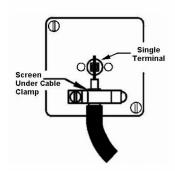

## **Dimensions**

| Primary Range                                                                                                                                   | Linea-Duo CFX                                                                                                                                                                                    |                                                                                                                                                                                  |
|-------------------------------------------------------------------------------------------------------------------------------------------------|--------------------------------------------------------------------------------------------------------------------------------------------------------------------------------------------------|----------------------------------------------------------------------------------------------------------------------------------------------------------------------------------|
| Insert Type                                                                                                                                     | 1 gang Isolated TV 1in/1out                                                                                                                                                                      |                                                                                                                                                                                  |
| Plate Finish                                                                                                                                    | Linea-Duo CFX Antique Brass Frame/Antique Brass                                                                                                                                                  |                                                                                                                                                                                  |
| Insert Colour                                                                                                                                   | Black                                                                                                                                                                                            |                                                                                                                                                                                  |
| EAN13 Barcode                                                                                                                                   | 5017504181628                                                                                                                                                                                    |                                                                                                                                                                                  |
| Dimensions (Nominal)                                                                                                                            | Single: Height = 86.0mm Width = 86.0mm Depth = 4.0mm                                                                                                                                             |                                                                                                                                                                                  |
| Fixing Hole Centres                                                                                                                             | Box Fixing = 60.3mm Grid Fixing = CFX Clips                                                                                                                                                      |                                                                                                                                                                                  |
| Minimum Wall Box Depth                                                                                                                          | 25mm                                                                                                                                                                                             |                                                                                                                                                                                  |
| Switched Poles                                                                                                                                  | N/A                                                                                                                                                                                              |                                                                                                                                                                                  |
| IP Rating                                                                                                                                       | IP2XD                                                                                                                                                                                            |                                                                                                                                                                                  |
| Contact Gap Minimum                                                                                                                             | N/A                                                                                                                                                                                              |                                                                                                                                                                                  |
| Earth Terminal Capacity 1                                                                                                                       | 5 x 1mm2                                                                                                                                                                                         |                                                                                                                                                                                  |
| Earth Terminal Capacity 2                                                                                                                       | 4 x 1.5mm2                                                                                                                                                                                       |                                                                                                                                                                                  |
| Earth Terminal Capacity 3                                                                                                                       | 3 x 2.5mm2                                                                                                                                                                                       |                                                                                                                                                                                  |
| Earth Terminal Capacity 4                                                                                                                       | 1 x 4mm2 Multi-strand                                                                                                                                                                            |                                                                                                                                                                                  |
| Earth Terminal Capacity 5                                                                                                                       | 1 x 6mm2                                                                                                                                                                                         |                                                                                                                                                                                  |
| Product Class 1                                                                                                                                 | Must be earthed (ref BS7671 415.2.1)                                                                                                                                                             |                                                                                                                                                                                  |
| Ambient Operating Temperature                                                                                                                   | -5° to +40°C                                                                                                                                                                                     |                                                                                                                                                                                  |
| Recommended Location                                                                                                                            | Internal Use Only                                                                                                                                                                                |                                                                                                                                                                                  |
| Maximum Installation Altitude                                                                                                                   | 2000m                                                                                                                                                                                            |                                                                                                                                                                                  |
| Patents and Trademarks                                                                                                                          | Linea is a Registered Trade Mark No 2398665 CFX is a Registered Trade Mark No 2398667 Patent No. GB 2383375B Linea-Duo CFX is a UK Registered Design Certificate No: R21 = 3021173 SS2 = 3021174 |                                                                                                                                                                                  |
| All products listed conform to current British or<br>European standard and the product information is<br>correct at the time of going to press. | All accessories are manufactured under an accredited BS EN ISO 9001 : 2015 Quality Management System.                                                                                            | It is the policy of the company to improve products as part of our development programme.  Therefore, we reserve the right to alter designs and dimensions without prior notice. |
| Illustrations and diagrams are reproduced within<br>the limitations of reproduction and printing<br>process and are not binding.                | Due to manufacturing processes we cannot guarantee an exact colour match and shadings of of certain finishes.                                                                                    | Correct as at 15 October 2018 08:23 AM<br>E&OE                                                                                                                                   |