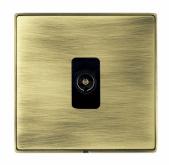

## **LDTVIAB-ABB**

Linea-Duo CFX Antique Brass Frame/Antique Brass Front 1 gang Isolated TV 1in/1out Black

Item Image