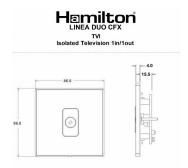

## **Dimensions**

| Primary Range                                                                                                                                   | Linea-Duo CFX                                                                                                                                                                                    |                                                                                                                                                                                  |
|-------------------------------------------------------------------------------------------------------------------------------------------------|--------------------------------------------------------------------------------------------------------------------------------------------------------------------------------------------------|----------------------------------------------------------------------------------------------------------------------------------------------------------------------------------|
| Insert Type                                                                                                                                     | 1 gang Isolated TV 1in/1out                                                                                                                                                                      |                                                                                                                                                                                  |
| Plate Finish                                                                                                                                    | Linea-Duo CFX Antique Brass Frame/Antique Brass                                                                                                                                                  |                                                                                                                                                                                  |
| Insert Colour                                                                                                                                   | Black                                                                                                                                                                                            |                                                                                                                                                                                  |
| EAN13 Barcode                                                                                                                                   | 5017504181628                                                                                                                                                                                    |                                                                                                                                                                                  |
| Dimensions (Nominal)                                                                                                                            | Single: Height = 86.0mm Width = 86.0mm Depth = 4.0mm                                                                                                                                             |                                                                                                                                                                                  |
| Fixing Hole Centres                                                                                                                             | Box Fixing = 60.3mm Grid Fixing = CFX Clips                                                                                                                                                      |                                                                                                                                                                                  |
| Minimum Wall Box Depth                                                                                                                          | 25mm                                                                                                                                                                                             |                                                                                                                                                                                  |
| Switched Poles                                                                                                                                  | N/A                                                                                                                                                                                              |                                                                                                                                                                                  |
| IP Rating                                                                                                                                       | IP2XD                                                                                                                                                                                            |                                                                                                                                                                                  |
| Contact Gap Minimum                                                                                                                             | N/A                                                                                                                                                                                              |                                                                                                                                                                                  |
| Earth Terminal Capacity 1                                                                                                                       | 5 x 1mm2                                                                                                                                                                                         |                                                                                                                                                                                  |
| Earth Terminal Capacity 2                                                                                                                       | 4 x 1.5mm2                                                                                                                                                                                       |                                                                                                                                                                                  |
| Earth Terminal Capacity 3                                                                                                                       | 3 x 2.5mm2                                                                                                                                                                                       |                                                                                                                                                                                  |
| Earth Terminal Capacity 4                                                                                                                       | 1 x 4mm2 Multi-strand                                                                                                                                                                            |                                                                                                                                                                                  |
| Earth Terminal Capacity 5                                                                                                                       | 1 x 6mm2                                                                                                                                                                                         |                                                                                                                                                                                  |
| Product Class 1                                                                                                                                 | Must be earthed (ref BS7671 415.2.1)                                                                                                                                                             |                                                                                                                                                                                  |
| Ambient Operating Temperature                                                                                                                   | -5° to +40°C                                                                                                                                                                                     |                                                                                                                                                                                  |
| Recommended Location                                                                                                                            | Internal Use Only                                                                                                                                                                                |                                                                                                                                                                                  |
| Maximum Installation Altitude                                                                                                                   | 2000m                                                                                                                                                                                            |                                                                                                                                                                                  |
| Patents and Trademarks                                                                                                                          | Linea is a Registered Trade Mark No 2398665 CFX is a Registered Trade Mark No 2398667 Patent No. GB 2383375B Linea-Duo CFX is a UK Registered Design Certificate No: R21 = 3021173 SS2 = 3021174 |                                                                                                                                                                                  |
| All products listed conform to current British or<br>European standard and the product information is<br>correct at the time of going to press. | All accessories are manufactured under an accredited BS EN ISO 9001 : 2015 Quality Management System.                                                                                            | It is the policy of the company to improve products as part of our development programme.  Therefore, we reserve the right to alter designs and dimensions without prior notice. |
| Illustrations and diagrams are reproduced within<br>the limitations of reproduction and printing<br>process and are not binding.                | Due to manufacturing processes we cannot guarantee an exact colour match and shadings of of certain finishes.                                                                                    | Correct as at 15 October 2018 08:23 AM<br>E&OE                                                                                                                                   |